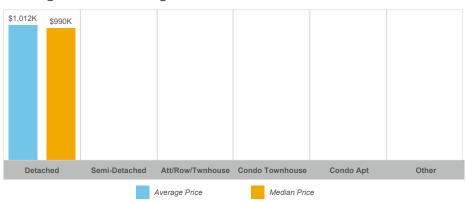

----|-------|---------------|---------------|--------------|--------------|-----------------|------------|----------|
| Grand Valley                   | 7     | \$6,779,000   | \$968,429     | \$965,000    | 18           | 10              | 96%        | 43       |
| Rural East Luther Grand Valley | 8     | \$6,945,000   | \$868,125     | \$820,000    | 18           | 8               | 98%        | 45       |

The source of all slides is the Toronto Regional Real Estate Board. Some statistics are not reported when the number of transactions is two (2) or less. Statistics are updated on a monthly basis. Quarterly community statistics in this report may not match quarterly sums calculated from past TRREB publications.

#### **Number of Transactions**



#### **Average/Median Selling Price**



## **Number of New Listings**



## Sales-to-New Listings Ratio



## **Average Days on Market**



## **Average Sales Price to List Price Ratio**



The source of all slides is the Toronto Regional Real Estate Board. Some statistics are not reported when the number of transactions is two (2) or less. Statistics are updated on a monthly basis. Quarterly community statistics in this report may not match quarterly sums calculated from past TRREB publications.

#### **Number of Transactions**



## **Average/Median Selling Price**



## **Number of New Listings**



## Sales-to-New Listings Ratio



## **Average Days on Market**



## **Average Sales Price to List Price Ratio**



The source of all slides is the Toronto Regional Real Estate Board. Some statistics are not reported when the n