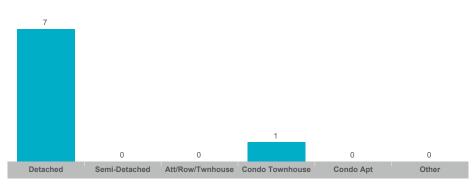

re not reported when the number of transactions is two (2) or less. Statistics are updated on a monthly basis. Quarterly community statistics in this report may not match quarterly sums calculated from past TRREB publications.

#### **Number of Transactions**



#### **Average/Median Selling Price**



## **Number of New Listings**



## Sales-to-New Listings Ratio



## **Average Days on Market**



## **Average Sales Price to List Price Ratio**



The source of all slides is the Toronto Regional Real Estate Board. Some statistics are not reported when the number of transactions is two (2) or less. Statistics are updated on a monthly basis. Quarterly community statistics in this report may not match quarterly sums calculated from past TRREB publications.

#### **Number of Transactions**



## **Average/Median Selling Price**



## **Number of New Listings**



## Sales-to-New Listings Ratio



## **Average Days on Market**



## **Average Sales Price to List Price Ratio**



The source of all slides is the Toronto Regional Real Estate Board. Some statistics are not reported when the number of transactions is two (2) or less. Statistics are updated on a monthly basis. Quarterly community statistics in this report may not match quarterly sums calculated from past TRREB publications.