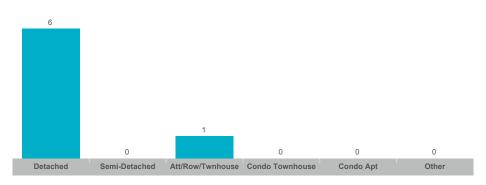

Avg. DOM |
|--------------------------------|-------|---------------|---------------|--------------|--------------|-----------------|------------|----------|
| Grand Valley                   | 7     | \$6,779,000   | \$968,429     | \$965,000    | 18           | 10              | 96%        | 43       |
| Rural East Luther Grand Valley | 8     | \$6,945,000   | \$868,125     | \$820,000    | 18           | 8               | 98%        | 45       |

The source of all slides is the Toronto Regional Real Estate Board. Some statistics are not reported when the number of transactions is two (2) or less. Statistics are updated on a monthly basis. Quarterly community statistics in this report may not match quarterly sums calculated from past TRREB publications.

#### **Number of Transactions**



#### **Average/Median Selling Price**



## **Number of New Listings**



## Sales-to-New Listings Ratio



## **Average Days on Market**



## **Average Sales Price to List Price Ratio**



The source of all slides is the Toronto Regional Real Estate Board. Some statistics are not reported when the number of transactions is two (2) or less. Statistics are updated on a monthly basis. Quarterly community statistics in this report may not match quarterly sums calculated from past TRREB publications.

#### **Number of Transactions**



## **Average/Median Selling Price**



## **Number of New Listings**



## Sales-to-New Listings Ratio



## **Average Days on Market**



## **Average Sales Price to List Price Ratio**



The source of all slides is the Toronto Regional Real Estate Board. So