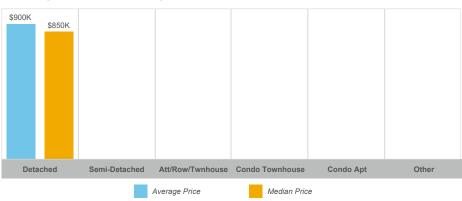

sactions is two (2) or less. Statistics are updated on a monthly basis. Quarterly community statistics in this report may not match quarterly sums calculated from past TRREB publications.

#### **Number of Transactions**



#### **Average/Median Selling Price**



## **Number of New Listings**



## Sales-to-New Listings Ratio



## **Average Days on Market**



## **Average Sales Price to List Price Ratio**



The source of all slides is the Toronto Regional Real Estate Board. Some statistics are not reported when the number of transactions is two (2) or less. Statistics are updated on a monthly basis. Quarterly community statistics in this report may not match quarterly sums calculated from past TRREB publications.

#### **Number of Transactions**



## **Average/Median Selling Price**



## **Number of New Listings**



## Sales-to-New Listings Ratio



## **Average Days on Market**



## **Average Sales Price to List Price Ratio**



The source of all slides is the Toronto Regional Real Estate Board. Some statistics are not reported when the number of transactions is two (2) or less. Statistics are updated on a monthly basis. Quarterly community statistics in this report may not match quarterly sums calculated from past TRREB publications.