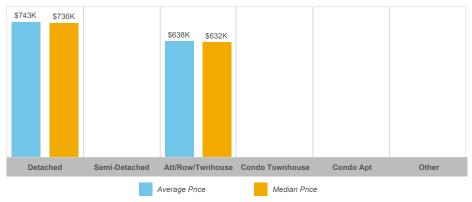

# \$906K \$858K \$858K Detached Semi-Detached Att/Row/Twnhouse Condo Townhouse Condo Apt Other