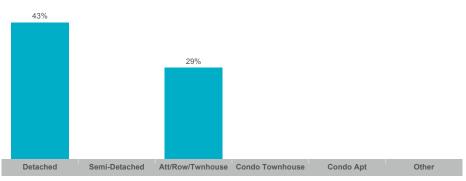

# Sales-to-New Listings Ratio

Average Sales Price to List Price Ratio

## Sales-to-New Listings Ratio

| Detached | Semi-Detached | Att/Row/Twnhouse | Condo Townhouse | Condo Apt | Other |
|----------|---------------|------------------|-----------------|-----------|-------|