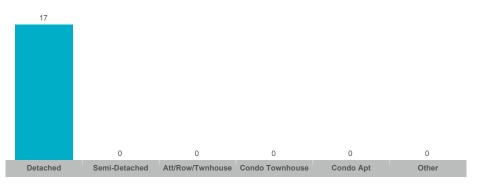

#### Number of New Listings

# Essa

1

| Community  | Sales | Dollar Volume | Average Price | Median Price | New Listings | Active Listings | Avg. SP/LP | Avg. DOM |
|------------|-------|---------------|---------------|--------------|--------------|-----------------|------------|----------|
| Angus      | 30    | \$21,394,400  | \$713,147     | \$702,500    | 73           | 42              | 97%        | 36       |
| Baxter     | 0     |               |               |              | 4            | 3               |            |          |
| Colwell    | 0     |               |               |              | 0            | 0               |            |          |
| Rural Essa | 4     | \$3,625,000   | \$906,250     | \$857,500    | 17           | 16              | 100%       | 27       |
| Thornton   | 4     | \$3,215,500   | \$803,875     | \$850,750    | 8            | 6               | 97%        | 38       |