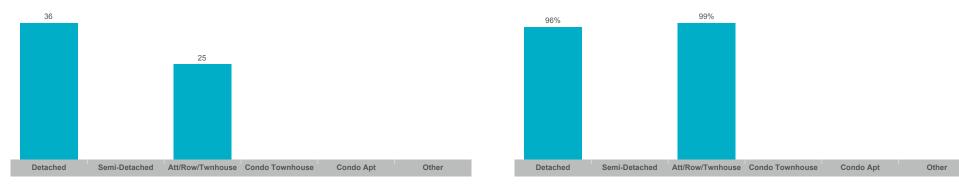

# Average Days on Market

The source of all slides is the Toronto Regional Real Estate Board. Some statistics are not reported when the number of transactions is two (2) or less. Statistics are updated on a monthly basis. Quarterly community statistics in this report may not match quarterly sums calculated from past TRREB publications.

#### Average Days on Market

**Average Days on Market** 