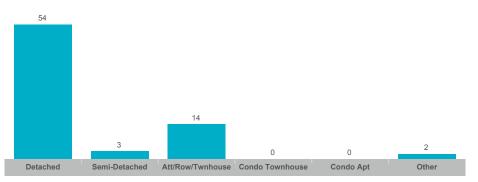

|              | 4            | 3               |            |          |
| Colwell    | 0     |               |               |              | 0            | 0               |            |          |
| Rural Essa | 4     | \$3,625,000   | \$906,250     | \$857,500    | 17           | 16              | 100%       | 27       |
| Thornton   | 4     | \$3,215,500   | \$803,875     | \$850,750    | 8            | 6               | 97%        | 38       |

The source of all slides is the Toronto Regional Real Estate Board. Some statistics are not reported when the number of transactions is two (2) or less. Statistics are updated on a monthly basis. Quarterly community statistics in this report may not match quarterly sums calculated from past TRREB publications.



# Number of New Listings



# Average/Median Selling Price



# Sales-to-New Listings Ratio

Average Sales Price to List Price Ratio





# Average Days on Market

The source of all slides is the Toronto Regional Real Estate Board. Some statistics are not reported when the number of transactions is two (2) or less. Statistics are updated on a monthly basis. Quarterly community statistics in this report may not match quarterly sums calculated from past TRREB publications.



Average/Median Selling Price





#### Number of New Listings



## Sales-to-New Listings Ratio

| Detached | Semi-Detached | Att/Row/Twnhouse | Condo Townhouse | Condo Apt | Other |
|----------|---------------|------------------|-----------------|-----------|-------|

#### Average Days on Market

#### Average Sales Price to List Price Ratio

|