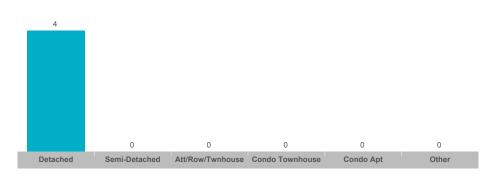

#### Number of Transactions

**Average/Median Selling Price** 

| 0             | 0         | 0     |          |               |                  |                 |           |       |
|---------------|-----------|-------|----------|---------------|------------------|-----------------|-----------|-------|
| ndo Townhouse | Condo Apt | Other | Detached | Semi-Detached | Att/Row/Twnhouse | Condo Townhouse | Condo Apt | Other |
|               |           |       |          |               |                  |                 |           |       |

# Essa

1

| Community  | Sales | Dollar Volume | Average Price | Median Price | New Listings | Active Listings | Avg. SP/LP | Avg. DOM |
|------------|-------|---------------|---------------|--------------|--------------|-----------------|------------|----------|
| Angus      | 30    | \$21,394,400  | \$713,147     | \$702,500    | 73           | 42              | 97%        | 36       |
| Baxter     | 0     |               |               |              | 4            | 3               |            |          |
| Colwell    | 0     |               |               |              | 0            | 0               |            |          |
| Rural Essa | 4     | \$3,625,000   | \$906,250     | \$857,500    | 17           | 16              | 100%       | 27       |
| Thornton   | 4     | \$3,215,500   | \$803,875     | \$850,750    | 8            | 6               | 97%        | 38       |