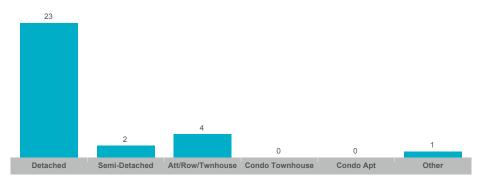

#### Number of New Listings

## Sales-to-New Listings Ratio

| Detached | Semi-Detached | Att/Row/Twnhouse | Condo Townhouse | Condo Apt | Other |
|----------|---------------|------------------|-----------------|-----------|-------|