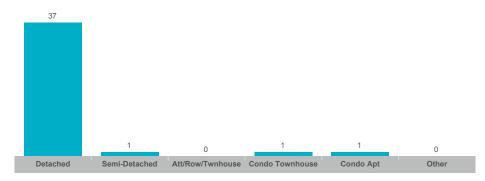

OME TRANSACTIONS**

# All Home Types 2024 Q4

## **Haldimand**

| Community | Sales | Dollar Volume | Average Price | Median Price | New Listings | Active Listings | Avg. SP/LP | Avg. DOM |
|-----------|-------|---------------|---------------|--------------|--------------|-----------------|------------|----------|
| Dunnville | 21    | \$15,372,300  | \$732,014     | \$642,000    | 40           | 41              | 96%        | 71       |
| Haldimand | 77    | \$67,302,996  | \$874,065     | \$785,000    | 159          | 102             | 98%        | 47       |
| Nanticoke | 3     | \$1,375,000   | \$458,333     | \$500,000    | 5            | 11              | 88%        | 80       |

#### **Number of Transactions**



## **Average/Median Selling Price**



## **Number of New Listings**



## Sales-to-New Listings Ratio



# **Average Days on Market**



# **Average Sales Price to List Price Ratio**



#### **Number of Transactions**



#### **Average/Median Selling Price**



## **Number of New Listings**



# Sales-to-New Listings Ratio



# **Average Days on Market**



## **Average Sales Price to List Price Ratio**



#### **Number of Transactions**



## **Average/Median Selling Price**



# **Number of New Listings**



Sales-to-New Listings Ratio



# **Average Days on Market**

# **Average Sales Price to List Price Ratio**

| Detached Semi- | i-Detached Att/Row/Twnhouse | Condo Townhouse | Condo Apt | Other | Detached | Semi-Detached | Att/Row/Twnhouse | Condo Townhouse | Condo Apt | Other |
|----------------|-----------------------------|-----------------|--------