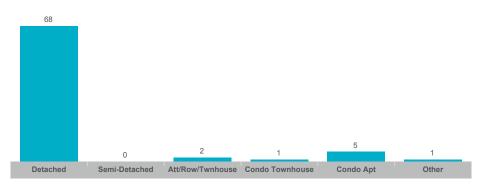

tive Listings | Avg. SP/LP | Avg. DOM |
|-----------|-------|---------------|---------------|--------------|--------------|-----------------|------------|----------|
| Dunnville | 21    | \$15,372,300  | \$732,014     | \$642,000    | 40           | 41              | 96%        | 71       |
| Haldimand | 77    | \$67,302,996  | \$874,065     | \$785,000    | 159          | 102             | 98%        | 47       |
| Nanticoke | 3     | \$1,375,000   | \$458,333     | \$500,000    | 5            | 11              | 88%        | 80       |

#### **Number of Transactions**



## **Average/Median Selling Price**



## **Number of New Listings**



## Sales-to-New Listings Ratio



# **Average Days on Market**



# **Average Sales Price to List Price Ratio**



#### **Number of Transactions**



#### **Average/Median Selling Price**



## **Number of New Listings**



# Sales-to-New Listings Ratio



# **Average Days on Market**



## **Average Sales Price to List Price Ratio**



#### **Number of Transactions**



## **Average/Median Selling Price**



# **Number of New Listings**



Sales-to-New Listings Ratio



# **Average Days on Market**

# **Average Sales Price to List Price Ratio**

| Detached Semi- | i-Detached Att/Row/Twnhouse | Condo Townhouse | Condo Apt | Other | Detached | Semi-Detached | Att/Row/Twnhouse | Condo Townhouse | Condo Apt | Other |
|----------------|-----------------------------|-----------------|-----------|-------|----------|---------------|------------------|-----------------|-----------|-------|