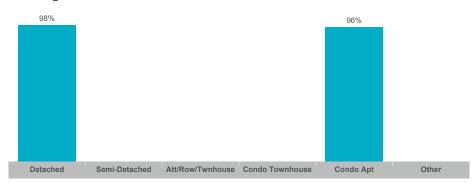

$15,372,300  | \$732,014     | \$642,000    | 40           | 41              | 96%        | 71       |
| Haldimand | 77    | \$67,302,996  | \$874,065     | \$785,000    | 159          | 102             | 98%        | 47       |
| Nanticoke | 3     | \$1,375,000   | \$458,333     | \$500,000    | 5            | 11              | 88%        | 80       |

#### **Number of Transactions**



## **Average/Median Selling Price**



## **Number of New Listings**



## Sales-to-New Listings Ratio



# **Average Days on Market**



# **Average Sales Price to List Price Ratio**



#### **Number of Transactions**



#### **Average/Median Selling Price**



## **Number of New Listings**



# Sales-to-New Listings Ratio



# **Average Days on Market**



## **Average Sales Price to List Price Ratio**



#### **Number of Transactions**



## **Average/Median Selling Price**



# **Number of New Listings**



Sales-to-New Listings Ratio



# **Average Days on Market**

# **Average Sales Price to List Price Ratio**

| Detached Semi- | i-Detached Att/Row/Twnhouse | Condo Townhouse | Condo Apt | Other | Detached | Semi-Detached | Att/Row/Twnhouse | Condo Townhouse | Condo Apt | Other |
|----------------|-----------------------------|-----------------|-----------|-------|----------|---------------|------------------|-----------------|-----------|-------|