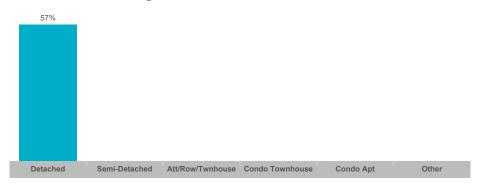

es 2024 Q4

## **Haldimand**

| Community | Sales | Dollar Volume | Average Price | Median Price | New Listings | Active Listings | Avg. SP/LP | Avg. DOM |
|-----------|-------|---------------|---------------|--------------|--------------|-----------------|------------|----------|
| Dunnville | 21    | \$15,372,300  | \$732,014     | \$642,000    | 40           | 41              | 96%        | 71       |
| Haldimand | 77    | \$67,302,996  | \$874,065     | \$785,000    | 159          | 102             | 98%        | 47       |
| Nanticoke | 3     | \$1,375,000   | \$458,333     | \$500,000    | 5            | 11              | 88%        | 80       |

#### **Number of Transactions**



## **Average/Median Selling Price**



## **Number of New Listings**



## Sales-to-New Listings Ratio



# **Average Days on Market**



# **Average Sales Price to List Price Ratio**



#### **Number of Transactions**



#### **Average/Median Selling Price**



## **Number of New Listings**



# Sales-to-New Listings Ratio



# **Average Days on Market**



## **Average Sales Price to List Price Ratio**



#### **Number of Transactions**



## **Average/Median Selling Price**



# **Number of New Listings**



Sales-to-New Listings Ratio



# **Average Days on Market**

# **Average Sales Price to List Price Ratio**

| Detached Semi- | i-Detached Att/Row/Twnhouse | Condo Townhouse | Condo Apt | Other | Detached | Semi-Detached | Att/Row/Twnhouse | Condo Townhouse | Condo Apt | Other |
|----------------|-----------------------------|-----------------|-----------|-------|----------|-----------