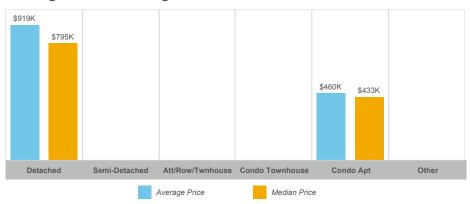

-----------|-------|---------------|---------------|--------------|--------------|-----------------|------------|----------|
| Dunnville | 21    | \$15,372,300  | \$732,014     | \$642,000    | 40           | 41              | 96%        | 71       |
| Haldimand | 77    | \$67,302,996  | \$874,065     | \$785,000    | 159          | 102             | 98%        | 47       |
| Nanticoke | 3     | \$1,375,000   | \$458,333     | \$500,000    | 5            | 11              | 88%        | 80       |

#### **Number of Transactions**



## **Average/Median Selling Price**



## **Number of New Listings**



## Sales-to-New Listings Ratio



# **Average Days on Market**



# **Average Sales Price to List Price Ratio**



#### **Number of Transactions**



#### **Average/Median Selling Price**



## **Number of New Listings**



# Sales-to-New Listings Ratio



# **Average Days on Market**



## **Average Sales Price to List Price Ratio**



#### **Number of Transactions**



## **Average/Median Selling Price**



# **Number of New Listings**



Sales-to-New Listings Ratio



# **Average Days on Market**

# **Average Sales Price to List Price Ratio**

| Detached Semi- | i-Detached Att/Row/Twnhouse | Condo Townhouse | Condo Apt | Other | Detached | Semi-Detached | Att/Row/Twnhouse | Condo Townhouse | Condo Apt | Other |
|----------------|-----------------------------|-----------------|-----------|-------|----------|---------------|------------------|-----------------|-----------|-------|