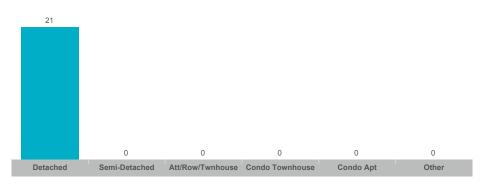

REPORT**



**HALDIMAND** Q4 2024 Haldimand

## **SUMMARY OF EXISTING HOME TRANSACTIONS**

# All Home Types 2024 Q4

## **Haldimand**

| Community | Sales | Dollar Volume | Average Price | Median Price | New Listings | Active Listings | Avg. SP/LP | Avg. DOM |
|-----------|-------|---------------|---------------|--------------|--------------|-----------------|------------|----------|
| Dunnville | 21    | \$15,372,300  | \$732,014     | \$642,000    | 40           | 41              | 96%        | 71       |
| Haldimand | 77    | \$67,302,996  | \$874,065     | \$785,000    | 159          | 102             | 98%        | 47       |
| Nanticoke | 3     | \$1,375,000   | \$458,333     | \$500,000    | 5            | 11              | 88%        | 80       |

#### **Number of Transactions**



## **Average/Median Selling Price**



## **Number of New Listings**



## Sales-to-New Listings Ratio



# **Average Days on Market**



# **Average Sales Price to List Price Ratio**



#### **Number of Transactions**



#### **Average/Median Selling Price**



## **Number of New Listings**



# Sales-to-New Listings Ratio



# **Average Days on Market**



## **Average Sales Price to List Price Ratio**



#### **Number of Transactions**



## **Average/Median Selling Price**



# **Number of New Listings**



Sales-to-New Listings Ratio



# **Average Days on Market**

# **Average Sales Price to List Price Ratio**

| Detached Semi- | i-Detached Att/Row/Twnhouse | Condo Townhouse | Condo Apt | Other | Detached | Semi-Detached | Att/Row/Twnhouse | Condo Townhouse | Condo Apt | Other |
|-