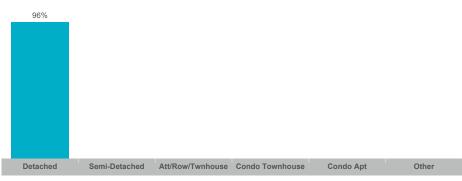

| Median Price | New Listings | Active Listings | Avg. SP/LP | Avg. DOM |
|-----------|-------|---------------|---------------|--------------|--------------|-----------------|------------|----------|
| Dunnville | 21    | \$15,372,300  | \$732,014     | \$642,000    | 40           | 41              | 96%        | 71       |
| Haldimand | 77    | \$67,302,996  | \$874,065     | \$785,000    | 159          | 102             | 98%        | 47       |
| Nanticoke | 3     | \$1,375,000   | \$458,333     | \$500,000    | 5            | 11              | 88%        | 80       |

#### **Number of Transactions**



## **Average/Median Selling Price**



## **Number of New Listings**



## Sales-to-New Listings Ratio



# **Average Days on Market**



# **Average Sales Price to List Price Ratio**



#### **Number of Transactions**



#### **Average/Median Selling Price**



## **Number of New Listings**



# Sales-to-New Listings Ratio



# **Average Days on Market**



## **Average Sales Price to List Price Ratio**



#### **Number of Transactions**



## **Average/Median Selling Price**



# **Number of New Listings**



Sales-to-New Listings Ratio



# **Average Days on Market**

# **Average Sales Price to List Price Ratio**

| Detached Semi- | i-Detached Att/Row/Twnhouse | Condo Townhouse | Condo Apt | Other | Detached | Semi-Detached | Att/Row/Twnhouse | Condo Townhouse | Condo Apt | Other |
|----------------|-----------------------------|-----------------|-----------|-------|----------|---------------|------------------|-----------------|-----------|-------|