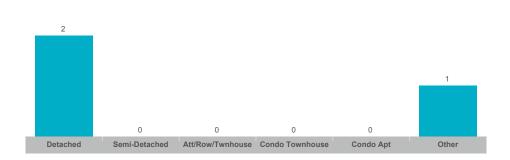

2,000    | 40           | 41              | 96%        | 71       |
| Haldimand | 77    | \$67,302,996  | \$874,065     | \$785,000    | 159          | 102             | 98%        | 47       |
| Nanticoke | 3     | \$1,375,000   | \$458,333     | \$500,000    | 5            | 11              | 88%        | 80       |

#### **Number of Transactions**



## **Average/Median Selling Price**



## **Number of New Listings**



## Sales-to-New Listings Ratio



# **Average Days on Market**



# **Average Sales Price to List Price Ratio**



#### **Number of Transactions**



#### **Average/Median Selling Price**



## **Number of New Listings**



# Sales-to-New Listings Ratio



# **Average Days on Market**



## **Average Sales Price to List Price Ratio**



#### **Number of Transactions**



## **Average/Median Selling Price**



# **Number of New Listings**



Sales-to-New Listings Ratio



# **Average Days on Market**

# **Average Sales Price to List Price Ratio**

| Detached Semi- | i-Detached Att/Row/Twnhouse | Condo Townhouse | Condo Apt | Other | Detached | Semi-Detached | Att/Row/Twnhouse | Condo Townhouse | Condo Apt | Other |
|----------------|-----------------------------|-----------------|-----------|-------|----------|---------------|------------------|-----------------|-----------|-------|