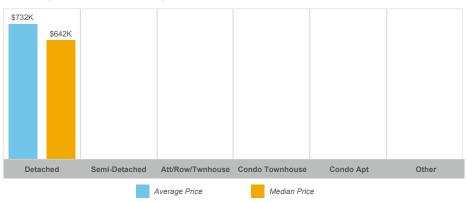

imand

## **SUMMARY OF EXISTING HOME TRANSACTIONS**

# All Home Types 2024 Q4

## **Haldimand**

| Community | Sales | Dollar Volume | Average Price | Median Price | New Listings | Active Listings | Avg. SP/LP | Avg. DOM |
|-----------|-------|---------------|---------------|--------------|--------------|-----------------|------------|----------|
| Dunnville | 21    | \$15,372,300  | \$732,014     | \$642,000    | 40           | 41              | 96%        | 71       |
| Haldimand | 77    | \$67,302,996  | \$874,065     | \$785,000    | 159          | 102             | 98%        | 47       |
| Nanticoke | 3     | \$1,375,000   | \$458,333     | \$500,000    | 5            | 11              | 88%        | 80       |

#### **Number of Transactions**



## **Average/Median Selling Price**



## **Number of New Listings**



## Sales-to-New Listings Ratio



# **Average Days on Market**



# **Average Sales Price to List Price Ratio**



#### **Number of Transactions**



#### **Average/Median Selling Price**



## **Number of New Listings**



# Sales-to-New Listings Ratio



# **Average Days on Market**



## **Average Sales Price to List Price Ratio**



#### **Number of Transactions**



## **Average/Median Selling Price**



# **Number of New Listings**



Sales-to-New Listings Ratio



# **Average Days on Market**

# **Average Sales Price to List Price Ratio**

| Detached Semi- | i-Detached Att/Row/Twnhouse | Condo Townhouse | Condo Apt | Other | Detached | Semi-Detached | Att/Row/Twnhouse | Condo Townhouse | Condo Apt | Other |
|----------------|-----------------------