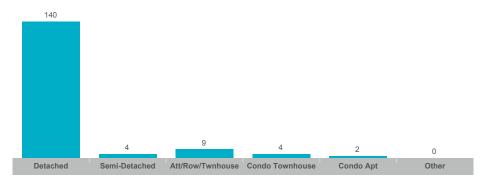

--|---------------|--------------|--------------|-----------------|------------|----------|
| Dunnville | 21    | \$15,372,300  | \$732,014     | \$642,000    | 40           | 41              | 96%        | 71       |
| Haldimand | 77    | \$67,302,996  | \$874,065     | \$785,000    | 159          | 102             | 98%        | 47       |
| Nanticoke | 3     | \$1,375,000   | \$458,333     | \$500,000    | 5            | 11              | 88%        | 80       |

#### **Number of Transactions**



## **Average/Median Selling Price**



## **Number of New Listings**



## Sales-to-New Listings Ratio



# **Average Days on Market**



# **Average Sales Price to List Price Ratio**



#### **Number of Transactions**



#### **Average/Median Selling Price**



## **Number of New Listings**



# Sales-to-New Listings Ratio



# **Average Days on Market**



## **Average Sales Price to List Price Ratio**



#### **Number of Transactions**



## **Average/Median Selling Price**



# **Number of New Listings**



Sales-to-New Listings Ratio



# **Average Days on Market**

# **Average Sales Price to List Price Ratio**

| Detached Semi- | i-Detached Att/Row/Twnhouse | Condo Townhouse | Condo Apt | Other | Detached | Semi-Detached | Att/Row/Twnhouse | Condo Townhouse | Condo Apt | Other |
|----------------|-----------------------------|-----------------|-----------|-------|----------|---------------|------------------|-----------------|-----------|-------|