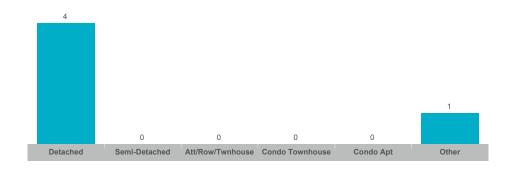

aldimand | 77    | \$67,302,996  | \$874,065     | \$785,000    | 159          | 102             | 98%        | 47       |
| Nanticoke | 3     | \$1,375,000   | \$458,333     | \$500,000    | 5            | 11              | 88%        | 80       |

#### **Number of Transactions**



## **Average/Median Selling Price**



## **Number of New Listings**



## Sales-to-New Listings Ratio



# **Average Days on Market**



# **Average Sales Price to List Price Ratio**



#### **Number of Transactions**



#### **Average/Median Selling Price**



## **Number of New Listings**



# Sales-to-New Listings Ratio



# **Average Days on Market**



## **Average Sales Price to List Price Ratio**



#### **Number of Transactions**



## **Average/Median Selling Price**



# **Number of New Listings**



Sales-to-New Listings Ratio



# **Average Days on Market**

# **Average Sales Price to List Price Ratio**

| Detached Semi- | i-Detached Att/Row/Twnhouse | Condo Townhouse | Condo Apt | Other | Detached | Semi-Detached | Att/Row/Twnhouse | Condo Townhouse | Condo Apt | Other |
|----------------|-----------------------------|-----------------|-----------|-------|----------|---------------|------------------|-----------------|-----------|-------|