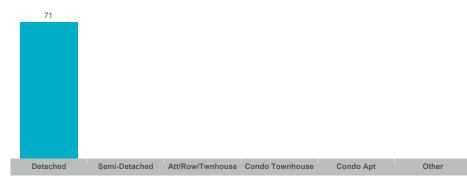

Community | Sales | Dollar Volume | Average Price | Median Price | New Listings | Active Listings | Avg. SP/LP | Avg. DOM |
|-----------|-------|---------------|---------------|--------------|--------------|-----------------|------------|----------|
| Dunnville | 21    | \$15,372,300  | \$732,014     | \$642,000    | 40           | 41              | 96%        | 71       |
| Haldimand | 77    | \$67,302,996  | \$874,065     | \$785,000    | 159          | 102             | 98%        | 47       |
| Nanticoke | 3     | \$1,375,000   | \$458,333     | \$500,000    | 5            | 11              | 88%        | 80       |

#### **Number of Transactions**



## **Average/Median Selling Price**



## **Number of New Listings**



## Sales-to-New Listings Ratio



# **Average Days on Market**



# **Average Sales Price to List Price Ratio**



#### **Number of Transactions**



#### **Average/Median Selling Price**



## **Number of New Listings**



# Sales-to-New Listings Ratio



# **Average Days on Market**



## **Average Sales Price to List Price Ratio**



#### **Number of Transactions**



## **Average/Median Selling Price**



# **Number of New Listings**



Sales-to-New Listings Ratio



# **Average Days on Market**

# **Average Sales Price to List Price Ratio**

| Detached Semi- | i-Detached Att/Row/Twnhouse | Condo Townhouse | Condo Apt | Other | Detached | Semi-Detached | Att/Row/Twnhouse | Condo Townhouse | Condo Apt | Other |
|----------------|-----------------------------|-----------------|-----------|-------|----------|---------------|------------------|--------