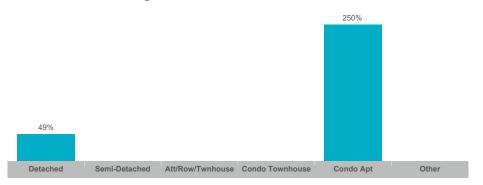

|--------------|-----------------|------------|----------|
| Dunnville | 21    | \$15,372,300  | \$732,014     | \$642,000    | 40           | 41              | 96%        | 71       |
| Haldimand | 77    | \$67,302,996  | \$874,065     | \$785,000    | 159          | 102             | 98%        | 47       |
| Nanticoke | 3     | \$1,375,000   | \$458,333     | \$500,000    | 5            | 11              | 88%        | 80       |

#### **Number of Transactions**



## **Average/Median Selling Price**



## **Number of New Listings**



## Sales-to-New Listings Ratio



# **Average Days on Market**



# **Average Sales Price to List Price Ratio**



#### **Number of Transactions**



#### **Average/Median Selling Price**



## **Number of New Listings**



# Sales-to-New Listings Ratio



# **Average Days on Market**



## **Average Sales Price to List Price Ratio**



#### **Number of Transactions**



## **Average/Median Selling Price**



# **Number of New Listings**



Sales-to-New Listings Ratio



# **Average Days on Market**

# **Average Sales Price to List Price Ratio**

| Detached Semi- | i-Detached Att/Row/Twnhouse | Condo Townhouse | Condo Apt | Other | Detached | Semi-Detached | Att/Row/Twnhouse | Condo Townhouse | Condo Apt | Other |
|----------------|-----------------------------|-----------------|-----------|-------|----------|---------------|------------------|-----------------|-----------|-------|