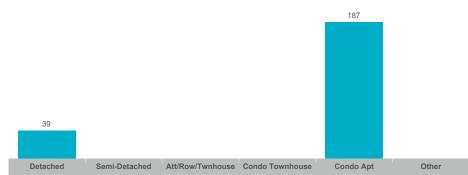

-|------------|----------|
| Dunnville | 21    | \$15,372,300  | \$732,014     | \$642,000    | 40           | 41              | 96%        | 71       |
| Haldimand | 77    | \$67,302,996  | \$874,065     | \$785,000    | 159          | 102             | 98%        | 47       |
| Nanticoke | 3     | \$1,375,000   | \$458,333     | \$500,000    | 5            | 11              | 88%        | 80       |

#### **Number of Transactions**



## **Average/Median Selling Price**



## **Number of New Listings**



## Sales-to-New Listings Ratio



# **Average Days on Market**



# **Average Sales Price to List Price Ratio**



#### **Number of Transactions**



#### **Average/Median Selling Price**



## **Number of New Listings**



# Sales-to-New Listings Ratio



# **Average Days on Market**



## **Average Sales Price to List Price Ratio**



#### **Number of Transactions**



## **Average/Median Selling Price**



# **Number of New Listings**



Sales-to-New Listings Ratio



# **Average Days on Market**

# **Average Sales Price to List Price Ratio**

| Detached Semi- | i-Detached Att/Row/Twnhouse | Condo Townhouse | Condo Apt | Other | Detached | Semi-Detached | Att/Row/Twnhouse | Condo Townhouse | Condo Apt | Other |
|----------------|-----------------------------|-----------------|-----------|-------|----------|---------------|------------------|-----------------|-----------|-------|