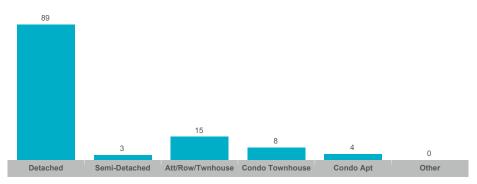

## Midland

| Community | Sales | Dollar Volume | Average Price | Median Price | New Listings | Active Listings | Avg. SP/LP | Avg. DOM |
|-----------|-------|---------------|---------------|--------------|--------------|-----------------|------------|----------|
| Midland   | 54    | \$32,275,135  | \$597,688     | \$552,500    | 119          | 63              | 97%        | 36       |

The source of all slides is the Toronto Regional Real Estate Board. Some statistics are not reported when the number of transactions is two (2) or less. Statistics are updated on a monthly basis. Quarterly community statistics in this report may not match quarterly sums calculated from past TRREB publications.

1

#### Number of Transactions



#### **Number of New Listings**

**Average Days on Market** 



#### Average/Median Selling Price



#### Sales-to-New Listings Ratio





#### Average Sales Price to List Price Ratio



The source of all slides is the Toronto Regional Real Estate Board. Some statistics are not reported when the number of transactions is two (2) or less. Statistics are updated on a monthly basis. Quarterly community statistics in this report may not match quarterly sums calculated from past TRREB publications.