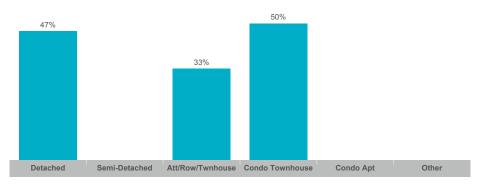

Price | New Listings | Active Listings | Avg. SP/LP | Avg. DOM |
|-----------|-------|---------------|---------------|--------------|--------------|-----------------|------------|----------|
| Midland   | 54    | \$32,275,135  | \$597,688     | \$552,500    | 119          | 63              | 97%        | 36       |

The source of all slides is the Toronto Regional Real Estate Board. Some statistics are not reported when the number of transactions is two (2) or less. Statistics are updated on a monthly basis. Quarterly community statistics in this report may not match quarterly sums calculated from past TRREB publications.

1

#### Number of Transactions



#### **Number of New Listings**

**Average Days on Market** 



#### Average/Median Selling Price



#### Sales-to-New Listings Ratio





#### Average Sales Price to List Price Ratio



The source of all slides is the Toronto Regional Real Estate Board. Some statistics are not reported when the number of transactions is two (2) or less. Statistics are updated on a monthly basis. Quarterly community statistics in this report may not match quarterly sums calculated from past TRREB publications.