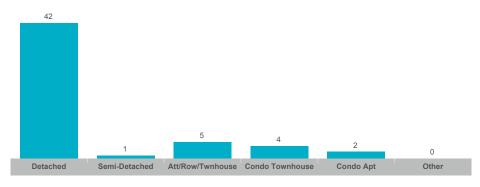

MMARY OF EXISTING HOME TRANSACTIONS

## All Home Types 2024 Q4

## Midland

| Community | Sales | Dollar Volume | Average Price | Median Price | New Listings | Active Listings | Avg. SP/LP | Avg. DOM |
|-----------|-------|---------------|---------------|--------------|--------------|-----------------|------------|----------|
| Midland   | 54    | \$32,275,135  | \$597,688     | \$552,500    | 119          | 63              | 97%        | 36       |

The source of all slides is the Toronto Regional Real Estate Board. Some statistics are not reported when the number of transactions is two (2) or less. Statistics are updated on a monthly basis. Quarterly community statistics in this report may not match quarterly sums calculated from past TRREB publications.

1

#### Number of Transactions



#### **Number of New Listings**

**Average Days on Market** 



#### Average/Median Selling Price



#### Sales-to-New Listings Ratio





#### Average Sales Price to List Price Ratio



The source of all slides is the Toronto Regional Real Estate Board. Some statistics are not reported when the number of transactions is two (2) or less. Statistics are updated on a monthly basis. Quarterly community statistics in this report may not match quarterly sums calculated from past TRREB publications.