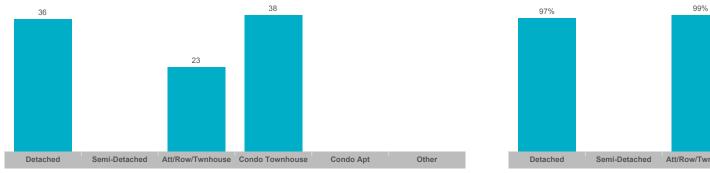

#### Number of Transactions

#### Average Sales Price to List Price Ratio

The source of all slides is the Toronto Regional Real Estate Board. Some statistics are not reported when the number of transactions is two (2) or less. Statistics are updated on a monthly basis. Quarterly community statistics in this report may not match quarterly sums calculated from past TRREB publications.