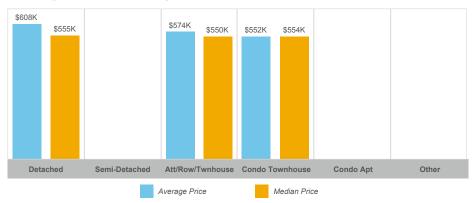

lar Volume | Average Price | Median Price | New Listings | Active Listings | Avg. SP/LP | Avg. DOM |
|-----------|-------|---------------|---------------|--------------|--------------|-----------------|------------|----------|
| Midland   | 54    | \$32,275,135  | \$597,688     | \$552,500    | 119          | 63              | 97%        | 36       |

The source of all slides is the Toronto Regional Real Estate Board. Some statistics are not reported when the number of transactions is two (2) or less. Statistics are updated on a monthly basis. Quarterly community statistics in this report may not match quarterly sums calculated from past TRREB publications.

1

#### Number of Transactions



#### **Number of New Listings**

**Average Days on Market** 



#### Average/Median Selling Price



#### Sales-to-New Listings Ratio





#### Average Sales Price to List Price Ratio



The source of all slides is the Toronto Regional Real Estate Board. Some statistics are not reported when the number of transactions is two (2) or less. Statistics are updated on a monthly basis. Quarterly community statistics in this report may not match quarterly sums calculated from past TRREB publications.