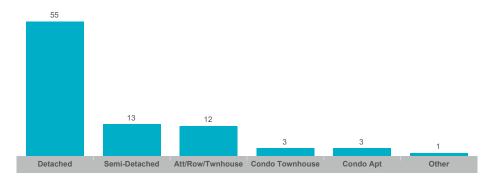

92%        | 38       |
| Tottenham           | 51    | \$48,527,001  | \$951,510     | \$875,000    | 87           | 32              | 97%        | 32       |



### **Average/Median Selling Price**



## **Number of New Listings**



Sales-to-New Listings Ratio



# **Average Days on Market**



# **Average Sales Price to List Price Ratio**





### **Average/Median Selling Price**



## **Number of New Listings**



# Sales-to-New Listings Ratio



# **Average Days on Market**



# **Average Sales Price to List Price Ratio**





#### **Average/Median Selling Price**



## **Number of New Listings**



# Sales-to-New Listings Ratio



# **Average Days on Market**



# **Average Sales Price to List Price Ratio**





### **Average/Median Selling Price**



## **Number of New Listings**



Sales-to-New Listings Ratio



# **Average Days on Market**



# **Average Sales Price to List Price Ratio**