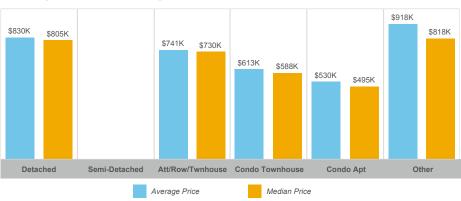

rice | Median Price | New Listings | Active Listings | Avg. SP/LP | Avg. DOM |
|---------------------|-------|---------------|---------------|--------------|--------------|-----------------|------------|----------|
| Alliston            | 63    | \$48,887,700  | \$775,995     | \$755,000    | 125          | 65              | 98%        | 41       |
| Beeton              | 21    | \$19,999,300  | \$952,348     | \$950,000    | 27           | 9               | 101%       | 42       |
| Rural New Tecumseth | 15    | \$15,327,500  | \$1,021,833   | \$890,000    | 34           | 31              | 92%        | 38       |
| Tottenham           | 51    | \$48,527,001  | \$951,510     | \$875,000    | 87           | 32              | 97%        | 32       |



### **Average/Median Selling Price**



## **Number of New Listings**



Sales-to-New Listings Ratio



# **Average Days on Market**



# **Average Sales Price to List Price Ratio**





### **Average/Median Selling Price**



## **Number of New Listings**



# Sales-to-New Listings Ratio



# **Average Days on Market**



# **Average Sales Price to List Price Ratio**





#### **Average/Median Selling Price**



## **Number of New Listings**



# Sales-to-New Listings Ratio



# **Average Days on Market**



# **Average Sales Price to List Price Ratio**





### **Average/Median Selling Price**



## **Number of New Listings**



Sales-to-New Listings Ratio



# **Average Days on Market**



# **Average Sales Price to List Price Ratio**