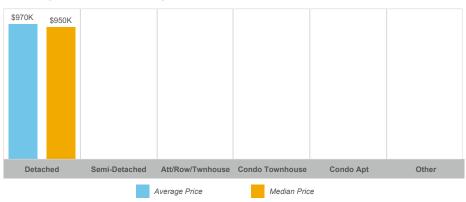

--|------------|----------|
| Alliston            | 63    | \$48,887,700  | \$775,995     | \$755,000    | 125          | 65              | 98%        | 41       |
| Beeton              | 21    | \$19,999,300  | \$952,348     | \$950,000    | 27           | 9               | 101%       | 42       |
| Rural New Tecumseth | 15    | \$15,327,500  | \$1,021,833   | \$890,000    | 34           | 31              | 92%        | 38       |
| Tottenham           | 51    | \$48,527,001  | \$951,510     | \$875,000    | 87           | 32              | 97%        | 32       |



### **Average/Median Selling Price**



## **Number of New Listings**



Sales-to-New Listings Ratio



# **Average Days on Market**



# **Average Sales Price to List Price Ratio**





### **Average/Median Selling Price**



## **Number of New Listings**



# Sales-to-New Listings Ratio



# **Average Days on Market**



# **Average Sales Price to List Price Ratio**





#### **Average/Median Selling Price**



## **Number of New Listings**



# Sales-to-New Listings Ratio



# **Average Days on Market**



# **Average Sales Price to List Price Ratio**





### **Average/Median Selling Price**



## **Number of New Listings**



Sales-to-New Listings Ratio



# **Average Days on Market**



# **Average Sales Price to List Price Ratio**