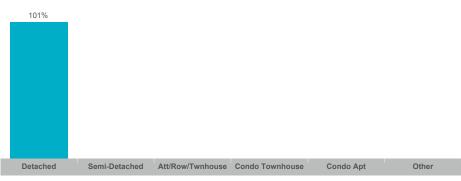

| 41       |
| Beeton              | 21    | \$19,999,300  | \$952,348     | \$950,000    | 27           | 9               | 101%       | 42       |
| Rural New Tecumseth | 15    | \$15,327,500  | \$1,021,833   | \$890,000    | 34           | 31              | 92%        | 38       |
| Tottenham           | 51    | \$48,527,001  | \$951,510     | \$875,000    | 87           | 32              | 97%        | 32       |



### **Average/Median Selling Price**



## **Number of New Listings**



Sales-to-New Listings Ratio



# **Average Days on Market**



# **Average Sales Price to List Price Ratio**





### **Average/Median Selling Price**



## **Number of New Listings**



# Sales-to-New Listings Ratio



# **Average Days on Market**



# **Average Sales Price to List Price Ratio**





#### **Average/Median Selling Price**



## **Number of New Listings**



# Sales-to-New Listings Ratio



# **Average Days on Market**



# **Average Sales Price to List Price Ratio**





### **Average/Median Selling Price**



## **Number of New Listings**



Sales-to-New Listings Ratio



# **Average Days on Market**



# **Average Sales Price to List Price Ratio**