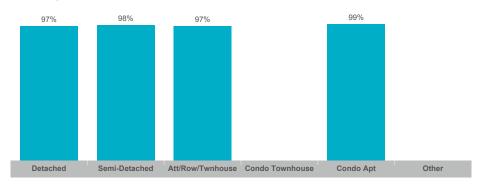

| 32              | 97%        | 32       |



### **Average/Median Selling Price**



## **Number of New Listings**



Sales-to-New Listings Ratio



# **Average Days on Market**



# **Average Sales Price to List Price Ratio**





### **Average/Median Selling Price**



## **Number of New Listings**



# Sales-to-New Listings Ratio



# **Average Days on Market**



# **Average Sales Price to List Price Ratio**





#### **Average/Median Selling Price**



## **Number of New Listings**



# Sales-to-New Listings Ratio



# **Average Days on Market**



# **Average Sales Price to List Price Ratio**





### **Average/Median Selling Price**



## **Number of New Listings**



Sales-to-New Listings Ratio



# **Average Days on Market**



# **Average Sales Price to List Price Ratio**