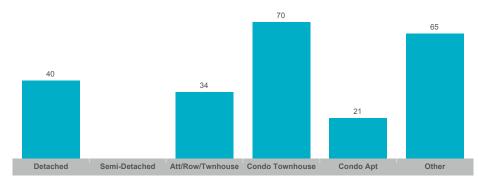

-----|-------|---------------|---------------|--------------|--------------|-----------------|------------|----------|
| Alliston            | 63    | \$48,887,700  | \$775,995     | \$755,000    | 125          | 65              | 98%        | 41       |
| Beeton              | 21    | \$19,999,300  | \$952,348     | \$950,000    | 27           | 9               | 101%       | 42       |
| Rural New Tecumseth | 15    | \$15,327,500  | \$1,021,833   | \$890,000    | 34           | 31              | 92%        | 38       |
| Tottenham           | 51    | \$48,527,001  | \$951,510     | \$875,000    | 87           | 32              | 97%        | 32       |



### **Average/Median Selling Price**



## **Number of New Listings**



Sales-to-New Listings Ratio



# **Average Days on Market**



# **Average Sales Price to List Price Ratio**





### **Average/Median Selling Price**



## **Number of New Listings**



# Sales-to-New Listings Ratio



# **Average Days on Market**



# **Average Sales Price to List Price Ratio**





#### **Average/Median Selling Price**



## **Number of New Listings**



# Sales-to-New Listings Ratio



# **Average Days on Market**



# **Average Sales Price to List Price Ratio**





### **Average/Median Selling Price**



## **Number of New Listings**



Sales-to-New Listings Ratio



# **Average Days on Market**



# **Average Sales Price to List Price Ratio**