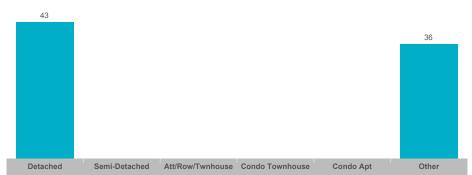

42       |
| Rural New Tecumseth | 15    | \$15,327,500  | \$1,021,833   | \$890,000    | 34           | 31              | 92%        | 38       |
| Tottenham           | 51    | \$48,527,001  | \$951,510     | \$875,000    | 87           | 32              | 97%        | 32       |



### **Average/Median Selling Price**



## **Number of New Listings**



Sales-to-New Listings Ratio



# **Average Days on Market**



# **Average Sales Price to List Price Ratio**





### **Average/Median Selling Price**



## **Number of New Listings**



# Sales-to-New Listings Ratio



# **Average Days on Market**



# **Average Sales Price to List Price Ratio**





#### **Average/Median Selling Price**



## **Number of New Listings**



# Sales-to-New Listings Ratio



# **Average Days on Market**



# **Average Sales Price to List Price Ratio**





### **Average/Median Selling Price**



## **Number of New Listings**



Sales-to-New Listings Ratio



# **Average Days on Market**



# **Average Sales Price to List Price Ratio**