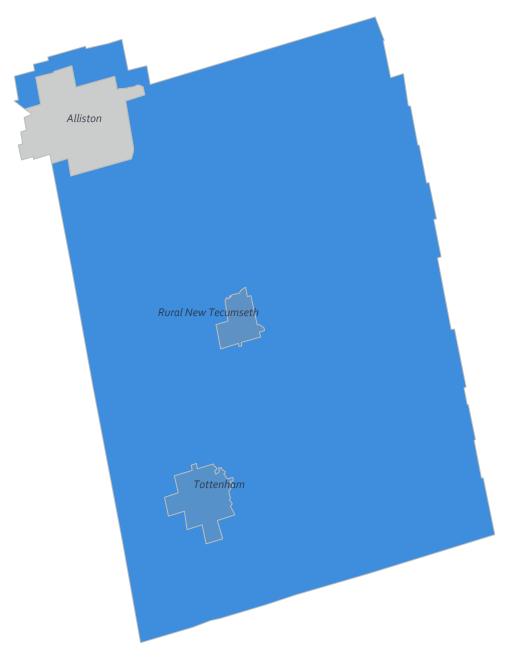

# **New Tecumseth**

| Community           | Sales | Dollar Volume | Average Price | Median Price | New Listings | Active Listings | Avg. SP/LP | Avg. DOM |
|---------------------|-------|---------------|---------------|--------------|--------------|-----------------|------------|----------|
| Alliston            | 63    | \$48,887,700  | \$775,995     | \$755,000    | 125          | 65              | 98%        | 41       |
| Beeton              | 21    | \$19,999,300  | \$952,348     | \$950,000    | 27           | 9               | 101%       | 42       |
| Rural New Tecumseth | 15    | \$15,327,500  | \$1,021,833   | \$890,000    | 34           | 31              | 92%        | 38       |
| Tottenham           | 51    | \$48,527,001  | \$951,510     | \$875,000    | 87           | 32              | 97%        | 32       |