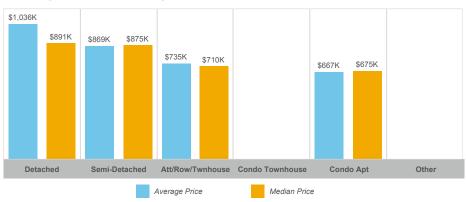

34           | 31              | 92%        | 38       |
| Tottenham           | 51    | \$48,527,001  | \$951,510     | \$875,000    | 87           | 32              | 97%        | 32       |



### **Average/Median Selling Price**



## **Number of New Listings**



Sales-to-New Listings Ratio



# **Average Days on Market**



# **Average Sales Price to List Price Ratio**





### **Average/Median Selling Price**



## **Number of New Listings**



# Sales-to-New Listings Ratio



# **Average Days on Market**



# **Average Sales Price to List Price Ratio**





#### **Average/Median Selling Price**



## **Number of New Listings**



# Sales-to-New Listings Ratio



# **Average Days on Market**



# **Average Sales Price to List Price Ratio**





### **Average/Median Selling Price**



## **Number of New Listings**



Sales-to-New Listings Ratio



# **Average Days on Market**



# **Average Sales Price to List Price Ratio**