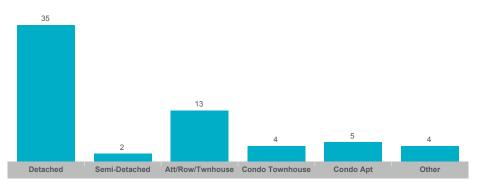

| Sales | Dollar Volume | Average Price | Median Price | New Listings | Active Listings | Avg. SP/LP | Avg. DOM |
|---------------------|-------|---------------|---------------|--------------|--------------|-----------------|------------|----------|
| Alliston            | 63    | \$48,887,700  | \$775,995     | \$755,000    | 125          | 65              | 98%        | 41       |
| Beeton              | 21    | \$19,999,300  | \$952,348     | \$950,000    | 27           | 9               | 101%       | 42       |
| Rural New Tecumseth | 15    | \$15,327,500  | \$1,021,833   | \$890,000    | 34           | 31              | 92%        | 38       |
| Tottenham           | 51    | \$48,527,001  | \$951,510     | \$875,000    | 87           | 32              | 97%        | 32       |



### **Average/Median Selling Price**



## **Number of New Listings**



Sales-to-New Listings Ratio



# **Average Days on Market**



# **Average Sales Price to List Price Ratio**





### **Average/Median Selling Price**



## **Number of New Listings**



# Sales-to-New Listings Ratio



# **Average Days on Market**



# **Average Sales Price to List Price Ratio**





#### **Average/Median Selling Price**



## **Number of New Listings**



# Sales-to-New Listings Ratio



# **Average Days on Market**



# **Average Sales Price to List Price Ratio**





### **Average/Median Selling Price**



## **Number of New Listings**



Sales-to-New Listings Ratio



# **Average Days on Market**



# **Average Sales Price to List Price Ratio**