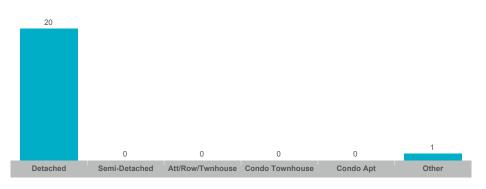

---------|--------------|-----------------|------------|----------|
| Alliston            | 63    | \$48,887,700  | \$775,995     | \$755,000    | 125          | 65              | 98%        | 41       |
| Beeton              | 21    | \$19,999,300  | \$952,348     | \$950,000    | 27           | 9               | 101%       | 42       |
| Rural New Tecumseth | 15    | \$15,327,500  | \$1,021,833   | \$890,000    | 34           | 31              | 92%        | 38       |
| Tottenham           | 51    | \$48,527,001  | \$951,510     | \$875,000    | 87           | 32              | 97%        | 32       |



### **Average/Median Selling Price**



## **Number of New Listings**



Sales-to-New Listings Ratio



# **Average Days on Market**



# **Average Sales Price to List Price Ratio**





### **Average/Median Selling Price**



## **Number of New Listings**



# Sales-to-New Listings Ratio



# **Average Days on Market**



# **Average Sales Price to List Price Ratio**





#### **Average/Median Selling Price**



## **Number of New Listings**



# Sales-to-New Listings Ratio



# **Average Days on Market**



# **Average Sales Price to List Price Ratio**





### **Average/Median Selling Price**



## **Number of New Listings**



Sales-to-New Listings Ratio



# **Average Days on Market**



# **Average Sales Price to List Price Ratio**