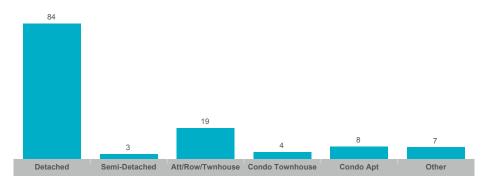

s | Active Listings | Avg. SP/LP | Avg. DOM |
|---------------------|-------|---------------|---------------|--------------|--------------|-----------------|------------|----------|
| Alliston            | 63    | \$48,887,700  | \$775,995     | \$755,000    | 125          | 65              | 98%        | 41       |
| Beeton              | 21    | \$19,999,300  | \$952,348     | \$950,000    | 27           | 9               | 101%       | 42       |
| Rural New Tecumseth | 15    | \$15,327,500  | \$1,021,833   | \$890,000    | 34           | 31              | 92%        | 38       |
| Tottenham           | 51    | \$48,527,001  | \$951,510     | \$875,000    | 87           | 32              | 97%        | 32       |



### **Average/Median Selling Price**



## **Number of New Listings**



Sales-to-New Listings Ratio



# **Average Days on Market**



# **Average Sales Price to List Price Ratio**





### **Average/Median Selling Price**



## **Number of New Listings**



# Sales-to-New Listings Ratio



# **Average Days on Market**



# **Average Sales Price to List Price Ratio**





#### **Average/Median Selling Price**



## **Number of New Listings**



# Sales-to-New Listings Ratio



# **Average Days on Market**



# **Average Sales Price to List Price Ratio**





### **Average/Median Selling Price**



## **Number of New Listings**



Sales-to-New Listings Ratio



# **Average Days on Market**



# **Average Sales Price to List Price Ratio**