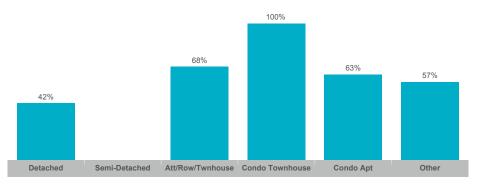

P | Avg. DOM |
|---------------------|-------|---------------|---------------|--------------|--------------|-----------------|------------|----------|
| Alliston            | 63    | \$48,887,700  | \$775,995     | \$755,000    | 125          | 65              | 98%        | 41       |
| Beeton              | 21    | \$19,999,300  | \$952,348     | \$950,000    | 27           | 9               | 101%       | 42       |
| Rural New Tecumseth | 15    | \$15,327,500  | \$1,021,833   | \$890,000    | 34           | 31              | 92%        | 38       |
| Tottenham           | 51    | \$48,527,001  | \$951,510     | \$875,000    | 87           | 32              | 97%        | 32       |



### **Average/Median Selling Price**



## **Number of New Listings**



Sales-to-New Listings Ratio



# **Average Days on Market**



# **Average Sales Price to List Price Ratio**





### **Average/Median Selling Price**



## **Number of New Listings**



# Sales-to-New Listings Ratio



# **Average Days on Market**



# **Average Sales Price to List Price Ratio**





#### **Average/Median Selling Price**



## **Number of New Listings**



# Sales-to-New Listings Ratio



# **Average Days on Market**



# **Average Sales Price to List Price Ratio**





### **Average/Median Selling Price**



## **Number of New Listings**



Sales-to-New Listings Ratio



# **Average Days on Market**



# **Average Sales Price to List Price Ratio**