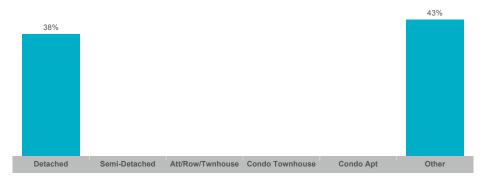

| 9               | 101%       | 42       |
| Rural New Tecumseth | 15    | \$15,327,500  | \$1,021,833   | \$890,000    | 34           | 31              | 92%        | 38       |
| Tottenham           | 51    | \$48,527,001  | \$951,510     | \$875,000    | 87           | 32              | 97%        | 32       |



### **Average/Median Selling Price**



## **Number of New Listings**



Sales-to-New Listings Ratio



# **Average Days on Market**



# **Average Sales Price to List Price Ratio**





### **Average/Median Selling Price**



## **Number of New Listings**



# Sales-to-New Listings Ratio



# **Average Days on Market**



# **Average Sales Price to List Price Ratio**





#### **Average/Median Selling Price**



## **Number of New Listings**



# Sales-to-New Listings Ratio



# **Average Days on Market**



# **Average Sales Price to List Price Ratio**





### **Average/Median Selling Price**



## **Number of New Listings**



Sales-to-New Listings Ratio



# **Average Days on Market**



# **Average Sales Price to List Price Ratio**