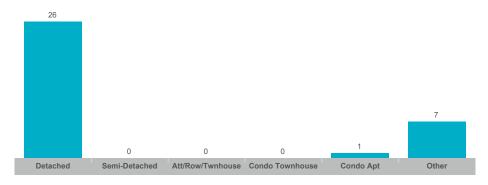

| \$950,000    | 27           | 9               | 101%       | 42       |
| Rural New Tecumseth | 15    | \$15,327,500  | \$1,021,833   | \$890,000    | 34           | 31              | 92%        | 38       |
| Tottenham           | 51    | \$48,527,001  | \$951,510     | \$875,000    | 87           | 32              | 97%        | 32       |



### **Average/Median Selling Price**



## **Number of New Listings**



Sales-to-New Listings Ratio



# **Average Days on Market**



# **Average Sales Price to List Price Ratio**





### **Average/Median Selling Price**



## **Number of New Listings**



# Sales-to-New Listings Ratio



# **Average Days on Market**



# **Average Sales Price to List Price Ratio**





#### **Average/Median Selling Price**



## **Number of New Listings**



# Sales-to-New Listings Ratio



# **Average Days on Market**



# **Average Sales Price to List Price Ratio**





### **Average/Median Selling Price**



## **Number of New Listings**



Sales-to-New Listings Ratio



# **Average Days on Market**



# **Average Sales Price to List Price Ratio**