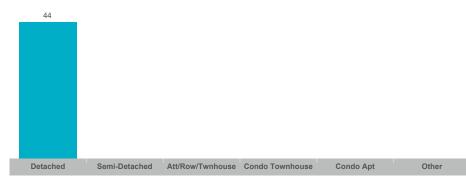

000    | 125          | 65              | 98%        | 41       |
| Beeton              | 21    | \$19,999,300  | \$952,348     | \$950,000    | 27           | 9               | 101%       | 42       |
| Rural New Tecumseth | 15    | \$15,327,500  | \$1,021,833   | \$890,000    | 34           | 31              | 92%        | 38       |
| Tottenham           | 51    | \$48,527,001  | \$951,510     | \$875,000    | 87           | 32              | 97%        | 32       |



### **Average/Median Selling Price**



## **Number of New Listings**



Sales-to-New Listings Ratio



# **Average Days on Market**



# **Average Sales Price to List Price Ratio**





### **Average/Median Selling Price**



## **Number of New Listings**



# Sales-to-New Listings Ratio



# **Average Days on Market**



# **Average Sales Price to List Price Ratio**





#### **Average/Median Selling Price**



## **Number of New Listings**



# Sales-to-New Listings Ratio



# **Average Days on Market**



# **Average Sales Price to List Price Ratio**





### **Average/Median Selling Price**



## **Number of New Listings**



Sales-to-New Listings Ratio



# **Average Days on Market**



# **Average Sales Price to List Price Ratio**