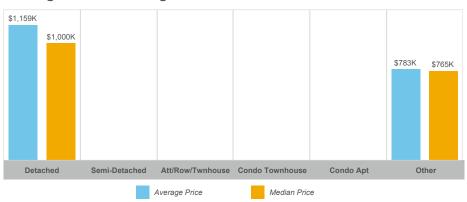

| \$19,999,300  | \$952,348     | \$950,000    | 27           | 9               | 101%       | 42       |
| Rural New Tecumseth | 15    | \$15,327,500  | \$1,021,833   | \$890,000    | 34           | 31              | 92%        | 38       |
| Tottenham           | 51    | \$48,527,001  | \$951,510     | \$875,000    | 87           | 32              | 97%        | 32       |



### **Average/Median Selling Price**



## **Number of New Listings**



Sales-to-New Listings Ratio



# **Average Days on Market**



# **Average Sales Price to List Price Ratio**





### **Average/Median Selling Price**



## **Number of New Listings**



# Sales-to-New Listings Ratio



# **Average Days on Market**



# **Average Sales Price to List Price Ratio**





#### **Average/Median Selling Price**



## **Number of New Listings**



# Sales-to-New Listings Ratio



# **Average Days on Market**



# **Average Sales Price to List Price Ratio**





### **Average/Median Selling Price**



## **Number of New Listings**



Sales-to-New Listings Ratio



# **Average Days on Market**



# **Average Sales Price to List Price Ratio**