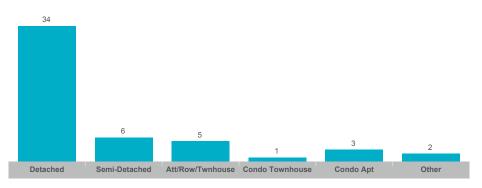

# **New Tecumseth**

| Community           | Sales | Dollar Volume | Average Price | Median Price | New Listings | Active Listings | Avg. SP/LP | Avg. DOM |
|---------------------|-------|---------------|---------------|--------------|--------------|-----------------|------------|----------|
| Alliston            | 63    | \$48,887,700  | \$775,995     | \$755,000    | 125          | 65              | 98%        | 41       |
| Beeton              | 21    | \$19,999,300  | \$952,348     | \$950,000    | 27           | 9               | 101%       | 42       |
| Rural New Tecumseth | 15    | \$15,327,500  | \$1,021,833   | \$890,000    | 34           | 31              | 92%        | 38       |
| Tottenham           | 51    | \$48,527,001  | \$951,510     | \$875,000    | 87           | 32              | 97%        | 32       |