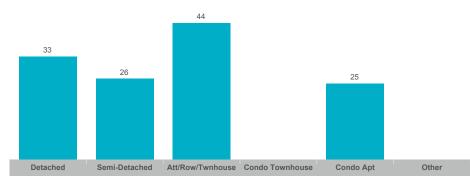

7,001  | \$951,510     | \$875,000    | 87           | 32              | 97%        | 32       |



### **Average/Median Selling Price**



## **Number of New Listings**



Sales-to-New Listings Ratio



# **Average Days on Market**



# **Average Sales Price to List Price Ratio**





### **Average/Median Selling Price**



## **Number of New Listings**



# Sales-to-New Listings Ratio



# **Average Days on Market**



# **Average Sales Price to List Price Ratio**





#### **Average/Median Selling Price**



## **Number of New Listings**



# Sales-to-New Listings Ratio



# **Average Days on Market**



# **Average Sales Price to List Price Ratio**





### **Average/Median Selling Price**



## **Number of New Listings**



Sales-to-New Listings Ratio



# **Average Days on Market**



# **Average Sales Price to List Price Ratio**