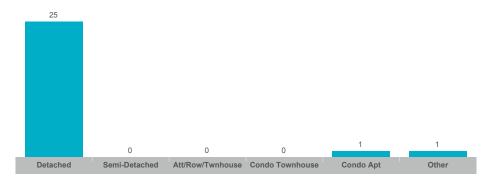

iston            | 63    | \$48,887,700  | \$775,995     | \$755,000    | 125          | 65              | 98%        | 41       |
| Beeton              | 21    | \$19,999,300  | \$952,348     | \$950,000    | 27           | 9               | 101%       | 42       |
| Rural New Tecumseth | 15    | \$15,327,500  | \$1,021,833   | \$890,000    | 34           | 31              | 92%        | 38       |
| Tottenham           | 51    | \$48,527,001  | \$951,510     | \$875,000    | 87           | 32              | 97%        | 32       |



### **Average/Median Selling Price**



## **Number of New Listings**



Sales-to-New Listings Ratio



# **Average Days on Market**



# **Average Sales Price to List Price Ratio**





### **Average/Median Selling Price**



## **Number of New Listings**



# Sales-to-New Listings Ratio



# **Average Days on Market**



# **Average Sales Price to List Price Ratio**





#### **Average/Median Selling Price**



## **Number of New Listings**



# Sales-to-New Listings Ratio



# **Average Days on Market**



# **Average Sales Price to List Price Ratio**





### **Average/Median Selling Price**



## **Number of New Listings**



Sales-to-New Listings Ratio



# **Average Days on Market**



# **Average Sales Price to List Price Ratio**