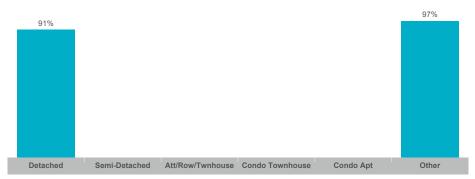

327,500  | \$1,021,833   | \$890,000    | 34           | 31              | 92%        | 38       |
| Tottenham           | 51    | \$48,527,001  | \$951,510     | \$875,000    | 87           | 32              | 97%        | 32       |



### **Average/Median Selling Price**



## **Number of New Listings**



Sales-to-New Listings Ratio



# **Average Days on Market**



# **Average Sales Price to List Price Ratio**





### **Average/Median Selling Price**



## **Number of New Listings**



# Sales-to-New Listings Ratio



# **Average Days on Market**



# **Average Sales Price to List Price Ratio**





#### **Average/Median Selling Price**



## **Number of New Listings**



# Sales-to-New Listings Ratio



# **Average Days on Market**



# **Average Sales Price to List Price Ratio**





### **Average/Median Selling Price**



## **Number of New Listings**



Sales-to-New Listings Ratio



# **Average Days on Market**



# **Average Sales Price to List Price Ratio**