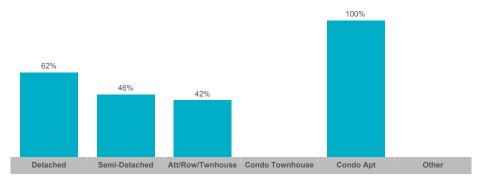

nham           | 51    | \$48,527,001  | \$951,510     | \$875,000    | 87           | 32              | 97%        | 32       |



### **Average/Median Selling Price**



## **Number of New Listings**



Sales-to-New Listings Ratio



# **Average Days on Market**



# **Average Sales Price to List Price Ratio**





### **Average/Median Selling Price**



## **Number of New Listings**



# Sales-to-New Listings Ratio



# **Average Days on Market**



# **Average Sales Price to List Price Ratio**





#### **Average/Median Selling Price**



## **Number of New Listings**



# Sales-to-New Listings Ratio



# **Average Days on Market**



# **Average Sales Price to List Price Ratio**





### **Average/Median Selling Price**



## **Number of New Listings**



Sales-to-New Listings Ratio



# **Average Days on Market**



# **Average Sales Price to List Price Ratio**