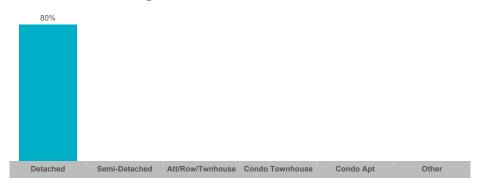

87,700  | \$775,995     | \$755,000    | 125          | 65              | 98%        | 41       |
| Beeton              | 21    | \$19,999,300  | \$952,348     | \$950,000    | 27           | 9               | 101%       | 42       |
| Rural New Tecumseth | 15    | \$15,327,500  | \$1,021,833   | \$890,000    | 34           | 31              | 92%        | 38       |
| Tottenham           | 51    | \$48,527,001  | \$951,510     | \$875,000    | 87           | 32              | 97%        | 32       |



### **Average/Median Selling Price**



## **Number of New Listings**



Sales-to-New Listings Ratio



# **Average Days on Market**



# **Average Sales Price to List Price Ratio**





### **Average/Median Selling Price**



## **Number of New Listings**



# Sales-to-New Listings Ratio



# **Average Days on Market**



# **Average Sales Price to List Price Ratio**





#### **Average/Median Selling Price**



## **Number of New Listings**



# Sales-to-New Listings Ratio



# **Average Days on Market**



# **Average Sales Price to List Price Ratio**





### **Average/Median Selling Price**



## **Number of New Listings**



Sales-to-New Listings Ratio



# **Average Days on Market**



# **Average Sales Price to List Price Ratio**