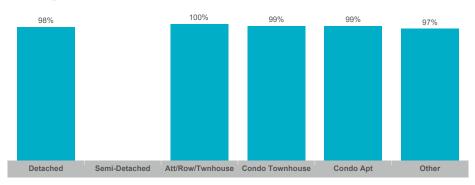

-----------|--------------|-----------------|------------|----------|
| Alliston            | 63    | \$48,887,700  | \$775,995     | \$755,000    | 125          | 65              | 98%        | 41       |
| Beeton              | 21    | \$19,999,300  | \$952,348     | \$950,000    | 27           | 9               | 101%       | 42       |
| Rural New Tecumseth | 15    | \$15,327,500  | \$1,021,833   | \$890,000    | 34           | 31              | 92%        | 38       |
| Tottenham           | 51    | \$48,527,001  | \$951,510     | \$875,000    | 87           | 32              | 97%        | 32       |



### **Average/Median Selling Price**



## **Number of New Listings**



Sales-to-New Listings Ratio



# **Average Days on Market**



# **Average Sales Price to List Price Ratio**





### **Average/Median Selling Price**



## **Number of New Listings**



# Sales-to-New Listings Ratio



# **Average Days on Market**



# **Average Sales Price to List Price Ratio**





#### **Average/Median Selling Price**



## **Number of New Listings**



# Sales-to-New Listings Ratio



# **Average Days on Market**



# **Average Sales Price to List Price Ratio**





### **Average/Median Selling Price**



## **Number of New Listings**



Sales-to-New Listings Ratio



# **Average Days on Market**



# **Average Sales Price to List Price Ratio**