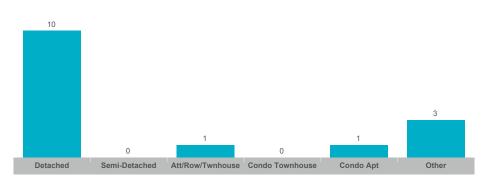

| 41       |
| Beeton              | 21    | \$19,999,300  | \$952,348     | \$950,000    | 27           | 9               | 101%       | 42       |
| Rural New Tecumseth | 15    | \$15,327,500  | \$1,021,833   | \$890,000    | 34           | 31              | 92%        | 38       |
| Tottenham           | 51    | \$48,527,001  | \$951,510     | \$875,000    | 87           | 32              | 97%        | 32       |



### **Average/Median Selling Price**



## **Number of New Listings**



Sales-to-New Listings Ratio



# **Average Days on Market**



# **Average Sales Price to List Price Ratio**





### **Average/Median Selling Price**



## **Number of New Listings**



# Sales-to-New Listings Ratio



# **Average Days on Market**



# **Average Sales Price to List Price Ratio**





#### **Average/Median Selling Price**



## **Number of New Listings**



# Sales-to-New Listings Ratio



# **Average Days on Market**



# **Average Sales Price to List Price Ratio**





### **Average/Median Selling Price**



## **Number of New Listings**



Sales-to-New Listings Ratio



# **Average Days on Market**



# **Average Sales Price to List Price Ratio**