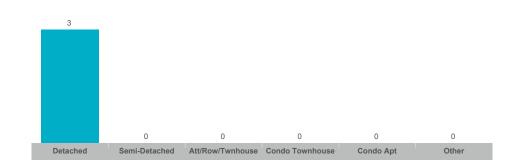

# **Oro-Medonte**

| Community         | Sales | Dollar Volume | Average Price | Median Price | New Listings | Active Listings | Avg. SP/LP | Avg. DOM |
|-------------------|-------|---------------|---------------|--------------|--------------|-----------------|------------|----------|
| Craighurst        | 0     |               |               |              | 3            | 3               |            |          |
| Edgar             | 1     |               |               |              | 2            | 1               |            |          |
| Guthrie           | 0     |               |               |              | 5            | 4               |            |          |
| Hawkestone        | 3     | \$2,209,000   | \$736,333     | \$770,000    | 8            | 5               | 97%        | 24       |
| Horseshoe Valley  | 12    | \$12,531,611  | \$1,044,301   | \$1,112,500  | 31           | 47              | 96%        | 49       |
| Moonstone         | 1     |               |               |              | 13           | 8               |            |          |
| Prices Corners    | 0     |               |               |              | 3            | 2               |            |          |
| Rural Oro-Medonte | 33    | \$40,112,600  | \$1,215,533   | \$975,000    | 54           | 47              | 95%        | 60       |
| Shanty Bay        | 1     |               |               |              | 4            | 4               |            |          |
| Sugarbush         | 3     | \$2,825,000   | \$941,667     | \$967,500    | 3            | 1               | 94%        | 44       |
| Warminister       | 4     | \$3,058,000   | \$764,500     | \$738,500    | 24           | 9               | 98%        | 36       |