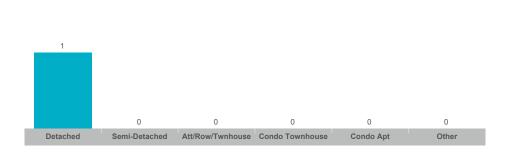

| \$3,058,000   | \$764,500     | \$738,500    | 24           | 9               | 98%        | 36       |



## Average/Median Selling Price



# **Number of New Listings**



Sales-to-New Listings Ratio



# **Average Days on Market**

# **Average Sales Price to List Price Ratio**

| Detached | Semi-Detached | Att/Row/Twnhouse | Condo Townhouse | Condo Apt | Other | Detached | Semi-Detached | Att/Row/Twnhouse | Condo Townhouse | Condo Apt | Other |
|----------|---------------|------------------|-----------------|-----------|-------|----------|---------------|------------------|-----------------|-----------|-------|
|          |               |                  |                 |           |       |          |               |                  |                 |           |       |



#### **Average/Median Selling Price**



## **Number of New Listings**



Sales-to-New Listings Ratio



# **Average Days on Market**

# **Average Sales Price to List Price Ratio**

| Detached Semi-Detached Att/Row/Twnhouse Condo Townhouse Condo Apt Other Detached Semi-Detached Att/Row/Twnhouse Condo Townhouse Condo Apt Other |          |               |                  |                 |           |       |          |               |                  |                 |           |       |
|-------------------------------------------------------------------------------------------------------------------------------------------------|----------|---------------|------------------|-----------------|-----------|-------|----------|---------------|------------------|-----------------|-----