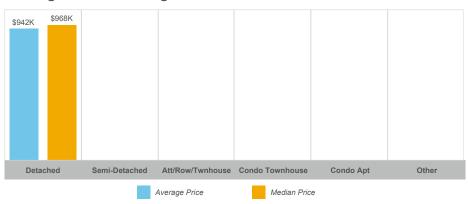

#### **Average/Median Selling Price**

# **Oro-Medonte**

| Community         | Sales | Dollar Volume | Average Price | Median Price | New Listings | Active Listings | Avg. SP/LP | Avg. DOM |
|-------------------|-------|---------------|---------------|--------------|--------------|-----------------|------------|----------|
| Craighurst        | 0     |               |               |              | 3            | 3               |            |          |
| Edgar             | 1     |               |               |              | 2            | 1               |            |          |
| Guthrie           | 0     |               |               |              | 5            | 4               |            |          |
| Hawkestone        | 3     | \$2,209,000   | \$736,333     | \$770,000    | 8            | 5               | 97%        | 24       |
| Horseshoe Valley  | 12    | \$12,531,611  | \$1,044,301   | \$1,112,500  | 31           | 47              | 96%        | 49       |
| Moonstone         | 1     |               |               |              | 13           | 8               |            |          |
| Prices Corners    | 0     |               |               |              | 3            | 2               |            |          |
| Rural Oro-Medonte | 33    | \$40,112,600  | \$1,215,533   | \$975,000    | 54           | 47              | 95%        | 60       |
| Shanty Bay        | 1     |               |               |              | 4            | 4               |            |          |
| Sugarbush         | 3     | \$2,825,000   | \$941,667     | \$967,500    | 3            | 1               | 94%        | 44       |
| Warminister       | 4     | \$3,058,000   | \$764,500     | \$738,500    | 24           | 9               | 98%        | 36       |