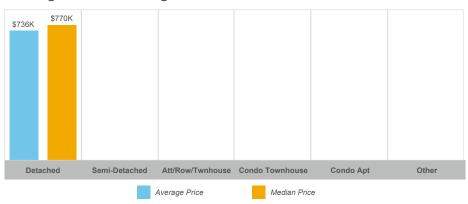

# **Oro-Medonte**

| Community         | Sales | Dollar Volume | Average Price | Median Price | New Listings | Active Listings | Avg. SP/LP | Avg. DOM |
|-------------------|-------|---------------|---------------|--------------|--------------|-----------------|------------|----------|
| Craighurst        | 0     |               |               |              | 3            | 3               |            |          |
| Edgar             | 1     |               |               |              | 2            | 1               |            |          |
| Guthrie           | 0     |               |               |              | 5            | 4               |            |          |
| Hawkestone        | 3     | \$2,209,000   | \$736,333     | \$770,000    | 8            | 5               | 97%        | 24       |
| Horseshoe Valley  | 12    | \$12,531,611  | \$1,044,301   | \$1,112,500  | 31           | 47              | 96%        | 49       |
| Moonstone         | 1     |               |               |              | 13           | 8               |            |          |
| Prices Corners    | 0     |               |               |              | 3            | 2               |            |          |
| Rural Oro-Medonte | 33    | \$40,112,600  | \$1,215,533   | \$975,000    | 54           | 47              | 95%        | 60       |
| Shanty Bay        | 1     |               |               |              | 4            | 4               |            |          |
| Sugarbush         | 3     | \$2,825,000   | \$941,667     | \$967,500    | 3            | 1               | 94%        | 44       |
| Warminister       | 4     | \$3,058,000   | \$764,500     | \$738,500    | 24           | 9               | 98%        | 36       |

## Average/Median Selling Price