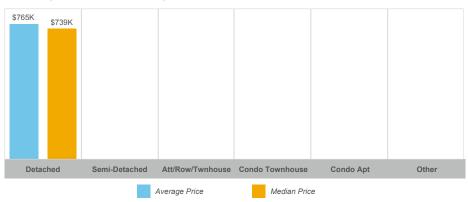

arket**

# **Average Sales Price to List Price Ratio**

| Detached | Semi-Detached | Att/Row/Twnhouse | Condo Townhouse | Condo Apt | Other | Detached | Semi-Detached | Att/Row/Twnhouse | Condo Townhouse | Condo Apt | Other |
|----------|---------------|------------------|-----------------|-----------|-------|----------|---------------|------------------|-----------------|-----------|-------|
|          |               |                  |                 |           |       |          |               |                  |                 |           |       |



#### **Average/Median Selling Price**



#### **Number of New Listings**



# Sales-to-New Listings Ratio



# **Average Days on Market**



# **Average Sales Price to List Price Ratio**





#### **Average/Median Selling Price**



#### **Number of New Listings**



#### Sales-to-New Listings Ratio



# **Average Days on Market**



# **Average Sales Price to List Price Ratio**