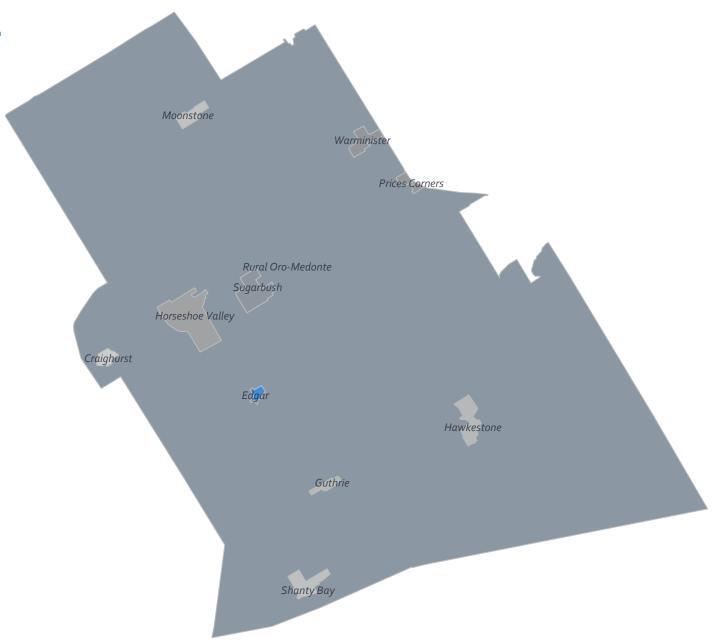

# All Home Types 2024 Q4

# **Oro-Medonte**

| Community         | Sales | Dollar Volume | Average Price | Median Price | New Listings | Active Listings | Avg. SP/LP | Avg. DOM |
|-------------------|-------|---------------|---------------|--------------|--------------|-----------------|------------|----------|
| Craighurst        | 0     |               |               |              | 3            | 3               |            |          |
| Edgar             | 1     |               |               |              | 2            | 1               |            |          |
| Guthrie           | 0     |               |               |              | 5            | 4               |            |          |
| Hawkestone        | 3     | \$2,209,000   | \$736,333     | \$770,000    | 8            | 5               | 97%        | 24       |
| Horseshoe Valley  | 12    | \$12,531,611  | \$1,044,301   | \$1,112,500  | 31           | 47              | 96%        | 49       |
| Moonstone         | 1     |               |               |              | 13           | 8               |            |          |
| Prices Corners    | 0     |               |               |              | 3            | 2               |            |          |
| Rural Oro-Medonte | 33    | \$40,112,600  | \$1,215,533   | \$975,000    | 54           | 47              | 95%        | 60       |
| Shanty Bay        | 1     |               |               |              | 4            | 4               |            |          |
| Sugarbush         | 3     | \$2,825,000   | \$941,667     | \$967,500    | 3            | 1               | 94%        | 44       |
| Warminister       | 4     | \$3,058,000   | \$764,500     | \$738,500    | 24           | 9               | 98%        | 36       |