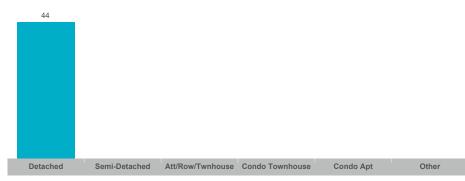

# **Oro-Medonte**

| Community         | Sales | Dollar Volume | Average Price | Median Price | New Listings | Active Listings | Avg. SP/LP | Avg. DOM |
|-------------------|-------|---------------|---------------|--------------|--------------|-----------------|------------|----------|
| Craighurst        | 0     |               |               |              | 3            | 3               |            |          |
| Edgar             | 1     |               |               |              | 2            | 1               |            |          |
| Guthrie           | 0     |               |               |              | 5            | 4               |            |          |
| Hawkestone        | 3     | \$2,209,000   | \$736,333     | \$770,000    | 8            | 5               | 97%        | 24       |
| Horseshoe Valley  | 12    | \$12,531,611  | \$1,044,301   | \$1,112,500  | 31           | 47              | 96%        | 49       |
| Moonstone         | 1     |               |               |              | 13           | 8               |            |          |
| Prices Corners    | 0     |               |               |              | 3            | 2               |            |          |
| Rural Oro-Medonte | 33    | \$40,112,600  | \$1,215,533   | \$975,000    | 54           | 47              | 95%        | 60       |
| Shanty Bay        | 1     |               |               |              | 4            | 4               |            |          |
| Sugarbush         | 3     | \$2,825,000   | \$941,667     | \$967,500    | 3            | 1               | 94%        | 44       |
| Warminister       | 4     | \$3,058,000   | \$764,500     | \$738,500    | 24           | 9               | 98%        | 36       |