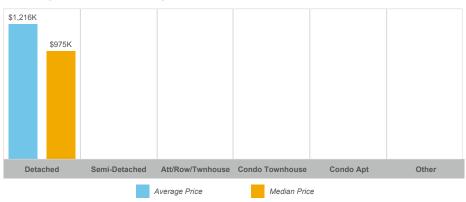

# **Oro-Medonte**

| Community         | Sales | Dollar Volume | Average Price | Median Price | New Listings | Active Listings | Avg. SP/LP | Avg. DOM |
|-------------------|-------|---------------|---------------|--------------|--------------|-----------------|------------|----------|
| Craighurst        | 0     |               |               |              | 3            | 3               |            |          |
| Edgar             | 1     |               |               |              | 2            | 1               |            |          |
| Guthrie           | 0     |               |               |              | 5            | 4               |            |          |
| Hawkestone        | 3     | \$2,209,000   | \$736,333     | \$770,000    | 8            | 5               | 97%        | 24       |
| Horseshoe Valley  | 12    | \$12,531,611  | \$1,044,301   | \$1,112,500  | 31           | 47              | 96%        | 49       |
| Moonstone         | 1     |               |               |              | 13           | 8               |            |          |
| Prices Corners    | 0     |               |               |              | 3            | 2               |            |          |
| Rural Oro-Medonte | 33    | \$40,112,600  | \$1,215,533   | \$975,000    | 54           | 47              | 95%        | 60       |
| Shanty Bay        | 1     |               |               |              | 4            | 4               |            |          |
| Sugarbush         | 3     | \$2,825,000   | \$941,667     | \$967,500    | 3            | 1               | 94%        | 44       |
| Warminister       | 4     | \$3,058,000   | \$764,500     | \$738,500    | 24           | 9               | 98%        | 36       |