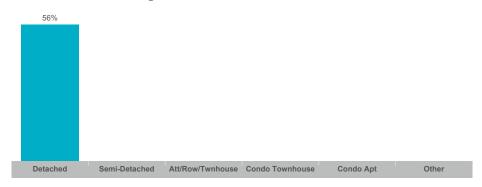

ings | Active Listings | Avg. SP/LP | Avg. DOM |
|-------------------------------|-------|---------------|---------------|--------------|--------------|-----------------|------------|----------|
| Rural Otonabee-South Monaghan | 11    | \$6,540,900   | \$594,627     | \$595,000    | 19           | 13              | 98%        | 41       |

The source of all slides is the Toronto Regional Real Estate Board. Some statistics are not reported when the number of transactions is two (2) or less. Statistics are updated on a monthly basis. Quarterly community statistics in this report may not match quarterly sums calculated from past TRREB publications.

#### **Number of Transactions**



#### **Average/Median Selling Price**



#### **Number of New Listings**



#### Sales-to-New Listings Ratio



## **Average Days on Market**



## **Average Sales Price to List Price Ratio**



The source of all slides is the Toronto Regional Real Estate Board. Some statistics are not reported when the number of transactions is two (2) or less. Statistics are updated on a monthly basis. Quarterly community statistics in this report may not match quarterly sums calculated from past TRREB publications.