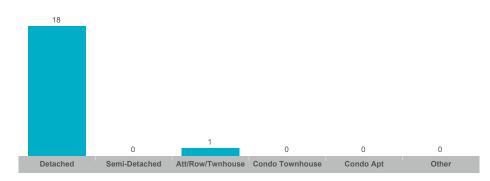

rage Price | Median Price | New Listings | Active Listings | Avg. SP/LP | Avg. DOM |
|-------------------------------|-------|---------------|---------------|--------------|--------------|-----------------|------------|----------|
| Rural Otonabee-South Monaghan | 11    | \$6,540,900   | \$594,627     | \$595,000    | 19           | 13              | 98%        | 41       |

The source of all slides is the Toronto Regional Real Estate Board. Some statistics are not reported when the number of transactions is two (2) or less. Statistics are updated on a monthly basis. Quarterly community statistics in this report may not match quarterly sums calculated from past TRREB publications.

#### **Number of Transactions**



#### **Average/Median Selling Price**



#### **Number of New Listings**



#### Sales-to-New Listings Ratio



## **Average Days on Market**



## **Average Sales Price to List Price Ratio**



The source of all slides is the Toronto Regional Real Estate Board. Some statistics are not reported when the number of transactions is two (2) or less. Statistics are updated on a monthly basis. Quarterly community statistics in this report may not match quarterly sums calculated from past TRREB publications.