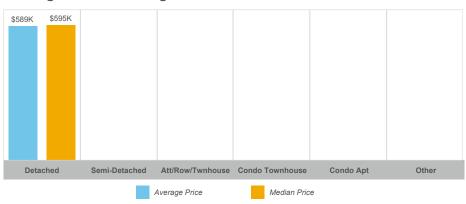

| Sales | Dollar Volume | Average Price | Median Price | New Listings | Active Listings | Avg. SP/LP | Avg. DOM |
|-------------------------------|-------|---------------|---------------|--------------|--------------|-----------------|------------|----------|
| Rural Otonabee-South Monaghan | 11    | \$6,540,900   | \$594,627     | \$595,000    | 19           | 13              | 98%        | 41       |

The source of all slides is the Toronto Regional Real Estate Board. Some statistics are not reported when the number of transactions is two (2) or less. Statistics are updated on a monthly basis. Quarterly community statistics in this report may not match quarterly sums calculated from past TRREB publications.

#### **Number of Transactions**



#### **Average/Median Selling Price**



#### **Number of New Listings**



#### Sales-to-New Listings Ratio



## **Average Days on Market**



## **Average Sales Price to List Price Ratio**



The source of all slides is the Toronto Regional Real Estate Board. Some statistics are not reported when the number of transactions is two (2) or less. Statistics are updated on a monthly basis. Quarterly community statistics in this report may not match quarterly sums calculated from past TRREB publications.