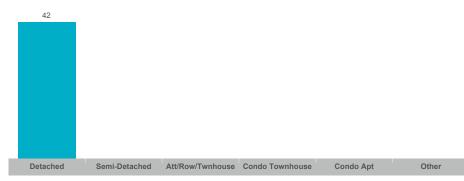

#### **Number of Transactions**

# **Otonabee-South Monaghan**

| Community                     | Sales | Dollar Volume | Average Price | Median Price | New Listings | Active Listings | Avg. SP/LP | Avg. DOM |
|-------------------------------|-------|---------------|---------------|--------------|--------------|-----------------|------------|----------|
| Rural Otonabee-South Monaghan | 11    | \$6,540,900   | \$594,627     | \$595,000    | 19           | 13              | 98%        | 41       |