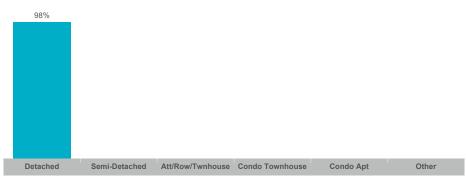

## **Average Sales Price to List Price Ratio**

The source of all slides is the Toronto Regional Real Estate Board. Some statistics are not reported when the number of transactions is two (2) or less. Statistics are updated on a monthly basis. Quarterly community statistics in this report may not match quarterly sums calculated from past TRREB publications.

# **Otonabee-South Monaghan**

| Community                     | Sales | Dollar Volume | Average Price | Median Price | New Listings | Active Listings | Avg. SP/LP | Avg. DOM |
|-------------------------------|-------|---------------|---------------|--------------|--------------|-----------------|------------|----------|
| Rural Otonabee-South Monaghan | 11    | \$6,540,900   | \$594,627     | \$595,000    | 19           | 13              | 98%        | 41       |