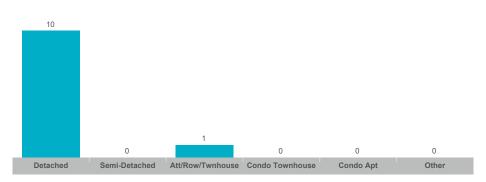

th Monaghan**

| Community                     | Sales | Dollar Volume | Average Price | Median Price | New Listings | Active Listings | Avg. SP/LP | Avg. DOM |
|-------------------------------|-------|---------------|---------------|--------------|--------------|-----------------|------------|----------|
| Rural Otonabee-South Monaghan | 11    | \$6,540,900   | \$594,627     | \$595,000    | 19           | 13              | 98%        | 41       |

The source of all slides is the Toronto Regional Real Estate Board. Some statistics are not reported when the number of transactions is two (2) or less. Statistics are updated on a monthly basis. Quarterly community statistics in this report may not match quarterly sums calculated from past TRREB publications.

#### **Number of Transactions**



#### **Average/Median Selling Price**



#### **Number of New Listings**



#### Sales-to-New Listings Ratio



## **Average Days on Market**



## **Average Sales Price to List Price Ratio**



The source of all slides is the Toronto Regional Real Estate Board. Some statistics are not reported when the number of transactions is two (2) or less. Statistics are updated on a monthly basis. Quarterly community statistics in this report may not match quarterly sums calculated from past TRREB publications.