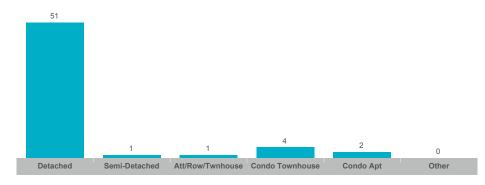

## **Number of New Listings**



# Sales-to-New Listings Ratio



# **Average Days on Market**



## **Average Sales Price to List Price Ratio**





#### **Average/Median Selling Price**



## **Number of New Listings**



## Sales-to-New Listings Ratio



## **Average Days on Market**



## **Average Sales Price to List Price Ratio**





#### **Average/Median Selling Price**



## **Number of New Listings**



## Sales-to-New Listings Ratio



# **Average Days on Market**



## **Average Sales Price to List Price Ratio**





#### **Average/Median Selling Price**



## **Number of New Listings**



# Sales-to-New Listings Ratio



# **Average Days on Market**



## **Average Sales Price to List Price Ratio**





#### **Average/Median Selling Price**



#### **Number of New Listings**



## Sales-to-New Listings Ratio



## **Average Days on Market**



#### **Average Sales Price to List Price Ratio**