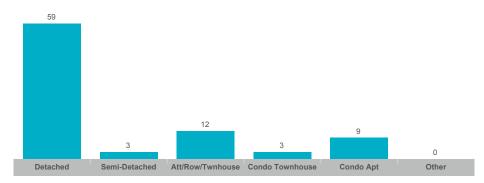

$640,051     | \$620,000    | 86           | 37              | 98%        | 36       |
| Northcrest | 61    | \$38,123,898  | \$624,982     | \$600,000    | 113          | 37              | 98%        | 25       |
| Otonabee   | 38    | \$19,809,800  | \$521,311     | \$512,500    | 59           | 23              | 99%        | 28       |



#### **Average/Median Selling Price**



## **Number of New Listings**



# Sales-to-New Listings Ratio



# **Average Days on Market**



## **Average Sales Price to List Price Ratio**





#### **Average/Median Selling Price**



## **Number of New Listings**



## Sales-to-New Listings Ratio



## **Average Days on Market**



## **Average Sales Price to List Price Ratio**





#### **Average/Median Selling Price**



## **Number of New Listings**



## Sales-to-New Listings Ratio



# **Average Days on Market**



## **Average Sales Price to List Price Ratio**





#### **Average/Median Selling Price**



## **Number of New Listings**



# Sales-to-New Listings Ratio



# **Average Days on Market**



## **Average Sales Price to List Price Ratio**





#### **Average/Median Selling Price**



#### **Number of New Listings**



## Sales-to-New Listings Ratio



## **Average Days on Market**



#### **Average Sales Price to List Price Ratio**