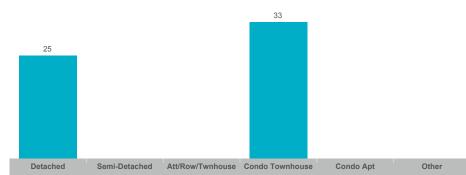

------------|----------|
| Ashburnham | 40    | \$21,754,400  | \$543,860     | \$529,000    | 75           | 35              | 99%        | 26       |
| Downtown   | 21    | \$11,089,000  | \$528,048     | \$465,100    | 37           | 15              | 98%        | 35       |
| Monaghan   | 55    | \$35,202,819  | \$640,051     | \$620,000    | 86           | 37              | 98%        | 36       |
| Northcrest | 61    | \$38,123,898  | \$624,982     | \$600,000    | 113          | 37              | 98%        | 25       |
| Otonabee   | 38    | \$19,809,800  | \$521,311     | \$512,500    | 59           | 23              | 99%        | 28       |



#### **Average/Median Selling Price**



## **Number of New Listings**



# Sales-to-New Listings Ratio



# **Average Days on Market**



## **Average Sales Price to List Price Ratio**





#### **Average/Median Selling Price**



## **Number of New Listings**



## Sales-to-New Listings Ratio



## **Average Days on Market**



## **Average Sales Price to List Price Ratio**





#### **Average/Median Selling Price**



## **Number of New Listings**



## Sales-to-New Listings Ratio



# **Average Days on Market**



## **Average Sales Price to List Price Ratio**





#### **Average/Median Selling Price**



## **Number of New Listings**



# Sales-to-New Listings Ratio



# **Average Days on Market**



## **Average Sales Price to List Price Ratio**





#### **Average/Median Selling Price**



#### **Number of New Listings**



## Sales-to-New Listings Ratio



## **Average Days on Market**



#### **Average Sales Price