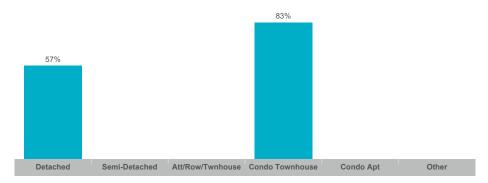

-------------|-----------------|------------|----------|
| Ashburnham | 40    | \$21,754,400  | \$543,860     | \$529,000    | 75           | 35              | 99%        | 26       |
| Downtown   | 21    | \$11,089,000  | \$528,048     | \$465,100    | 37           | 15              | 98%        | 35       |
| Monaghan   | 55    | \$35,202,819  | \$640,051     | \$620,000    | 86           | 37              | 98%        | 36       |
| Northcrest | 61    | \$38,123,898  | \$624,982     | \$600,000    | 113          | 37              | 98%        | 25       |
| Otonabee   | 38    | \$19,809,800  | \$521,311     | \$512,500    | 59           | 23              | 99%        | 28       |



#### **Average/Median Selling Price**



## **Number of New Listings**



# Sales-to-New Listings Ratio



# **Average Days on Market**



## **Average Sales Price to List Price Ratio**





#### **Average/Median Selling Price**



## **Number of New Listings**



## Sales-to-New Listings Ratio



## **Average Days on Market**



## **Average Sales Price to List Price Ratio**





#### **Average/Median Selling Price**



## **Number of New Listings**



## Sales-to-New Listings Ratio



# **Average Days on Market**



## **Average Sales Price to List Price Ratio**





#### **Average/Median Selling Price**



## **Number of New Listings**



# Sales-to-New Listings Ratio



# **Average Days on Market**



## **Average Sales Price to List Price Ratio**





#### **Average/Median Selling Price**



#### **Number of New Listings**



## Sales-to-New Listings Ratio



## **Average Days on Market*