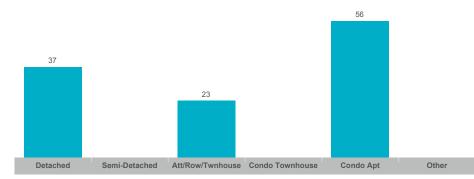

| 36       |
| Northcrest | 61    | \$38,123,898  | \$624,982     | \$600,000    | 113          | 37              | 98%        | 25       |
| Otonabee   | 38    | \$19,809,800  | \$521,311     | \$512,500    | 59           | 23              | 99%        | 28       |



#### **Average/Median Selling Price**



## **Number of New Listings**



# Sales-to-New Listings Ratio



# **Average Days on Market**



## **Average Sales Price to List Price Ratio**





#### **Average/Median Selling Price**



## **Number of New Listings**



## Sales-to-New Listings Ratio



## **Average Days on Market**



## **Average Sales Price to List Price Ratio**





#### **Average/Median Selling Price**



## **Number of New Listings**



## Sales-to-New Listings Ratio



# **Average Days on Market**



## **Average Sales Price to List Price Ratio**





#### **Average/Median Selling Price**



## **Number of New Listings**



# Sales-to-New Listings Ratio



# **Average Days on Market**



## **Average Sales Price to List Price Ratio**





#### **Average/Median Selling Price**



#### **Number of New Listings**



## Sales-to-New Listings Ratio



## **Average Days on Market**



#### **Average Sales Price to List Price Ratio**