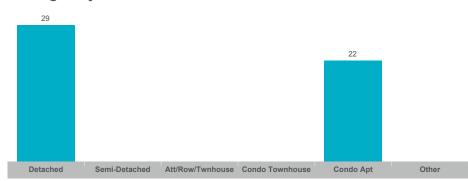

**Average Days on Market**



## **Average Sales Price to List Price Ratio**





#### **Average/Median Selling Price**



## **Number of New Listings**



## Sales-to-New Listings Ratio



## **Average Days on Market**



## **Average Sales Price to List Price Ratio**





#### **Average/Median Selling Price**



## **Number of New Listings**



## Sales-to-New Listings Ratio



# **Average Days on Market**



## **Average Sales Price to List Price Ratio**





#### **Average/Median Selling Price**



## **Number of New Listings**



# Sales-to-New Listings Ratio



# **Average Days on Market**



## **Average Sales Price to List Price Ratio**





#### **Average/Median Selling Price**



#### **Number of New Listings**



## Sales-to-New Listings Ratio



## **Average Days on Market**



#### **Average Sales Price to List Price Ratio**