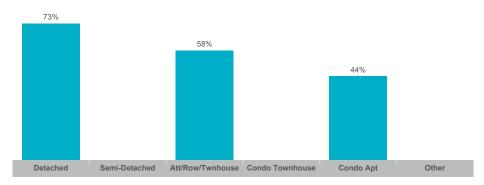

| 37              | 98%        | 36       |
| Northcrest | 61    | \$38,123,898  | \$624,982     | \$600,000    | 113          | 37              | 98%        | 25       |
| Otonabee   | 38    | \$19,809,800  | \$521,311     | \$512,500    | 59           | 23              | 99%        | 28       |



#### **Average/Median Selling Price**



## **Number of New Listings**



# Sales-to-New Listings Ratio



# **Average Days on Market**



## **Average Sales Price to List Price Ratio**





#### **Average/Median Selling Price**



## **Number of New Listings**



## Sales-to-New Listings Ratio



## **Average Days on Market**



## **Average Sales Price to List Price Ratio**





#### **Average/Median Selling Price**



## **Number of New Listings**



## Sales-to-New Listings Ratio



# **Average Days on Market**



## **Average Sales Price to List Price Ratio**





#### **Average/Median Selling Price**



## **Number of New Listings**



# Sales-to-New Listings Ratio



# **Average Days on Market**



## **Average Sales Price to List Price Ratio**





#### **Average/Median Selling Price**



#### **Number of New Listings**



## Sales-to-New Listings Ratio



## **Average Days on Market**



#### **Average Sales Price to List Price Ratio**