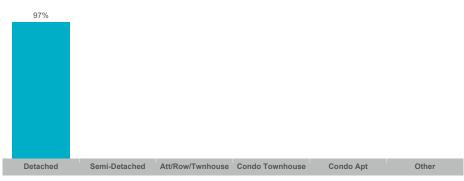

| 98%        | 35       |
| Monaghan   | 55    | \$35,202,819  | \$640,051     | \$620,000    | 86           | 37              | 98%        | 36       |
| Northcrest | 61    | \$38,123,898  | \$624,982     | \$600,000    | 113          | 37              | 98%        | 25       |
| Otonabee   | 38    | \$19,809,800  | \$521,311     | \$512,500    | 59           | 23              | 99%        | 28       |



#### **Average/Median Selling Price**



## **Number of New Listings**



# Sales-to-New Listings Ratio



# **Average Days on Market**



## **Average Sales Price to List Price Ratio**





#### **Average/Median Selling Price**



## **Number of New Listings**



## Sales-to-New Listings Ratio



## **Average Days on Market**



## **Average Sales Price to List Price Ratio**





#### **Average/Median Selling Price**



## **Number of New Listings**



## Sales-to-New Listings Ratio



# **Average Days on Market**



## **Average Sales Price to List Price Ratio**





#### **Average/Median Selling Price**



## **Number of New Listings**



# Sales-to-New Listings Ratio



# **Average Days on Market**



## **Average Sales Price to List Price Ratio**





#### **Average/Median Selling Price**



#### **Number of New Listings**



## Sales-to-New Listings Ratio



## **Average Days on Market**



#### **Average Sales Price to List Price Ratio**