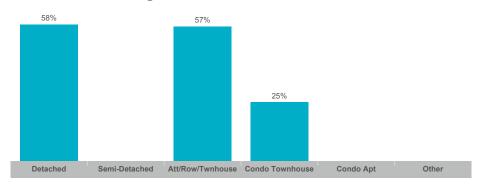

| 38    | \$19,809,800  | \$521,311     | \$512,500    | 59           | 23              | 99%        | 28       |



#### **Average/Median Selling Price**



## **Number of New Listings**



# Sales-to-New Listings Ratio



# **Average Days on Market**



## **Average Sales Price to List Price Ratio**





#### **Average/Median Selling Price**



## **Number of New Listings**



## Sales-to-New Listings Ratio



## **Average Days on Market**



## **Average Sales Price to List Price Ratio**





#### **Average/Median Selling Price**



## **Number of New Listings**



## Sales-to-New Listings Ratio



# **Average Days on Market**



## **Average Sales Price to List Price Ratio**





#### **Average/Median Selling Price**



## **Number of New Listings**



# Sales-to-New Listings Ratio



# **Average Days on Market**



## **Average Sales Price to List Price Ratio**





#### **Average/Median Selling Price**



#### **Number of New Listings**



## Sales-to-New Listings Ratio



## **Average Days on Market**



#### **Average Sales Price to List Price Ratio**