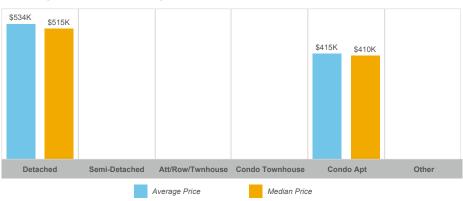

*Average/Median Selling Price**



## **Number of New Listings**



# Sales-to-New Listings Ratio



# **Average Days on Market**



## **Average Sales Price to List Price Ratio**





#### **Average/Median Selling Price**



## **Number of New Listings**



## Sales-to-New Listings Ratio



## **Average Days on Market**



## **Average Sales Price to List Price Ratio**





#### **Average/Median Selling Price**



## **Number of New Listings**



## Sales-to-New Listings Ratio



# **Average Days on Market**



## **Average Sales Price to List Price Ratio**





#### **Average/Median Selling Price**



## **Number of New Listings**



# Sales-to-New Listings Ratio



# **Average Days on Market**



## **Average Sales Price to List Price Ratio**





#### **Average/Median Selling Price**



#### **Number of New Listings**



## Sales-to-New Listings Ratio



## **Average Days on Market**



#### **Average Sales Price to List Price Ratio**