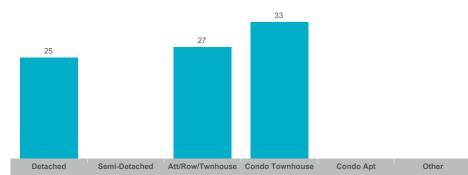

1,311     | \$512,500    | 59           | 23              | 99%        | 28       |



#### **Average/Median Selling Price**



## **Number of New Listings**



# Sales-to-New Listings Ratio



# **Average Days on Market**



## **Average Sales Price to List Price Ratio**





#### **Average/Median Selling Price**



## **Number of New Listings**



## Sales-to-New Listings Ratio



## **Average Days on Market**



## **Average Sales Price to List Price Ratio**





#### **Average/Median Selling Price**



## **Number of New Listings**



## Sales-to-New Listings Ratio



# **Average Days on Market**



## **Average Sales Price to List Price Ratio**





#### **Average/Median Selling Price**



## **Number of New Listings**



# Sales-to-New Listings Ratio



# **Average Days on Market**



## **Average Sales Price to List Price Ratio**





#### **Average/Median Selling Price**



#### **Number of New Listings**



## Sales-to-New Listings Ratio



## **Average Days on Market**



#### **Average Sales Price to List Price Ratio**