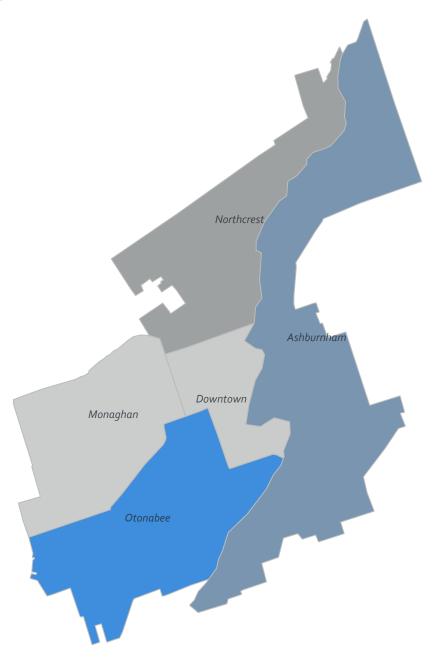

#### **SUMMARY OF EXISTING HOME TRANSACTIONS**

# All Home Types 2024 Q4

# **Peterborough**

| Community  | Sales | Dollar Volume | Average Price | Median Price | New Listings | Active Listings | Avg. SP/LP | Avg. DOM |
|------------|-------|---------------|---------------|--------------|--------------|-----------------|------------|----------|
| Ashburnham | 40    | \$21,754,400  | \$543,860     | \$529,000    | 75           | 35              | 99%        | 26       |
| Downtown   | 21    | \$11,089,000  | \$528,048     | \$465,100    | 37           | 15              | 98%        | 35       |
| Monaghan   | 55    | \$35,202,819  | \$640,051     | \$620,000    | 86           | 37              | 98%        | 36       |
| Northcrest | 61    | \$38,123,898  | \$624,982     | \$600,000    | 113          | 37              | 98%        | 25       |
| Otonabee   | 38    | \$19,809,800  | \$521,311     | \$512,500    | 59           | 23              | 99%        | 28       |