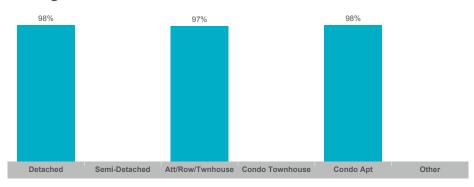

23,898  | \$624,982     | \$600,000    | 113          | 37              | 98%        | 25       |
| Otonabee   | 38    | \$19,809,800  | \$521,311     | \$512,500    | 59           | 23              | 99%        | 28       |



#### **Average/Median Selling Price**



## **Number of New Listings**



# Sales-to-New Listings Ratio



# **Average Days on Market**



## **Average Sales Price to List Price Ratio**





#### **Average/Median Selling Price**



## **Number of New Listings**



## Sales-to-New Listings Ratio



## **Average Days on Market**



## **Average Sales Price to List Price Ratio**





#### **Average/Median Selling Price**



## **Number of New Listings**



## Sales-to-New Listings Ratio



# **Average Days on Market**



## **Average Sales Price to List Price Ratio**





#### **Average/Median Selling Price**



## **Number of New Listings**



# Sales-to-New Listings Ratio



# **Average Days on Market**



## **Average Sales Price to List Price Ratio**





#### **Average/Median Selling Price**



#### **Number of New Listings**



## Sales-to-New Listings Ratio



## **Average Days on Market**



#### **Average Sales Price to List Price Ratio**