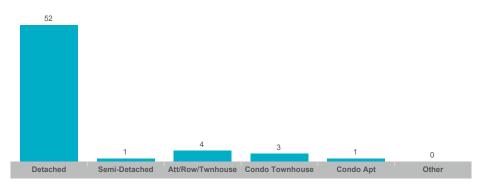

,898  | \$624,982     | \$600,000    | 113          | 37              | 98%        | 25       |
| Otonabee   | 38    | \$19,809,800  | \$521,311     | \$512,500    | 59           | 23              | 99%        | 28       |



#### **Average/Median Selling Price**



## **Number of New Listings**



# Sales-to-New Listings Ratio



# **Average Days on Market**



## **Average Sales Price to List Price Ratio**





#### **Average/Median Selling Price**



## **Number of New Listings**



## Sales-to-New Listings Ratio



## **Average Days on Market**



## **Average Sales Price to List Price Ratio**





#### **Average/Median Selling Price**



## **Number of New Listings**



## Sales-to-New Listings Ratio



# **Average Days on Market**



## **Average Sales Price to List Price Ratio**





#### **Average/Median Selling Price**



## **Number of New Listings**



# Sales-to-New Listings Ratio



# **Average Days on Market**



## **Average Sales Price to List Price Ratio**





#### **Average/Median Selling Price**



#### **Number of New Listings**



## Sales-to-New Listings Ratio



## **Average Days on Market**



#### **Average Sales Price to List Price Ratio**