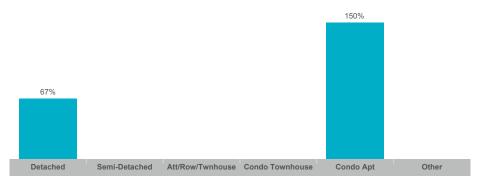

Sales-to-New Listings Ratio



# **Average Days on Market**



## **Average Sales Price to List Price Ratio**





#### **Average/Median Selling Price**



## **Number of New Listings**



## Sales-to-New Listings Ratio



## **Average Days on Market**



## **Average Sales Price to List Price Ratio**





#### **Average/Median Selling Price**



## **Number of New Listings**



## Sales-to-New Listings Ratio



# **Average Days on Market**



## **Average Sales Price to List Price Ratio**





#### **Average/Median Selling Price**



## **Number of New Listings**



# Sales-to-New Listings Ratio



# **Average Days on Market**



## **Average Sales Price to List Price Ratio**





#### **Average/Median Selling Price**



#### **Number of New Listings**



## Sales-to-New Listings Ratio



## **Average Days on Market**



#### **Average Sales Price to List Price Ratio**