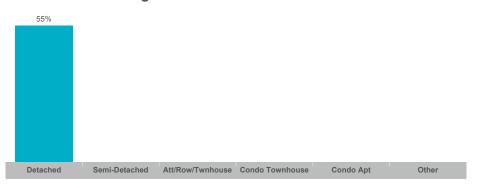

wn   | 21    | \$11,089,000  | \$528,048     | \$465,100    | 37           | 15              | 98%        | 35       |
| Monaghan   | 55    | \$35,202,819  | \$640,051     | \$620,000    | 86           | 37              | 98%        | 36       |
| Northcrest | 61    | \$38,123,898  | \$624,982     | \$600,000    | 113          | 37              | 98%        | 25       |
| Otonabee   | 38    | \$19,809,800  | \$521,311     | \$512,500    | 59           | 23              | 99%        | 28       |



#### **Average/Median Selling Price**



## **Number of New Listings**



# Sales-to-New Listings Ratio



# **Average Days on Market**



## **Average Sales Price to List Price Ratio**





#### **Average/Median Selling Price**



## **Number of New Listings**



## Sales-to-New Listings Ratio



## **Average Days on Market**



## **Average Sales Price to List Price Ratio**





#### **Average/Median Selling Price**



## **Number of New Listings**



## Sales-to-New Listings Ratio



# **Average Days on Market**



## **Average Sales Price to List Price Ratio**





#### **Average/Median Selling Price**



## **Number of New Listings**



# Sales-to-New Listings Ratio



# **Average Days on Market**



## **Average Sales Price to List Price Ratio**





#### **Average/Median Selling Price**



#### **Number of New Listings**



## Sales-to-New Listings Ratio



## **Average Days on Market**



#### **Average Sales Price to List Price Ratio**