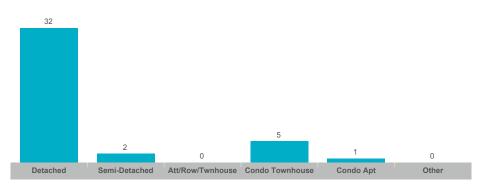

# **Peterborough**

| Community  | Sales | Dollar Volume | Average Price | Median Price | New Listings | Active Listings | Avg. SP/LP | Avg. DOM |
|------------|-------|---------------|---------------|--------------|--------------|-----------------|------------|----------|
| Ashburnham | 40    | \$21,754,400  | \$543,860     | \$529,000    | 75           | 35              | 99%        | 26       |
| Downtown   | 21    | \$11,089,000  | \$528,048     | \$465,100    | 37           | 15              | 98%        | 35       |
| Monaghan   | 55    | \$35,202,819  | \$640,051     | \$620,000    | 86           | 37              | 98%        | 36       |
| Northcrest | 61    | \$38,123,898  | \$624,982     | \$600,000    | 113          | 37              | 98%        | 25       |
| Otonabee   | 38    | \$19,809,800  | \$521,311     | \$512,500    | 59           | 23              | 99%        | 28       |