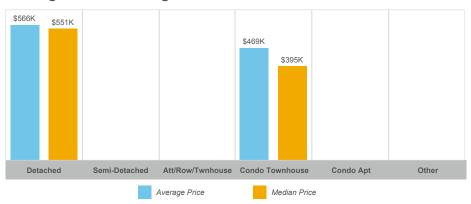

---------|-------|---------------|---------------|--------------|--------------|-----------------|------------|----------|
| Ashburnham | 40    | \$21,754,400  | \$543,860     | \$529,000    | 75           | 35              | 99%        | 26       |
| Downtown   | 21    | \$11,089,000  | \$528,048     | \$465,100    | 37           | 15              | 98%        | 35       |
| Monaghan   | 55    | \$35,202,819  | \$640,051     | \$620,000    | 86           | 37              | 98%        | 36       |
| Northcrest | 61    | \$38,123,898  | \$624,982     | \$600,000    | 113          | 37              | 98%        | 25       |
| Otonabee   | 38    | \$19,809,800  | \$521,311     | \$512,500    | 59           | 23              | 99%        | 28       |



#### **Average/Median Selling Price**



## **Number of New Listings**



# Sales-to-New Listings Ratio



# **Average Days on Market**



## **Average Sales Price to List Price Ratio**





#### **Average/Median Selling Price**



## **Number of New Listings**



## Sales-to-New Listings Ratio



## **Average Days on Market**



## **Average Sales Price to List Price Ratio**





#### **Average/Median Selling Price**



## **Number of New Listings**



## Sales-to-New Listings Ratio



# **Average Days on Market**



## **Average Sales Price to List Price Ratio**





#### **Average/Median Selling Price**



## **Number of New Listings**



# Sales-to-New Listings Ratio



# **Average Days on Market**



## **Average Sales Price to List Price Ratio**





#### **Average/Median Selling Price**



#### **Number of New Listings**