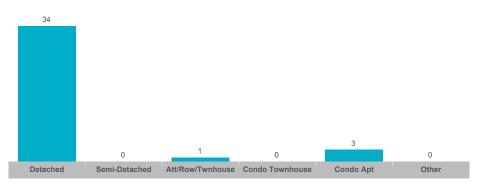

| 99%        | 28       |



#### **Average/Median Selling Price**



## **Number of New Listings**



# Sales-to-New Listings Ratio



# **Average Days on Market**



## **Average Sales Price to List Price Ratio**





#### **Average/Median Selling Price**



## **Number of New Listings**



## Sales-to-New Listings Ratio



## **Average Days on Market**



## **Average Sales Price to List Price Ratio**





#### **Average/Median Selling Price**



## **Number of New Listings**



## Sales-to-New Listings Ratio



# **Average Days on Market**



## **Average Sales Price to List Price Ratio**





#### **Average/Median Selling Price**



## **Number of New Listings**



# Sales-to-New Listings Ratio



# **Average Days on Market**



## **Average Sales Price to List Price Ratio**





#### **Average/Median Selling Price**



#### **Number of New Listings**



## Sales-to-New Listings Ratio



## **Average Days on Market**



#### **Average Sales Price to List Price Ratio**