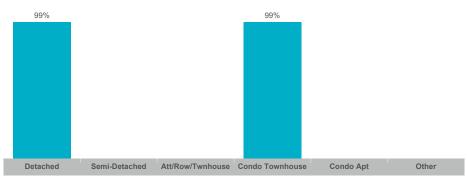

## **Average Sales Price to List Price Ratio**

#### **Average Sales Price to List Price Ratio**