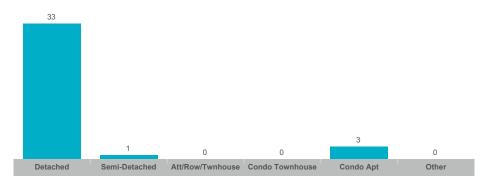

| 99%        | 26       |
| Downtown   | 21    | \$11,089,000  | \$528,048     | \$465,100    | 37           | 15              | 98%        | 35       |
| Monaghan   | 55    | \$35,202,819  | \$640,051     | \$620,000    | 86           | 37              | 98%        | 36       |
| Northcrest | 61    | \$38,123,898  | \$624,982     | \$600,000    | 113          | 37              | 98%        | 25       |
| Otonabee   | 38    | \$19,809,800  | \$521,311     | \$512,500    | 59           | 23              | 99%        | 28       |



#### **Average/Median Selling Price**



## **Number of New Listings**



# Sales-to-New Listings Ratio



# **Average Days on Market**



## **Average Sales Price to List Price Ratio**





#### **Average/Median Selling Price**



## **Number of New Listings**



## Sales-to-New Listings Ratio



## **Average Days on Market**



## **Average Sales Price to List Price Ratio**





#### **Average/Median Selling Price**



## **Number of New Listings**



## Sales-to-New Listings Ratio



# **Average Days on Market**



## **Average Sales Price to List Price Ratio**





#### **Average/Median Selling Price**



## **Number of New Listings**



# Sales-to-New Listings Ratio



# **Average Days on Market**



## **Average Sales Price to List Price Ratio**





#### **Average/Median Selling Price**



#### **Number of New Listings**



## Sales-to-New Listings Ratio



## **Average Days on Market**



#### **Average Sales Price to List Price Ratio**