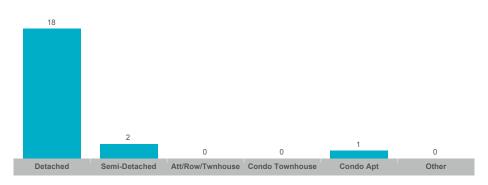

,754,400  | \$543,860     | \$529,000    | 75           | 35              | 99%        | 26       |
| Downtown   | 21    | \$11,089,000  | \$528,048     | \$465,100    | 37           | 15              | 98%        | 35       |
| Monaghan   | 55    | \$35,202,819  | \$640,051     | \$620,000    | 86           | 37              | 98%        | 36       |
| Northcrest | 61    | \$38,123,898  | \$624,982     | \$600,000    | 113          | 37              | 98%        | 25       |
| Otonabee   | 38    | \$19,809,800  | \$521,311     | \$512,500    | 59           | 23              | 99%        | 28       |



#### **Average/Median Selling Price**



## **Number of New Listings**



# Sales-to-New Listings Ratio



# **Average Days on Market**



## **Average Sales Price to List Price Ratio**





#### **Average/Median Selling Price**



## **Number of New Listings**



## Sales-to-New Listings Ratio



## **Average Days on Market**



## **Average Sales Price to List Price Ratio**





#### **Average/Median Selling Price**



## **Number of New Listings**



## Sales-to-New Listings Ratio



# **Average Days on Market**



## **Average Sales Price to List Price Ratio**





#### **Average/Median Selling Price**



## **Number of New Listings**



# Sales-to-New Listings Ratio



# **Average Days on Market**



## **Average Sales Price to List Price Ratio**





#### **Average/Median Selling Price**



#### **Number of New Listings**



## Sales-to-New Listings Ratio



## **Average Days on Market**



#### **Average Sales Price to List Price Ratio**