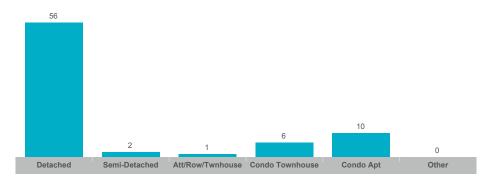

# **Peterborough**

| Community  | Sales | Dollar Volume | Average Price | Median Price | New Listings | Active Listings | Avg. SP/LP | Avg. DOM |
|------------|-------|---------------|---------------|--------------|--------------|-----------------|------------|----------|
| Ashburnham | 40    | \$21,754,400  | \$543,860     | \$529,000    | 75           | 35              | 99%        | 26       |
| Downtown   | 21    | \$11,089,000  | \$528,048     | \$465,100    | 37           | 15              | 98%        | 35       |
| Monaghan   | 55    | \$35,202,819  | \$640,051     | \$620,000    | 86           | 37              | 98%        | 36       |
| Northcrest | 61    | \$38,123,898  | \$624,982     | \$600,000    | 113          | 37              | 98%        | 25       |
| Otonabee   | 38    | \$19,809,800  | \$521,311     | \$512,500    | 59           | 23              | 99%        | 28       |