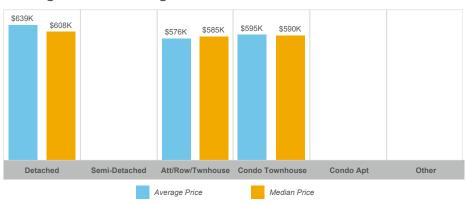

3          | 37              | 98%        | 25       |
| Otonabee   | 38    | \$19,809,800  | \$521,311     | \$512,500    | 59           | 23              | 99%        | 28       |



#### **Average/Median Selling Price**



## **Number of New Listings**



# Sales-to-New Listings Ratio



# **Average Days on Market**



## **Average Sales Price to List Price Ratio**





#### **Average/Median Selling Price**



## **Number of New Listings**



## Sales-to-New Listings Ratio



## **Average Days on Market**



## **Average Sales Price to List Price Ratio**





#### **Average/Median Selling Price**



## **Number of New Listings**



## Sales-to-New Listings Ratio



# **Average Days on Market**



## **Average Sales Price to List Price Ratio**





#### **Average/Median Selling Price**



## **Number of New Listings**



# Sales-to-New Listings Ratio



# **Average Days on Market**



## **Average Sales Price to List Price Ratio**





#### **Average/Median Selling Price**



#### **Number of New Listings**



## Sales-to-New Listings Ratio



## **Average Days on Market**



#### **Average Sales Price to List Price Ratio**