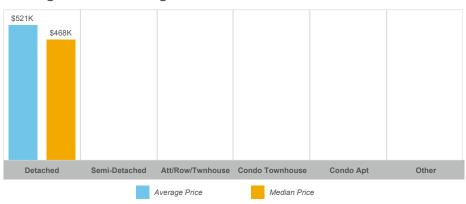

| 75           | 35              | 99%        | 26       |
| Downtown   | 21    | \$11,089,000  | \$528,048     | \$465,100    | 37           | 15              | 98%        | 35       |
| Monaghan   | 55    | \$35,202,819  | \$640,051     | \$620,000    | 86           | 37              | 98%        | 36       |
| Northcrest | 61    | \$38,123,898  | \$624,982     | \$600,000    | 113          | 37              | 98%        | 25       |
| Otonabee   | 38    | \$19,809,800  | \$521,311     | \$512,500    | 59           | 23              | 99%        | 28       |



#### **Average/Median Selling Price**



## **Number of New Listings**



# Sales-to-New Listings Ratio



# **Average Days on Market**



## **Average Sales Price to List Price Ratio**





#### **Average/Median Selling Price**



## **Number of New Listings**



## Sales-to-New Listings Ratio



## **Average Days on Market**



## **Average Sales Price to List Price Ratio**





#### **Average/Median Selling Price**



## **Number of New Listings**



## Sales-to-New Listings Ratio



# **Average Days on Market**



## **Average Sales Price to List Price Ratio**





#### **Average/Median Selling Price**



## **Number of New Listings**



# Sales-to-New Listings Ratio



# **Average Days on Market**



## **Average Sales Price to List Price Ratio**





#### **Average/Median Selling Price**



#### **Number of New Listings**



## Sales-to-New Listings Ratio



## **Average Days on Market**



#### **Average Sales Price to List Price Ratio**