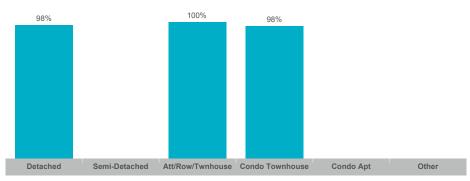

| 99%        | 28       |



#### **Average/Median Selling Price**



## **Number of New Listings**



# Sales-to-New Listings Ratio



# **Average Days on Market**



## **Average Sales Price to List Price Ratio**





#### **Average/Median Selling Price**



## **Number of New Listings**



## Sales-to-New Listings Ratio



## **Average Days on Market**



## **Average Sales Price to List Price Ratio**





#### **Average/Median Selling Price**



## **Number of New Listings**



## Sales-to-New Listings Ratio



# **Average Days on Market**



## **Average Sales Price to List Price Ratio**





#### **Average/Median Selling Price**



## **Number of New Listings**



# Sales-to-New Listings Ratio



# **Average Days on Market**



## **Average Sales Price to List Price Ratio**





#### **Average/Median Selling Price**



#### **Number of New Listings**



## Sales-to-New Listings Ratio



## **Average Days on Market**



#### **Average Sales Price to List Price Ratio**