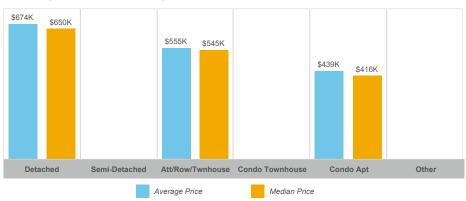

han   | 55    | \$35,202,819  | \$640,051     | \$620,000    | 86           | 37              | 98%        | 36       |
| Northcrest | 61    | \$38,123,898  | \$624,982     | \$600,000    | 113          | 37              | 98%        | 25       |
| Otonabee   | 38    | \$19,809,800  | \$521,311     | \$512,500    | 59           | 23              | 99%        | 28       |



#### **Average/Median Selling Price**



## **Number of New Listings**



# Sales-to-New Listings Ratio



# **Average Days on Market**



## **Average Sales Price to List Price Ratio**





#### **Average/Median Selling Price**



## **Number of New Listings**



## Sales-to-New Listings Ratio



## **Average Days on Market**



## **Average Sales Price to List Price Ratio**





#### **Average/Median Selling Price**



## **Number of New Listings**



## Sales-to-New Listings Ratio



# **Average Days on Market**



## **Average Sales Price to List Price Ratio**





#### **Average/Median Selling Price**



## **Number of New Listings**



# Sales-to-New Listings Ratio



# **Average Days on Market**



## **Average Sales Price to List Price Ratio**





#### **Average/Median Selling Price**



#### **Number of New Listings**



## Sales-to-New Listings Ratio



## **Average Days on Market**



#### **Average Sales Price to List Price Ratio**