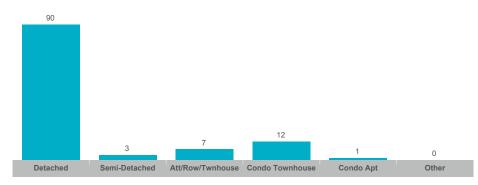

%        | 25       |
| Otonabee   | 38    | \$19,809,800  | \$521,311     | \$512,500    | 59           | 23              | 99%        | 28       |



#### **Average/Median Selling Price**



## **Number of New Listings**



# Sales-to-New Listings Ratio



# **Average Days on Market**



## **Average Sales Price to List Price Ratio**





#### **Average/Median Selling Price**



## **Number of New Listings**



## Sales-to-New Listings Ratio



## **Average Days on Market**



## **Average Sales Price to List Price Ratio**





#### **Average/Median Selling Price**



## **Number of New Listings**



## Sales-to-New Listings Ratio



# **Average Days on Market**



## **Average Sales Price to List Price Ratio**





#### **Average/Median Selling Price**



## **Number of New Listings**



# Sales-to-New Listings Ratio



# **Average Days on Market**



## **Average Sales Price to List Price Ratio**





#### **Average/Median Selling Price**



#### **Number of New Listings**



## Sales-to-New Listings Ratio



## **Average Days on Market**



#### **Average Sales Price to List Price Ratio**