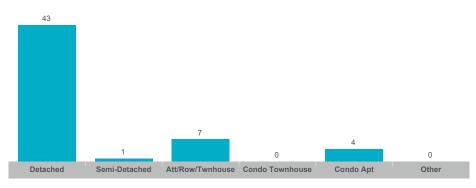

| 98%        | 35       |
| Monaghan   | 55    | \$35,202,819  | \$640,051     | \$620,000    | 86           | 37              | 98%        | 36       |
| Northcrest | 61    | \$38,123,898  | \$624,982     | \$600,000    | 113          | 37              | 98%        | 25       |
| Otonabee   | 38    | \$19,809,800  | \$521,311     | \$512,500    | 59           | 23              | 99%        | 28       |



#### **Average/Median Selling Price**



## **Number of New Listings**



# Sales-to-New Listings Ratio



# **Average Days on Market**



## **Average Sales Price to List Price Ratio**





#### **Average/Median Selling Price**



## **Number of New Listings**



## Sales-to-New Listings Ratio



## **Average Days on Market**



## **Average Sales Price to List Price Ratio**





#### **Average/Median Selling Price**



## **Number of New Listings**



## Sales-to-New Listings Ratio



# **Average Days on Market**



## **Average Sales Price to List Price Ratio**





#### **Average/Median Selling Price**



## **Number of New Listings**



# Sales-to-New Listings Ratio



# **Average Days on Market**



## **Average Sales Price to List Price Ratio**





#### **Average/Median Selling Price**



#### **Number of New Listings**



## Sales-to-New Listings Ratio



## **Average Days on Market**



#### **Average Sales Price to List Price Ratio**