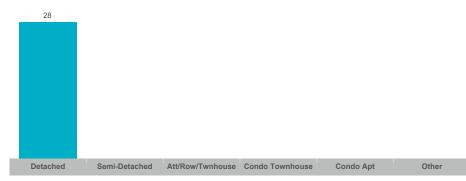

528,048     | \$465,100    | 37           | 15              | 98%        | 35       |
| Monaghan   | 55    | \$35,202,819  | \$640,051     | \$620,000    | 86           | 37              | 98%        | 36       |
| Northcrest | 61    | \$38,123,898  | \$624,982     | \$600,000    | 113          | 37              | 98%        | 25       |
| Otonabee   | 38    | \$19,809,800  | \$521,311     | \$512,500    | 59           | 23              | 99%        | 28       |



#### **Average/Median Selling Price**



## **Number of New Listings**



# Sales-to-New Listings Ratio



# **Average Days on Market**



## **Average Sales Price to List Price Ratio**





#### **Average/Median Selling Price**



## **Number of New Listings**



## Sales-to-New Listings Ratio



## **Average Days on Market**



## **Average Sales Price to List Price Ratio**





#### **Average/Median Selling Price**



## **Number of New Listings**



## Sales-to-New Listings Ratio



# **Average Days on Market**



## **Average Sales Price to List Price Ratio**





#### **Average/Median Selling Price**



## **Number of New Listings**



# Sales-to-New Listings Ratio



# **Average Days on Market**



## **Average Sales Price to List Price Ratio**





#### **Average/Median Selling Price**



#### **Number of New Listings**



## Sales-to-New Listings Ratio



## **Average Days on Market**



#### **Average Sales Price to List Price Ratio**