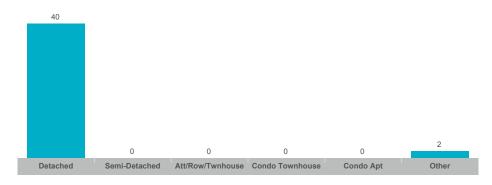

#### **Number of Transactions**

#### **Puslinch**

| Community      | Sales | Dollar Volume | Average Price | Median Price | New Listings | Active Listings | Avg. SP/LP | Avg. DOM |
|----------------|-------|---------------|---------------|--------------|--------------|-----------------|------------|----------|
| Aberfoyle      | 0     | •             |               |              | 1            | 0               |            |          |
| Morriston      | 0     |               |               |              | 5            | 2               |            |          |
| Rural Puslinch | 7     | \$11,363,500  | \$1,623,357   | \$1,368,500  | 42           | 46              | 95%        | 44       |