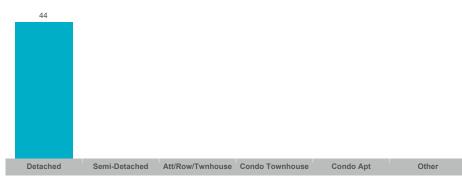

#### **Number of New Listings**

Sales-to-New Listings Ratio

#### **Puslinch**

| Community      | Sales | Dollar Volume | Average Price | Median Price | New Listings | Active Listings | Avg. SP/LP | Avg. DOM |
|----------------|-------|---------------|---------------|--------------|--------------|-----------------|------------|----------|
| Aberfoyle      | 0     | •             |               |              | 1            | 0               |            |          |
| Morriston      | 0     |               |               |              | 5            | 2               |            |          |
| Rural Puslinch | 7     | \$11,363,500  | \$1,623,357   | \$1,368,500  | 42           | 46              | 95%        | 44       |