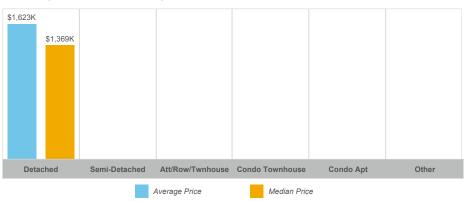

#### **Average/Median Selling Price**

#### **Puslinch**

| Community      | Sales | Dollar Volume | Average Price | Median Price | New Listings | Active Listings | Avg. SP/LP | Avg. DOM |
|----------------|-------|---------------|---------------|--------------|--------------|-----------------|------------|----------|
| Aberfoyle      | 0     | •             |               |              | 1            | 0               |            |          |
| Morriston      | 0     |               |               |              | 5            | 2               |            |          |
| Rural Puslinch | 7     | \$11,363,500  | \$1,623,357   | \$1,368,500  | 42           | 46              | 95%        | 44       |