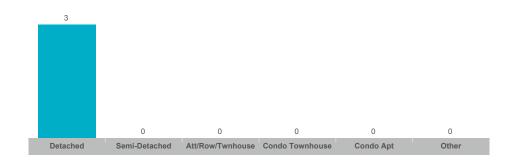

#### Severn

| Community    | Sales | Dollar Volume | Average Price | Median Price | New Listings | Active Listings | Avg. SP/LP | Avg. DOM |
|--------------|-------|---------------|---------------|--------------|--------------|-----------------|------------|----------|
| Ardtrea      | 0     |               |               |              | 1            | 1               |            |          |
| Bass Lake    | 1     |               |               |              | 1            | 1               |            |          |
| Coldwater    | 3     | \$2,235,400   | \$745,133     | \$782,900    | 18           | 13              | 98%        | 116      |
| Fesserton    | 0     |               |               |              | 2            | 4               |            |          |
| Marchmont    | 2     |               |               |              | 3            | 1               |            |          |
| Port Severn  | 1     |               |               |              | 5            | 4               |            |          |
| Rural Severn | 23    | \$21,807,800  | \$948,165     | \$925,000    | 39           | 26              | 96%        | 60       |
| Washago      | 1     |               |               |              | 6            | 6               |            |          |
| West Shore   | 6     | \$3,602,500   | \$600,417     | \$581,250    | 28           | 19              | 95%        | 74       |