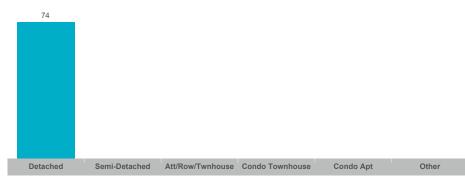

#### Severn

| Community    | Sales | Dollar Volume | Average Price | Median Price | New Listings | Active Listings | Avg. SP/LP | Avg. DOM |
|--------------|-------|---------------|---------------|--------------|--------------|-----------------|------------|----------|
| Ardtrea      | 0     |               |               |              | 1            | 1               |            |          |
| Bass Lake    | 1     |               |               |              | 1            | 1               |            |          |
| Coldwater    | 3     | \$2,235,400   | \$745,133     | \$782,900    | 18           | 13              | 98%        | 116      |
| Fesserton    | 0     |               |               |              | 2            | 4               |            |          |
| Marchmont    | 2     |               |               |              | 3            | 1               |            |          |
| Port Severn  | 1     |               |               |              | 5            | 4               |            |          |
| Rural Severn | 23    | \$21,807,800  | \$948,165     | \$925,000    | 39           | 26              | 96%        | 60       |
| Washago      | 1     |               |               |              | 6            | 6               |            |          |
| West Shore   | 6     | \$3,602,500   | \$600,417     | \$581,250    | 28           | 19              | 95%        | 74       |

# Number of Transactions O O O O O O O O

Att/Row/Twnhouse Condo Townhouse

Condo Apt

Other