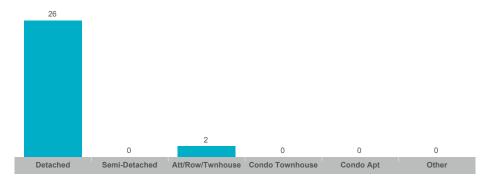

#### Severn

| Community    | Sales | Dollar Volume | Average Price | Median Price | New Listings | Active Listings | Avg. SP/LP | Avg. DOM |
|--------------|-------|---------------|---------------|--------------|--------------|-----------------|------------|----------|
| Ardtrea      | 0     |               |               |              | 1            | 1               |            |          |
| Bass Lake    | 1     |               |               |              | 1            | 1               |            |          |
| Coldwater    | 3     | \$2,235,400   | \$745,133     | \$782,900    | 18           | 13              | 98%        | 116      |
| Fesserton    | 0     |               |               |              | 2            | 4               |            |          |
| Marchmont    | 2     |               |               |              | 3            | 1               |            |          |
| Port Severn  | 1     |               |               |              | 5            | 4               |            |          |
| Rural Severn | 23    | \$21,807,800  | \$948,165     | \$925,000    | 39           | 26              | 96%        | 60       |
| Washago      | 1     |               |               |              | 6            | 6               |            |          |
| West Shore   | 6     | \$3,602,500   | \$600,417     | \$581,250    | 28           | 19              | 95%        | 74       |

# Number of Transactions O O O O O O O O

Att/Row/Twnhouse Condo Townhouse

Condo Apt

Other