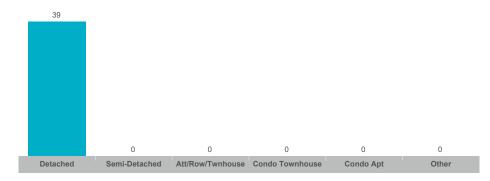

#### Severn

| Community    | Sales | Dollar Volume | Average Price | Median Price | New Listings | Active Listings | Avg. SP/LP | Avg. DOM |
|--------------|-------|---------------|---------------|--------------|--------------|-----------------|------------|----------|
| Ardtrea      | 0     |               |               |              | 1            | 1               |            |          |
| Bass Lake    | 1     |               |               |              | 1            | 1               |            |          |
| Coldwater    | 3     | \$2,235,400   | \$745,133     | \$782,900    | 18           | 13              | 98%        | 116      |
| Fesserton    | 0     |               |               |              | 2            | 4               |            |          |
| Marchmont    | 2     |               |               |              | 3            | 1               |            |          |
| Port Severn  | 1     |               |               |              | 5            | 4               |            |          |
| Rural Severn | 23    | \$21,807,800  | \$948,165     | \$925,000    | 39           | 26              | 96%        | 60       |
| Washago      | 1     |               |               |              | 6            | 6               |            |          |
| West Shore   | 6     | \$3,602,500   | \$600,417     | \$581,250    | 28           | 19              | 95%        | 74       |