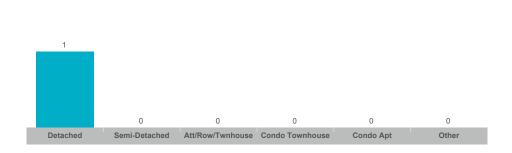

#### Severn

| Community    | Sales | Dollar Volume | Average Price | Median Price | New Listings | Active Listings | Avg. SP/LP | Avg. DOM |
|--------------|-------|---------------|---------------|--------------|--------------|-----------------|------------|----------|
| Ardtrea      | 0     |               |               |              | 1            | 1               |            |          |
| Bass Lake    | 1     |               |               |              | 1            | 1               |            |          |
| Coldwater    | 3     | \$2,235,400   | \$745,133     | \$782,900    | 18           | 13              | 98%        | 116      |
| Fesserton    | 0     |               |               |              | 2            | 4               |            |          |
| Marchmont    | 2     |               |               |              | 3            | 1               |            |          |
| Port Severn  | 1     |               |               |              | 5            | 4               |            |          |
| Rural Severn | 23    | \$21,807,800  | \$948,165     | \$925,000    | 39           | 26              | 96%        | 60       |
| Washago      | 1     |               |               |              | 6            | 6               |            |          |
| West Shore   | 6     | \$3,602,500   | \$600,417     | \$581,250    | 28           | 19              | 95%        | 74       |