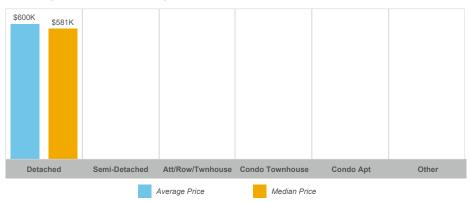

#### Severn

| Community    | Sales | Dollar Volume | Average Price | Median Price | New Listings | Active Listings | Avg. SP/LP | Avg. DOM |
|--------------|-------|---------------|---------------|--------------|--------------|-----------------|------------|----------|
| Ardtrea      | 0     |               |               |              | 1            | 1               |            |          |
| Bass Lake    | 1     |               |               |              | 1            | 1               |            |          |
| Coldwater    | 3     | \$2,235,400   | \$745,133     | \$782,900    | 18           | 13              | 98%        | 116      |
| Fesserton    | 0     |               |               |              | 2            | 4               |            |          |
| Marchmont    | 2     |               |               |              | 3            | 1               |            |          |
| Port Severn  | 1     |               |               |              | 5            | 4               |            |          |
| Rural Severn | 23    | \$21,807,800  | \$948,165     | \$925,000    | 39           | 26              | 96%        | 60       |
| Washago      | 1     |               |               |              | 6            | 6               |            |          |
| West Shore   | 6     | \$3,602,500   | \$600,417     | \$581,250    | 28           | 19              | 95%        | 74       |

#### **Average/Median Selling Price**