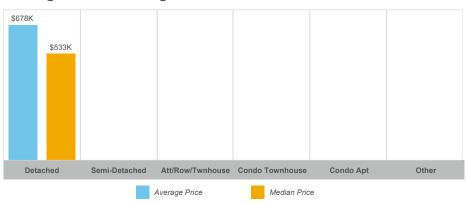

--|-------|---------------|---------------|--------------|--------------|-----------------|------------|----------|
| Lakefield                       | 11    | \$7,330,000   | \$666,364     | \$540,000    | 14           | 8               | 96%        | 51       |
| Rural Smith-Ennismore-Lakefield | 34    | \$30,398,399  | \$894,071     | \$680,000    | 50           | 36              | 95%        | 43       |

The source of all slides is the Toronto Regional Real Estate Board. Some statistics are not reported when the number of transactions is two (2) or less. Statistics are updated on a monthly basis. Quarterly community statistics in this report may not match quarterly sums calculated from past TRREB publications.

#### **Number of Transactions**



#### **Average/Median Selling Price**



## **Number of New Listings**



## Sales-to-New Listings Ratio



# **Average Days on Market**



# **Average Sales Price to List Price Ratio**



The source of all slides is the Toronto Regional Real Estate Board. Some statistics are not reported when the number of transactions is two (2) or less. Statistics are updated on a monthly basis. Quarterly community statistics in this report may not match quarterly sums calculated from past TRREB publications.

#### **Number of Transactions**



#### **Average/Median Selling Price**



### **Number of New Listings**



## Sales-to-New Listings Ratio



# **Average Days on Market**



# **Average Sales Price to List Price Ratio**



The source of all slides is the Toronto Regional Real Estate Board. Some statistics are not reported when the nu