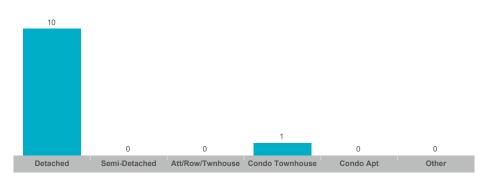

g. DOM |
|---------------------------------|-------|---------------|---------------|--------------|--------------|-----------------|------------|----------|
| Lakefield                       | 11    | \$7,330,000   | \$666,364     | \$540,000    | 14           | 8               | 96%        | 51       |
| Rural Smith-Ennismore-Lakefield | 34    | \$30,398,399  | \$894,071     | \$680,000    | 50           | 36              | 95%        | 43       |

The source of all slides is the Toronto Regional Real Estate Board. Some statistics are not reported when the number of transactions is two (2) or less. Statistics are updated on a monthly basis. Quarterly community statistics in this report may not match quarterly sums calculated from past TRREB publications.

#### **Number of Transactions**



#### **Average/Median Selling Price**



## **Number of New Listings**



## Sales-to-New Listings Ratio



# **Average Days on Market**



# **Average Sales Price to List Price Ratio**



The source of all slides is the Toronto Regional Real Estate Board. Some statistics are not reported when the number of transactions is two (2) or less. Statistics are updated on a monthly basis. Quarterly community statistics in this report may not match quarterly sums calculated from past TRREB publications.

#### **Number of Transactions**



#### **Average/Median Selling Price**



### **Number of New Listings**



## Sales-to-New Listings Ratio



# **Average Days on Market**



# **Average Sales Price to List Price Ratio**



The source of all slides is the Toronto Regional Real Estate Board. Som