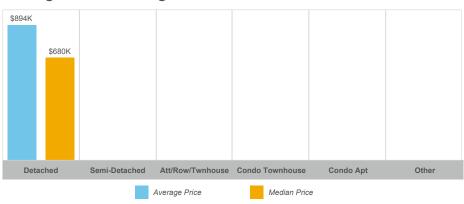

#### **Average/Median Selling Price**

## **Smith-Ennismore-Lakefield**

| Community                       | Sales | Dollar Volume | Average Price | Median Price | New Listings | Active Listings | Avg. SP/LP | Avg. DOM |
|---------------------------------|-------|---------------|---------------|--------------|--------------|-----------------|------------|----------|
| Lakefield                       | 11    | \$7,330,000   | \$666,364     | \$540,000    | 14           | 8               | 96%        | 51       |
| Rural Smith-Ennismore-Lakefield | 34    | \$30,398,399  | \$894,071     | \$680,000    | 50           | 36              | 95%        | 43       |