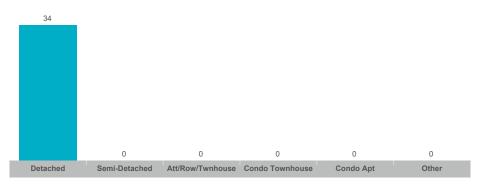

are not reported when the number of transactions is two (2) or less. Statistics are updated on a monthly basis. Quarterly community statistics in this report may not match quarterly sums calculated from past TRREB publications.

#### **Number of Transactions**



#### **Average/Median Selling Price**



## **Number of New Listings**



## Sales-to-New Listings Ratio



# **Average Days on Market**



# **Average Sales Price to List Price Ratio**



The source of all slides is the Toronto Regional Real Estate Board. Some statistics are not reported when the number of transactions is two (2) or less. Statistics are updated on a monthly basis. Quarterly community statistics in this report may not match quarterly sums calculated from past TRREB publications.

#### **Number of Transactions**



#### **Average/Median Selling Price**



### **Number of New Listings**



## Sales-to-New Listings Ratio



# **Average Days on Market**



# **Average Sales Price to List Price Ratio**



The source of all slides is the Toronto Regional Real Estate Board. Some statistics are not reported when the number of transactions is two (2) or less. Statistics are updated on a monthly basis. Quarterly community statistics in this report may not match quarterly sums calculated from past TRREB publications.