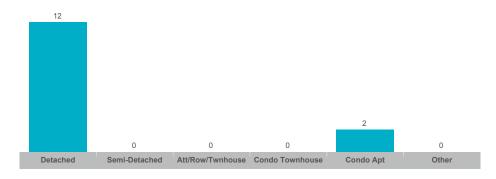

---------|--------------|--------------|-----------------|------------|----------|
| Lakefield                       | 11    | \$7,330,000   | \$666,364     | \$540,000    | 14           | 8               | 96%        | 51       |
| Rural Smith-Ennismore-Lakefield | 34    | \$30,398,399  | \$894,071     | \$680,000    | 50           | 36              | 95%        | 43       |

The source of all slides is the Toronto Regional Real Estate Board. Some statistics are not reported when the number of transactions is two (2) or less. Statistics are updated on a monthly basis. Quarterly community statistics in this report may not match quarterly sums calculated from past TRREB publications.

#### **Number of Transactions**



#### **Average/Median Selling Price**



## **Number of New Listings**



## Sales-to-New Listings Ratio



# **Average Days on Market**



# **Average Sales Price to List Price Ratio**



The source of all slides is the Toronto Regional Real Estate Board. Some statistics are not reported when the number of transactions is two (2) or less. Statistics are updated on a monthly basis. Quarterly community statistics in this report may not match quarterly sums calculated from past TRREB publications.

#### **Number of Transactions**



#### **Average/Median Selling Price**



### **Number of New Listings**



## Sales-to-New Listings Ratio



# **Average Days on Market**



# **Average Sales Price to List Price Ratio**



The source of all slides is the Toronto Regional Real Estate Board. Some statistics are not reported when the number of transactions is two (2) o