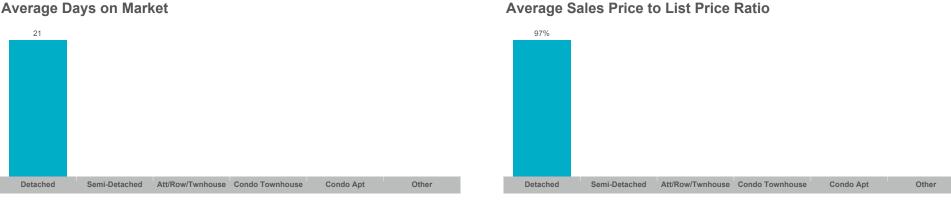

#### Average Days on Market

The source of all slides is the Toronto Regional Real Estate Board. Some statistics are not reported when the number of transactions is two (2) or less. Statistics are updated on a monthly basis. Quarterly community statistics in this report may not match quarterly sums calculated from past TRREB publications.

**Average Days on Market** 

#### **Average Days on Market**

The source of all slides is the Toronto Regional Real Estate Board. Some statistics are not reported when the number of transactions is two (2) or less. Statistics are updated on a monthly basis. Quarterly community statistics in this report may not match quarterly sums calculated from past TRREB publications.