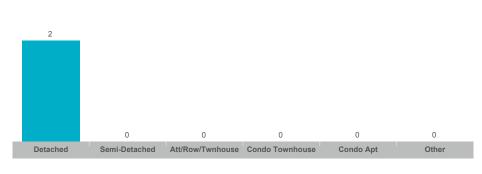

#### **Number of Transactions**

### Number of Transactions

#### Number of Transactions