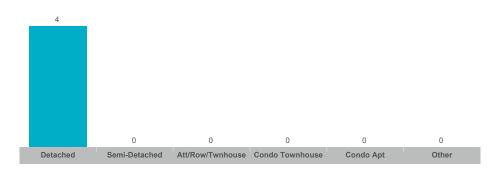

#### **Number of Transactions**

### Number of Transactions

#### Number of Transactions