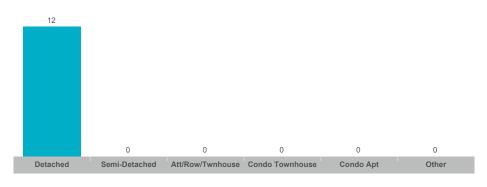

# Springwater

| Community         | Sales | Dollar Volume | Average Price | Median Price | New Listings | Active Listings | Avg. SP/LP | Avg. DOM |
|-------------------|-------|---------------|---------------|--------------|--------------|-----------------|------------|----------|
| Anten Mills       | 1     |               |               |              | 7            | 5               |            |          |
| Centre Vespra     | 12    | \$15,071,900  | \$1,255,992   | \$1,252,500  | 18           | 9               | 99%        | 48       |
| Elmvale           | 18    | \$13,366,500  | \$742,583     | \$681,000    | 28           | 10              | 98%        | 31       |
| Hillsdale         | 2     |               |               |              | 4            | 3               |            |          |
| Midhurst          | 8     | \$9,040,000   | \$1,130,000   | \$1,117,000  | 31           | 25              | 98%        | 45       |
| Minesing          | 1     |               |               |              | 6            | 7               |            |          |
| Phelpston         | 1     |               |               |              | 1            | 1               |            |          |
| Rural Springwater | 12    | \$11,789,000  | \$982,417     | \$862,500    | 25           | 17              | 95%        | 45       |
| Snow Valley       | 3     | \$5,010,500   | \$1,670,167   | \$1,538,000  | 16           | 11              | 97%        | 21       |

### Number of Transactions