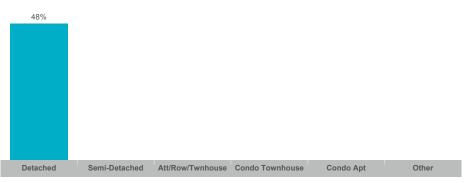

# Springwater

| Community         | Sales | Dollar Volume | Average Price | Median Price | New Listings | Active Listings | Avg. SP/LP | Avg. DOM |
|-------------------|-------|---------------|---------------|--------------|--------------|-----------------|------------|----------|
| Anten Mills       | 1     |               |               |              | 7            | 5               |            |          |
| Centre Vespra     | 12    | \$15,071,900  | \$1,255,992   | \$1,252,500  | 18           | 9               | 99%        | 48       |
| Elmvale           | 18    | \$13,366,500  | \$742,583     | \$681,000    | 28           | 10              | 98%        | 31       |
| Hillsdale         | 2     |               |               |              | 4            | 3               |            |          |
| Midhurst          | 8     | \$9,040,000   | \$1,130,000   | \$1,117,000  | 31           | 25              | 98%        | 45       |
| Minesing          | 1     |               |               |              | 6            | 7               |            |          |
| Phelpston         | 1     |               |               |              | 1            | 1               |            |          |
| Rural Springwater | 12    | \$11,789,000  | \$982,417     | \$862,500    | 25           | 17              | 95%        | 45       |
| Snow Valley       | 3     | \$5,010,500   | \$1,670,167   | \$1,538,000  | 16           | 11              | 97%        | 21       |

#### Sales-to-New Listings Ratio

**Average Sales Price to List Price Ratio** 

#### Sales-to-New Listings Ratio

The source of all slides is the Toronto Regional Real Estate Board. Some statistics are not reported when the number of transactions is two (2) or less. Statistics are updated on a monthly basis. Quarterly