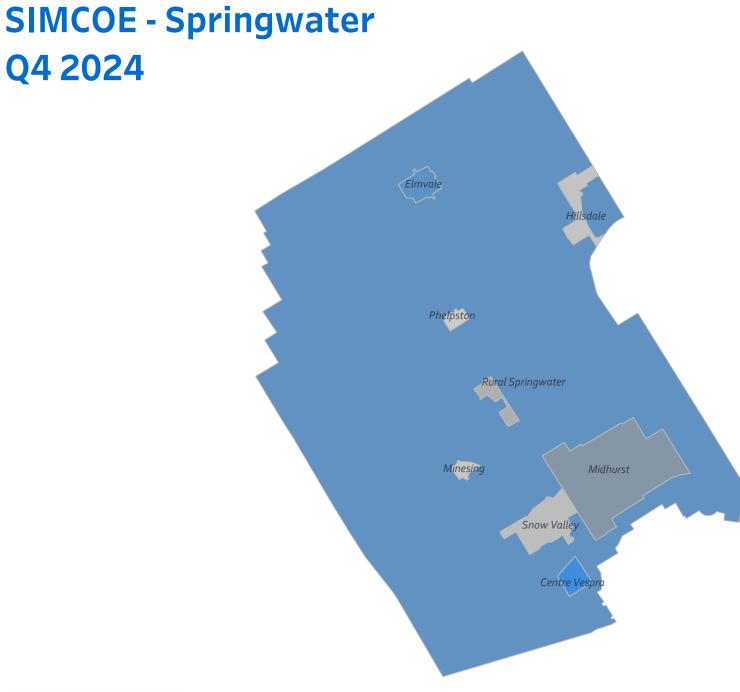

# SUMMARY OF EXISTING HOME TRANSACTIONS

# All Home Types 2024 Q4

# Springwater

| Community         | Sales | Dollar Volume | Average Price | Median Price | New Listings | Active Listings | Avg. SP/LP | Avg. DOM |
|-------------------|-------|---------------|---------------|--------------|--------------|-----------------|------------|----------|
| Anten Mills       | 1     |               |               |              | 7            | 5               |            |          |
| Centre Vespra     | 12    | \$15,071,900  | \$1,255,992   | \$1,252,500  | 18           | 9               | 99%        | 48       |
| Elmvale           | 18    | \$13,366,500  | \$742,583     | \$681,000    | 28           | 10              | 98%        | 31       |
| Hillsdale         | 2     |               |               |              | 4            | 3               |            |          |
| Midhurst          | 8     | \$9,040,000   | \$1,130,000   | \$1,117,000  | 31           | 25              | 98%        | 45       |
| Minesing          | 1     |               |               |              | 6            | 7               |            |          |
| Phelpston         | 1     |               |               |              | 1            | 1               |            |          |
| Rural Springwater | 12    | \$11,789,000  | \$982,417     | \$862,500    | 25           | 17              | 95%        | 45       |
| Snow Valley       | 3     | \$5,010,500   | \$1,670,167   | \$1,538,000  | 16           | 11              | 97%        | 21       |

The source of all slides is the Toronto Regional Real Estate Board. Some statistics are not reported when the number of transactions is two (2) or less. Statistics are updated on a monthly basis. Quarterly community statistics in this report may not match quarterly sums calculated from past TRREB publications.