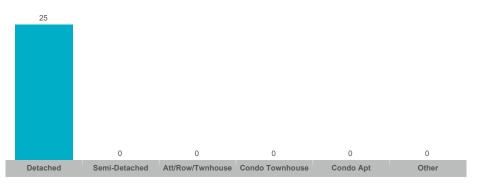

# Springwater

| Community         | Sales | Dollar Volume | Average Price | Median Price | New Listings | Active Listings | Avg. SP/LP | Avg. DOM |
|-------------------|-------|---------------|---------------|--------------|--------------|-----------------|------------|----------|
| Anten Mills       | 1     |               |               |              | 7            | 5               |            |          |
| Centre Vespra     | 12    | \$15,071,900  | \$1,255,992   | \$1,252,500  | 18           | 9               | 99%        | 48       |
| Elmvale           | 18    | \$13,366,500  | \$742,583     | \$681,000    | 28           | 10              | 98%        | 31       |
| Hillsdale         | 2     |               |               |              | 4            | 3               |            |          |
| Midhurst          | 8     | \$9,040,000   | \$1,130,000   | \$1,117,000  | 31           | 25              | 98%        | 45       |
| Minesing          | 1     |               |               |              | 6            | 7               |            |          |
| Phelpston         | 1     |               |               |              | 1            | 1               |            |          |
| Rural Springwater | 12    | \$11,789,000  | \$982,417     | \$862,500    | 25           | 17              | 95%        | 45       |
| Snow Valley       | 3     | \$5,010,500   | \$1,670,167   | \$1,538,000  | 16           | 11              | 97%        | 21       |

#### Number of Transactions