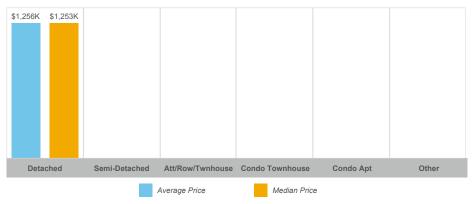

# **Average/Median Selling Price**

community statistics in this report may not match quarterly sums calculated from past TRREB publications.

Other

5

# \$1,180K \$1,129K \$1,180K \$1,129K Detached Semi-Detached Att/Row/Twnhouse Condo Townhouse Condo Apt Other Average Price Median Price