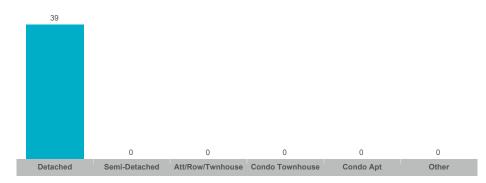

### **Number of New Listings**

# **Uxbridge**

| Community      | Sales | Dollar Volume | Average Price | Median Price | New Listings | Active Listings | Avg. SP/LP | Avg. DOM |
|----------------|-------|---------------|---------------|--------------|--------------|-----------------|------------|----------|
| Rural Uxbridge | 17    | \$25,535,000  | \$1,502,059   | \$1,535,000  | 39           | 32              | 95%        | 61       |
| Uxbridge       | 32    | \$29,864,000  | \$933,250     | \$810,000    | 49           | 25              | 97%        | 36       |