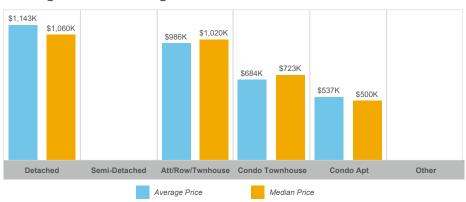

sactions is two (2) or less. Statistics are updated on a monthly basis. Quarterly community statistics in this report may not match quarterly sums calculated from past TRREB publications.

#### **Number of Transactions**



## **Average/Median Selling Price**



### **Number of New Listings**



### Sales-to-New Listings Ratio



## **Average Days on Market**



## **Average Sales Price to List Price Ratio**



The source of all slides is the Toronto Regional Real Estate Board. Some statistics are not reported when the number of transactions is two (2) or less. Statistics are updated on a monthly basis. Quarterly community statistics in this report may not match quarterly sums calculated from past TRREB publications.

#### **Number of Transactions**



## **Average/Median Selling Price**



## **Number of New Listings**



## Sales-to-New Listings Ratio



## **Average Days on Market**



## **Average Sales Price to List Price Ratio**



The source of all slides is the Toronto Regional Real Estate Board. Some statistics are not reported when the number of transactions is two (2) or less. Statistics are updated on a monthly basis. Quarterly community statistics in this report may not match quarterly sums calculated from past TRREB publications.