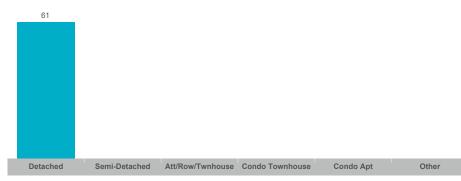

------|-----------------|------------|----------|
| Rural Uxbridge | 17    | \$25,535,000  | \$1,502,059   | \$1,535,000  | 39           | 32              | 95%        | 61       |
| Uxbridge       | 32    | \$29,864,000  | \$933,250     | \$810,000    | 49           | 25              | 97%        | 36       |

The source of all slides is the Toronto Regional Real Estate Board. Some statistics are not reported when the number of transactions is two (2) or less. Statistics are updated on a monthly basis. Quarterly community statistics in this report may not match quarterly sums calculated from past TRREB publications.

#### **Number of Transactions**



## **Average/Median Selling Price**



### **Number of New Listings**



### Sales-to-New Listings Ratio



## **Average Days on Market**



## **Average Sales Price to List Price Ratio**



The source of all slides is the Toronto Regional Real Estate Board. Some statistics are not reported when the number of transactions is two (2) or less. Statistics are updated on a monthly basis. Quarterly community statistics in this report may not match quarterly sums calculated from past TRREB publications.

#### **Number of Transactions**



## **Average/Median Selling Price**



## **Number of New Listings**



## Sales-to-New Listings Ratio



## **Average Days on Market**



## **Average Sales Price to List Price Ratio**



The source of all slides is the Toronto Regional Real Estate Board. Some statistics are not reported when the number of transactions is two (2) or less. Statistics are updated on a monthly basis. Quarterly commu