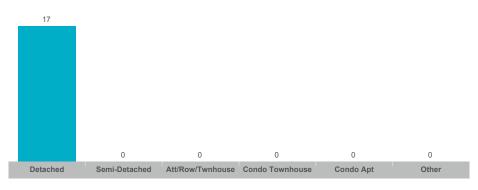

#### **Number of Transactions**

# **Uxbridge**

| Community      | Sales | Dollar Volume | Average Price | Median Price | New Listings | Active Listings | Avg. SP/LP | Avg. DOM |
|----------------|-------|---------------|---------------|--------------|--------------|-----------------|------------|----------|
| Rural Uxbridge | 17    | \$25,535,000  | \$1,502,059   | \$1,535,000  | 39           | 32              | 95%        | 61       |
| Uxbridge       | 32    | \$29,864,000  | \$933,250     | \$810,000    | 49           | 25              | 97%        | 36       |