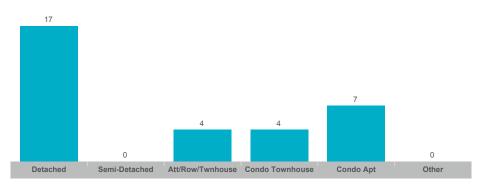

re not reported when the number of transactions is two (2) or less. Statistics are updated on a monthly basis. Quarterly community statistics in this report may not match quarterly sums calculated from past TRREB publications.

#### **Number of Transactions**



## **Average/Median Selling Price**



### **Number of New Listings**



### Sales-to-New Listings Ratio



## **Average Days on Market**



## **Average Sales Price to List Price Ratio**



The source of all slides is the Toronto Regional Real Estate Board. Some statistics are not reported when the number of transactions is two (2) or less. Statistics are updated on a monthly basis. Quarterly community statistics in this report may not match quarterly sums calculated from past TRREB publications.

#### **Number of Transactions**



## **Average/Median Selling Price**



## **Number of New Listings**



## Sales-to-New Listings Ratio



## **Average Days on Market**



## **Average Sales Price to List Price Ratio**



The source of all slides is the Toronto Regional Real Estate Board. Some statistics are not reported when the number of transactions is two (2) or less. Statistics are updated on a monthly basis. Quarterly community statistics in this report may not match quarterly sums calculated from past TRREB publications.