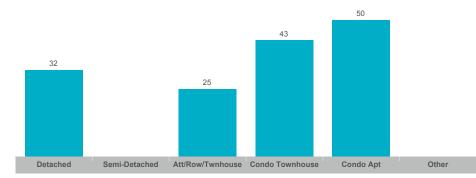

cs in this report may not match quarterly sums calculated from past TRREB publications.

#### **Number of Transactions**



## **Average/Median Selling Price**



### **Number of New Listings**



### Sales-to-New Listings Ratio



## **Average Days on Market**



## **Average Sales Price to List Price Ratio**



The source of all slides is the Toronto Regional Real Estate Board. Some statistics are not reported when the number of transactions is two (2) or less. Statistics are updated on a monthly basis. Quarterly community statistics in this report may not match quarterly sums calculated from past TRREB publications.

#### **Number of Transactions**



## **Average/Median Selling Price**



## **Number of New Listings**



## Sales-to-New Listings Ratio



## **Average Days on Market**



## **Average Sales Price to List Price Ratio**



The source of all slides is the Toronto Regional Real Estate Board. Some statistics are not reported when the number of transactions is two (2) or less. Statistics are updated on a monthly basis. Quarterly community statistics in this report may not match quarterly sums calculated from past TRREB publications.