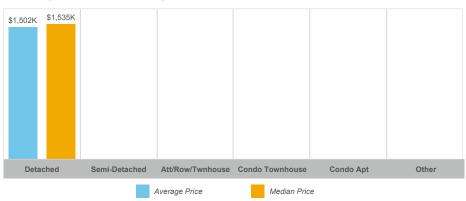

## **Average/Median Selling Price**

# **Uxbridge**

| Community      | Sales | Dollar Volume | Average Price | Median Price | New Listings | Active Listings | Avg. SP/LP | Avg. DOM |
|----------------|-------|---------------|---------------|--------------|--------------|-----------------|------------|----------|
| Rural Uxbridge | 17    | \$25,535,000  | \$1,502,059   | \$1,535,000  | 39           | 32              | 95%        | 61       |
| Uxbridge       | 32    | \$29,864,000  | \$933,250     | \$810,000    | 49           | 25              | 97%        | 36       |