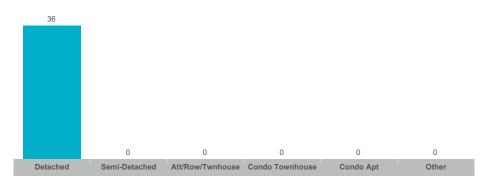

#### **Number of New Listings**

## **Alnwick/Haldimand**

| Community               | Sales | Dollar Volume | Average Price | Median Price | New Listings | Active Listings | Avg. SP/LP | Avg. DOM |
|-------------------------|-------|---------------|---------------|--------------|--------------|-----------------|------------|----------|
| Grafton                 | 0     |               |               |              | 5            | 7               |            |          |
| Rural Alnwick/Haldimand | 18    | \$14,319,000  | \$795,500     | \$783,250    | 36           | 26              | 96%        | 84       |