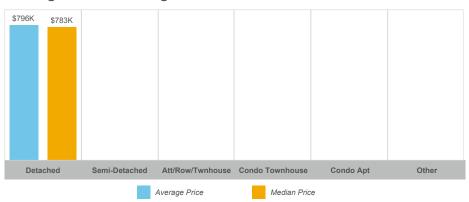

## **Average/Median Selling Price**

#### **Average/Median Selling Price**

## **Alnwick/Haldimand**

| Community               | Sales | Dollar Volume | Average Price | Median Price | New Listings | Active Listings | Avg. SP/LP | Avg. DOM |
|-------------------------|-------|---------------|---------------|--------------|--------------|-----------------|------------|----------|
| Grafton                 | 0     |               |               |              | 5            | 7               |            |          |
| Rural Alnwick/Haldimand | 18    | \$14,319,000  | \$795,500     | \$783,250    | 36           | 26              | 96%        | 84       |