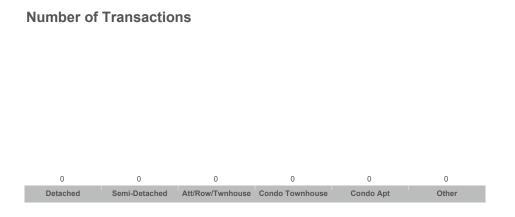

#### **Number of Transactions**

## **Alnwick/Haldimand**

| Community               | Sales | Dollar Volume | Average Price | Median Price | New Listings | Active Listings | Avg. SP/LP | Avg. DOM |
|-------------------------|-------|---------------|---------------|--------------|--------------|-----------------|------------|----------|
| Grafton                 | 0     |               |               |              | 5            | 7               |            |          |
| Rural Alnwick/Haldimand | 18    | \$14,319,000  | \$795,500     | \$783,250    | 36           | 26              | 96%        | 84       |