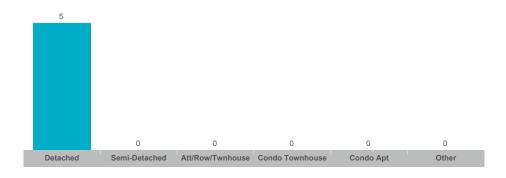

# All Home Types 2025 Q1

## **Alnwick/Haldimand**

| Community               | Sales | Dollar Volume | Average Price | Median Price | New Listings | Active Listings | Avg. SP/LP | Avg. DOM |
|-------------------------|-------|---------------|---------------|--------------|--------------|-----------------|------------|----------|
| Grafton                 | 0     |               |               |              | 5            | 7               |            |          |
| Rural Alnwick/Haldimand | 18    | \$14,319,000  | \$795,500     | \$783,250    | 36           | 26              | 96%        | 84       |