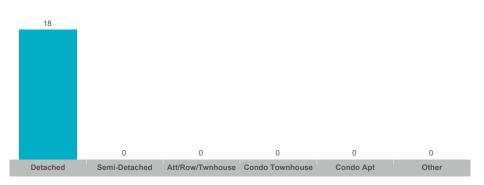

#### **Number of Transactions**

## **Alnwick/Haldimand**

| Community               | Sales | Dollar Volume | Average Price | Median Price | New Listings | Active Listings | Avg. SP/LP | Avg. DOM |
|-------------------------|-------|---------------|---------------|--------------|--------------|-----------------|------------|----------|
| Grafton                 | 0     |               |               |              | 5            | 7               |            |          |
| Rural Alnwick/Haldimand | 18    | \$14,319,000  | \$795,500     | \$783,250    | 36           | 26              | 96%        | 84       |