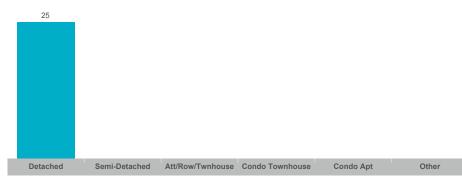

----------|------------|----------|
| Norwood                | 3     | \$1,744,000   | \$581,333     | \$589,000    | 8            | 4               | 97%        | 25       |
| Rural Asphodel-Norwood | 16    | \$12,069,799  | \$754,362     | \$694,950    | 32           | 19              | 97%        | 46       |

The source of all slides is the Toronto Regional Real Estate Board. Some statistics are not reported when the number of transactions is two (2) or less. Statistics are updated on a monthly basis. Quarterly community statistics in this report may not match quarterly sums calculated from past TRREB publications.

#### **Number of Transactions**



## **Average/Median Selling Price**



## **Number of New Listings**



## Sales-to-New Listings Ratio



## **Average Days on Market**



## **Average Sales Price to List Price Ratio**



The source of all slides is the Toronto Regional Real Estate Board. Some statistics are not reported when the number of transactions is two (2) or less. Statistics are updated on a monthly basis. Quarterly community statistics in this report may not match quarterly sums calculated from past TRREB publications.

#### **Number of Transactions**



#### **Average/Median Selling Price**



## **Number of New Listings**



## Sales-to-New Listings Ratio



## **Average Days on Market**



## **Average Sales Price to List Price Ratio**



The source of all slides is the Toronto Regional Real Estate Board. Some statistics are not reported when the number of transactions is two (2) or less. Statistics are updated on a monthly basis. Quarterly com