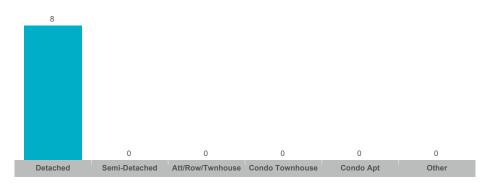

## **Number of New Listings**

# **Asphodel-Norwood**

| Community              | Sales | Dollar Volume | Average Price | Median Price | New Listings | Active Listings | Avg. SP/LP | Avg. DOM |
|------------------------|-------|---------------|---------------|--------------|--------------|-----------------|------------|----------|
| Norwood                | 3     | \$1,744,000   | \$581,333     | \$589,000    | 8            | 4               | 97%        | 25       |
| Rural Asphodel-Norwood | 16    | \$12,069,799  | \$754,362     | \$694,950    | 32           | 19              | 97%        | 46       |