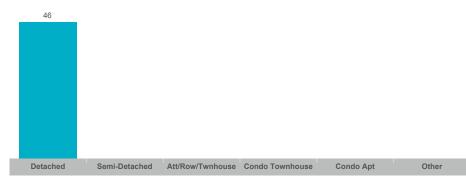

## **Average Days on Market**

# **Asphodel-Norwood**

| Community              | Sales | Dollar Volume | Average Price | Median Price | New Listings | Active Listings | Avg. SP/LP | Avg. DOM |
|------------------------|-------|---------------|---------------|--------------|--------------|-----------------|------------|----------|
| Norwood                | 3     | \$1,744,000   | \$581,333     | \$589,000    | 8            | 4               | 97%        | 25       |
| Rural Asphodel-Norwood | 16    | \$12,069,799  | \$754,362     | \$694,950    | 32           | 19              | 97%        | 46       |