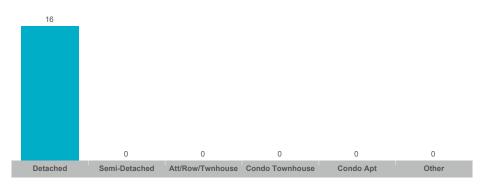

are not reported when the number of transactions is two (2) or less. Statistics are updated on a monthly basis. Quarterly community statistics in this report may not match quarterly sums calculated from past TRREB publications.

#### **Number of Transactions**



## **Average/Median Selling Price**



## **Number of New Listings**



## Sales-to-New Listings Ratio



## **Average Days on Market**



## **Average Sales Price to List Price Ratio**



The source of all slides is the Toronto Regional Real Estate Board. Some statistics are not reported when the number of transactions is two (2) or less. Statistics are updated on a monthly basis. Quarterly community statistics in this report may not match quarterly sums calculated from past TRREB publications.

#### **Number of Transactions**



#### **Average/Median Selling Price**



## **Number of New Listings**



## Sales-to-New Listings Ratio



## **Average Days on Market**



## **Average Sales Price to List Price Ratio**



The source of all slides is the Toronto Regional Real Estate Board. Some statistics are not reported when the number of transactions is two (2) or less. Statistics are updated on a monthly basis. Quarterly community statistics in this report may not match quarterly sums calculated from past TRREB publications.