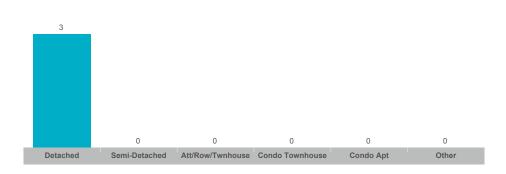

#### **Number of Transactions**

# **Asphodel-Norwood**

| Community              | Sales | Dollar Volume | Average Price | Median Price | New Listings | Active Listings | Avg. SP/LP | Avg. DOM |
|------------------------|-------|---------------|---------------|--------------|--------------|-----------------|------------|----------|
| Norwood                | 3     | \$1,744,000   | \$581,333     | \$589,000    | 8            | 4               | 97%        | 25       |
| Rural Asphodel-Norwood | 16    | \$12,069,799  | \$754,362     | \$694,950    | 32           | 19              | 97%        | 46       |