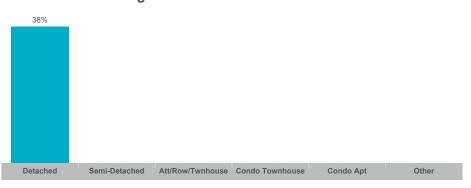

----------|--------------|-----------------|------------|----------|
| Norwood                | 3     | \$1,744,000   | \$581,333     | \$589,000    | 8            | 4               | 97%        | 25       |
| Rural Asphodel-Norwood | 16    | \$12,069,799  | \$754,362     | \$694,950    | 32           | 19              | 97%        | 46       |

The source of all slides is the Toronto Regional Real Estate Board. Some statistics are not reported when the number of transactions is two (2) or less. Statistics are updated on a monthly basis. Quarterly community statistics in this report may not match quarterly sums calculated from past TRREB publications.

#### **Number of Transactions**



## **Average/Median Selling Price**



## **Number of New Listings**



## Sales-to-New Listings Ratio



## **Average Days on Market**



## **Average Sales Price to List Price Ratio**



The source of all slides is the Toronto Regional Real Estate Board. Some statistics are not reported when the number of transactions is two (2) or less. Statistics are updated on a monthly basis. Quarterly community statistics in this report may not match quarterly sums calculated from past TRREB publications.

#### **Number of Transactions**



#### **Average/Median Selling Price**



## **Number of New Listings**



## Sales-to-New Listings Ratio



## **Average Days on Market**



## **Average Sales Price to List Price Ratio**



The source of all slides is the Toronto Regional Real Estate Board. Some statistics are not reported when the number of transactions is two (2) or less. Statistics are updated