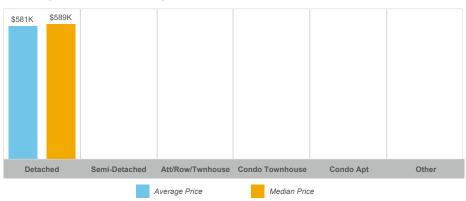

## **Average/Median Selling Price**

# **Asphodel-Norwood**

| Community              | Sales | Dollar Volume | Average Price | Median Price | New Listings | Active Listings | Avg. SP/LP | Avg. DOM |
|------------------------|-------|---------------|---------------|--------------|--------------|-----------------|------------|----------|
| Norwood                | 3     | \$1,744,000   | \$581,333     | \$589,000    | 8            | 4               | 97%        | 25       |
| Rural Asphodel-Norwood | 16    | \$12,069,799  | \$754,362     | \$694,950    | 32           | 19              | 97%        | 46       |