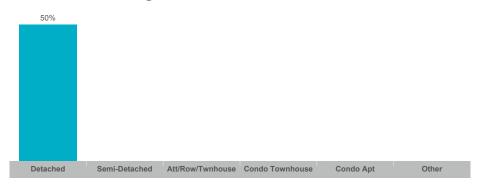

## Sales-to-New Listings Ratio

# **Asphodel-Norwood**

| Community              | Sales | Dollar Volume | Average Price | Median Price | New Listings | Active Listings | Avg. SP/LP | Avg. DOM |
|------------------------|-------|---------------|---------------|--------------|--------------|-----------------|------------|----------|
| Norwood                | 3     | \$1,744,000   | \$581,333     | \$589,000    | 8            | 4               | 97%        | 25       |
| Rural Asphodel-Norwood | 16    | \$12,069,799  | \$754,362     | \$694,950    | 32           | 19              | 97%        | 46       |