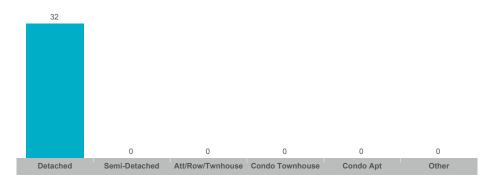

#### **Number of Transactions**

# **Asphodel-Norwood**

| Community              | Sales | Dollar Volume | Average Price | Median Price | New Listings | Active Listings | Avg. SP/LP | Avg. DOM |
|------------------------|-------|---------------|---------------|--------------|--------------|-----------------|------------|----------|
| Norwood                | 3     | \$1,744,000   | \$581,333     | \$589,000    | 8            | 4               | 97%        | 25       |
| Rural Asphodel-Norwood | 16    | \$12,069,799  | \$754,362     | \$694,950    | 32           | 19              | 97%        | 46       |