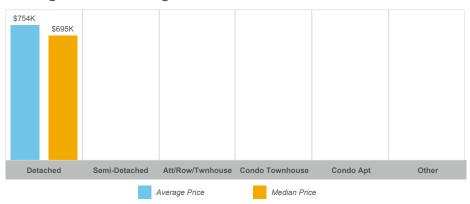

## **Average/Median Selling Price**

# **Asphodel-Norwood**

| Community              | Sales | Dollar Volume | Average Price | Median Price | New Listings | Active Listings | Avg. SP/LP | Avg. DOM |
|------------------------|-------|---------------|---------------|--------------|--------------|-----------------|------------|----------|
| Norwood                | 3     | \$1,744,000   | \$581,333     | \$589,000    | 8            | 4               | 97%        | 25       |
| Rural Asphodel-Norwood | 16    | \$12,069,799  | \$754,362     | \$694,950    | 32           | 19              | 97%        | 46       |