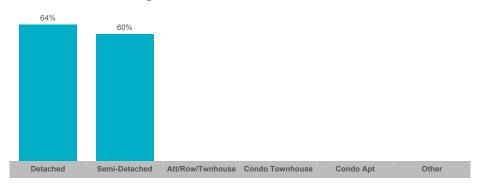

---------|--------------|--------------|-----------------|------------|----------|
| Brighton       | 34    | \$21,510,998  | \$632,676     | \$607,500    | 54           | 74              | 98%        | 51       |
| Rural Brighton | 6     | \$4,801,500   | \$800,250     | \$738,750    | 24           | 12              | 100%       | 68       |

The source of all slides is the Toronto Regional Real Estate Board. Some statistics are not reported when the number of transactions is two (2) or less. Statistics are updated on a monthly basis. Quarterly community statistics in this report may not match quarterly sums calculated from past TRREB publications.

#### **Number of Transactions**



## **Average/Median Selling Price**



#### **Number of New Listings**



## Sales-to-New Listings Ratio



## **Average Days on Market**



## **Average Sales Price to List Price Ratio**



The source of all slides is the Toronto Regional Real Estate Board. Some statistics are not reported when the number of transactions is two (2) or less. Statistics are updated on a monthly basis. Quarterly community statistics in this report may not match quarterly sums calculated from past TRREB publications.

#### **Number of Transactions**



## **Average/Median Selling Price**



#### **Number of New Listings**



## Sales-to-New Listings Ratio



## **Average Days on Market**



## **Average Sales Price to List Price Ratio**



The source of all slides is the Toronto Regional Real Estate Board. Some statistics are not reported when the number of transactions is two (2) or less. Statistics are updated