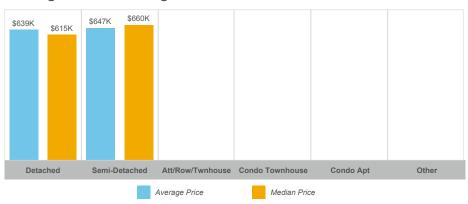

. SP/LP | Avg. DOM |
|----------------|-------|---------------|---------------|--------------|--------------|-----------------|------------|----------|
| Brighton       | 34    | \$21,510,998  | \$632,676     | \$607,500    | 54           | 74              | 98%        | 51       |
| Rural Brighton | 6     | \$4,801,500   | \$800,250     | \$738,750    | 24           | 12              | 100%       | 68       |

The source of all slides is the Toronto Regional Real Estate Board. Some statistics are not reported when the number of transactions is two (2) or less. Statistics are updated on a monthly basis. Quarterly community statistics in this report may not match quarterly sums calculated from past TRREB publications.

#### **Number of Transactions**



## **Average/Median Selling Price**



#### **Number of New Listings**



## Sales-to-New Listings Ratio



## **Average Days on Market**



## **Average Sales Price to List Price Ratio**



The source of all slides is the Toronto Regional Real Estate Board. Some statistics are not reported when the number of transactions is two (2) or less. Statistics are updated on a monthly basis. Quarterly community statistics in this report may not match quarterly sums calculated from past TRREB publications.

#### **Number of Transactions**



## **Average/Median Selling Price**



#### **Number of New Listings**



## Sales-to-New Listings Ratio



## **Average Days on Market**



## **Average Sales Price to List Price Ratio**



The source of all slides is the Toronto Regional Real Estate Board. Some statistics are not reported when t