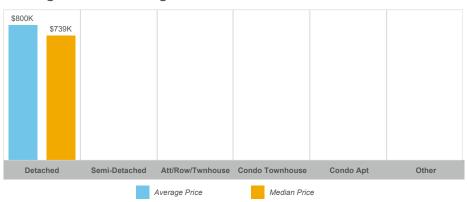

## **Average/Median Selling Price**

## **Brighton**

| Community      | Sales | Dollar Volume | Average Price | Median Price | New Listings | Active Listings | Avg. SP/LP | Avg. DOM |
|----------------|-------|---------------|---------------|--------------|--------------|-----------------|------------|----------|
| Brighton       | 34    | \$21,510,998  | \$632,676     | \$607,500    | 54           | 74              | 98%        | 51       |
| Rural Brighton | 6     | \$4,801,500   | \$800,250     | \$738,750    | 24           | 12              | 100%       | 68       |