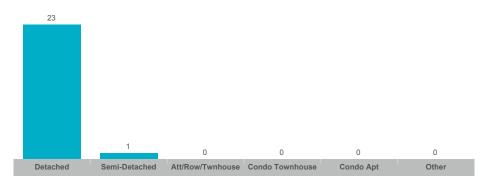

#### **Number of Transactions**

## **Brighton**

| Community      | Sales | Dollar Volume | Average Price | Median Price | New Listings | Active Listings | Avg. SP/LP | Avg. DOM |
|----------------|-------|---------------|---------------|--------------|--------------|-----------------|------------|----------|
| Brighton       | 34    | \$21,510,998  | \$632,676     | \$607,500    | 54           | 74              | 98%        | 51       |
| Rural Brighton | 6     | \$4,801,500   | \$800,250     | \$738,750    | 24           | 12              | 100%       | 68       |