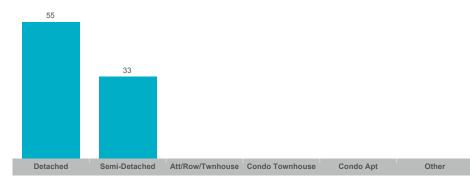

------|-----------------|------------|----------|
| Brighton       | 34    | \$21,510,998  | \$632,676     | \$607,500    | 54           | 74              | 98%        | 51       |
| Rural Brighton | 6     | \$4,801,500   | \$800,250     | \$738,750    | 24           | 12              | 100%       | 68       |

The source of all slides is the Toronto Regional Real Estate Board. Some statistics are not reported when the number of transactions is two (2) or less. Statistics are updated on a monthly basis. Quarterly community statistics in this report may not match quarterly sums calculated from past TRREB publications.

#### **Number of Transactions**



## **Average/Median Selling Price**



#### **Number of New Listings**



## Sales-to-New Listings Ratio



## **Average Days on Market**



## **Average Sales Price to List Price Ratio**



The source of all slides is the Toronto Regional Real Estate Board. Some statistics are not reported when the number of transactions is two (2) or less. Statistics are updated on a monthly basis. Quarterly community statistics in this report may not match quarterly sums calculated from past TRREB publications.

#### **Number of Transactions**



## **Average/Median Selling Price**



#### **Number of New Listings**



## Sales-to-New Listings Ratio



## **Average Days on Market**



## **Average Sales Price to List Price Ratio**



The source of all slides is the Toronto Regional Real Estate Board. Some statistics are not reported when the number of transactions is two (2) or less. Statistics are updated on a monthly basis. Quarterly com