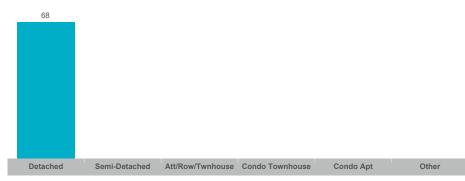

## **Average Days on Market**

## **Brighton**

| Community      | Sales | Dollar Volume | Average Price | Median Price | New Listings | Active Listings | Avg. SP/LP | Avg. DOM |
|----------------|-------|---------------|---------------|--------------|--------------|-----------------|------------|----------|
| Brighton       | 34    | \$21,510,998  | \$632,676     | \$607,500    | 54           | 74              | 98%        | 51       |
| Rural Brighton | 6     | \$4,801,500   | \$800,250     | \$738,750    | 24           | 12              | 100%       | 68       |