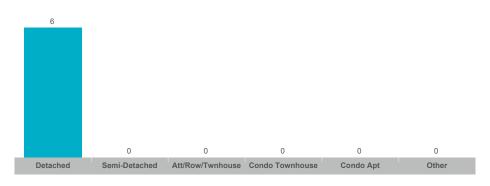

re not reported when the number of transactions is two (2) or less. Statistics are updated on a monthly basis. Quarterly community statistics in this report may not match quarterly sums calculated from past TRREB publications.

#### **Number of Transactions**



## **Average/Median Selling Price**



#### **Number of New Listings**



## Sales-to-New Listings Ratio



## **Average Days on Market**



## **Average Sales Price to List Price Ratio**



The source of all slides is the Toronto Regional Real Estate Board. Some statistics are not reported when the number of transactions is two (2) or less. Statistics are updated on a monthly basis. Quarterly community statistics in this report may not match quarterly sums calculated from past TRREB publications.

#### **Number of Transactions**



## **Average/Median Selling Price**



#### **Number of New Listings**



## Sales-to-New Listings Ratio



## **Average Days on Market**



## **Average Sales Price to List Price Ratio**



The source of all slides is the Toronto Regional Real Estate Board. Some statistics are not reported when the number of transactions is two (2) or less. Statistics are updated on a monthly basis. Quarterly community statistics in this report may not match quarterly sums calculated from past TRREB publications.