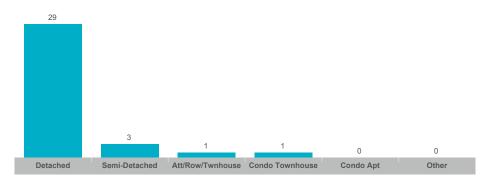

| New Listings | Active Listings | Avg. SP/LP | Avg. DOM |
|----------------|-------|---------------|---------------|--------------|--------------|-----------------|------------|----------|
| Brighton       | 34    | \$21,510,998  | \$632,676     | \$607,500    | 54           | 74              | 98%        | 51       |
| Rural Brighton | 6     | \$4,801,500   | \$800,250     | \$738,750    | 24           | 12              | 100%       | 68       |

The source of all slides is the Toronto Regional Real Estate Board. Some statistics are not reported when the number of transactions is two (2) or less. Statistics are updated on a monthly basis. Quarterly community statistics in this report may not match quarterly sums calculated from past TRREB publications.

#### **Number of Transactions**



## **Average/Median Selling Price**



#### **Number of New Listings**



## Sales-to-New Listings Ratio



## **Average Days on Market**



## **Average Sales Price to List Price Ratio**



The source of all slides is the Toronto Regional Real Estate Board. Some statistics are not reported when the number of transactions is two (2) or less. Statistics are updated on a monthly basis. Quarterly community statistics in this report may not match quarterly sums calculated from past TRREB publications.

#### **Number of Transactions**



## **Average/Median Selling Price**



#### **Number of New Listings**



## Sales-to-New Listings Ratio



## **Average Days on Market**



## **Average Sales Price to List Price Ratio**



The source of all slides is the Toronto Regional Real Estate Board.