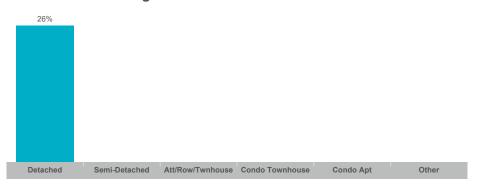

## Sales-to-New Listings Ratio

## **Brighton**

| Community      | Sales | Dollar Volume | Average Price | Median Price | New Listings | Active Listings | Avg. SP/LP | Avg. DOM |
|----------------|-------|---------------|---------------|--------------|--------------|-----------------|------------|----------|
| Brighton       | 34    | \$21,510,998  | \$632,676     | \$607,500    | 54           | 74              | 98%        | 51       |
| Rural Brighton | 6     | \$4,801,500   | \$800,250     | \$738,750    | 24           | 12              | 100%       | 68       |