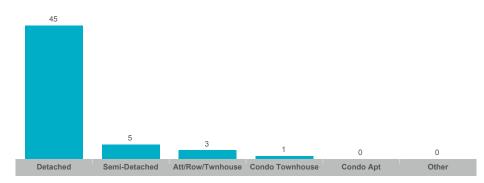

---|-------|---------------|---------------|--------------|--------------|-----------------|------------|----------|
| Brighton       | 34    | \$21,510,998  | \$632,676     | \$607,500    | 54           | 74              | 98%        | 51       |
| Rural Brighton | 6     | \$4,801,500   | \$800,250     | \$738,750    | 24           | 12              | 100%       | 68       |

The source of all slides is the Toronto Regional Real Estate Board. Some statistics are not reported when the number of transactions is two (2) or less. Statistics are updated on a monthly basis. Quarterly community statistics in this report may not match quarterly sums calculated from past TRREB publications.

#### **Number of Transactions**



## **Average/Median Selling Price**



#### **Number of New Listings**



## Sales-to-New Listings Ratio



## **Average Days on Market**



## **Average Sales Price to List Price Ratio**



The source of all slides is the Toronto Regional Real Estate Board. Some statistics are not reported when the number of transactions is two (2) or less. Statistics are updated on a monthly basis. Quarterly community statistics in this report may not match quarterly sums calculated from past TRREB publications.

#### **Number of Transactions**



## **Average/Median Selling Price**



#### **Number of New Listings**



## Sales-to-New Listings Ratio



## **Average Days on Market**



## **Average Sales Price to List Price Ratio**



The source of all slides is the Toronto Regional Real Estate Board. Some statistics are not reported when the number of transactions is two (2