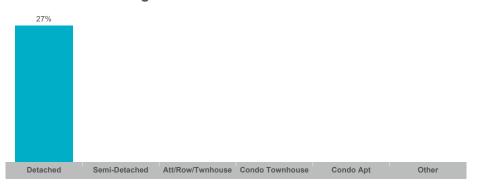

| Sales | Dollar Volume | Average Price | Median Price | New Listings | Active Listings | Avg. SP/LP | Avg. DOM |
|-------------------|-------|---------------|---------------|--------------|--------------|-----------------|------------|----------|
| Cavan Twp         | 13    | \$12,951,000  | \$996,231     | \$901,000    | 47           | 25              | 97%        | 42       |
| Cavan-Monaghan    | 1     |               |               |              | 3            | 2               |            |          |
| Millbrook Village | 5     | \$3,204,000   | \$640,800     | \$555,000    | 13           | 5               | 100%       | 21       |

#### **Number of Transactions**



#### **Average/Median Selling Price**



## **Number of New Listings**



## Sales-to-New Listings Ratio



# **Average Days on Market**



## **Average Sales Price to List Price Ratio**



## **Number of Transactions**



#### **Average/Median Selling Price**



## **Number of New Listings**



Sales-to-New Listings Ratio



# **Average Days on Market**

# **Average Sales Price to List Price Ratio**

| Detached | Semi-Detached | Att/Row/Twnhouse | Condo Townhouse | Condo Apt | Other | Detached | Semi-Detached | Att/Row/Twnhouse | Condo Townhouse | Condo Apt | Other |
|----------|---------------|------------------|-----------------|-----------|-------|----------|---------------|------------------|-----------------|-----------|-------|
|          |               |                  |                 |           |       |          |               |                  |                 |           |