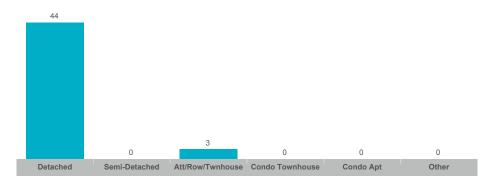

# **Cavan Monaghan**

| Community         | Sales | Dollar Volume | Average Price | Median Price | New Listings | Active Listings | Avg. SP/LP | Avg. DOM |
|-------------------|-------|---------------|---------------|--------------|--------------|-----------------|------------|----------|
| Cavan Twp         | 13    | \$12,951,000  | \$996,231     | \$901,000    | 47           | 25              | 97%        | 42       |
| Cavan-Monaghan    | 1     |               |               |              | 3            | 2               |            |          |
| Millbrook Village | 5     | \$3,204,000   | \$640,800     | \$555,000    | 13           | 5               | 100%       | 21       |

#### **Number of Transactions**



#### **Average/Median Selling Price**



## **Number of New Listings**



## Sales-to-New Listings Ratio



# **Average Days on Market**



## **Average Sales Price to List Price Ratio**



## **Number of Transactions**



#### **Average/Median Selling Price**



## **Number of New Listings**



Sales-to-New Listings Ratio



# **Average Days on Market**

# **Average Sales Price to List Price Ratio**

| Detached | Semi-Detached | Att/Row/Twnhouse | Condo Townhouse | Condo Apt | Other | Detached | Semi-Detached | Att/Row/Twnhouse | Condo Townhouse | Condo Apt | Other |
|----------|---------------|------------------|-----------------|-----------|-------|----------|---------------|------------------|-----------------|-----------|-------|
|          |               |                  |                 |           |       |          |               |