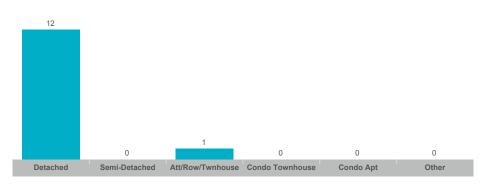

## **SUMMARY OF EXISTING HOME TRANSACTIONS**

# All Home Types 2025 Q1

# **Cavan Monaghan**

| Community         | Sales | Dollar Volume | Average Price | Median Price | New Listings | Active Listings | Avg. SP/LP | Avg. DOM |
|-------------------|-------|---------------|---------------|--------------|--------------|-----------------|------------|----------|
| Cavan Twp         | 13    | \$12,951,000  | \$996,231     | \$901,000    | 47           | 25              | 97%        | 42       |
| Cavan-Monaghan    | 1     |               |               |              | 3            | 2               |            |          |
| Millbrook Village | 5     | \$3,204,000   | \$640,800     | \$555,000    | 13           | 5               | 100%       | 21       |

#### **Number of Transactions**



#### **Average/Median Selling Price**



## **Number of New Listings**



## Sales-to-New Listings Ratio



# **Average Days on Market**



## **Average Sales Price to List Price Ratio**



## **Number of Transactions**



#### **Average/Median Selling Price**



## **Number of New Listings**



Sales-to-New Listings Ratio



# **Average Days on Market**

# **Average Sales Price to List Price Ratio**

| Detached | Semi-Detached | Att/Row/Twnhouse | Condo Townhouse | Condo Apt | Other | Detached | Semi-Detached | Att/Row/Twnhouse | Condo Townhouse | Condo Apt | Other |
|----------|---------------|------------------|-----------------|-----------|-------|----------|---------------|------------------|-----------------|-----------|-------|
|          |               |                  |