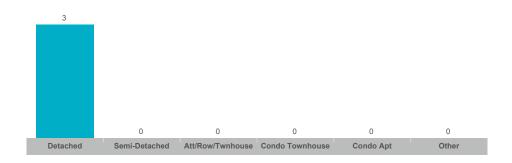

#### **Number of Transactions**

# **Cavan Monaghan**

| Community         | Sales | Dollar Volume | Average Price | Median Price | New Listings | Active Listings | Avg. SP/LP | Avg. DOM |
|-------------------|-------|---------------|---------------|--------------|--------------|-----------------|------------|----------|
| Cavan Twp         | 13    | \$12,951,000  | \$996,231     | \$901,000    | 47           | 25              | 97%        | 42       |
| Cavan-Monaghan    | 1     |               |               |              | 3            | 2               |            |          |
| Millbrook Village | 5     | \$3,204,000   | \$640,800     | \$555,000    | 13           | 5               | 100%       | 21       |