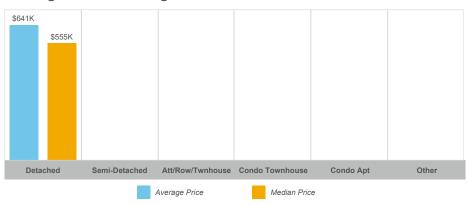

#### **Average/Median Selling Price**

# **Cavan Monaghan**

| Community         | Sales | Dollar Volume | Average Price | Median Price | New Listings | Active Listings | Avg. SP/LP | Avg. DOM |
|-------------------|-------|---------------|---------------|--------------|--------------|-----------------|------------|----------|
| Cavan Twp         | 13    | \$12,951,000  | \$996,231     | \$901,000    | 47           | 25              | 97%        | 42       |
| Cavan-Monaghan    | 1     |               |               |              | 3            | 2               |            |          |
| Millbrook Village | 5     | \$3,204,000   | \$640,800     | \$555,000    | 13           | 5               | 100%       | 21       |