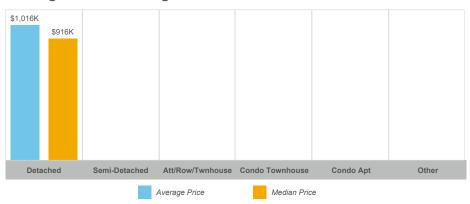

ONS**

# All Home Types 2025 Q1

# **Cavan Monaghan**

| Community         | Sales | Dollar Volume | Average Price | Median Price | New Listings | Active Listings | Avg. SP/LP | Avg. DOM |
|-------------------|-------|---------------|---------------|--------------|--------------|-----------------|------------|----------|
| Cavan Twp         | 13    | \$12,951,000  | \$996,231     | \$901,000    | 47           | 25              | 97%        | 42       |
| Cavan-Monaghan    | 1     |               |               |              | 3            | 2               |            |          |
| Millbrook Village | 5     | \$3,204,000   | \$640,800     | \$555,000    | 13           | 5               | 100%       | 21       |

#### **Number of Transactions**



#### **Average/Median Selling Price**



## **Number of New Listings**



## Sales-to-New Listings Ratio



# **Average Days on Market**



## **Average Sales Price to List Price Ratio**



## **Number of Transactions**



#### **Average/Median Selling Price**



## **Number of New Listings**



Sales-to-New Listings Ratio



# **Average Days on Market**

# **Average Sales Price to List Price Ratio**

| Detached | Semi-Detached | Att/Row/Twnhouse | Condo Townhouse | Condo Apt | Other | Detached | Semi-Detached | Att/Row/Twnhouse | Condo Townhouse | Condo Apt | Other |
|----------|---------------|------------------|-----------------|-----------|-------|----------|---------------|------------------|-----------------|-----------|-------|
|          |               |                  |                 |           |       |