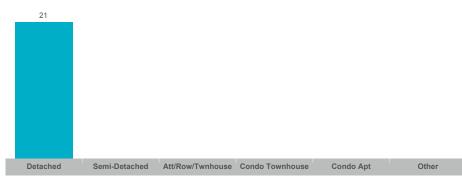

gs**



Sales-to-New Listings Ratio



# **Average Days on Market**

# **Average Sales Price to List Price Ratio**

| Detached | Semi-Detached | Att/Row/Twnhouse | Condo Townhouse | Condo Apt | Other | Detached | Semi-Detached | Att/Row/Twnhouse | Condo Townhouse | Condo Apt | Other |
|----------|---------------|------------------|-----------------|-----------|-------|----------|---------------|------------------|-----------------|-----------|-------|
|          |               |                  |                 |           |       |          |               |                  |                 |           |       |

#### **Number of Transactions**



#### **Average/Median Selling Price**



## **Number of New Listings**



## Sales-to-New Listings Ratio



# **Average Days on Market**



# **Average Sales Price to List Price Ratio**