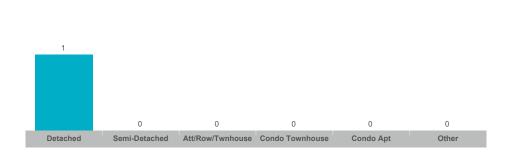

DOM |
|-------------------|-------|---------------|---------------|--------------|--------------|-----------------|------------|----------|
| Cavan Twp         | 13    | \$12,951,000  | \$996,231     | \$901,000    | 47           | 25              | 97%        | 42       |
| Cavan-Monaghan    | 1     |               |               |              | 3            | 2               |            |          |
| Millbrook Village | 5     | \$3,204,000   | \$640,800     | \$555,000    | 13           | 5               | 100%       | 21       |

#### **Number of Transactions**



#### **Average/Median Selling Price**



## **Number of New Listings**



## Sales-to-New Listings Ratio



# **Average Days on Market**



## **Average Sales Price to List Price Ratio**



## **Number of Transactions**



#### **Average/Median Selling Price**



## **Number of New Listings**



Sales-to-New Listings Ratio



# **Average Days on Market**

# **Average Sales Price to List Price Ratio**

| Detached | Semi-Detached | Att/Row/Twnhouse | Condo Townhouse | Condo Apt | Other | Detached | Semi-Detached | Att/Row/Twnhouse | Condo Townhouse | Condo Apt | Other |
|----------|---------------|------------------|-----------------|-----------|-------|----------|---------------|------------------|-----------------|-----------|-------|
|          |               |                  |                 |           |       |          |               |                  |                 |           |       |

#### **Number of Transactions**



#### **Average/Median Selling Price**



## **Number of New Listings**