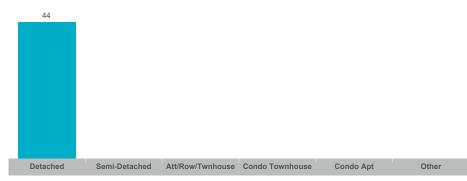

| Average Price | Median Price | New Listings | Active Listings | Avg. SP/LP | Avg. DOM |
|-------------------|-------|---------------|---------------|--------------|--------------|-----------------|------------|----------|
| Cavan Twp         | 13    | \$12,951,000  | \$996,231     | \$901,000    | 47           | 25              | 97%        | 42       |
| Cavan-Monaghan    | 1     |               |               |              | 3            | 2               |            |          |
| Millbrook Village | 5     | \$3,204,000   | \$640,800     | \$555,000    | 13           | 5               | 100%       | 21       |

#### **Number of Transactions**



#### **Average/Median Selling Price**



## **Number of New Listings**



## Sales-to-New Listings Ratio



# **Average Days on Market**



## **Average Sales Price to List Price Ratio**



## **Number of Transactions**



#### **Average/Median Selling Price**



## **Number of New Listings**



Sales-to-New Listings Ratio



# **Average Days on Market**

# **Average Sales Price to List Price Ratio**

| Detached | Semi-Detached | Att/Row/Twnhouse | Condo Townhouse | Condo Apt | Other | Detached | Semi-Detached | Att/Row/Twnhouse | Condo Townhouse | Condo Apt | Other |
|----------|---------------|------------------|-----------------|-----------|-------|----------|---------------|------------------|-----------------|-----------|-------|
|          |               |                  |                 |           |       |          |               |                  |                 |           |       |

#### **Number of Trans