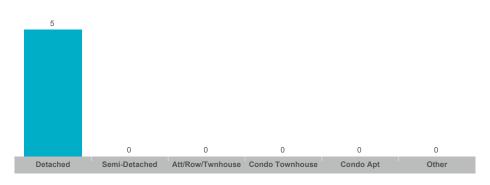

## **Number of Transactions**

# **Cavan Monaghan**

| Community         | Sales | Dollar Volume | Average Price | Median Price | New Listings | Active Listings | Avg. SP/LP | Avg. DOM |
|-------------------|-------|---------------|---------------|--------------|--------------|-----------------|------------|----------|
| Cavan Twp         | 13    | \$12,951,000  | \$996,231     | \$901,000    | 47           | 25              | 97%        | 42       |
| Cavan-Monaghan    | 1     |               |               |              | 3            | 2               |            |          |
| Millbrook Village | 5     | \$3,204,000   | \$640,800     | \$555,000    | 13           | 5               | 100%       | 21       |