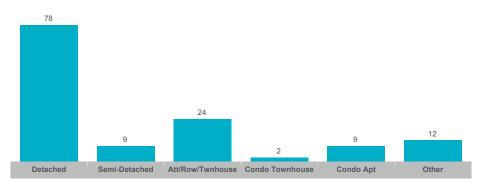

|------------------|-------|---------------|---------------|--------------|--------------|-----------------|------------|----------|
| Bowmanville      | 134   | \$112,602,206 | \$840,315     | \$829,994    | 342          | 93              | 102%       | 18       |
| Courtice         | 71    | \$61,435,082  | \$865,283     | \$840,000    | 157          | 38              | 103%       | 18       |
| Newcastle        | 51    | \$44,024,550  | \$863,226     | \$815,000    | 139          | 47              | 101%       | 26       |
| Orono            | 5     | \$4,421,000   | \$884,200     | \$800,000    | 9            | 3               | 104%       | 18       |
| Rural Clarington | 22    | \$27,847,900  | \$1,265,814   | \$1,277,500  | 65           | 30              | 95%        | 20       |



#### **Average/Median Selling Price**



## **Number of New Listings**



# Sales-to-New Listings Ratio



# **Average Days on Market**



## **Average Sales Price to List Price Ratio**





#### **Average/Median Selling Price**



### **Number of New Listings**



## Sales-to-New Listings Ratio



# **Average Days on Market**



## **Average Sales Price to List Price Ratio**





## **Average/Median Selling Price**



## **Number of New Listings**



# Sales-to-New Listings Ratio



# **Average Days on Market**



## **Average Sales Price to List Price Ratio**





#### **Average/Median Selling Price**



## **Number of New Listings**



## Sales-to-New Listings Ratio



# **Average Days on Market**



# **Average Sales Price to List Price Ratio**





## **Average/Median Selling Price*