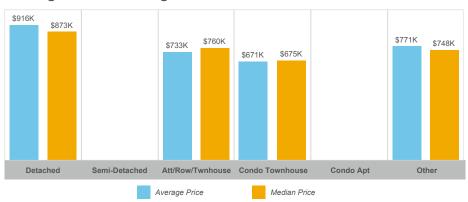

| 102%       | 18       |
| Courtice         | 71    | \$61,435,082  | \$865,283     | \$840,000    | 157          | 38              | 103%       | 18       |
| Newcastle        | 51    | \$44,024,550  | \$863,226     | \$815,000    | 139          | 47              | 101%       | 26       |
| Orono            | 5     | \$4,421,000   | \$884,200     | \$800,000    | 9            | 3               | 104%       | 18       |
| Rural Clarington | 22    | \$27,847,900  | \$1,265,814   | \$1,277,500  | 65           | 30              | 95%        | 20       |



#### **Average/Median Selling Price**



## **Number of New Listings**



# Sales-to-New Listings Ratio



# **Average Days on Market**



## **Average Sales Price to List Price Ratio**





#### **Average/Median Selling Price**



### **Number of New Listings**



## Sales-to-New Listings Ratio



# **Average Days on Market**



## **Average Sales Price to List Price Ratio**





## **Average/Median Selling Price**



## **Number of New Listings**



# Sales-to-New Listings Ratio



# **Average Days on Market**



## **Average Sales Price to List Price Ratio**





#### **Average/Median Selling Price**



## **Number of New Listings**



## Sales-to-New Listings Ratio



# **Average Days on Market**



# **Average Sales Price to List Price Ratio**





## **Average/Median Selling Price**



## **Number of New Listings**



#### Sales-to-New Listings Ratio



# **Average Days on Market**



# **Average Sales Price to List Price Ratio**