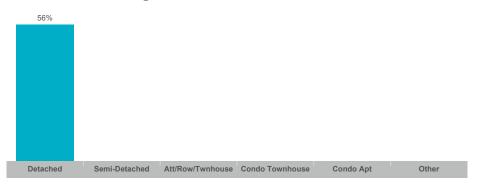

ton | 22    | \$27,847,900  | \$1,265,814   | \$1,277,500  | 65           | 30              | 95%        | 20       |



#### **Average/Median Selling Price**



## **Number of New Listings**



# Sales-to-New Listings Ratio



# **Average Days on Market**



## **Average Sales Price to List Price Ratio**





#### **Average/Median Selling Price**



### **Number of New Listings**



## Sales-to-New Listings Ratio



# **Average Days on Market**



## **Average Sales Price to List Price Ratio**





## **Average/Median Selling Price**



## **Number of New Listings**



# Sales-to-New Listings Ratio



# **Average Days on Market**



## **Average Sales Price to List Price Ratio**





#### **Average/Median Selling Price**



## **Number of New Listings**



## Sales-to-New Listings Ratio



# **Average Days on Market**



# **Average Sales Price to List Price Ratio**





## **Average/Median Selling Price**



## **Number of New Listings**



#### Sales-to-New Listings Ratio



# **Average Days on Market**



# **Average Sales Price to List Price Ratio**