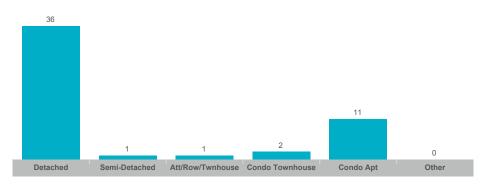

| 18       |
| Newcastle        | 51    | \$44,024,550  | \$863,226     | \$815,000    | 139          | 47              | 101%       | 26       |
| Orono            | 5     | \$4,421,000   | \$884,200     | \$800,000    | 9            | 3               | 104%       | 18       |
| Rural Clarington | 22    | \$27,847,900  | \$1,265,814   | \$1,277,500  | 65           | 30              | 95%        | 20       |



#### **Average/Median Selling Price**



## **Number of New Listings**



# Sales-to-New Listings Ratio



# **Average Days on Market**



## **Average Sales Price to List Price Ratio**





#### **Average/Median Selling Price**



### **Number of New Listings**



## Sales-to-New Listings Ratio



# **Average Days on Market**



## **Average Sales Price to List Price Ratio**





## **Average/Median Selling Price**



## **Number of New Listings**



# Sales-to-New Listings Ratio



# **Average Days on Market**



## **Average Sales Price to List Price Ratio**





#### **Average/Median Selling Price**



## **Number of New Listings**



## Sales-to-New Listings Ratio



# **Average Days on Market**



# **Average Sales Price to List Price Ratio**





## **Average/Median Selling Price**



## **Number of New Listings**



#### Sales-to-New Listings Ratio



# **Average Days on Market**



# **Average Sales Price to List Price Ratio**