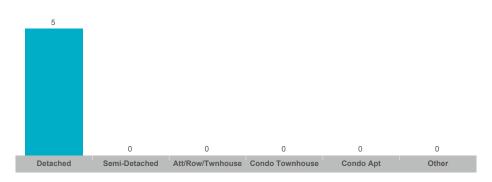

| \$884,200     | \$800,000    | 9            | 3               | 104%       | 18       |
| Rural Clarington | 22    | \$27,847,900  | \$1,265,814   | \$1,277,500  | 65           | 30              | 95%        | 20       |



#### **Average/Median Selling Price**



## **Number of New Listings**



# Sales-to-New Listings Ratio



# **Average Days on Market**



## **Average Sales Price to List Price Ratio**





#### **Average/Median Selling Price**



### **Number of New Listings**



## Sales-to-New Listings Ratio



# **Average Days on Market**



## **Average Sales Price to List Price Ratio**





## **Average/Median Selling Price**



## **Number of New Listings**



# Sales-to-New Listings Ratio



# **Average Days on Market**



## **Average Sales Price to List Price Ratio**





#### **Average/Median Selling Price**



## **Number of New Listings**



## Sales-to-New Listings Ratio



# **Average Days on Market**



# **Average Sales Price to List Price Ratio**





## **Average/Median Selling Price**



## **Number of New Listings**



#### Sales-to-New Listings Ratio



# **Average Days on Market**



# **Average Sales Price to List Price Ratio**