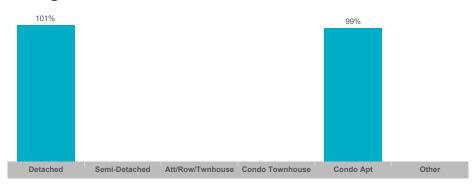

00   | \$884,200     | \$800,000    | 9            | 3               | 104%       | 18       |
| Rural Clarington | 22    | \$27,847,900  | \$1,265,814   | \$1,277,500  | 65           | 30              | 95%        | 20       |



#### **Average/Median Selling Price**



## **Number of New Listings**



# Sales-to-New Listings Ratio



# **Average Days on Market**



## **Average Sales Price to List Price Ratio**





#### **Average/Median Selling Price**



### **Number of New Listings**



## Sales-to-New Listings Ratio



# **Average Days on Market**



## **Average Sales Price to List Price Ratio**





## **Average/Median Selling Price**



## **Number of New Listings**



# Sales-to-New Listings Ratio



# **Average Days on Market**



## **Average Sales Price to List Price Ratio**





#### **Average/Median Selling Price**



## **Number of New Listings**



## Sales-to-New Listings Ratio



# **Average Days on Market**



# **Average Sales Price to List Price Ratio**





## **Average/Median Selling Price**



## **Number of New Listings**



#### Sales-to-New Listings Ratio



# **Average Days on Market**



# **Average Sales Price to List Price Ratio**