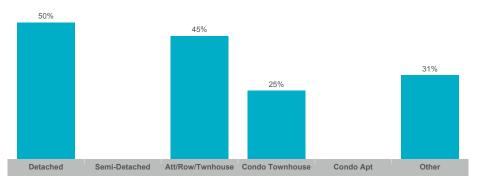

,435,082  | \$865,283     | \$840,000    | 157          | 38              | 103%       | 18       |
| Newcastle        | 51    | \$44,024,550  | \$863,226     | \$815,000    | 139          | 47              | 101%       | 26       |
| Orono            | 5     | \$4,421,000   | \$884,200     | \$800,000    | 9            | 3               | 104%       | 18       |
| Rural Clarington | 22    | \$27,847,900  | \$1,265,814   | \$1,277,500  | 65           | 30              | 95%        | 20       |



#### **Average/Median Selling Price**



## **Number of New Listings**



# Sales-to-New Listings Ratio



# **Average Days on Market**



## **Average Sales Price to List Price Ratio**





#### **Average/Median Selling Price**



### **Number of New Listings**



## Sales-to-New Listings Ratio



# **Average Days on Market**



## **Average Sales Price to List Price Ratio**





## **Average/Median Selling Price**



## **Number of New Listings**



# Sales-to-New Listings Ratio



# **Average Days on Market**



## **Average Sales Price to List Price Ratio**





#### **Average/Median Selling Price**



## **Number of New Listings**



## Sales-to-New Listings Ratio



# **Average Days on Market**



# **Average Sales Price to List Price Ratio**





## **Average/Median Selling Price**



## **Number of New Listings**



#### Sales-to-New Listings Ratio



# **Average Days on Market**



# **Average Sales Price to List Price Ratio**