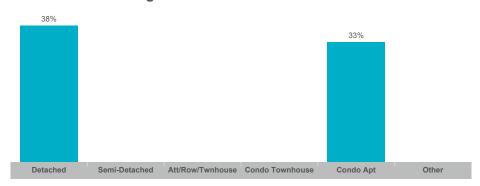

| 47              | 101%       | 26       |
| Orono            | 5     | \$4,421,000   | \$884,200     | \$800,000    | 9            | 3               | 104%       | 18       |
| Rural Clarington | 22    | \$27,847,900  | \$1,265,814   | \$1,277,500  | 65           | 30              | 95%        | 20       |



#### **Average/Median Selling Price**



## **Number of New Listings**



# Sales-to-New Listings Ratio



# **Average Days on Market**



## **Average Sales Price to List Price Ratio**





#### **Average/Median Selling Price**



### **Number of New Listings**



## Sales-to-New Listings Ratio



# **Average Days on Market**



## **Average Sales Price to List Price Ratio**





## **Average/Median Selling Price**



## **Number of New Listings**



# Sales-to-New Listings Ratio



# **Average Days on Market**



## **Average Sales Price to List Price Ratio**





#### **Average/Median Selling Price**



## **Number of New Listings**



## Sales-to-New Listings Ratio



# **Average Days on Market**



# **Average Sales Price to List Price Ratio**





## **Average/Median Selling Price**



## **Number of New Listings**



#### Sales-to-New Listings Ratio



# **Average Days on Market**



# **Average Sales Price to List Price Ratio**