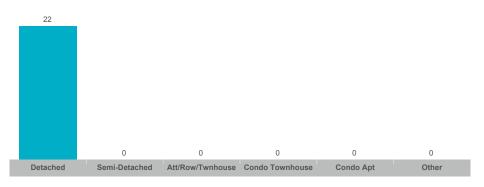

| 95%        | 20       |



#### **Average/Median Selling Price**



## **Number of New Listings**



# Sales-to-New Listings Ratio



# **Average Days on Market**



## **Average Sales Price to List Price Ratio**





#### **Average/Median Selling Price**



### **Number of New Listings**



## Sales-to-New Listings Ratio



# **Average Days on Market**



## **Average Sales Price to List Price Ratio**





## **Average/Median Selling Price**



## **Number of New Listings**



# Sales-to-New Listings Ratio



# **Average Days on Market**



## **Average Sales Price to List Price Ratio**





#### **Average/Median Selling Price**



## **Number of New Listings**



## Sales-to-New Listings Ratio



# **Average Days on Market**



# **Average Sales Price to List Price Ratio**





## **Average/Median Selling Price**



## **Number of New Listings**



#### Sales-to-New Listings Ratio



# **Average Days on Market**



# **Average Sales Price to List Price Ratio**