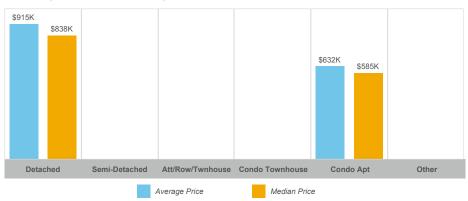

| \$44,024,550  | \$863,226     | \$815,000    | 139          | 47              | 101%       | 26       |
| Orono            | 5     | \$4,421,000   | \$884,200     | \$800,000    | 9            | 3               | 104%       | 18       |
| Rural Clarington | 22    | \$27,847,900  | \$1,265,814   | \$1,277,500  | 65           | 30              | 95%        | 20       |



#### **Average/Median Selling Price**



## **Number of New Listings**



# Sales-to-New Listings Ratio



# **Average Days on Market**



## **Average Sales Price to List Price Ratio**





#### **Average/Median Selling Price**



### **Number of New Listings**



## Sales-to-New Listings Ratio



# **Average Days on Market**



## **Average Sales Price to List Price Ratio**





## **Average/Median Selling Price**



## **Number of New Listings**



# Sales-to-New Listings Ratio



# **Average Days on Market**



## **Average Sales Price to List Price Ratio**





#### **Average/Median Selling Price**



## **Number of New Listings**



## Sales-to-New Listings Ratio



# **Average Days on Market**



# **Average Sales Price to List Price Ratio**





## **Average/Median Selling Price**



## **Number of New Listings**



#### Sales-to-New Listings Ratio



# **Average Days on Market**



# **Average Sales Price to List Price Ratio**