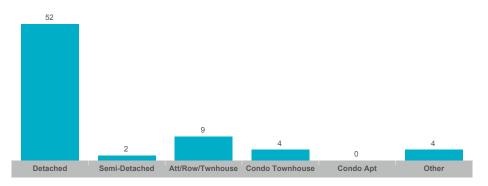

| \$829,994    | 342          | 93              | 102%       | 18       |
| Courtice         | 71    | \$61,435,082  | \$865,283     | \$840,000    | 157          | 38              | 103%       | 18       |
| Newcastle        | 51    | \$44,024,550  | \$863,226     | \$815,000    | 139          | 47              | 101%       | 26       |
| Orono            | 5     | \$4,421,000   | \$884,200     | \$800,000    | 9            | 3               | 104%       | 18       |
| Rural Clarington | 22    | \$27,847,900  | \$1,265,814   | \$1,277,500  | 65           | 30              | 95%        | 20       |



#### **Average/Median Selling Price**



## **Number of New Listings**



# Sales-to-New Listings Ratio



# **Average Days on Market**



## **Average Sales Price to List Price Ratio**





#### **Average/Median Selling Price**



### **Number of New Listings**



## Sales-to-New Listings Ratio



# **Average Days on Market**



## **Average Sales Price to List Price Ratio**





## **Average/Median Selling Price**



## **Number of New Listings**



# Sales-to-New Listings Ratio



# **Average Days on Market**



## **Average Sales Price to List Price Ratio**





#### **Average/Median Selling Price**



## **Number of New Listings**



## Sales-to-New Listings Ratio



# **Average Days on Market**



# **Average Sales Price to List Price Ratio**





## **Average/Median Selling Price**



## **Number of New Listings**



#### Sales-to-New Listings Ratio



# **Average Days on Market**



# **Average Sales Price to List Price Ratio**