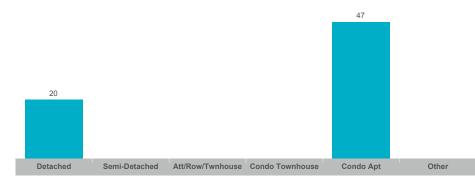

26       |
| Orono            | 5     | \$4,421,000   | \$884,200     | \$800,000    | 9            | 3               | 104%       | 18       |
| Rural Clarington | 22    | \$27,847,900  | \$1,265,814   | \$1,277,500  | 65           | 30              | 95%        | 20       |



#### **Average/Median Selling Price**



## **Number of New Listings**



# Sales-to-New Listings Ratio



# **Average Days on Market**



## **Average Sales Price to List Price Ratio**





#### **Average/Median Selling Price**



### **Number of New Listings**



## Sales-to-New Listings Ratio



# **Average Days on Market**



## **Average Sales Price to List Price Ratio**





## **Average/Median Selling Price**



## **Number of New Listings**



# Sales-to-New Listings Ratio



# **Average Days on Market**



## **Average Sales Price to List Price Ratio**





#### **Average/Median Selling Price**



## **Number of New Listings**



## Sales-to-New Listings Ratio



# **Average Days on Market**



# **Average Sales Price to List Price Ratio**





## **Average/Median Selling Price**



## **Number of New Listings**



#### Sales-to-New Listings Ratio



# **Average Days on Market**



# **Average Sales Price to List Price Ratio**