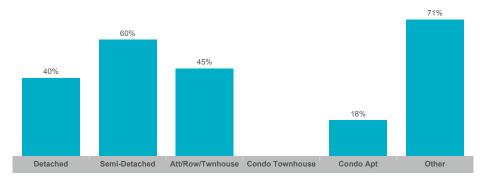

-|------------|----------|
| Bowmanville      | 134   | \$112,602,206 | \$840,315     | \$829,994    | 342          | 93              | 102%       | 18       |
| Courtice         | 71    | \$61,435,082  | \$865,283     | \$840,000    | 157          | 38              | 103%       | 18       |
| Newcastle        | 51    | \$44,024,550  | \$863,226     | \$815,000    | 139          | 47              | 101%       | 26       |
| Orono            | 5     | \$4,421,000   | \$884,200     | \$800,000    | 9            | 3               | 104%       | 18       |
| Rural Clarington | 22    | \$27,847,900  | \$1,265,814   | \$1,277,500  | 65           | 30              | 95%        | 20       |



#### **Average/Median Selling Price**



## **Number of New Listings**



# Sales-to-New Listings Ratio



# **Average Days on Market**



## **Average Sales Price to List Price Ratio**





#### **Average/Median Selling Price**



### **Number of New Listings**



## Sales-to-New Listings Ratio



# **Average Days on Market**



## **Average Sales Price to List Price Ratio**





## **Average/Median Selling Price**



## **Number of New Listings**



# Sales-to-New Listings Ratio



# **Average Days on Market**



## **Average Sales Price to List Price Ratio**





#### **Average/Median Selling Price**



## **Number of New Listings**



## Sales-to-New Listings Ratio



# **Average Days on Market**



# **Average Sales Price to List Price Ratio**





## **Average/Median Selling Price**



## **Number of New Listings**



#### Sales-to-New Listings Ratio



# **Average Days on Market**



#