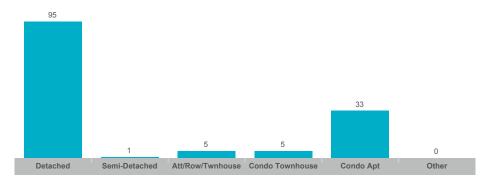

| \$815,000    | 139          | 47              | 101%       | 26       |
| Orono            | 5     | \$4,421,000   | \$884,200     | \$800,000    | 9            | 3               | 104%       | 18       |
| Rural Clarington | 22    | \$27,847,900  | \$1,265,814   | \$1,277,500  | 65           | 30              | 95%        | 20       |



#### **Average/Median Selling Price**



## **Number of New Listings**



# Sales-to-New Listings Ratio



# **Average Days on Market**



## **Average Sales Price to List Price Ratio**





#### **Average/Median Selling Price**



### **Number of New Listings**



## Sales-to-New Listings Ratio



# **Average Days on Market**



## **Average Sales Price to List Price Ratio**





## **Average/Median Selling Price**



## **Number of New Listings**



# Sales-to-New Listings Ratio



# **Average Days on Market**



## **Average Sales Price to List Price Ratio**





#### **Average/Median Selling Price**



## **Number of New Listings**



## Sales-to-New Listings Ratio



# **Average Days on Market**



# **Average Sales Price to List Price Ratio**





## **Average/Median Selling Price**



## **Number of New Listings**



#### Sales-to-New Listings Ratio



# **Average Days on Market**



# **Average Sales Price to List Price Ratio**