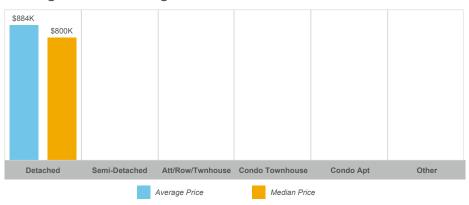

| 3               | 104%       | 18       |
| Rural Clarington | 22    | \$27,847,900  | \$1,265,814   | \$1,277,500  | 65           | 30              | 95%        | 20       |



#### **Average/Median Selling Price**



## **Number of New Listings**



# Sales-to-New Listings Ratio



# **Average Days on Market**



## **Average Sales Price to List Price Ratio**





#### **Average/Median Selling Price**



### **Number of New Listings**



## Sales-to-New Listings Ratio



# **Average Days on Market**



## **Average Sales Price to List Price Ratio**





## **Average/Median Selling Price**



## **Number of New Listings**



# Sales-to-New Listings Ratio



# **Average Days on Market**



## **Average Sales Price to List Price Ratio**





#### **Average/Median Selling Price**



## **Number of New Listings**



## Sales-to-New Listings Ratio



# **Average Days on Market**



# **Average Sales Price to List Price Ratio**





## **Average/Median Selling Price**



## **Number of New Listings**



#### Sales-to-New Listings Ratio



# **Average Days on Market**



# **Average Sales Price to List Price Ratio**