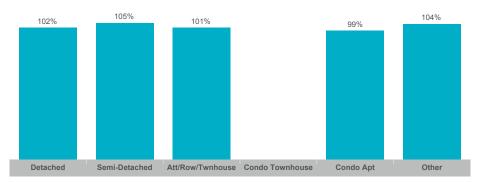

| \$829,994    | 342          | 93              | 102%       | 18       |
| Courtice         | 71    | \$61,435,082  | \$865,283     | \$840,000    | 157          | 38              | 103%       | 18       |
| Newcastle        | 51    | \$44,024,550  | \$863,226     | \$815,000    | 139          | 47              | 101%       | 26       |
| Orono            | 5     | \$4,421,000   | \$884,200     | \$800,000    | 9            | 3               | 104%       | 18       |
| Rural Clarington | 22    | \$27,847,900  | \$1,265,814   | \$1,277,500  | 65           | 30              | 95%        | 20       |



#### **Average/Median Selling Price**



## **Number of New Listings**



# Sales-to-New Listings Ratio



# **Average Days on Market**



## **Average Sales Price to List Price Ratio**





#### **Average/Median Selling Price**



### **Number of New Listings**



## Sales-to-New Listings Ratio



# **Average Days on Market**



## **Average Sales Price to List Price Ratio**





## **Average/Median Selling Price**



## **Number of New Listings**



# Sales-to-New Listings Ratio



# **Average Days on Market**



## **Average Sales Price to List Price Ratio**





#### **Average/Median Selling Price**



## **Number of New Listings**



## Sales-to-New Listings Ratio



# **Average Days on Market**



# **Average Sales Price to List Price Ratio**





## **Average/Median Selling Price**



## **Number of New Listings**



#### Sales-to-New Listings Ratio



# **Average Days on Market**



# **Average Sales Price to List Price Ratio**