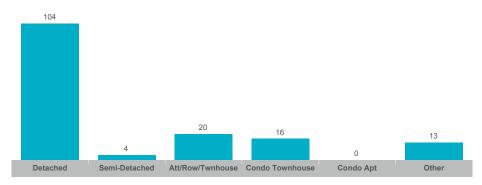

| Courtice         | 71    | \$61,435,082  | \$865,283     | \$840,000    | 157          | 38              | 103%       | 18       |
| Newcastle        | 51    | \$44,024,550  | \$863,226     | \$815,000    | 139          | 47              | 101%       | 26       |
| Orono            | 5     | \$4,421,000   | \$884,200     | \$800,000    | 9            | 3               | 104%       | 18       |
| Rural Clarington | 22    | \$27,847,900  | \$1,265,814   | \$1,277,500  | 65           | 30              | 95%        | 20       |



#### **Average/Median Selling Price**



## **Number of New Listings**



# Sales-to-New Listings Ratio



# **Average Days on Market**



## **Average Sales Price to List Price Ratio**





#### **Average/Median Selling Price**



### **Number of New Listings**



## Sales-to-New Listings Ratio



# **Average Days on Market**



## **Average Sales Price to List Price Ratio**





## **Average/Median Selling Price**



## **Number of New Listings**



# Sales-to-New Listings Ratio



# **Average Days on Market**



## **Average Sales Price to List Price Ratio**





#### **Average/Median Selling Price**



## **Number of New Listings**



## Sales-to-New Listings Ratio



# **Average Days on Market**



# **Average Sales Price to List Price Ratio**





## **Average/Median Selling Price**



## **Number of New Listings**



#### Sales-to-New Listings Ratio



# **Average Days on Market**



# **Average Sales Price to List Price Ratio**