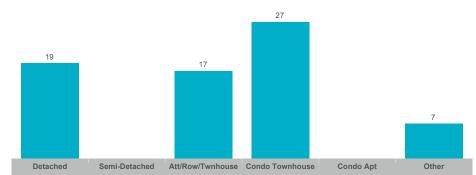

0,000    | 157          | 38              | 103%       | 18       |
| Newcastle        | 51    | \$44,024,550  | \$863,226     | \$815,000    | 139          | 47              | 101%       | 26       |
| Orono            | 5     | \$4,421,000   | \$884,200     | \$800,000    | 9            | 3               | 104%       | 18       |
| Rural Clarington | 22    | \$27,847,900  | \$1,265,814   | \$1,277,500  | 65           | 30              | 95%        | 20       |



#### **Average/Median Selling Price**



## **Number of New Listings**



# Sales-to-New Listings Ratio



# **Average Days on Market**



## **Average Sales Price to List Price Ratio**





#### **Average/Median Selling Price**



### **Number of New Listings**



## Sales-to-New Listings Ratio



# **Average Days on Market**



## **Average Sales Price to List Price Ratio**





## **Average/Median Selling Price**



## **Number of New Listings**



# Sales-to-New Listings Ratio



# **Average Days on Market**



## **Average Sales Price to List Price Ratio**





#### **Average/Median Selling Price**



## **Number of New Listings**



## Sales-to-New Listings Ratio



# **Average Days on Market**



# **Average Sales Price to List Price Ratio**





## **Average/Median Selling Price**



## **Number of New Listings**



#### Sales-to-New Listings Ratio



# **Average Days on Market**



# **Average Sales Price to List Price Ratio**