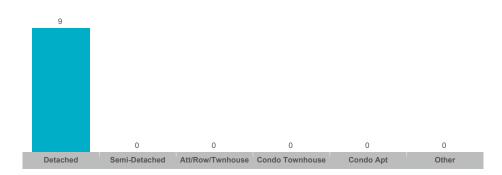

| 18       |
| Rural Clarington | 22    | \$27,847,900  | \$1,265,814   | \$1,277,500  | 65           | 30              | 95%        | 20       |



#### **Average/Median Selling Price**



## **Number of New Listings**



# Sales-to-New Listings Ratio



# **Average Days on Market**



## **Average Sales Price to List Price Ratio**





#### **Average/Median Selling Price**



### **Number of New Listings**



## Sales-to-New Listings Ratio



# **Average Days on Market**



## **Average Sales Price to List Price Ratio**





## **Average/Median Selling Price**



## **Number of New Listings**



# Sales-to-New Listings Ratio



# **Average Days on Market**



## **Average Sales Price to List Price Ratio**





#### **Average/Median Selling Price**



## **Number of New Listings**



## Sales-to-New Listings Ratio



# **Average Days on Market**



# **Average Sales Price to List Price Ratio**





## **Average/Median Selling Price**



## **Number of New Listings**



#### Sales-to-New Listings Ratio



# **Average Days on Market**



# **Average Sales Price to List Price Ratio**