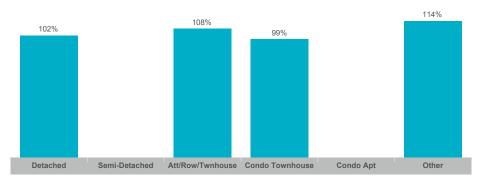

| 18       |
| Newcastle        | 51    | \$44,024,550  | \$863,226     | \$815,000    | 139          | 47              | 101%       | 26       |
| Orono            | 5     | \$4,421,000   | \$884,200     | \$800,000    | 9            | 3               | 104%       | 18       |
| Rural Clarington | 22    | \$27,847,900  | \$1,265,814   | \$1,277,500  | 65           | 30              | 95%        | 20       |



#### **Average/Median Selling Price**



## **Number of New Listings**



# Sales-to-New Listings Ratio



# **Average Days on Market**



## **Average Sales Price to List Price Ratio**





#### **Average/Median Selling Price**



### **Number of New Listings**



## Sales-to-New Listings Ratio



# **Average Days on Market**



## **Average Sales Price to List Price Ratio**





## **Average/Median Selling Price**



## **Number of New Listings**



# Sales-to-New Listings Ratio



# **Average Days on Market**



## **Average Sales Price to List Price Ratio**





#### **Average/Median Selling Price**



## **Number of New Listings**



## Sales-to-New Listings Ratio



# **Average Days on Market**



# **Average Sales Price to List Price Ratio**





## **Average/Median Selling Price**



## **Number of New Listings**



#### Sales-to-New Listings Ratio



# **Average Days on Market**



# **Average Sales Price to List Price Ratio**