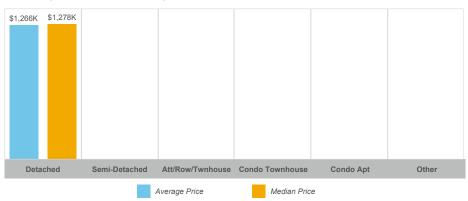

## **Average/Median Selling Price**

# **Clarington**

| Community        | Sales | Dollar Volume | Average Price | Median Price | New Listings | Active Listings | Avg. SP/LP | Avg. DOM |
|------------------|-------|---------------|---------------|--------------|--------------|-----------------|------------|----------|
| Bowmanville      | 134   | \$112,602,206 | \$840,315     | \$829,994    | 342          | 93              | 102%       | 18       |
| Courtice         | 71    | \$61,435,082  | \$865,283     | \$840,000    | 157          | 38              | 103%       | 18       |
| Newcastle        | 51    | \$44,024,550  | \$863,226     | \$815,000    | 139          | 47              | 101%       | 26       |
| Orono            | 5     | \$4,421,000   | \$884,200     | \$800,000    | 9            | 3               | 104%       | 18       |
| Rural Clarington | 22    | \$27,847,900  | \$1,265,814   | \$1,277,500  | 65           | 30              | 95%        | 20       |