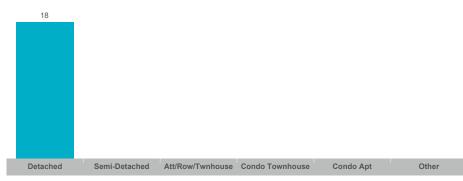

1,265,814   | \$1,277,500  | 65           | 30              | 95%        | 20       |



#### **Average/Median Selling Price**



## **Number of New Listings**



# Sales-to-New Listings Ratio



# **Average Days on Market**



## **Average Sales Price to List Price Ratio**





#### **Average/Median Selling Price**



### **Number of New Listings**



## Sales-to-New Listings Ratio



# **Average Days on Market**



## **Average Sales Price to List Price Ratio**





## **Average/Median Selling Price**



## **Number of New Listings**



# Sales-to-New Listings Ratio



# **Average Days on Market**



## **Average Sales Price to List Price Ratio**





#### **Average/Median Selling Price**



## **Number of New Listings**



## Sales-to-New Listings Ratio



# **Average Days on Market**



# **Average Sales Price to List Price Ratio**





## **Average/Median Selling Price**



## **Number of New Listings**



#### Sales-to-New Listings Ratio



# **Average Days on Market**



# **Average Sales Price to List Price Ratio**