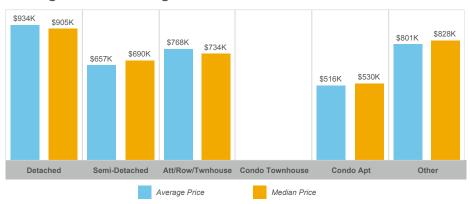

---|---------------|--------------|--------------|-----------------|------------|----------|
| Bowmanville      | 134   | \$112,602,206 | \$840,315     | \$829,994    | 342          | 93              | 102%       | 18       |
| Courtice         | 71    | \$61,435,082  | \$865,283     | \$840,000    | 157          | 38              | 103%       | 18       |
| Newcastle        | 51    | \$44,024,550  | \$863,226     | \$815,000    | 139          | 47              | 101%       | 26       |
| Orono            | 5     | \$4,421,000   | \$884,200     | \$800,000    | 9            | 3               | 104%       | 18       |
| Rural Clarington | 22    | \$27,847,900  | \$1,265,814   | \$1,277,500  | 65           | 30              | 95%        | 20       |



#### **Average/Median Selling Price**



## **Number of New Listings**



# Sales-to-New Listings Ratio



# **Average Days on Market**



## **Average Sales Price to List Price Ratio**





#### **Average/Median Selling Price**



### **Number of New Listings**



## Sales-to-New Listings Ratio



# **Average Days on Market**



## **Average Sales Price to List Price Ratio**





## **Average/Median Selling Price**



## **Number of New Listings**



# Sales-to-New Listings Ratio



# **Average Days on Market**



## **Average Sales Price to List Price Ratio**





#### **Average/Median Selling Price**



## **Number of New Listings**



## Sales-to-New Listings Ratio



# **Average Days on Market**



# **Average Sales Price to List Price Ratio**





## **Average/Median Selling Price**



## **Number of New Listings**



###