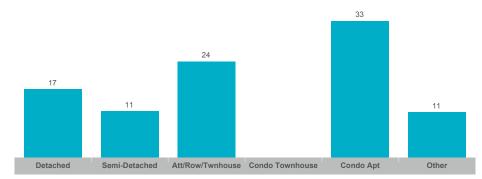

manville      | 134   | \$112,602,206 | \$840,315     | \$829,994    | 342          | 93              | 102%       | 18       |
| Courtice         | 71    | \$61,435,082  | \$865,283     | \$840,000    | 157          | 38              | 103%       | 18       |
| Newcastle        | 51    | \$44,024,550  | \$863,226     | \$815,000    | 139          | 47              | 101%       | 26       |
| Orono            | 5     | \$4,421,000   | \$884,200     | \$800,000    | 9            | 3               | 104%       | 18       |
| Rural Clarington | 22    | \$27,847,900  | \$1,265,814   | \$1,277,500  | 65           | 30              | 95%        | 20       |



#### **Average/Median Selling Price**



## **Number of New Listings**



# Sales-to-New Listings Ratio



# **Average Days on Market**



## **Average Sales Price to List Price Ratio**





#### **Average/Median Selling Price**



### **Number of New Listings**



## Sales-to-New Listings Ratio



# **Average Days on Market**



## **Average Sales Price to List Price Ratio**





## **Average/Median Selling Price**



## **Number of New Listings**



# Sales-to-New Listings Ratio



# **Average Days on Market**



## **Average Sales Price to List Price Ratio**





#### **Average/Median Selling Price**



## **Number of New Listings**



## Sales-to-New Listings Ratio



# **Average Days on Market**



# **Average Sales Price to List Price Ratio**





## **Average/Median Selling Price**



## **Number of New Listings**



#### Sales-to-New Listings Ratio



# **Average Days on Market**



# **Average Sales Price to List P