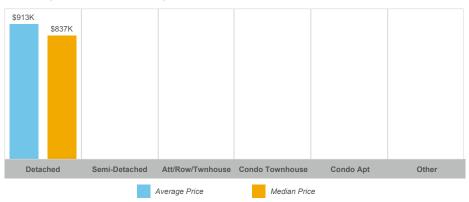

## Average/Median Selling Price

## **Clearview**

| Community       | Sales | Dollar Volume | Average Price | Median Price | New Listings | Active Listings | Avg. SP/LP | Avg. DOM |
|-----------------|-------|---------------|---------------|--------------|--------------|-----------------|------------|----------|
| Batteaux        | 0     |               |               |              | 0            | 0               |            |          |
| Brentwood       | 1     |               |               |              | 1            | 0               |            |          |
| Creemore        | 7     | \$6,391,500   | \$913,071     | \$837,000    | 21           | 18              | 96%        | 69       |
| Devil's Glen    | 1     |               |               |              | 0            | 1               |            |          |
| New Lowell      | 5     | \$6,053,000   | \$1,210,600   | \$1,300,000  | 10           | 6               | 93%        | 125      |
| Nottawa         | 1     |               |               |              | 4            | 3               |            |          |
| Rural Clearview | 6     | \$6,143,000   | \$1,023,833   | \$1,100,750  | 40           | 44              | 95%        | 109      |
| Singhampton     | 1     |               |               |              | 4            | 2               |            |          |
| Stayner         | 16    | \$11,564,500  | \$722,781     | \$642,500    | 52           | 26              | 97%        | 56       |