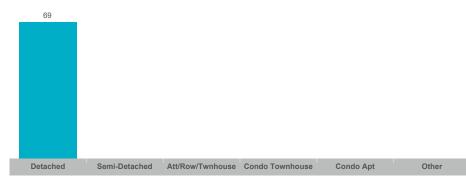

## **Average Days on Market**

## **Clearview**

| Community       | Sales | Dollar Volume | Average Price | Median Price | New Listings | Active Listings | Avg. SP/LP | Avg. DOM |
|-----------------|-------|---------------|---------------|--------------|--------------|-----------------|------------|----------|
| Batteaux        | 0     |               |               |              | 0            | 0               |            |          |
| Brentwood       | 1     |               |               |              | 1            | 0               |            |          |
| Creemore        | 7     | \$6,391,500   | \$913,071     | \$837,000    | 21           | 18              | 96%        | 69       |
| Devil's Glen    | 1     |               |               |              | 0            | 1               |            |          |
| New Lowell      | 5     | \$6,053,000   | \$1,210,600   | \$1,300,000  | 10           | 6               | 93%        | 125      |
| Nottawa         | 1     |               |               |              | 4            | 3               |            |          |
| Rural Clearview | 6     | \$6,143,000   | \$1,023,833   | \$1,100,750  | 40           | 44              | 95%        | 109      |
| Singhampton     | 1     |               |               |              | 4            | 2               |            |          |
| Stayner         | 16    | \$11,564,500  | \$722,781     | \$642,500    | 52           | 26              | 97%        | 56       |