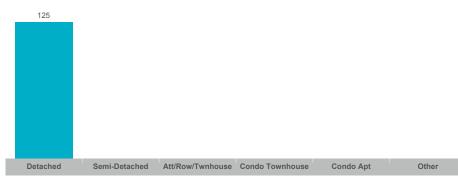

## **Average Days on Market**

## **Clearview**

| Community       | Sales | Dollar Volume | Average Price | Median Price | New Listings | Active Listings | Avg. SP/LP | Avg. DOM |
|-----------------|-------|---------------|---------------|--------------|--------------|-----------------|------------|----------|
| Batteaux        | 0     |               |               |              | 0            | 0               |            |          |
| Brentwood       | 1     |               |               |              | 1            | 0               |            |          |
| Creemore        | 7     | \$6,391,500   | \$913,071     | \$837,000    | 21           | 18              | 96%        | 69       |
| Devil's Glen    | 1     |               |               |              | 0            | 1               |            |          |
| New Lowell      | 5     | \$6,053,000   | \$1,210,600   | \$1,300,000  | 10           | 6               | 93%        | 125      |
| Nottawa         | 1     |               |               |              | 4            | 3               |            |          |
| Rural Clearview | 6     | \$6,143,000   | \$1,023,833   | \$1,100,750  | 40           | 44              | 95%        | 109      |
| Singhampton     | 1     |               |               |              | 4            | 2               |            |          |
| Stayner         | 16    | \$11,564,500  | \$722,781     | \$642,500    | 52           | 26              | 97%        | 56       |