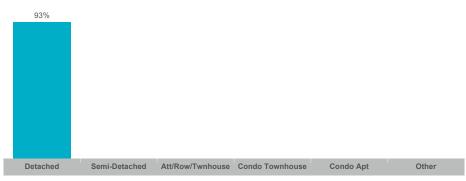

## **Average Sales Price to List Price Ratio**

Detached Semi-Detached Att/Row/Twnhouse Condo Townhouse Condo Apt Other Detached Semi-Detached Att/Row/Twnhouse Condo Townhouse

Condo Apt

Other

## **Clearview**

| Community       | Sales | Dollar Volume | Average Price | Median Price | New Listings | Active Listings | Avg. SP/LP | Avg. DOM |
|-----------------|-------|---------------|---------------|--------------|--------------|-----------------|------------|----------|
| Batteaux        | 0     |               |               |              | 0            | 0               |            |          |
| Brentwood       | 1     |               |               |              | 1            | 0               |            |          |
| Creemore        | 7     | \$6,391,500   | \$913,071     | \$837,000    | 21           | 18              | 96%        | 69       |
| Devil's Glen    | 1     |               |               |              | 0            | 1               |            |          |
| New Lowell      | 5     | \$6,053,000   | \$1,210,600   | \$1,300,000  | 10           | 6               | 93%        | 125      |
| Nottawa         | 1     |               |               |              | 4            | 3               |            |          |
| Rural Clearview | 6     | \$6,143,000   | \$1,023,833   | \$1,100,750  | 40           | 44              | 95%        | 109      |
| Singhampton     | 1     |               |               |              | 4            | 2               |            |          |
| Stayner         | 16    | \$11,564,500  | \$722,781     | \$642,500    | 52           | 26              | 97%        | 56       |