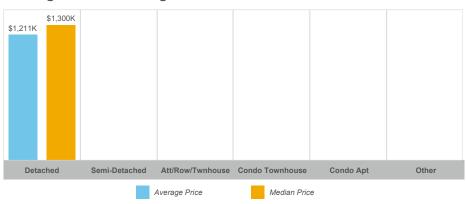

Number of New Listings**



#### Sales-to-New Listings Ratio



## **Average Days on Market**



## **Average Sales Price to List Price Ratio**





## Number of New Listings



#### **Average Days on Market**



Average/Median Selling Price



Sales-to-New Listings Ratio

| Detached | Semi-Detached | Att/Row/Twnhouse | Condo Townhouse | Condo Apt | Other |
|----------|---------------|------------------|-----------------|-----------|-------|

#### **Average Sales Price to List Price Ratio**

| Detache | d Semi-Detached | Att/Row/Twnhouse | Condo Townhouse | Condo Apt | Other |
|---------|-----------------|------------------|-----------------|-----------|-------|
|---------|-----------------|------------------|-----------------|-----------|-------|



#### **Average/Median Selling Price**



## **Number of New Listings**



#### Sales-to-New Listings Ratio



## **Average Days on Market**



## **Average Sales Price to List Price Ratio**





#### **Average/Median Selling Price**



## **Number of New Listings**



Sales-to-New Listings Ratio



## **Average Days on Market**

## **Average Sales Price to List Price Ratio**

| Detached | Semi-Detached | Att/Row/Twnhouse | Condo Townhouse | Condo Apt | Other | Detached | Semi-Detached | Att/Row/Twnhouse | Condo Townhouse | Condo Apt | Other |
|----------|---------------|------------------|-----------------|-----------|-------|----------|---------------|------------------|-----------------|-----------|-------|
|          |               |                  |                 |           |       |          |               |