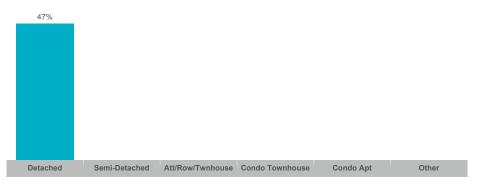

#### Sales-to-New Listings Ratio

## **Clearview**

| Community       | Sales | Dollar Volume | Average Price | Median Price | New Listings | Active Listings | Avg. SP/LP | Avg. DOM |
|-----------------|-------|---------------|---------------|--------------|--------------|-----------------|------------|----------|
| Batteaux        | 0     |               |               |              | 0            | 0               |            |          |
| Brentwood       | 1     |               |               |              | 1            | 0               |            |          |
| Creemore        | 7     | \$6,391,500   | \$913,071     | \$837,000    | 21           | 18              | 96%        | 69       |
| Devil's Glen    | 1     |               |               |              | 0            | 1               |            |          |
| New Lowell      | 5     | \$6,053,000   | \$1,210,600   | \$1,300,000  | 10           | 6               | 93%        | 125      |
| Nottawa         | 1     |               |               |              | 4            | 3               |            |          |
| Rural Clearview | 6     | \$6,143,000   | \$1,023,833   | \$1,100,750  | 40           | 44              | 95%        | 109      |
| Singhampton     | 1     |               |               |              | 4            | 2               |            |          |
| Stayner         | 16    | \$11,564,500  | \$722,781     | \$642,500    | 52           | 26              | 97%        | 56       |