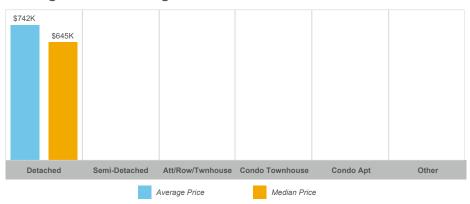

|                 |           |       |



#### **Average/Median Selling Price**



#### **Number of New Listings**



#### Sales-to-New Listings Ratio



## **Average Days on Market**



## **Average Sales Price to List Price Ratio**





## Average/Median Selling Price



## **Number of New Listings**



Sales-to-New Listings Ratio



## **Average Days on Market**

## **Average Sales Price to List Price Ratio**

| Detached | Semi-Detached | Att/Row/Twnhouse | Condo Townhouse | Condo Apt | Other | Detached | Semi-Detached | Att/Row/Twnhouse | Condo Townhouse | Condo Apt | Other |
|----------|---------------|------------------|-----------------|-----------|-------|----------|---------------|------------------|-----------------|-----------|-------|



#### **Average/Median Selling Price**



#### **Number of New Listings**



## Sales-to-New Listings Ratio



## **Average Days on Market**



## **Average Sales Price to List Price Ratio**