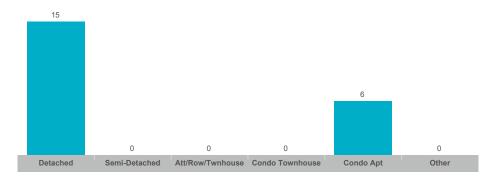

## **Number of Transactions** 0 0 0 Detached Semi-Detached Att/Row/Twnhouse Condo Townhouse Condo Apt Other

Semi-Detached Att/Row/Twnhouse Condo Townhouse Average Price

Median Price

Condo Apt

## **Clearview**

| Community       | Sales | Dollar Volume | Average Price | Median Price | New Listings | Active Listings | Avg. SP/LP | Avg. DOM |
|-----------------|-------|---------------|---------------|--------------|--------------|-----------------|------------|----------|
| Batteaux        | 0     |               |               |              | 0            | 0               |            |          |
| Brentwood       | 1     |               |               |              | 1            | 0               |            |          |
| Creemore        | 7     | \$6,391,500   | \$913,071     | \$837,000    | 21           | 18              | 96%        | 69       |
| Devil's Glen    | 1     |               |               |              | 0            | 1               |            |          |
| New Lowell      | 5     | \$6,053,000   | \$1,210,600   | \$1,300,000  | 10           | 6               | 93%        | 125      |
| Nottawa         | 1     |               |               |              | 4            | 3               |            |          |
| Rural Clearview | 6     | \$6,143,000   | \$1,023,833   | \$1,100,750  | 40           | 44              | 95%        | 109      |
| Singhampton     | 1     |               |               |              | 4            | 2               |            |          |
| Stayner         | 16    | \$11,564,500  | \$722,781     | \$642,500    | 52           | 26              | 97%        | 56       |