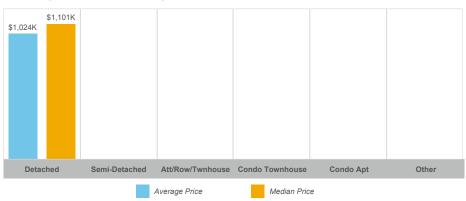

Market**



## **Average Sales Price to List Price Ratio**





#### **Average/Median Selling Price**



## **Number of New Listings**



Sales-to-New Listings Ratio



## **Average Days on Market**

## **Average Sales Price to List Price Ratio**

| Detached | Semi-Detached | Att/Row/Twnhouse | Condo Townhouse | Condo Apt | Other | Detached | Semi-Detached | Att/Row/Twnhouse | Condo Townhouse | Condo Apt | Other |
|----------|---------------|------------------|-----------------|-----------|-------|----------|---------------|------------------|-----------------|-----------|-------|
|          |               |                  |                 |           |       |          |               |                  |                 |           |       |



#### **Average/Median Selling Price**



#### **Number of New Listings**



#### Sales-to-New Listings Ratio



## **Average Days on Market**



## **Average Sales Price to List Price Ratio**





## Average/Median Selling Price



## **Number of New Listings**



Sales-to-New Listings Ratio



## **Average Days on Market**

## **Average Sales Price to List Price Ratio**

| Detached | Semi-Detached | Att/Row/Twnhouse | Condo Townhouse | Condo Apt | Other | Detached | Semi-Detached | Att/Row/Twnhouse | Condo Townhouse | Condo Apt | Other |
|----------|---------------|------------------|-----------------|-----------|-------|----------|---------------|------------------|-----------------|-----------|-------|



#### **Average/Median Selling Price**



#### **Number of New Listings**



## Sales-to-New Listings Ratio



## **Averag