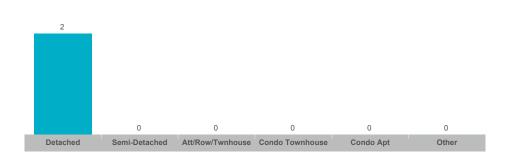

**Curve Lake First Nation 35**

| Community               | Sales | Dollar Volume | Average Price | Median Price | New Listings | Active Listings | Avg. SP/LP | Avg. DOM |
|-------------------------|-------|---------------|---------------|--------------|--------------|-----------------|------------|----------|
| Curve Lake First Nation | 2     |               |               |              | 4.000        | 4.000           |            |          |

The source of all slides is the Toronto Regional Real Estate Board. Some statistics are not reported when the number of transactions is two (2) or less. Statistics are updated on a monthly basis. Quarterly community statistics in this report may not match quarterly sums calculated from past TRREB publications.

#### **Number of Transactions**



#### **Average/Median Selling Price**



#### **Number of New Listings**



Sales-to-New Listings Ratio



## **Average Days on Market**

## **Average Sales Price to List Price Ratio**

| Detached | Semi-Detached | Att/Row/Twnhouse | Condo Townhouse | Condo Apt | Other | Detached | Semi-Detached | Att/Row/Twnhouse | Condo Townhouse | Condo Apt | Other |
|----------|---------------|------------------|-----------------|-----------|-------|----------|---------------|------------------|-----------------|-----------|-------|

The source of all slides is the Toronto Regional Real Estate Board. Some statistics are not reported when the number of transactions is two (2) or less. Statistics are updated on a monthly basis. Quarterly community statistics in this report may not match quarterly sums