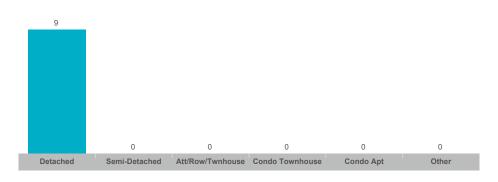

### **Douro-Dummer**

| Community          | Sales | Dollar Volume | Average Price | Median Price | New Listings | Active Listings | Avg. SP/LP | Avg. DOM |
|--------------------|-------|---------------|---------------|--------------|--------------|-----------------|------------|----------|
| Douro-Dummer       | 9     | \$8,507,900   | \$945,322     | \$749,900    | 29           | 13              | 98%        | 13       |
| Rural Douro-Dummer | 0     |               |               |              | 0            | 0               |            |          |

#### **Number of Transactions**