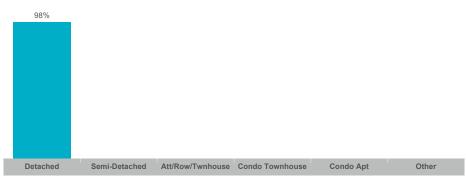

## **Average Sales Price to List Price Ratio**

The source of all slides is the Toronto Regional Real Estate Board. Some statistics are not reported when the number of transactions is two (2) or less. Statistics are updated on a monthly basis. Quarterly community statistics in this report may not match quarterly sums calculated from past TRREB publications.

### **Douro-Dummer**

| Community          | Sales | Dollar Volume | Average Price | Median Price | New Listings | Active Listings | Avg. SP/LP | Avg. DOM |
|--------------------|-------|---------------|---------------|--------------|--------------|-----------------|------------|----------|
| Douro-Dummer       | 9     | \$8,507,900   | \$945,322     | \$749,900    | 29           | 13              | 98%        | 13       |
| Rural Douro-Dummer | 0     |               |               |              | 0            | 0               |            |          |