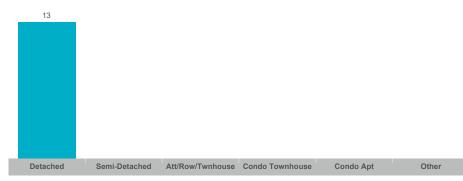

## **Average Days on Market**

### **Douro-Dummer**

| Community          | Sales | Dollar Volume | Average Price | Median Price | New Listings | Active Listings | Avg. SP/LP | Avg. DOM |
|--------------------|-------|---------------|---------------|--------------|--------------|-----------------|------------|----------|
| Douro-Dummer       | 9     | \$8,507,900   | \$945,322     | \$749,900    | 29           | 13              | 98%        | 13       |
| Rural Douro-Dummer | 0     |               |               |              | 0            | 0               |            |          |