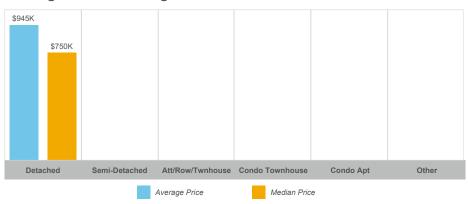

### **Douro-Dummer**

| Community          | Sales | Dollar Volume | Average Price | Median Price | New Listings | Active Listings | Avg. SP/LP | Avg. DOM |
|--------------------|-------|---------------|---------------|--------------|--------------|-----------------|------------|----------|
| Douro-Dummer       | 9     | \$8,507,900   | \$945,322     | \$749,900    | 29           | 13              | 98%        | 13       |
| Rural Douro-Dummer | 0     |               |               |              | 0            | 0               |            |          |

#### Average/Median Selling Price