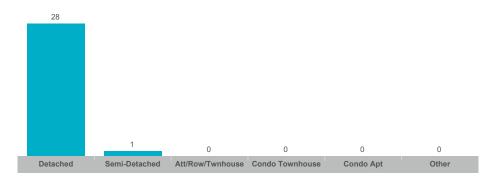

### **Douro-Dummer**

| Community          | Sales | Dollar Volume | Average Price | Median Price | New Listings | Active Listings | Avg. SP/LP | Avg. DOM |
|--------------------|-------|---------------|---------------|--------------|--------------|-----------------|------------|----------|
| Douro-Dummer       | 9     | \$8,507,900   | \$945,322     | \$749,900    | 29           | 13              | 98%        | 13       |
| Rural Douro-Dummer | 0     |               |               |              | 0            | 0               |            |          |

#### **Number of New Listings**