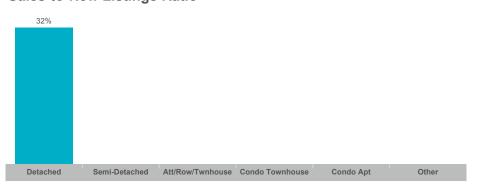

## Sales-to-New Listings Ratio

### **Douro-Dummer**

| Community          | Sales | Dollar Volume | Average Price | Median Price | New Listings | Active Listings | Avg. SP/LP | Avg. DOM |
|--------------------|-------|---------------|---------------|--------------|--------------|-----------------|------------|----------|
| Douro-Dummer       | 9     | \$8,507,900   | \$945,322     | \$749,900    | 29           | 13              | 98%        | 13       |
| Rural Douro-Dummer | 0     |               |               |              | 0            | 0               |            |          |