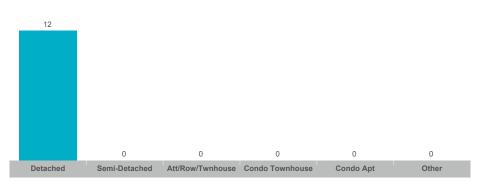

#### **Number of Transactions**

# **East Luther Grand Valley**

| Community                      | Sales | Dollar Volume | Average Price | Median Price | New Listings | Active Listings | Avg. SP/LP | Avg. DOM |
|--------------------------------|-------|---------------|---------------|--------------|--------------|-----------------|------------|----------|
| Grand Valley                   | 12    | \$10,134,500  | \$844,542     | \$792,500    | 22           | 9               | 98%        | 26       |
| Rural East Luther Grand Valley | 4     | \$3,725,000   | \$931,250     | \$967,500    | 23           | 11              | 97%        | 22       |