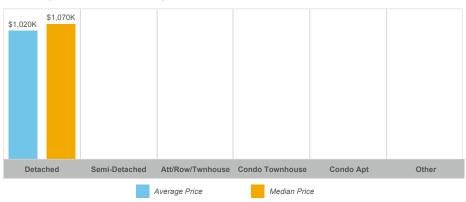

tions is two (2) or less. Statistics are updated on a monthly basis. Quarterly community statistics in this report may not match quarterly sums calculated from past TRREB publications.

#### **Number of Transactions**



#### **Average/Median Selling Price**



#### **Number of New Listings**



## Sales-to-New Listings Ratio



## **Average Days on Market**



## **Average Sales Price to List Price Ratio**



The source of all slides is the Toronto Regional Real Estate Board. Some statistics are not reported when the number of transactions is two (2) or less. Statistics are updated on a monthly basis. Quarterly community statistics in this report may not match quarterly sums calculated from past TRREB publications.

#### **Number of Transactions**



### **Average/Median Selling Price**



## **Number of New Listings**



## Sales-to-New Listings Ratio



## **Average Days on Market**



## **Average Sales Price to List Price Ratio**



The source of all slides is the Toronto Regional Real Estate Board. Some statistics are not reported when the number of transactions is two (2) or less. Statistics are updated on a monthly basis. Quarterly community statistics in this report may not match quarterly sums calculated from past TRREB publications.