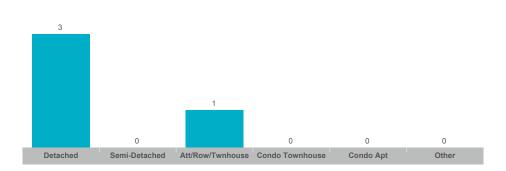

not reported when the number of transactions is two (2) or less. Statistics are updated on a monthly basis. Quarterly community statistics in this report may not match quarterly sums calculated from past TRREB publications.

#### **Number of Transactions**



#### **Average/Median Selling Price**



#### **Number of New Listings**



## Sales-to-New Listings Ratio



## **Average Days on Market**



## **Average Sales Price to List Price Ratio**



The source of all slides is the Toronto Regional Real Estate Board. Some statistics are not reported when the number of transactions is two (2) or less. Statistics are updated on a monthly basis. Quarterly community statistics in this report may not match quarterly sums calculated from past TRREB publications.

#### **Number of Transactions**



### **Average/Median Selling Price**



## **Number of New Listings**



## Sales-to-New Listings Ratio



## **Average Days on Market**



## **Average Sales Price to List Price Ratio**



The source of all slides is the Toronto Regional Real Estate Board. Some statistics are not reported when the number of transactions is two (2) or less. Statistics are updated on a monthly basis. Quarterly community statistics in this report may not match quarterly sums calculated from past TRREB publications.