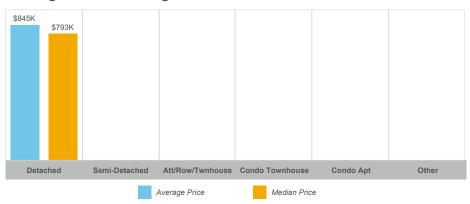

#### **Average/Median Selling Price**

# **East Luther Grand Valley**

| Community                      | Sales | Dollar Volume | Average Price | Median Price | New Listings | Active Listings | Avg. SP/LP | Avg. DOM |
|--------------------------------|-------|---------------|---------------|--------------|--------------|-----------------|------------|----------|
| Grand Valley                   | 12    | \$10,134,500  | \$844,542     | \$792,500    | 22           | 9               | 98%        | 26       |
| Rural East Luther Grand Valley | 4     | \$3,725,000   | \$931,250     | \$967,500    | 23           | 11              | 97%        | 22       |