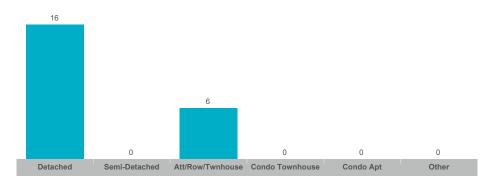

#### **Number of Transactions**

# **East Luther Grand Valley**

| Community                      | Sales | Dollar Volume | Average Price | Median Price | New Listings | Active Listings | Avg. SP/LP | Avg. DOM |
|--------------------------------|-------|---------------|---------------|--------------|--------------|-----------------|------------|----------|
| Grand Valley                   | 12    | \$10,134,500  | \$844,542     | \$792,500    | 22           | 9               | 98%        | 26       |
| Rural East Luther Grand Valley | 4     | \$3,725,000   | \$931,250     | \$967,500    | 23           | 11              | 97%        | 22       |