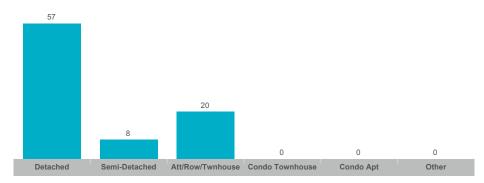

---------|-------|---------------|---------------|--------------|--------------|-----------------|------------|----------|
| Erin       | 18    | \$17,181,200  | \$954,511     | \$934,000    | 85           | 33              | 97%        | 47       |
| Rural Erin | 11    | \$18,728,650  | \$1,702,605   | \$1,490,000  | 44           | 38              | 95%        | 56       |

The source of all slides is the Toronto Regional Real Estate Board. Some statistics are not reported when the number of transactions is two (2) or less. Statistics are updated on a monthly basis. Quarterly community statistics in this report may not match quarterly sums calculated from past TRREB publications.

#### **Number of Transactions**



#### **Average/Median Selling Price**



#### **Number of New Listings**



Sales-to-New Listings Ratio



# **Average Days on Market**



#### **Average Sales Price to List Price Ratio**



The source of all slides is the Toronto Regional Real Estate Board. Some statistics are not reported when the number of transactions is two (2) or less. Statistics are updated on a monthly basis. Quarterly community statistics in this report may not match quarterly sums calculated from past TRREB publications.

#### **Number of Transactions**



#### **Average/Median Selling Price**



#### **Number of New Listings**



## Sales-to-New Listings Ratio



# **Average Days on Market**



# **Average Sales Price to List Price Ratio**



The source of all slides is the Toronto Regional Real Estate Board. Some statistics are not reported when the number of transactions is two (2)