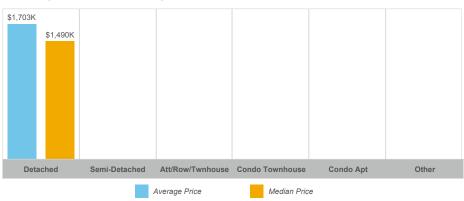

#### **Average/Median Selling Price**

## Erin

| Community  | Sales | Dollar Volume | Average Price | Median Price | New Listings | Active Listings | Avg. SP/LP | Avg. DOM |
|------------|-------|---------------|---------------|--------------|--------------|-----------------|------------|----------|
| Erin       | 18    | \$17,181,200  | \$954,511     | \$934,000    | 85           | 33              | 97%        | 47       |
| Rural Erin | 11    | \$18,728,650  | \$1,702,605   | \$1,490,000  | 44           | 38              | 95%        | 56       |