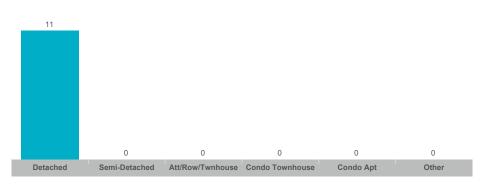

re not reported when the number of transactions is two (2) or less. Statistics are updated on a monthly basis. Quarterly community statistics in this report may not match quarterly sums calculated from past TRREB publications.

#### **Number of Transactions**



#### **Average/Median Selling Price**



#### **Number of New Listings**



Sales-to-New Listings Ratio



# **Average Days on Market**



#### **Average Sales Price to List Price Ratio**



The source of all slides is the Toronto Regional Real Estate Board. Some statistics are not reported when the number of transactions is two (2) or less. Statistics are updated on a monthly basis. Quarterly community statistics in this report may not match quarterly sums calculated from past TRREB publications.

#### **Number of Transactions**



#### **Average/Median Selling Price**



#### **Number of New Listings**



## Sales-to-New Listings Ratio



# **Average Days on Market**



# **Average Sales Price to List Price Ratio**



The source of all slides is the Toronto Regional Real Estate Board. Some statistics are not reported when the number of transactions is two (2) or less. Statistics are updated on a monthly basis. Quarterly community statistics in this report may not match quarterly sums calculated from past TRREB publications.