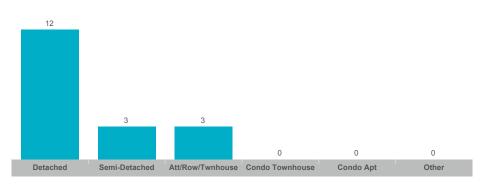

Median Price | New Listings | Active Listings | Avg. SP/LP | Avg. DOM |
|------------|-------|---------------|---------------|--------------|--------------|-----------------|------------|----------|
| Erin       | 18    | \$17,181,200  | \$954,511     | \$934,000    | 85           | 33              | 97%        | 47       |
| Rural Erin | 11    | \$18,728,650  | \$1,702,605   | \$1,490,000  | 44           | 38              | 95%        | 56       |

The source of all slides is the Toronto Regional Real Estate Board. Some statistics are not reported when the number of transactions is two (2) or less. Statistics are updated on a monthly basis. Quarterly community statistics in this report may not match quarterly sums calculated from past TRREB publications.

#### **Number of Transactions**



#### **Average/Median Selling Price**



#### **Number of New Listings**



Sales-to-New Listings Ratio



# **Average Days on Market**



#### **Average Sales Price to List Price Ratio**



The source of all slides is the Toronto Regional Real Estate Board. Some statistics are not reported when the number of transactions is two (2) or less. Statistics are updated on a monthly basis. Quarterly community statistics in this report may not match quarterly sums calculated from past TRREB publications.

#### **Number of Transactions**



#### **Average/Median Selling Price**



#### **Number of New Listings**



## Sales-to-New Listings Ratio



# **Average Days on Market**



# **Average Sales Price to List Price Ratio**



The source of all slides is the Toronto Regional Real Estate Board.