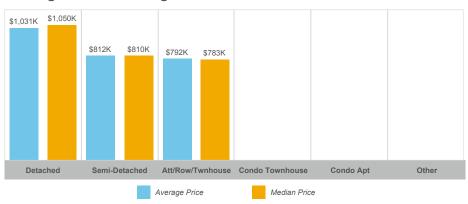

ings | Avg. SP/LP | Avg. DOM |
|------------|-------|---------------|---------------|--------------|--------------|-----------------|------------|----------|
| Erin       | 18    | \$17,181,200  | \$954,511     | \$934,000    | 85           | 33              | 97%        | 47       |
| Rural Erin | 11    | \$18,728,650  | \$1,702,605   | \$1,490,000  | 44           | 38              | 95%        | 56       |

The source of all slides is the Toronto Regional Real Estate Board. Some statistics are not reported when the number of transactions is two (2) or less. Statistics are updated on a monthly basis. Quarterly community statistics in this report may not match quarterly sums calculated from past TRREB publications.

#### **Number of Transactions**



#### **Average/Median Selling Price**



#### **Number of New Listings**



Sales-to-New Listings Ratio



# **Average Days on Market**



#### **Average Sales Price to List Price Ratio**



The source of all slides is the Toronto Regional Real Estate Board. Some statistics are not reported when the number of transactions is two (2) or less. Statistics are updated on a monthly basis. Quarterly community statistics in this report may not match quarterly sums calculated from past TRREB publications.

#### **Number of Transactions**



#### **Average/Median Selling Price**



#### **Number of New Listings**



## Sales-to-New Listings Ratio



# **Average Days on Market**



# **Average Sales Price to List Price Ratio**



The source of all slides is the Toronto Regional Real Estate Board. Some statistics are not reported when the