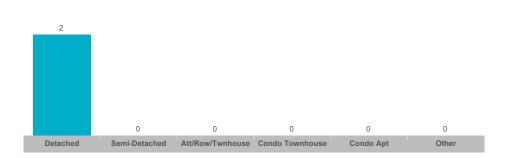

----|------------|----------|
| Fox Island      | 0     | •             |               |              | 0.000        | 0.000           |            |          |
| Georgina Island | 2     |               |               |              | 0.000        | 2.000           |            |          |
| Snake Island    | 0     |               |               |              | 0.000        | 1.000           |            |          |







**Number of New Listings** 





Detached Semi-Detached Att/Row/Twnhouse Condo Townhouse Condo Apt Other

#### **Average Days on Market**

#### **Average Sales Price to List Price Ratio**

Detached Semi-Detached Att/Row/Twnhouse Condo Townhouse Condo Apt Other Detached Semi-Detached Att/Row/Twnhouse Condo Townhouse Condo Apt Other

#### **Number of Transactions**



#### Average/Median Selling Price



#### **Number of New Listings**



Sales-to-New Listings Ratio



#### **Average Days on Market**

#### **Average Sales Price to List Price Ratio**

| Detached | Semi-Detached | Att/Row/Twnhouse | Condo Townhouse | Condo Apt | Other | Detached | Semi-Detached | Att/Row/Twnhouse | Condo Townhouse | Condo Apt | Other |
|----------|---------------|------------------|-----------------|-----------|-------|----------|---------------|------------------|-----------------|-----------|-------|

# Number of Transactions 0 0 0 0 0 0 0 0 Detached Semi-Detached Att/Row/Twnhouse Condo Townhouse Condo Apt Other





#### **Number of New Listings**





### Detached Semi-Detached Att/Row/Twnhouse Condo Townhouse Condo Apt Other

#### **Average Days on Market**

#### *