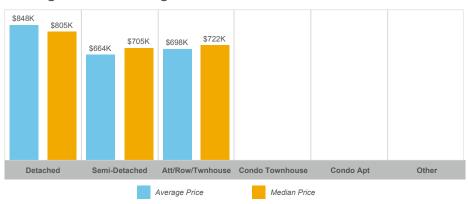

----------|-------|---------------|---------------|--------------|--------------|-----------------|------------|----------|
| Dunnville | 18    | \$11,210,500  | \$622,806     | \$538,250    | 56           | 37              | 97%        | 90       |
| Haldimand | 85    | \$69,296,303  | \$815,251     | \$780,000    | 213          | 119             | 98%        | 49       |
| Nanticoke | 2     |               |               |              | 8            | 13              |            |          |

#### **Number of Transactions**



#### **Average/Median Selling Price**



## **Number of New Listings**



# Sales-to-New Listings Ratio



# **Average Days on Market**



# **Average Sales Price to List Price Ratio**



#### **Number of Transactions**



#### **Average/Median Selling Price**



## **Number of New Listings**



# Sales-to-New Listings Ratio



# **Average Days on Market**



## **Average Sales Price to List Price Ratio**



#### **Number of Transactions**



# **Average/Median Selling Price**



## **Number of New Listings**



Sales-to-New Listings Ratio



# **Average Days on Market**

# **Average Sales Price to List Price Ratio**

| Detached Semi- | i-Detached Att/Row/Twnhouse | Condo Townhouse | Condo Apt | Other | Detached | Semi-Detached | Att/Row/Twnhouse | Condo Townhouse | Condo Apt | Other |
|----------------|-----------------------------|-----------------|-----------|-------|----------|---------------|------------------|-----------------|-----------|-------|