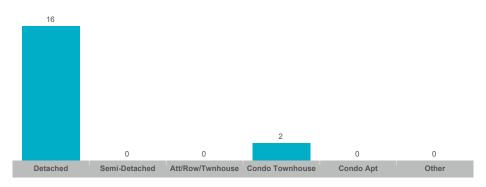

T REPORT**



**HALDIMAND** Q1 2025 Haldimand

## **SUMMARY OF EXISTING HOME TRANSACTIONS**

# All Home Types 2025 Q1

# **Haldimand**

| Community | Sales | Dollar Volume | Average Price | Median Price | New Listings | Active Listings | Avg. SP/LP | Avg. DOM |
|-----------|-------|---------------|---------------|--------------|--------------|-----------------|------------|----------|
| Dunnville | 18    | \$11,210,500  | \$622,806     | \$538,250    | 56           | 37              | 97%        | 90       |
| Haldimand | 85    | \$69,296,303  | \$815,251     | \$780,000    | 213          | 119             | 98%        | 49       |
| Nanticoke | 2     |               |               |              | 8            | 13              |            |          |

#### **Number of Transactions**



#### **Average/Median Selling Price**



## **Number of New Listings**



# Sales-to-New Listings Ratio



# **Average Days on Market**



# **Average Sales Price to List Price Ratio**



#### **Number of Transactions**



#### **Average/Median Selling Price**



## **Number of New Listings**



# Sales-to-New Listings Ratio



# **Average Days on Market**



## **Average Sales Price to List Price Ratio**



#### **Number of Transactions**



# **Average/Median Selling Price**



## **Number of New Listings**



Sales-to-New Listings Ratio



# **Average Days on Market**

# **Average Sales Price to List Price Ratio**

| Detached Semi- | i-Detached Att/Row/Twnhouse | Condo Townhouse | Condo Apt | Other | Detached | Semi-Detached | Att/Row/Twnhouse | Condo Townhouse | Condo Apt | Other |
|