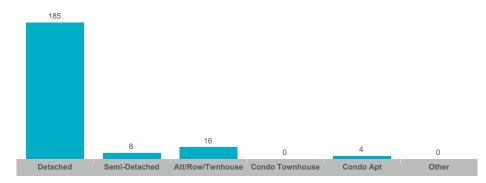

-|---------------|--------------|--------------|-----------------|------------|----------|
| Dunnville | 18    | \$11,210,500  | \$622,806     | \$538,250    | 56           | 37              | 97%        | 90       |
| Haldimand | 85    | \$69,296,303  | \$815,251     | \$780,000    | 213          | 119             | 98%        | 49       |
| Nanticoke | 2     |               |               |              | 8            | 13              |            |          |

#### **Number of Transactions**



#### **Average/Median Selling Price**



## **Number of New Listings**



# Sales-to-New Listings Ratio



# **Average Days on Market**



# **Average Sales Price to List Price Ratio**



#### **Number of Transactions**



#### **Average/Median Selling Price**



## **Number of New Listings**



# Sales-to-New Listings Ratio



# **Average Days on Market**



## **Average Sales Price to List Price Ratio**



#### **Number of Transactions**



# **Average/Median Selling Price**



## **Number of New Listings**



Sales-to-New Listings Ratio



# **Average Days on Market**

# **Average Sales Price to List Price Ratio**

| Detached Semi- | i-Detached Att/Row/Twnhouse | Condo Townhouse | Condo Apt | Other | Detached | Semi-Detached | Att/Row/Twnhouse | Condo Townhouse | Condo Apt | Other |
|----------------|-----------------------------|-----------------|-----------|-------|----------|---------------|------------------|-----------------|-----------|-------|