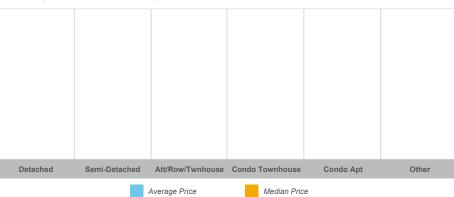

| 97%        | 90       |
| Haldimand | 85    | \$69,296,303  | \$815,251     | \$780,000    | 213          | 119             | 98%        | 49       |
| Nanticoke | 2     |               |               |              | 8            | 13              |            |          |

#### **Number of Transactions**



#### **Average/Median Selling Price**



## **Number of New Listings**



# Sales-to-New Listings Ratio



# **Average Days on Market**



# **Average Sales Price to List Price Ratio**



#### **Number of Transactions**



#### **Average/Median Selling Price**



## **Number of New Listings**



# Sales-to-New Listings Ratio



# **Average Days on Market**



## **Average Sales Price to List Price Ratio**



#### **Number of Transactions**



# **Average/Median Selling Price**



## **Number of New Listings**



Sales-to-New Listings Ratio



# **Average Days on Market**

# **Average Sales Price to List Price Ratio**

| Detached Semi- | i-Detached Att/Row/Twnhouse | Condo Townhouse | Condo Apt | Other | Detached | Semi-Detached | Att/Row/Twnhouse | Condo Townhouse | Condo Apt | Other |
|----------------|-----------------------------|-----------------|-----------|-------|----------|---------------|------------------|-----------------|-----------|-------|