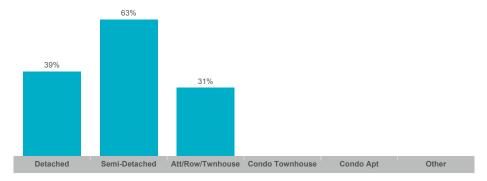

--------------|-----------------|------------|----------|
| Dunnville | 18    | \$11,210,500  | \$622,806     | \$538,250    | 56           | 37              | 97%        | 90       |
| Haldimand | 85    | \$69,296,303  | \$815,251     | \$780,000    | 213          | 119             | 98%        | 49       |
| Nanticoke | 2     |               |               |              | 8            | 13              |            |          |

#### **Number of Transactions**



#### **Average/Median Selling Price**



## **Number of New Listings**



# Sales-to-New Listings Ratio



# **Average Days on Market**



# **Average Sales Price to List Price Ratio**



#### **Number of Transactions**



#### **Average/Median Selling Price**



## **Number of New Listings**



# Sales-to-New Listings Ratio



# **Average Days on Market**



## **Average Sales Price to List Price Ratio**



#### **Number of Transactions**



# **Average/Median Selling Price**



## **Number of New Listings**



Sales-to-New Listings Ratio



# **Average Days on Market**

# **Average Sales Price to List Price Ratio**

| Detached Semi- | i-Detached Att/Row/Twnhouse | Condo Townhouse | Condo Apt | Other | Detached | Semi-Detached | Att/Row/Twnhouse | Condo Townhouse | Condo Apt | Other |
|----------------|-----------------------------|-----------------|-----------|-------|----------|---------------|------------------|-----------------|-----------|-------|