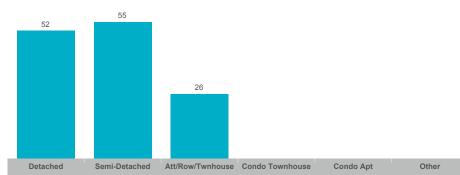

|------------|----------|
| Dunnville | 18    | \$11,210,500  | \$622,806     | \$538,250    | 56           | 37              | 97%        | 90       |
| Haldimand | 85    | \$69,296,303  | \$815,251     | \$780,000    | 213          | 119             | 98%        | 49       |
| Nanticoke | 2     |               |               |              | 8            | 13              |            |          |

#### **Number of Transactions**



#### **Average/Median Selling Price**



## **Number of New Listings**



# Sales-to-New Listings Ratio



# **Average Days on Market**



# **Average Sales Price to List Price Ratio**



#### **Number of Transactions**



#### **Average/Median Selling Price**



## **Number of New Listings**



# Sales-to-New Listings Ratio



# **Average Days on Market**



## **Average Sales Price to List Price Ratio**



#### **Number of Transactions**



# **Average/Median Selling Price**



## **Number of New Listings**



Sales-to-New Listings Ratio



# **Average Days on Market**

# **Average Sales Price to List Price Ratio**

| Detached Semi- | i-Detached Att/Row/Twnhouse | Condo Townhouse | Condo Apt | Other | Detached | Semi-Detached | Att/Row/Twnhouse | Condo Townhouse | Condo Apt | Other |
|----------------|-----------------------------|-----------------|-----------|-------|----------|---------------|------------------|-----------------|-----------|-------|