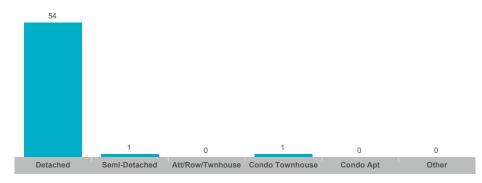

ME TRANSACTIONS**

# All Home Types 2025 Q1

# **Haldimand**

| Community | Sales | Dollar Volume | Average Price | Median Price | New Listings | Active Listings | Avg. SP/LP | Avg. DOM |
|-----------|-------|---------------|---------------|--------------|--------------|-----------------|------------|----------|
| Dunnville | 18    | \$11,210,500  | \$622,806     | \$538,250    | 56           | 37              | 97%        | 90       |
| Haldimand | 85    | \$69,296,303  | \$815,251     | \$780,000    | 213          | 119             | 98%        | 49       |
| Nanticoke | 2     |               |               |              | 8            | 13              |            |          |

#### **Number of Transactions**



#### **Average/Median Selling Price**



## **Number of New Listings**



# Sales-to-New Listings Ratio



# **Average Days on Market**



# **Average Sales Price to List Price Ratio**



#### **Number of Transactions**



#### **Average/Median Selling Price**



## **Number of New Listings**



# Sales-to-New Listings Ratio



# **Average Days on Market**



## **Average Sales Price to List Price Ratio**



#### **Number of Transactions**



# **Average/Median Selling Price**



## **Number of New Listings**



Sales-to-New Listings Ratio



# **Average Days on Market**

# **Average Sales Price to List Price Ratio**

| Detached Semi- | i-Detached Att/Row/Twnhouse | Condo Townhouse | Condo Apt | Other | Detached | Semi-Detached | Att/Row/Twnhouse | Condo Townhouse | Condo Apt | Other |
|----------------|-----------------------------|-----------------|---------