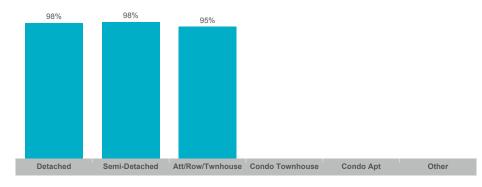

11,210,500  | \$622,806     | \$538,250    | 56           | 37              | 97%        | 90       |
| Haldimand | 85    | \$69,296,303  | \$815,251     | \$780,000    | 213          | 119             | 98%        | 49       |
| Nanticoke | 2     |               |               |              | 8            | 13              |            |          |

#### **Number of Transactions**



#### **Average/Median Selling Price**



## **Number of New Listings**



# Sales-to-New Listings Ratio



# **Average Days on Market**



# **Average Sales Price to List Price Ratio**



#### **Number of Transactions**



#### **Average/Median Selling Price**



## **Number of New Listings**



# Sales-to-New Listings Ratio



# **Average Days on Market**



## **Average Sales Price to List Price Ratio**



#### **Number of Transactions**



# **Average/Median Selling Price**



## **Number of New Listings**



Sales-to-New Listings Ratio



# **Average Days on Market**

# **Average Sales Price to List Price Ratio**

| Detached Semi- | i-Detached Att/Row/Twnhouse | Condo Townhouse | Condo Apt | Other | Detached | Semi-Detached | Att/Row/Twnhouse | Condo Townhouse | Condo Apt | Other |
|----------------|-----------------------------|-----------------|-----------|-------|----------|---------------|------------------|-----------------|-----------|-------|