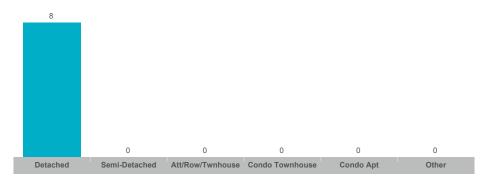

ldimand | 85    | \$69,296,303  | \$815,251     | \$780,000    | 213          | 119             | 98%        | 49       |
| Nanticoke | 2     |               |               |              | 8            | 13              |            |          |

#### **Number of Transactions**



#### **Average/Median Selling Price**



## **Number of New Listings**



# Sales-to-New Listings Ratio



# **Average Days on Market**



# **Average Sales Price to List Price Ratio**



#### **Number of Transactions**



#### **Average/Median Selling Price**



## **Number of New Listings**



# Sales-to-New Listings Ratio



# **Average Days on Market**



## **Average Sales Price to List Price Ratio**



#### **Number of Transactions**



# **Average/Median Selling Price**



## **Number of New Listings**



Sales-to-New Listings Ratio



# **Average Days on Market**

# **Average Sales Price to List Price Ratio**

| Detached Semi- | i-Detached Att/Row/Twnhouse | Condo Townhouse | Condo Apt | Other | Detached | Semi-Detached | Att/Row/Twnhouse | Condo Townhouse | Condo Apt | Other |
|----------------|-----------------------------|-----------------|-----------|-------|----------|---------------|------------------|-----------------|-----------|-------|