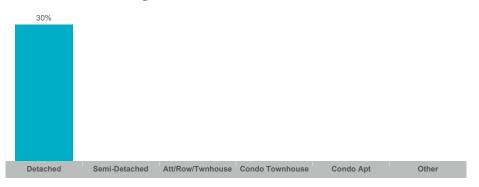

es 2025 Q1

# **Haldimand**

| Community | Sales | Dollar Volume | Average Price | Median Price | New Listings | Active Listings | Avg. SP/LP | Avg. DOM |
|-----------|-------|---------------|---------------|--------------|--------------|-----------------|------------|----------|
| Dunnville | 18    | \$11,210,500  | \$622,806     | \$538,250    | 56           | 37              | 97%        | 90       |
| Haldimand | 85    | \$69,296,303  | \$815,251     | \$780,000    | 213          | 119             | 98%        | 49       |
| Nanticoke | 2     |               |               |              | 8            | 13              |            |          |

#### **Number of Transactions**



#### **Average/Median Selling Price**



## **Number of New Listings**



# Sales-to-New Listings Ratio



# **Average Days on Market**



# **Average Sales Price to List Price Ratio**



#### **Number of Transactions**



#### **Average/Median Selling Price**



## **Number of New Listings**



# Sales-to-New Listings Ratio



# **Average Days on Market**



## **Average Sales Price to List Price Ratio**



#### **Number of Transactions**



# **Average/Median Selling Price**



## **Number of New Listings**



Sales-to-New Listings Ratio



# **Average Days on Market**

# **Average Sales Price to List Price Ratio**

| Detached Semi- | i-Detached Att/Row/Twnhouse | Condo Townhouse | Condo Apt | Other | Detached | Semi-Detached | Att/Row/Twnhouse | Condo Townhouse | Condo Apt | Other |
|----------------|-----------------------------|-----------------|-----------|-------|----------|-----------