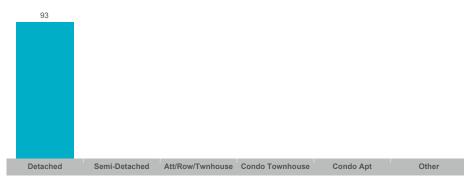

ommunity | Sales | Dollar Volume | Average Price | Median Price | New Listings | Active Listings | Avg. SP/LP | Avg. DOM |
|-----------|-------|---------------|---------------|--------------|--------------|-----------------|------------|----------|
| Dunnville | 18    | \$11,210,500  | \$622,806     | \$538,250    | 56           | 37              | 97%        | 90       |
| Haldimand | 85    | \$69,296,303  | \$815,251     | \$780,000    | 213          | 119             | 98%        | 49       |
| Nanticoke | 2     |               |               |              | 8            | 13              |            |          |

#### **Number of Transactions**



#### **Average/Median Selling Price**



## **Number of New Listings**



# Sales-to-New Listings Ratio



# **Average Days on Market**



# **Average Sales Price to List Price Ratio**



#### **Number of Transactions**



#### **Average/Median Selling Price**



## **Number of New Listings**



# Sales-to-New Listings Ratio



# **Average Days on Market**



## **Average Sales Price to List Price Ratio**



#### **Number of Transactions**



# **Average/Median Selling Price**



## **Number of New Listings**



Sales-to-New Listings Ratio



# **Average Days on Market**

# **Average Sales Price to List Price Ratio**

| Detached Semi- | i-Detached Att/Row/Twnhouse | Condo Townhouse | Condo Apt | Other | Detached | Semi-Detached | Att/Row/Twnhouse | Condo Townhouse | Condo Apt | Other |
|----------------|-----------------------------|-----------------|-----------|-------|----------|---------------|------------------|--------