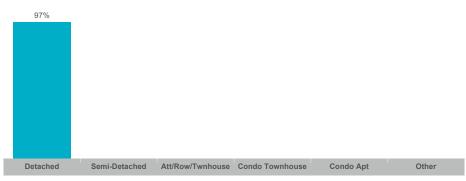

| Median Price | New Listings | Active Listings | Avg. SP/LP | Avg. DOM |
|-----------|-------|---------------|---------------|--------------|--------------|-----------------|------------|----------|
| Dunnville | 18    | \$11,210,500  | \$622,806     | \$538,250    | 56           | 37              | 97%        | 90       |
| Haldimand | 85    | \$69,296,303  | \$815,251     | \$780,000    | 213          | 119             | 98%        | 49       |
| Nanticoke | 2     |               |               |              | 8            | 13              |            |          |

#### **Number of Transactions**



#### **Average/Median Selling Price**



## **Number of New Listings**



# Sales-to-New Listings Ratio



# **Average Days on Market**



# **Average Sales Price to List Price Ratio**



#### **Number of Transactions**



#### **Average/Median Selling Price**



## **Number of New Listings**



# Sales-to-New Listings Ratio



# **Average Days on Market**



## **Average Sales Price to List Price Ratio**



#### **Number of Transactions**



# **Average/Median Selling Price**



## **Number of New Listings**



Sales-to-New Listings Ratio



# **Average Days on Market**

# **Average Sales Price to List Price Ratio**

| Detached Semi- | i-Detached Att/Row/Twnhouse | Condo Townhouse | Condo Apt | Other | Detached | Semi-Detached | Att/Row/Twnhouse | Condo Townhouse | Condo Apt | Other |
|----------------|-----------------------------|-----------------|-----------|-------|----------|---------------|------------------|-----------------|-----------|-------|