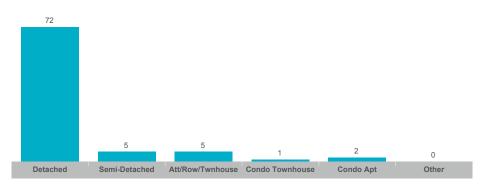

ive Listings | Avg. SP/LP | Avg. DOM |
|-----------|-------|---------------|---------------|--------------|--------------|-----------------|------------|----------|
| Dunnville | 18    | \$11,210,500  | \$622,806     | \$538,250    | 56           | 37              | 97%        | 90       |
| Haldimand | 85    | \$69,296,303  | \$815,251     | \$780,000    | 213          | 119             | 98%        | 49       |
| Nanticoke | 2     |               |               |              | 8            | 13              |            |          |

#### **Number of Transactions**



#### **Average/Median Selling Price**



## **Number of New Listings**



# Sales-to-New Listings Ratio



# **Average Days on Market**



# **Average Sales Price to List Price Ratio**



#### **Number of Transactions**



#### **Average/Median Selling Price**



## **Number of New Listings**



# Sales-to-New Listings Ratio



# **Average Days on Market**



## **Average Sales Price to List Price Ratio**



#### **Number of Transactions**



# **Average/Median Selling Price**



## **Number of New Listings**



Sales-to-New Listings Ratio



# **Average Days on Market**

# **Average Sales Price to List Price Ratio**

| Detached Semi- | i-Detached Att/Row/Twnhouse | Condo Townhouse | Condo Apt | Other | Detached | Semi-Detached | Att/Row/Twnhouse | Condo Townhouse | Condo Apt | Other |
|----------------|-----------------------------|-----------------|-----------|-------|----------|---------------|------------------|-----------------|-----------|-------|