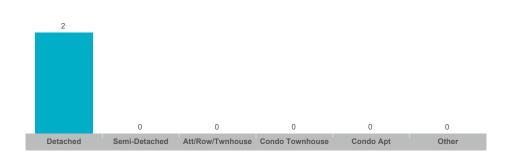

,250    | 56           | 37              | 97%        | 90       |
| Haldimand | 85    | \$69,296,303  | \$815,251     | \$780,000    | 213          | 119             | 98%        | 49       |
| Nanticoke | 2     |               |               |              | 8            | 13              |            |          |

#### **Number of Transactions**



#### **Average/Median Selling Price**



## **Number of New Listings**



# Sales-to-New Listings Ratio



# **Average Days on Market**



# **Average Sales Price to List Price Ratio**



#### **Number of Transactions**



#### **Average/Median Selling Price**



## **Number of New Listings**



# Sales-to-New Listings Ratio



# **Average Days on Market**



## **Average Sales Price to List Price Ratio**



#### **Number of Transactions**



# **Average/Median Selling Price**



## **Number of New Listings**



Sales-to-New Listings Ratio



# **Average Days on Market**

# **Average Sales Price to List Price Ratio**

| Detached Semi- | i-Detached Att/Row/Twnhouse | Condo Townhouse | Condo Apt | Other | Detached | Semi-Detached | Att/Row/Twnhouse | Condo Townhouse | Condo Apt | Other |
|----------------|-----------------------------|-----------------|-----------|-------|----------|---------------|------------------|-----------------|-----------|-------|