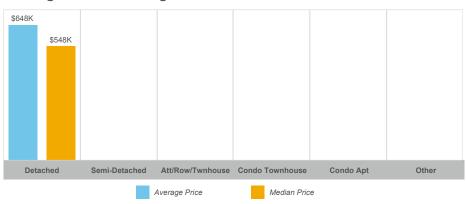

mand

## **SUMMARY OF EXISTING HOME TRANSACTIONS**

# All Home Types 2025 Q1

# **Haldimand**

| Community | Sales | Dollar Volume | Average Price | Median Price | New Listings | Active Listings | Avg. SP/LP | Avg. DOM |
|-----------|-------|---------------|---------------|--------------|--------------|-----------------|------------|----------|
| Dunnville | 18    | \$11,210,500  | \$622,806     | \$538,250    | 56           | 37              | 97%        | 90       |
| Haldimand | 85    | \$69,296,303  | \$815,251     | \$780,000    | 213          | 119             | 98%        | 49       |
| Nanticoke | 2     |               |               |              | 8            | 13              |            |          |

#### **Number of Transactions**



#### **Average/Median Selling Price**



## **Number of New Listings**



# Sales-to-New Listings Ratio



# **Average Days on Market**



# **Average Sales Price to List Price Ratio**



#### **Number of Transactions**



#### **Average/Median Selling Price**



## **Number of New Listings**



# Sales-to-New Listings Ratio



# **Average Days on Market**



## **Average Sales Price to List Price Ratio**



#### **Number of Transactions**



# **Average/Median Selling Price**



## **Number of New Listings**



Sales-to-New Listings Ratio



# **Average Days on Market**

# **Average Sales Price to List Price Ratio**

| Detached Semi- | i-Detached Att/Row/Twnhouse | Condo Townhouse | Condo Apt | Other | Detached | Semi-Detached | Att/Row/Twnhouse | Condo Townhouse | Condo Apt | Other |
|----------------|------------------------