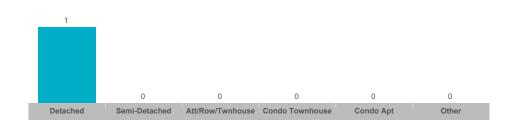

### **Halton Hills**

| Community          | Sales | Dollar Volume | Average Price                                                                                                                                                                                                                                                                                                                                                                                                                                                                                                                                                                                                                                                                                                                                                                                                                                                                                                                                                                                                                                                                                                                                                                                                                                                                                                                                                                                                                                                                                                                                                                                                                                                                                                                                                                                                                                                                                                                                                                                                                                                                                                                  | Median Price | New Listings | Active Listings | Avg. SP/LP | Avg. DOM |
|--------------------|-------|---------------|--------------------------------------------------------------------------------------------------------------------------------------------------------------------------------------------------------------------------------------------------------------------------------------------------------------------------------------------------------------------------------------------------------------------------------------------------------------------------------------------------------------------------------------------------------------------------------------------------------------------------------------------------------------------------------------------------------------------------------------------------------------------------------------------------------------------------------------------------------------------------------------------------------------------------------------------------------------------------------------------------------------------------------------------------------------------------------------------------------------------------------------------------------------------------------------------------------------------------------------------------------------------------------------------------------------------------------------------------------------------------------------------------------------------------------------------------------------------------------------------------------------------------------------------------------------------------------------------------------------------------------------------------------------------------------------------------------------------------------------------------------------------------------------------------------------------------------------------------------------------------------------------------------------------------------------------------------------------------------------------------------------------------------------------------------------------------------------------------------------------------------|--------------|--------------|-----------------|------------|----------|
|                    | 11.11 |               | The state of the s |              |              | 2 - Carrier     |            |          |
| Acton              | 18    | \$14,353,000  | \$797,389                                                                                                                                                                                                                                                                                                                                                                                                                                                                                                                                                                                                                                                                                                                                                                                                                                                                                                                                                                                                                                                                                                                                                                                                                                                                                                                                                                                                                                                                                                                                                                                                                                                                                                                                                                                                                                                                                                                                                                                                                                                                                                                      | \$815,000    | 29           | 8               | 99%        | 47       |
| Georgetown         | 95    | \$98,079,000  | \$1,032,411                                                                                                                                                                                                                                                                                                                                                                                                                                                                                                                                                                                                                                                                                                                                                                                                                                                                                                                                                                                                                                                                                                                                                                                                                                                                                                                                                                                                                                                                                                                                                                                                                                                                                                                                                                                                                                                                                                                                                                                                                                                                                                                    | \$985,000    | 262          | 71              | 98%        | 24       |
| Glen Williams      | 4     | \$6,910,000   | \$1,727,500                                                                                                                                                                                                                                                                                                                                                                                                                                                                                                                                                                                                                                                                                                                                                                                                                                                                                                                                                                                                                                                                                                                                                                                                                                                                                                                                                                                                                                                                                                                                                                                                                                                                                                                                                                                                                                                                                                                                                                                                                                                                                                                    | \$1,520,000  | 12           | 4               | 96%        | 36       |
| Limehouse          | 1     |               |                                                                                                                                                                                                                                                                                                                                                                                                                                                                                                                                                                                                                                                                                                                                                                                                                                                                                                                                                                                                                                                                                                                                                                                                                                                                                                                                                                                                                                                                                                                                                                                                                                                                                                                                                                                                                                                                                                                                                                                                                                                                                                                                |              | 2            | 2               |            |          |
| Rural Esquesing    | 0     |               |                                                                                                                                                                                                                                                                                                                                                                                                                                                                                                                                                                                                                                                                                                                                                                                                                                                                                                                                                                                                                                                                                                                                                                                                                                                                                                                                                                                                                                                                                                                                                                                                                                                                                                                                                                                                                                                                                                                                                                                                                                                                                                                                |              | 6            | 6               |            |          |
| Rural Halton Hills | 8     | \$10,483,444  | \$1,310,431                                                                                                                                                                                                                                                                                                                                                                                                                                                                                                                                                                                                                                                                                                                                                                                                                                                                                                                                                                                                                                                                                                                                                                                                                                                                                                                                                                                                                                                                                                                                                                                                                                                                                                                                                                                                                                                                                                                                                                                                                                                                                                                    | \$1,276,500  | 42           | 32              | 97%        | 46       |
| Stewarttown        | 0     |               |                                                                                                                                                                                                                                                                                                                                                                                                                                                                                                                                                                                                                                                                                                                                                                                                                                                                                                                                                                                                                                                                                                                                                                                                                                                                                                                                                                                                                                                                                                                                                                                                                                                                                                                                                                                                                                                                                                                                                                                                                                                                                                                                |              | 1            | 0               |            |          |