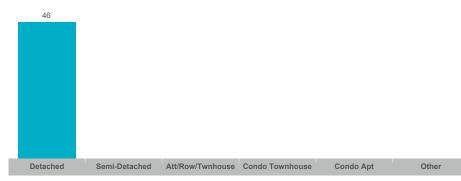

#### **Number of New Listings**

Sales-to-New Listings Ratio

#### **Number of New Listings**