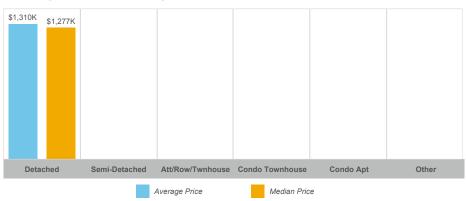

### **Halton Hills**

| Community          | Sales | Dollar Volume | Average Price                                                                                                                                                                                                                                                                                                                                                                                                                                                                                                                                                                                                                                                                                                                                                                                                                                                                                                                                                                                                                                                                                                                                                                                                                                                                                                                                                                                                                                                                                                                                                                                                                                                                                                                                                                                                                                                                                                                                                                                                                                                                                                                  | Median Price | New Listings | Active Listings | Avg. SP/LP | Avg. DOM |
|--------------------|-------|---------------|--------------------------------------------------------------------------------------------------------------------------------------------------------------------------------------------------------------------------------------------------------------------------------------------------------------------------------------------------------------------------------------------------------------------------------------------------------------------------------------------------------------------------------------------------------------------------------------------------------------------------------------------------------------------------------------------------------------------------------------------------------------------------------------------------------------------------------------------------------------------------------------------------------------------------------------------------------------------------------------------------------------------------------------------------------------------------------------------------------------------------------------------------------------------------------------------------------------------------------------------------------------------------------------------------------------------------------------------------------------------------------------------------------------------------------------------------------------------------------------------------------------------------------------------------------------------------------------------------------------------------------------------------------------------------------------------------------------------------------------------------------------------------------------------------------------------------------------------------------------------------------------------------------------------------------------------------------------------------------------------------------------------------------------------------------------------------------------------------------------------------------|--------------|--------------|-----------------|------------|----------|
|                    | 11.11 |               | The state of the s |              |              | 2 - Carrier     |            |          |
| Acton              | 18    | \$14,353,000  | \$797,389                                                                                                                                                                                                                                                                                                                                                                                                                                                                                                                                                                                                                                                                                                                                                                                                                                                                                                                                                                                                                                                                                                                                                                                                                                                                                                                                                                                                                                                                                                                                                                                                                                                                                                                                                                                                                                                                                                                                                                                                                                                                                                                      | \$815,000    | 29           | 8               | 99%        | 47       |
| Georgetown         | 95    | \$98,079,000  | \$1,032,411                                                                                                                                                                                                                                                                                                                                                                                                                                                                                                                                                                                                                                                                                                                                                                                                                                                                                                                                                                                                                                                                                                                                                                                                                                                                                                                                                                                                                                                                                                                                                                                                                                                                                                                                                                                                                                                                                                                                                                                                                                                                                                                    | \$985,000    | 262          | 71              | 98%        | 24       |
| Glen Williams      | 4     | \$6,910,000   | \$1,727,500                                                                                                                                                                                                                                                                                                                                                                                                                                                                                                                                                                                                                                                                                                                                                                                                                                                                                                                                                                                                                                                                                                                                                                                                                                                                                                                                                                                                                                                                                                                                                                                                                                                                                                                                                                                                                                                                                                                                                                                                                                                                                                                    | \$1,520,000  | 12           | 4               | 96%        | 36       |
| Limehouse          | 1     |               |                                                                                                                                                                                                                                                                                                                                                                                                                                                                                                                                                                                                                                                                                                                                                                                                                                                                                                                                                                                                                                                                                                                                                                                                                                                                                                                                                                                                                                                                                                                                                                                                                                                                                                                                                                                                                                                                                                                                                                                                                                                                                                                                |              | 2            | 2               |            |          |
| Rural Esquesing    | 0     |               |                                                                                                                                                                                                                                                                                                                                                                                                                                                                                                                                                                                                                                                                                                                                                                                                                                                                                                                                                                                                                                                                                                                                                                                                                                                                                                                                                                                                                                                                                                                                                                                                                                                                                                                                                                                                                                                                                                                                                                                                                                                                                                                                |              | 6            | 6               |            |          |
| Rural Halton Hills | 8     | \$10,483,444  | \$1,310,431                                                                                                                                                                                                                                                                                                                                                                                                                                                                                                                                                                                                                                                                                                                                                                                                                                                                                                                                                                                                                                                                                                                                                                                                                                                                                                                                                                                                                                                                                                                                                                                                                                                                                                                                                                                                                                                                                                                                                                                                                                                                                                                    | \$1,276,500  | 42           | 32              | 97%        | 46       |
| Stewarttown        | 0     |               |                                                                                                                                                                                                                                                                                                                                                                                                                                                                                                                                                                                                                                                                                                                                                                                                                                                                                                                                                                                                                                                                                                                                                                                                                                                                                                                                                                                                                                                                                                                                                                                                                                                                                                                                                                                                                                                                                                                                                                                                                                                                                                                                |              | 1            | 0               |            |          |