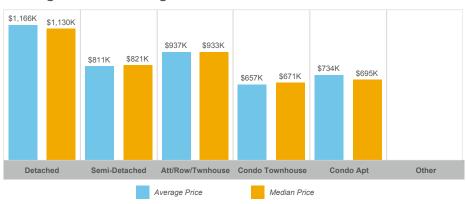

|              | 1            | 0               |            |          |



#### **Average/Median Selling Price**



#### **Number of New Listings**



Sales-to-New Listings Ratio



# **Average Days on Market**



# **Average Sales Price to List Price Ratio**





#### **Average/Median Selling Price**



#### **Number of New Listings**



Sales-to-New Listings Ratio



# **Average Days on Market**



#### **Average Sales Price to List Price Ratio**





#### **Average/Median Selling Price**



#### **Number of New Listings**



#### Sales-to-New Listings Ratio



# **Average Days on Market**



# **Average Sales Price to List Price Ratio**





#### **Average/Median Selling Price**



#### **Number of New Listings**



Sales-to-New Listings Ratio



# **Average Days on Market**

# **Average Sales Price to List Price Ratio**

| Detached Semi-Detached Att/Row/Twnhouse Condo Townhouse Condo Apt Other Detached Semi-Detached Att/Row/Twnhouse Condo Townhouse Condo Apt Other |          |               |                  |                 |           |       |          |               |