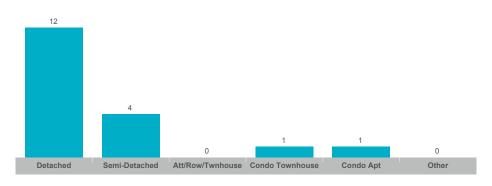

#### **Number of New Listings**

Sales-to-New Listings Ratio

#### **Number of New Listings**

# **Number of New Listings**

Semi-Detached

Detached

Sales-to-New Listings Ratio