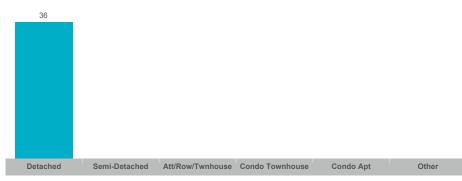

#### **Number of New Listings**

#### **Number of New Listings**

Sales-to-New Listings Ratio