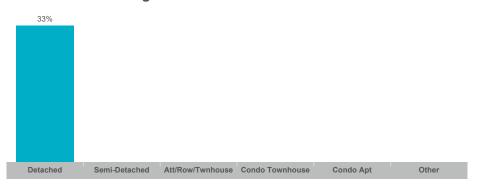

#### **Number of New Listings**

Sales-to-New Listings Ratio

#### Sales-to-New Listings Ratio