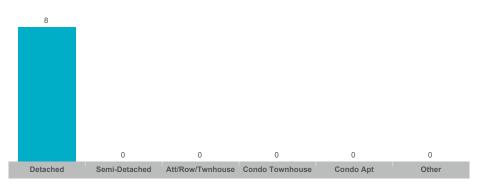

### **Halton Hills**

| Community          | Sales | Dollar Volume | Average Price                                                                                                                                                                                                                                                                                                                                                                                                                                                                                                                                                                                                                                                                                                                                                                                                                                                                                                                                                                                                                                                                                                                                                                                                                                                                                                                                                                                                                                                                                                                                                                                                                                                                                                                                                                                                                                                                                                                                                                                                                                                                                                                  | Median Price | New Listings | Active Listings | Avg. SP/LP | Avg. DOM |
|--------------------|-------|---------------|--------------------------------------------------------------------------------------------------------------------------------------------------------------------------------------------------------------------------------------------------------------------------------------------------------------------------------------------------------------------------------------------------------------------------------------------------------------------------------------------------------------------------------------------------------------------------------------------------------------------------------------------------------------------------------------------------------------------------------------------------------------------------------------------------------------------------------------------------------------------------------------------------------------------------------------------------------------------------------------------------------------------------------------------------------------------------------------------------------------------------------------------------------------------------------------------------------------------------------------------------------------------------------------------------------------------------------------------------------------------------------------------------------------------------------------------------------------------------------------------------------------------------------------------------------------------------------------------------------------------------------------------------------------------------------------------------------------------------------------------------------------------------------------------------------------------------------------------------------------------------------------------------------------------------------------------------------------------------------------------------------------------------------------------------------------------------------------------------------------------------------|--------------|--------------|-----------------|------------|----------|
|                    | 11.11 |               | The state of the s |              |              | 2 - Carrier     |            |          |
| Acton              | 18    | \$14,353,000  | \$797,389                                                                                                                                                                                                                                                                                                                                                                                                                                                                                                                                                                                                                                                                                                                                                                                                                                                                                                                                                                                                                                                                                                                                                                                                                                                                                                                                                                                                                                                                                                                                                                                                                                                                                                                                                                                                                                                                                                                                                                                                                                                                                                                      | \$815,000    | 29           | 8               | 99%        | 47       |
| Georgetown         | 95    | \$98,079,000  | \$1,032,411                                                                                                                                                                                                                                                                                                                                                                                                                                                                                                                                                                                                                                                                                                                                                                                                                                                                                                                                                                                                                                                                                                                                                                                                                                                                                                                                                                                                                                                                                                                                                                                                                                                                                                                                                                                                                                                                                                                                                                                                                                                                                                                    | \$985,000    | 262          | 71              | 98%        | 24       |
| Glen Williams      | 4     | \$6,910,000   | \$1,727,500                                                                                                                                                                                                                                                                                                                                                                                                                                                                                                                                                                                                                                                                                                                                                                                                                                                                                                                                                                                                                                                                                                                                                                                                                                                                                                                                                                                                                                                                                                                                                                                                                                                                                                                                                                                                                                                                                                                                                                                                                                                                                                                    | \$1,520,000  | 12           | 4               | 96%        | 36       |
| Limehouse          | 1     |               |                                                                                                                                                                                                                                                                                                                                                                                                                                                                                                                                                                                                                                                                                                                                                                                                                                                                                                                                                                                                                                                                                                                                                                                                                                                                                                                                                                                                                                                                                                                                                                                                                                                                                                                                                                                                                                                                                                                                                                                                                                                                                                                                |              | 2            | 2               |            |          |
| Rural Esquesing    | 0     |               |                                                                                                                                                                                                                                                                                                                                                                                                                                                                                                                                                                                                                                                                                                                                                                                                                                                                                                                                                                                                                                                                                                                                                                                                                                                                                                                                                                                                                                                                                                                                                                                                                                                                                                                                                                                                                                                                                                                                                                                                                                                                                                                                |              | 6            | 6               |            |          |
| Rural Halton Hills | 8     | \$10,483,444  | \$1,310,431                                                                                                                                                                                                                                                                                                                                                                                                                                                                                                                                                                                                                                                                                                                                                                                                                                                                                                                                                                                                                                                                                                                                                                                                                                                                                                                                                                                                                                                                                                                                                                                                                                                                                                                                                                                                                                                                                                                                                                                                                                                                                                                    | \$1,276,500  | 42           | 32              | 97%        | 46       |
| Stewarttown        | 0     |               |                                                                                                                                                                                                                                                                                                                                                                                                                                                                                                                                                                                                                                                                                                                                                                                                                                                                                                                                                                                                                                                                                                                                                                                                                                                                                                                                                                                                                                                                                                                                                                                                                                                                                                                                                                                                                                                                                                                                                                                                                                                                                                                                |              | 1            | 0               |            |          |