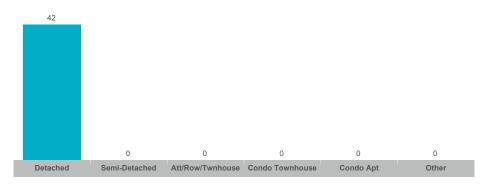

#### **Number of New Listings**

Sales-to-New Listings Ratio

#### **Number of New Listings**