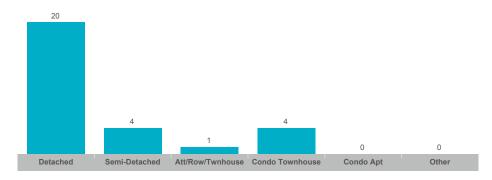

#### **Number of New Listings**

Sales-to-New Listings Ratio

#### **Number of New Listings**

# **Number of New Listings**

Semi-Detached

Detached

Sales-to-New Listings Ratio