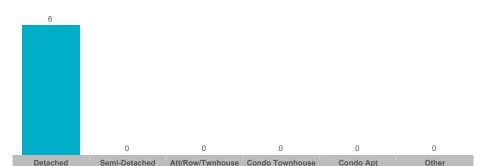

### **Halton Hills**

| Community          | Sales | Dollar Volume | Average Price                                                                                                                                                                                                                                                                                                                                                                                                                                                                                                                                                                                                                                                                                                                                                                                                                                                                                                                                                                                                                                                                                                                                                                                                                                                                                                                                                                                                                                                                                                                                                                                                                                                                                                                                                                                                                                                                                                                                                                                                                                                                                                                  | Median Price | New Listings | Active Listings | Avg. SP/LP | Avg. DOM |
|--------------------|-------|---------------|--------------------------------------------------------------------------------------------------------------------------------------------------------------------------------------------------------------------------------------------------------------------------------------------------------------------------------------------------------------------------------------------------------------------------------------------------------------------------------------------------------------------------------------------------------------------------------------------------------------------------------------------------------------------------------------------------------------------------------------------------------------------------------------------------------------------------------------------------------------------------------------------------------------------------------------------------------------------------------------------------------------------------------------------------------------------------------------------------------------------------------------------------------------------------------------------------------------------------------------------------------------------------------------------------------------------------------------------------------------------------------------------------------------------------------------------------------------------------------------------------------------------------------------------------------------------------------------------------------------------------------------------------------------------------------------------------------------------------------------------------------------------------------------------------------------------------------------------------------------------------------------------------------------------------------------------------------------------------------------------------------------------------------------------------------------------------------------------------------------------------------|--------------|--------------|-----------------|------------|----------|
|                    | 11.11 |               | The state of the s |              |              | 2 - Carrier     |            |          |
| Acton              | 18    | \$14,353,000  | \$797,389                                                                                                                                                                                                                                                                                                                                                                                                                                                                                                                                                                                                                                                                                                                                                                                                                                                                                                                                                                                                                                                                                                                                                                                                                                                                                                                                                                                                                                                                                                                                                                                                                                                                                                                                                                                                                                                                                                                                                                                                                                                                                                                      | \$815,000    | 29           | 8               | 99%        | 47       |
| Georgetown         | 95    | \$98,079,000  | \$1,032,411                                                                                                                                                                                                                                                                                                                                                                                                                                                                                                                                                                                                                                                                                                                                                                                                                                                                                                                                                                                                                                                                                                                                                                                                                                                                                                                                                                                                                                                                                                                                                                                                                                                                                                                                                                                                                                                                                                                                                                                                                                                                                                                    | \$985,000    | 262          | 71              | 98%        | 24       |
| Glen Williams      | 4     | \$6,910,000   | \$1,727,500                                                                                                                                                                                                                                                                                                                                                                                                                                                                                                                                                                                                                                                                                                                                                                                                                                                                                                                                                                                                                                                                                                                                                                                                                                                                                                                                                                                                                                                                                                                                                                                                                                                                                                                                                                                                                                                                                                                                                                                                                                                                                                                    | \$1,520,000  | 12           | 4               | 96%        | 36       |
| Limehouse          | 1     |               |                                                                                                                                                                                                                                                                                                                                                                                                                                                                                                                                                                                                                                                                                                                                                                                                                                                                                                                                                                                                                                                                                                                                                                                                                                                                                                                                                                                                                                                                                                                                                                                                                                                                                                                                                                                                                                                                                                                                                                                                                                                                                                                                |              | 2            | 2               |            |          |
| Rural Esquesing    | 0     |               |                                                                                                                                                                                                                                                                                                                                                                                                                                                                                                                                                                                                                                                                                                                                                                                                                                                                                                                                                                                                                                                                                                                                                                                                                                                                                                                                                                                                                                                                                                                                                                                                                                                                                                                                                                                                                                                                                                                                                                                                                                                                                                                                |              | 6            | 6               |            |          |
| Rural Halton Hills | 8     | \$10,483,444  | \$1,310,431                                                                                                                                                                                                                                                                                                                                                                                                                                                                                                                                                                                                                                                                                                                                                                                                                                                                                                                                                                                                                                                                                                                                                                                                                                                                                                                                                                                                                                                                                                                                                                                                                                                                                                                                                                                                                                                                                                                                                                                                                                                                                                                    | \$1,276,500  | 42           | 32              | 97%        | 46       |
| Stewarttown        | 0     |               |                                                                                                                                                                                                                                                                                                                                                                                                                                                                                                                                                                                                                                                                                                                                                                                                                                                                                                                                                                                                                                                                                                                                                                                                                                                                                                                                                                                                                                                                                                                                                                                                                                                                                                                                                                                                                                                                                                                                                                                                                                                                                                                                |              | 1            | 0               |            |          |