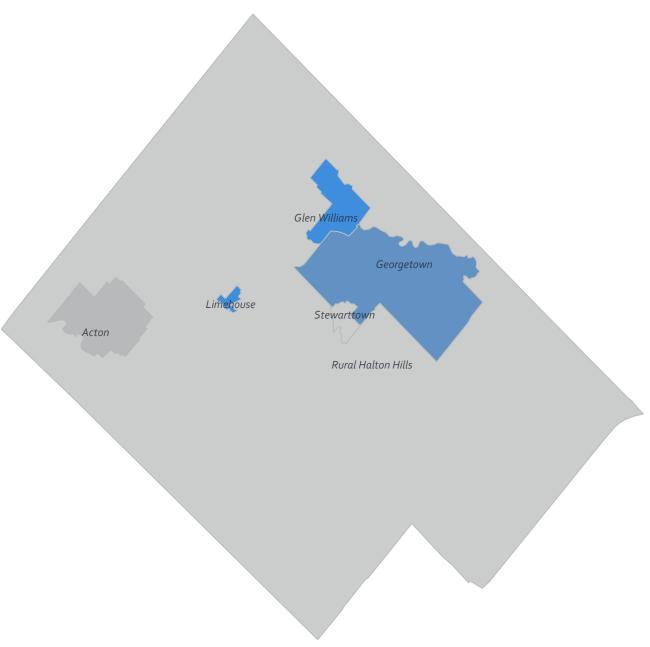

# COMMUNITY HOUSING MARKET REPORT

**HALTON - Halton Hills** 

Q1 2025

### **Halton Hills**

| Community          | Sales | Dollar Volume | Average Price                                                                                                                                                                                                                                                                                                                                                                                                                                                                                                                                                                                                                                                                                                                                                                                                                                                                                                                                                                                                                                                                                                                                                                                                                                                                                                                                                                                                                                                                                                                                                                                                                                                                                                                                                                                                                                                                                                                                                                                                                                                                                                                  | Median Price | New Listings | Active Listings | Avg. SP/LP | Avg. DOM |
|--------------------|-------|---------------|--------------------------------------------------------------------------------------------------------------------------------------------------------------------------------------------------------------------------------------------------------------------------------------------------------------------------------------------------------------------------------------------------------------------------------------------------------------------------------------------------------------------------------------------------------------------------------------------------------------------------------------------------------------------------------------------------------------------------------------------------------------------------------------------------------------------------------------------------------------------------------------------------------------------------------------------------------------------------------------------------------------------------------------------------------------------------------------------------------------------------------------------------------------------------------------------------------------------------------------------------------------------------------------------------------------------------------------------------------------------------------------------------------------------------------------------------------------------------------------------------------------------------------------------------------------------------------------------------------------------------------------------------------------------------------------------------------------------------------------------------------------------------------------------------------------------------------------------------------------------------------------------------------------------------------------------------------------------------------------------------------------------------------------------------------------------------------------------------------------------------------|--------------|--------------|-----------------|------------|----------|
|                    | 11.11 |               | The state of the s |              |              | 2 - Carrier     |            |          |
| Acton              | 18    | \$14,353,000  | \$797,389                                                                                                                                                                                                                                                                                                                                                                                                                                                                                                                                                                                                                                                                                                                                                                                                                                                                                                                                                                                                                                                                                                                                                                                                                                                                                                                                                                                                                                                                                                                                                                                                                                                                                                                                                                                                                                                                                                                                                                                                                                                                                                                      | \$815,000    | 29           | 8               | 99%        | 47       |
| Georgetown         | 95    | \$98,079,000  | \$1,032,411                                                                                                                                                                                                                                                                                                                                                                                                                                                                                                                                                                                                                                                                                                                                                                                                                                                                                                                                                                                                                                                                                                                                                                                                                                                                                                                                                                                                                                                                                                                                                                                                                                                                                                                                                                                                                                                                                                                                                                                                                                                                                                                    | \$985,000    | 262          | 71              | 98%        | 24       |
| Glen Williams      | 4     | \$6,910,000   | \$1,727,500                                                                                                                                                                                                                                                                                                                                                                                                                                                                                                                                                                                                                                                                                                                                                                                                                                                                                                                                                                                                                                                                                                                                                                                                                                                                                                                                                                                                                                                                                                                                                                                                                                                                                                                                                                                                                                                                                                                                                                                                                                                                                                                    | \$1,520,000  | 12           | 4               | 96%        | 36       |
| Limehouse          | 1     |               |                                                                                                                                                                                                                                                                                                                                                                                                                                                                                                                                                                                                                                                                                                                                                                                                                                                                                                                                                                                                                                                                                                                                                                                                                                                                                                                                                                                                                                                                                                                                                                                                                                                                                                                                                                                                                                                                                                                                                                                                                                                                                                                                |              | 2            | 2               |            |          |
| Rural Esquesing    | 0     |               |                                                                                                                                                                                                                                                                                                                                                                                                                                                                                                                                                                                                                                                                                                                                                                                                                                                                                                                                                                                                                                                                                                                                                                                                                                                                                                                                                                                                                                                                                                                                                                                                                                                                                                                                                                                                                                                                                                                                                                                                                                                                                                                                |              | 6            | 6               |            |          |
| Rural Halton Hills | 8     | \$10,483,444  | \$1,310,431                                                                                                                                                                                                                                                                                                                                                                                                                                                                                                                                                                                                                                                                                                                                                                                                                                                                                                                                                                                                                                                                                                                                                                                                                                                                                                                                                                                                                                                                                                                                                                                                                                                                                                                                                                                                                                                                                                                                                                                                                                                                                                                    | \$1,276,500  | 42           | 32              | 97%        | 46       |
| Stewarttown        | 0     |               |                                                                                                                                                                                                                                                                                                                                                                                                                                                                                                                                                                                                                                                                                                                                                                                                                                                                                                                                                                                                                                                                                                                                                                                                                                                                                                                                                                                                                                                                                                                                                                                                                                                                                                                                                                                                                                                                                                                                                                                                                                                                                                                                |              | 1            | 0               |            |          |