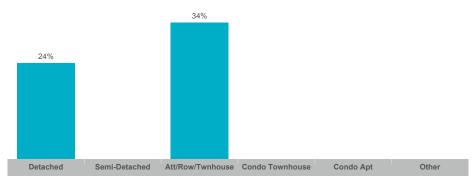

# Sales-to-New Listings Ratio

Average Sales Price to List Price Ratio

#### Sales-to-New Listings Ratio

| Detached | Semi-Detached | Att/Row/Twnhouse | Condo Townhouse | Condo Apt | Other |
|----------|---------------|------------------|-----------------|-----------|-------|