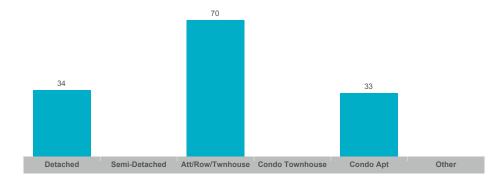

## Number of Transactions

#### **Number of Transactions**

#### Number of Transactions