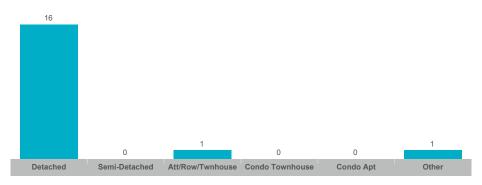

## Number of Transactions

#### **Number of Transactions**

#### Number of Transactions

# Number of Transactions