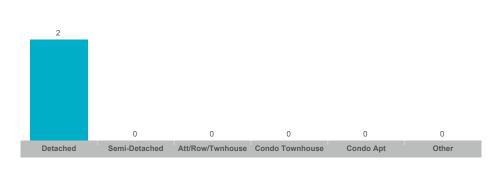

## Number of Transactions

#### **Number of Transactions**

#### Number of Transactions