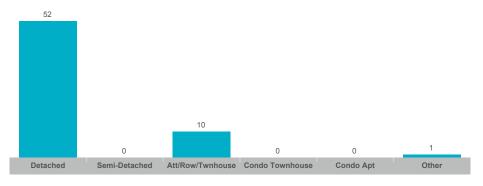

## Number of Transactions

#### **Number of Transactions**

#### Number of Transactions

# Number of Transactions