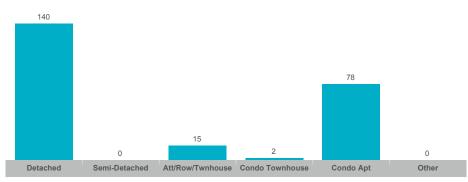

#### Number of New Listings

Att/Row/Twnhouse Condo Townhouse

Condo Apt

| Detached | Semi-Detached | Att/Row/Twnhouse | Condo Townhouse | Condo Apt | Other |
|----------|---------------|------------------|-----------------|-----------|-------|
|          |               | Average Price    | Median Pric     | e         |       |

#### **Number of New Listings**

Att/Row/Twnhouse Condo Townhouse

Condo Apt

| Detached | Semi-Detached | Att/Row/Twnhouse | Condo Townhouse | Condo Apt | Other |
|----------|---------------|------------------|-----------------|-----------|-------|
|          |               | Average Price    | Median Pric     | е         |       |