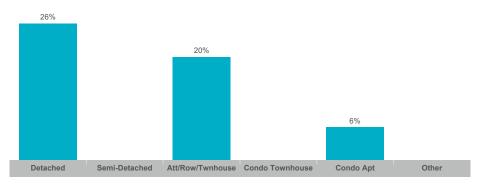

# Sales-to-New Listings Ratio

Average Sales Price to List Price Ratio

#### Sales-to-New Listings Ratio

| Detached | Semi-Detached | Att/Row/Twnhouse | Condo Townhouse | Condo Apt | Other |
|----------|---------------|------------------|-----------------|-----------|-------|

Sales-to-New Listings Ratio

| Detached | Semi-Detached | Att/Row/Twnhouse | Condo Townhouse | Condo Apt | Other |
|----------|---------------|------------------|-----------------|-----------|-------|

Att/Row/Twnhouse Condo Townhouse