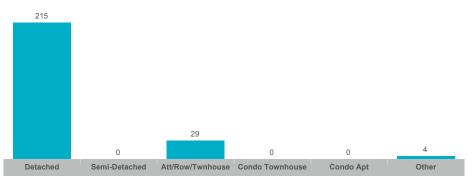

# Number of New Listings

#### Number of New Listings

Att/Row/Twnhouse Condo Townhouse

Condo Apt

| Detached | Semi-Detached | Att/Row/Twnhouse | Condo Townhouse | Condo Apt | Other |
|----------|---------------|------------------|-----------------|-----------|-------|
|          |               | Average Price    | Median Pric     | e         |       |

#### **Number of New Listings**

Att/Row/Twnhouse Condo Townhouse

Condo Apt

| Detached | Semi-Detached | Att/Row/Twnhouse | Condo Townhouse | Condo Apt | Other |
|----------|---------------|------------------|-----------------|-----------|-------|
|          |               | Average Price    | Median Pric     | е         |       |

#### Number of New Listings

Att/Row/Twnhouse Condo Townhouse

Condo Apt

#### **Number of New Listings**

**Average Days on Market** 

#### **Number of New Listings**

Att/Row/Twnhouse Condo Townhouse

Condo Apt

| Detached   | Semi-Detached               | Att/Row/Twnhouse | Condo Townhouse | Condo Apt | Other |  |  |  |
|------------|-----------------------------|------------------|-----------------|-----------|-------|--|--|--|
|            |                             | Average Price    | Median Pric     | e         |       |  |  |  |
|            |                             |                  |                 |           |       |  |  |  |
| Sales-to-N | Sales-to-New Listings Ratio |                  |                 |           |       |  |  |  |