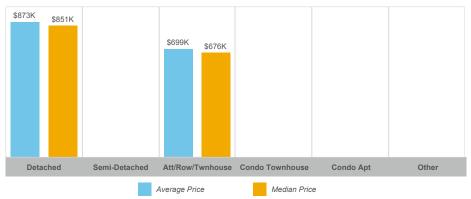

# Average/Median Selling Price

#### Number of New Listings

Att/Row/Twnhouse Condo Townhouse

Condo Apt

| Detached | Semi-Detached | Att/Row/Twnhouse | Condo Townhouse | Condo Apt | Other |
|----------|---------------|------------------|-----------------|-----------|-------|
|          |               | Average Price    | Median Pric     | e         |       |

#### **Number of New Listings**

Att/Row/Twnhouse Condo Townhouse

Condo Apt

| Detached | Semi-Detached | Att/Row/Twnhouse | Condo Townhouse | Condo Apt | Other |
|----------|---------------|------------------|-----------------|-----------|-------|
|          |               | Average Price    | Median Pric     | е         |       |

# \$1,023K \$993K Semi-Detached Att/Row/Twnhouse Condo Townhouse Condo Apt Other Detached Median Price Average Price

### Average/Median Selling Price

#### **Number of New Listings**

Att/Row/Twnhouse Condo Townhouse

Condo Apt

| Detached   | Semi-Detached               | Att/Row/Twnhouse | Condo Townhouse | Condo Apt | Other |  |  |  |
|------------|-----------------------------|------------------|-----------------|-----------|-------|--|--|--|
|            |                             | Average Price    | Median Pric     | e         |       |  |  |  |
|            |                             |                  |                 |           |       |  |  |  |
| Sales-to-N | Sales-to-New Listings Ratio |                  |                 |           |       |  |  |  |