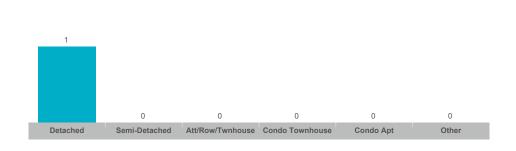

## Number of Transactions

#### **Number of Transactions**

#### Number of Transactions

# Number of Transactions