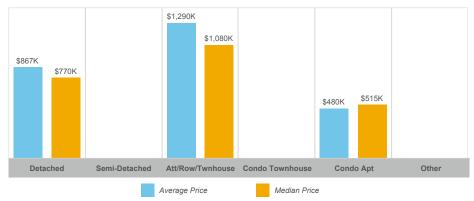

# Average/Median Selling Price

# \$1,023K \$993K Semi-Detached Att/Row/Twnhouse Condo Townhouse Condo Apt Other Detached Median Price Average Price