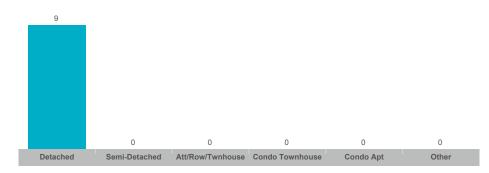

## Number of Transactions

#### **Number of Transactions**

#### Number of Transactions

# Number of Transactions