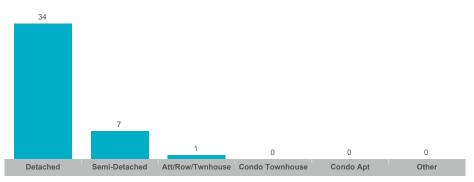

### Number of New Listings

**Average Days on Market** 

|  | Detached | Semi-Detached | Att/Row/Twnhouse | Condo Townhouse | Condo Apt | Other |
|--|----------|---------------|------------------|-----------------|-----------|-------|
|--|----------|---------------|------------------|-----------------|-----------|-------|