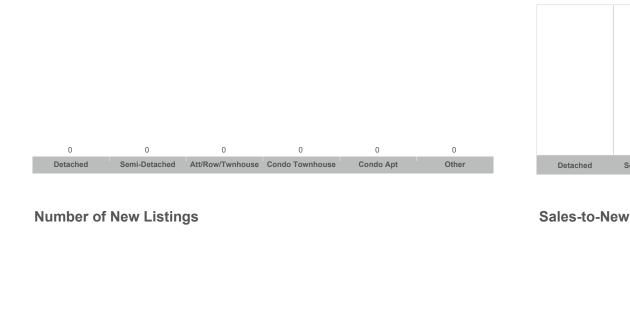

### Number of New Listings

**Average Days on Market** 

### Sales-to-New Listings Ratio

#### **Number of Transactions**

Average/Median Selling Price

Sales-to-New Listings Ratio

| Detached | Semi-Detached | Att/Row/Twnhouse | Condo Townhouse | Condo Apt | Other |
|----------|---------------|------------------|-----------------|-----------|-------|
| 0        | 0             | 0                | 0               | 0         | 0     |
|          |               |                  |                 |           |       |