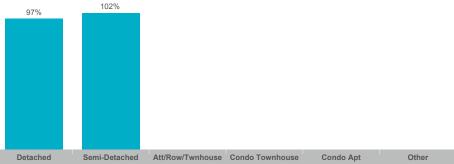

| Average | Davs | on       | Market |
|---------|------|----------|--------|
| /       |      | <b>v</b> |        |