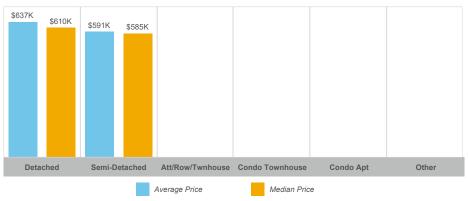

|---------------|---------------|--------------|--------------|-----------------|------------|----------|
| Minto      | 28    | \$17,587,027  | \$628,108     | \$599,500    | 42           | 40              | 98%        | 79       |
| Palmerston | 0     |               |               |              | 0            | 0               |            |          |

The source of all slides is the Toronto Regional Real Estate Board. Some statistics are not reported when the number of transactions is two (2) or less. Statistics are updated on a monthly basis. Quarterly community statistics in this report may not match quarterly sums calculated from past TRREB publications.

#### Number of Transactions



### Number of New Listings

**Average Days on Market** 



# **Average/Median Selling Price**



### Sales-to-New Listings Ratio





#### Average Sales Price to List Price Ratio



The source of all slides is the Toronto Regional Real Estate Board. Some statistics are not reported when the number of transactions is two (2) or less. Statistics are updated on a monthly basis. Quarterly community statistics in this report may not match quarterly sums calculated from past TRREB publications.

2

#### **Number of Transactions**

Average/Median Selling Price





Sales-to-New Listings Ratio

| Detached | Semi-Detached | Att/Row/Twnhouse | Condo Townhouse | Condo Apt | Other |
|----------|---------------|------------------|-----------------|-----------|-------|
| 0        | 0             | 0                | 0               | 0         | 0     |
|          |               |