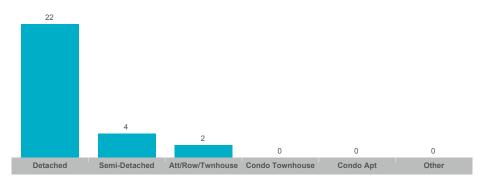

#### Number of Transactions

#### **Number of Transactions**

Average/Median Selling Price

Sales-to-New Listings Ratio

| Detached | Semi-Detached | Att/Row/Twnhouse | Condo Townhouse | Condo Apt | Other |
|----------|---------------|------------------|-----------------|-----------|-------|
| 0        | 0             | 0                | 0               | 0         | 0     |
|          |               |                  |                 |           |       |