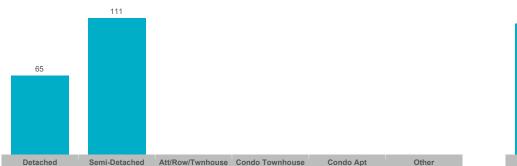

#### Number of Transactions

#### **Number of Transactions**

Average/Median Selling Price

Sales-to-New Listings Ratio

| Detached | Semi-Detached | Att/Row/Twnhouse | Condo Townhouse | Condo Apt | Other |
|----------|---------------|------------------|-----------------|-----------|-------|
| 0        | 0             | 0                | 0               | 0         | 0     |
|          |               |                  |                 |           |       |