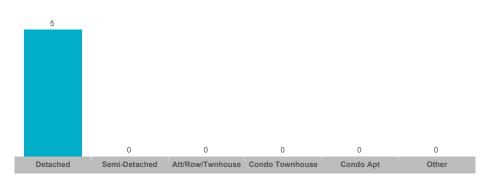

# All Home Types 2025 Q1

Mono

| Community  | Sales | Dollar Volume | Average Price | Median Price | New Listings | Active Listings | Avg. SP/LP | Avg. DOM |
|------------|-------|---------------|---------------|--------------|--------------|-----------------|------------|----------|
| Rural Mono | 5     | \$7,125,000   | \$1,425,000   | \$1,475,000  | 44           | 21              | 91%        | 43       |

#### **Number of Transactions**