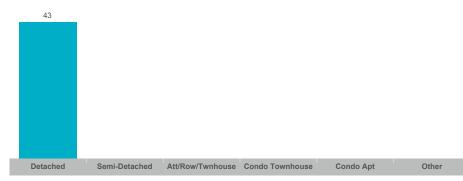

Listings | Active Listings | Avg. SP/LP | Avg. DOM |
|------------|-------|---------------|---------------|--------------|--------------|-----------------|------------|----------|
| Rural Mono | 5     | \$7,125,000   | \$1,425,000   | \$1,475,000  | 44           | 21              | 91%        | 43       |

The source of all slides is the Toronto Regional Real Estate Board. Some statistics are not reported when the number of transactions is two (2) or less. Statistics are updated on a monthly basis. Quarterly community statistics in this report may not match quarterly sums calculated from past TRREB publications.

#### **Number of Transactions**



#### **Average/Median Selling Price**



#### **Number of New Listings**



#### Sales-to-New Listings Ratio



## **Average Days on Market**



### **Average Sales Price to List Price Ratio**



The source of all slides is the Toronto Regional Real Estate Board. Some statistics are not reported when the number of transactions is two (2) or less. Statistics are updated on a monthly basis. Quarterly community statistics in this report may not match quarterly sums calculated from past TRREB publications.