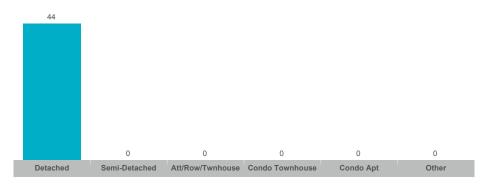

# All Home Types 2025 Q1

Mono

| Community  | Sales | Dollar Volume | Average Price | Median Price | New Listings | Active Listings | Avg. SP/LP | Avg. DOM |
|------------|-------|---------------|---------------|--------------|--------------|-----------------|------------|----------|
| Rural Mono | 5     | \$7,125,000   | \$1,425,000   | \$1,475,000  | 44           | 21              | 91%        | 43       |

#### **Number of New Listings**