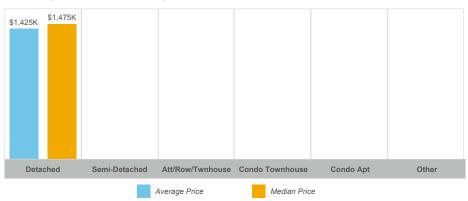

# All Home Types 2025 Q1

Mono

| Community  | Sales | Dollar Volume | Average Price | Median Price | New Listings | Active Listings | Avg. SP/LP | Avg. DOM |
|------------|-------|---------------|---------------|--------------|--------------|-----------------|------------|----------|
| Rural Mono | 5     | \$7,125,000   | \$1,425,000   | \$1,475,000  | 44           | 21              | 91%        | 43       |

#### **Average/Median Selling Price**