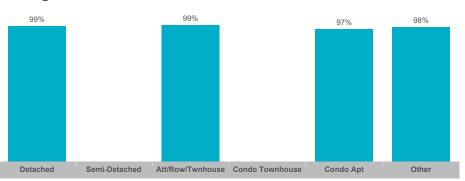

-----|--------------|-----------------|------------|----------|
| Alliston            | 65    | \$52,370,175  | \$805,695     | \$820,000    | 187          | 77              | 99%        | 34       |
| Beeton              | 15    | \$13,247,300  | \$883,153     | \$862,000    | 30           | 11              | 98%        | 32       |
| Rural New Tecumseth | 17    | \$18,768,888  | \$1,104,052   | \$1,140,000  | 64           | 29              | 97%        | 36       |
| Tottenham           | 35    | \$30,564,138  | \$873,261     | \$807,500    | 82           | 29              | 100%       | 40       |



#### **Average/Median Selling Price**



## **Number of New Listings**



## Sales-to-New Listings Ratio



## **Average Days on Market**



## **Average Sales Price to List Price Ratio**





## **Average/Median Selling Price**



## **Number of New Listings**



## Sales-to-New Listings Ratio



# **Average Days on Market**



# **Average Sales Price to List Price Ratio**





### Average/Median Selling Price



## **Number of New Listings**



## Sales-to-New Listings Ratio



# **Average Days on Market**



# Average Sales Price to List Price Ratio





#### **Average/Median Selling Price**



## **Number of New Listings**



# Sales-to-New Listings Ratio



## **Average Days on Market**



## **Average Sales Price to List Price Ratio**