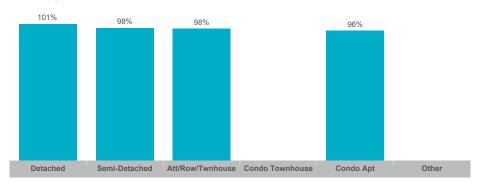

| 29              | 100%       | 40       |



#### **Average/Median Selling Price**



## **Number of New Listings**



## Sales-to-New Listings Ratio



## **Average Days on Market**



## **Average Sales Price to List Price Ratio**





## **Average/Median Selling Price**



## **Number of New Listings**



## Sales-to-New Listings Ratio



# **Average Days on Market**



# **Average Sales Price to List Price Ratio**





### Average/Median Selling Price



## **Number of New Listings**



## Sales-to-New Listings Ratio



# **Average Days on Market**



# Average Sales Price to List Price Ratio





#### **Average/Median Selling Price**



## **Number of New Listings**



# Sales-to-New Listings Ratio



## **Average Days on Market**



## **Average Sales Price to List Price Ratio**