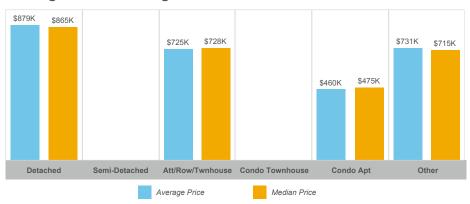

ice | Median Price | New Listings | Active Listings | Avg. SP/LP | Avg. DOM |
|---------------------|-------|---------------|---------------|--------------|--------------|-----------------|------------|----------|
| Alliston            | 65    | \$52,370,175  | \$805,695     | \$820,000    | 187          | 77              | 99%        | 34       |
| Beeton              | 15    | \$13,247,300  | \$883,153     | \$862,000    | 30           | 11              | 98%        | 32       |
| Rural New Tecumseth | 17    | \$18,768,888  | \$1,104,052   | \$1,140,000  | 64           | 29              | 97%        | 36       |
| Tottenham           | 35    | \$30,564,138  | \$873,261     | \$807,500    | 82           | 29              | 100%       | 40       |



#### **Average/Median Selling Price**



## **Number of New Listings**



## Sales-to-New Listings Ratio



## **Average Days on Market**



## **Average Sales Price to List Price Ratio**





## **Average/Median Selling Price**



## **Number of New Listings**



## Sales-to-New Listings Ratio



# **Average Days on Market**



# **Average Sales Price to List Price Ratio**





### Average/Median Selling Price



## **Number of New Listings**



## Sales-to-New Listings Ratio



# **Average Days on Market**



# Average Sales Price to List Price Ratio





#### **Average/Median Selling Price**



## **Number of New Listings**



# Sales-to-New Listings Ratio



## **Average Days on Market**



## **Average Sales Price to List Price Ratio**