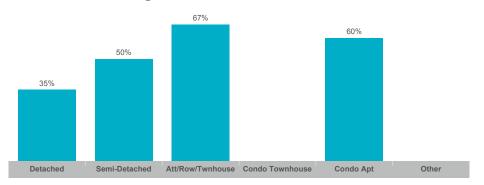

ham           | 35    | \$30,564,138  | \$873,261     | \$807,500    | 82           | 29              | 100%       | 40       |



#### **Average/Median Selling Price**



## **Number of New Listings**



## Sales-to-New Listings Ratio



## **Average Days on Market**



## **Average Sales Price to List Price Ratio**





## **Average/Median Selling Price**



## **Number of New Listings**



## Sales-to-New Listings Ratio



# **Average Days on Market**



# **Average Sales Price to List Price Ratio**





### Average/Median Selling Price



## **Number of New Listings**



## Sales-to-New Listings Ratio



# **Average Days on Market**



# Average Sales Price to List Price Ratio





#### **Average/Median Selling Price**



## **Number of New Listings**



# Sales-to-New Listings Ratio



## **Average Days on Market**



## **Average Sales Price to List Price Ratio**