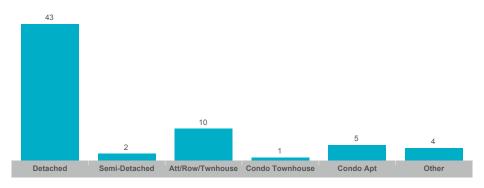

| Sales | Dollar Volume | Average Price | Median Price | New Listings | Active Listings | Avg. SP/LP | Avg. DOM |
|---------------------|-------|---------------|---------------|--------------|--------------|-----------------|------------|----------|
| Alliston            | 65    | \$52,370,175  | \$805,695     | \$820,000    | 187          | 77              | 99%        | 34       |
| Beeton              | 15    | \$13,247,300  | \$883,153     | \$862,000    | 30           | 11              | 98%        | 32       |
| Rural New Tecumseth | 17    | \$18,768,888  | \$1,104,052   | \$1,140,000  | 64           | 29              | 97%        | 36       |
| Tottenham           | 35    | \$30,564,138  | \$873,261     | \$807,500    | 82           | 29              | 100%       | 40       |



#### **Average/Median Selling Price**



## **Number of New Listings**



## Sales-to-New Listings Ratio



## **Average Days on Market**



## **Average Sales Price to List Price Ratio**





## **Average/Median Selling Price**



## **Number of New Listings**



## Sales-to-New Listings Ratio



# **Average Days on Market**



# **Average Sales Price to List Price Ratio**





### Average/Median Selling Price



## **Number of New Listings**



## Sales-to-New Listings Ratio



# **Average Days on Market**



# Average Sales Price to List Price Ratio





#### **Average/Median Selling Price**



## **Number of New Listings**



# Sales-to-New Listings Ratio



## **Average Days on Market**



## **Average Sales Price to List Price Ratio**