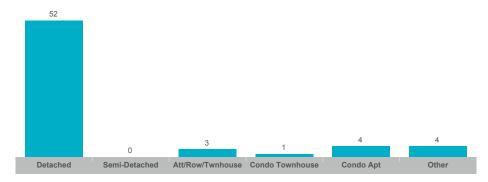

| \$862,000    | 30           | 11              | 98%        | 32       |
| Rural New Tecumseth | 17    | \$18,768,888  | \$1,104,052   | \$1,140,000  | 64           | 29              | 97%        | 36       |
| Tottenham           | 35    | \$30,564,138  | \$873,261     | \$807,500    | 82           | 29              | 100%       | 40       |



#### **Average/Median Selling Price**



## **Number of New Listings**



## Sales-to-New Listings Ratio



## **Average Days on Market**



## **Average Sales Price to List Price Ratio**





## **Average/Median Selling Price**



## **Number of New Listings**



## Sales-to-New Listings Ratio



# **Average Days on Market**



# **Average Sales Price to List Price Ratio**





### Average/Median Selling Price



## **Number of New Listings**



## Sales-to-New Listings Ratio



# **Average Days on Market**



# Average Sales Price to List Price Ratio





#### **Average/Median Selling Price**



## **Number of New Listings**



# Sales-to-New Listings Ratio



## **Average Days on Market**



## **Average Sales Price to List Price Ratio**