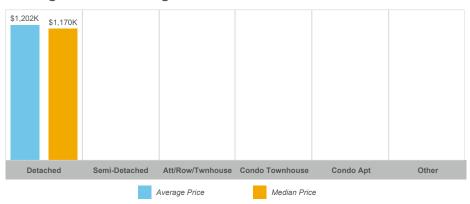

| \$13,247,300  | \$883,153     | \$862,000    | 30           | 11              | 98%        | 32       |
| Rural New Tecumseth | 17    | \$18,768,888  | \$1,104,052   | \$1,140,000  | 64           | 29              | 97%        | 36       |
| Tottenham           | 35    | \$30,564,138  | \$873,261     | \$807,500    | 82           | 29              | 100%       | 40       |



#### **Average/Median Selling Price**



## **Number of New Listings**



## Sales-to-New Listings Ratio



## **Average Days on Market**



## **Average Sales Price to List Price Ratio**





## **Average/Median Selling Price**



## **Number of New Listings**



## Sales-to-New Listings Ratio



# **Average Days on Market**



# **Average Sales Price to List Price Ratio**





### Average/Median Selling Price



## **Number of New Listings**



## Sales-to-New Listings Ratio



# **Average Days on Market**



# Average Sales Price to List Price Ratio





#### **Average/Median Selling Price**



## **Number of New Listings**



# Sales-to-New Listings Ratio



## **Average Days on Market**



## **Average Sales Price to List Price Ratio**