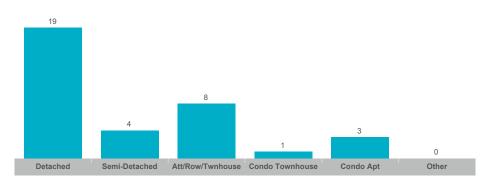

768,888  | \$1,104,052   | \$1,140,000  | 64           | 29              | 97%        | 36       |
| Tottenham           | 35    | \$30,564,138  | \$873,261     | \$807,500    | 82           | 29              | 100%       | 40       |



#### **Average/Median Selling Price**



## **Number of New Listings**



## Sales-to-New Listings Ratio



## **Average Days on Market**



## **Average Sales Price to List Price Ratio**





## **Average/Median Selling Price**



## **Number of New Listings**



## Sales-to-New Listings Ratio



# **Average Days on Market**



# **Average Sales Price to List Price Ratio**





### Average/Median Selling Price



## **Number of New Listings**



## Sales-to-New Listings Ratio



# **Average Days on Market**



# Average Sales Price to List Price Ratio





#### **Average/Median Selling Price**



## **Number of New Listings**



# Sales-to-New Listings Ratio



## **Average Days on Market**



## **Average Sales Price to List Price Ratio**