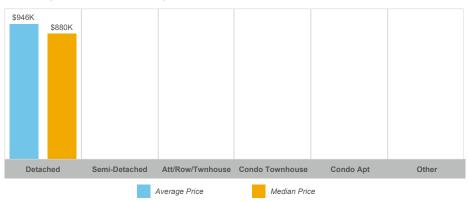

----------|----------|
| Alliston            | 65    | \$52,370,175  | \$805,695     | \$820,000    | 187          | 77              | 99%        | 34       |
| Beeton              | 15    | \$13,247,300  | \$883,153     | \$862,000    | 30           | 11              | 98%        | 32       |
| Rural New Tecumseth | 17    | \$18,768,888  | \$1,104,052   | \$1,140,000  | 64           | 29              | 97%        | 36       |
| Tottenham           | 35    | \$30,564,138  | \$873,261     | \$807,500    | 82           | 29              | 100%       | 40       |



#### **Average/Median Selling Price**



## **Number of New Listings**



## Sales-to-New Listings Ratio



## **Average Days on Market**



## **Average Sales Price to List Price Ratio**





## **Average/Median Selling Price**



## **Number of New Listings**



## Sales-to-New Listings Ratio



# **Average Days on Market**



# **Average Sales Price to List Price Ratio**





### Average/Median Selling Price



## **Number of New Listings**



## Sales-to-New Listings Ratio



# **Average Days on Market**



# Average Sales Price to List Price Ratio





#### **Average/Median Selling Price**



## **Number of New Listings**



# Sales-to-New Listings Ratio



## **Average Days on Market**



## **Average Sales Price to List Price Ratio**