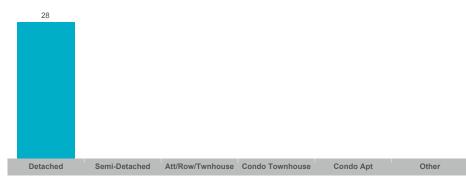

| 187          | 77              | 99%        | 34       |
| Beeton              | 15    | \$13,247,300  | \$883,153     | \$862,000    | 30           | 11              | 98%        | 32       |
| Rural New Tecumseth | 17    | \$18,768,888  | \$1,104,052   | \$1,140,000  | 64           | 29              | 97%        | 36       |
| Tottenham           | 35    | \$30,564,138  | \$873,261     | \$807,500    | 82           | 29              | 100%       | 40       |



#### **Average/Median Selling Price**



## **Number of New Listings**



## Sales-to-New Listings Ratio



## **Average Days on Market**



## **Average Sales Price to List Price Ratio**





## **Average/Median Selling Price**



## **Number of New Listings**



## Sales-to-New Listings Ratio



# **Average Days on Market**



# **Average Sales Price to List Price Ratio**





### Average/Median Selling Price



## **Number of New Listings**



## Sales-to-New Listings Ratio



# **Average Days on Market**



# Average Sales Price to List Price Ratio





#### **Average/Median Selling Price**



## **Number of New Listings**



# Sales-to-New Listings Ratio



## **Average Days on Market**



## **Average Sales Price to List Price Ratio**