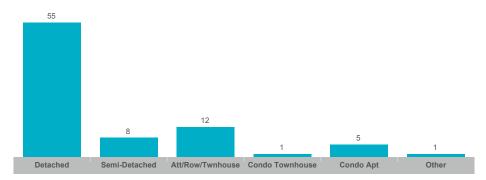

97%        | 36       |
| Tottenham           | 35    | \$30,564,138  | \$873,261     | \$807,500    | 82           | 29              | 100%       | 40       |



#### **Average/Median Selling Price**



## **Number of New Listings**



## Sales-to-New Listings Ratio



## **Average Days on Market**



## **Average Sales Price to List Price Ratio**





## **Average/Median Selling Price**



## **Number of New Listings**



## Sales-to-New Listings Ratio



# **Average Days on Market**



# **Average Sales Price to List Price Ratio**





### Average/Median Selling Price



## **Number of New Listings**



## Sales-to-New Listings Ratio



# **Average Days on Market**



# Average Sales Price to List Price Ratio





#### **Average/Median Selling Price**



## **Number of New Listings**



# Sales-to-New Listings Ratio



## **Average Days on Market**



## **Average Sales Price to List Price Ratio**