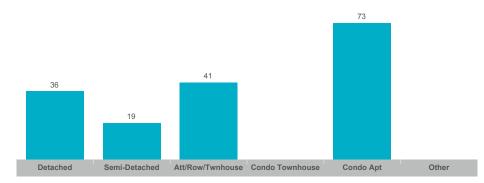

138  | \$873,261     | \$807,500    | 82           | 29              | 100%       | 40       |



#### **Average/Median Selling Price**



## **Number of New Listings**



## Sales-to-New Listings Ratio



## **Average Days on Market**



## **Average Sales Price to List Price Ratio**





## **Average/Median Selling Price**



## **Number of New Listings**



## Sales-to-New Listings Ratio



# **Average Days on Market**



# **Average Sales Price to List Price Ratio**





### Average/Median Selling Price



## **Number of New Listings**



## Sales-to-New Listings Ratio



# **Average Days on Market**



# Average Sales Price to List Price Ratio





#### **Average/Median Selling Price**



## **Number of New Listings**



# Sales-to-New Listings Ratio



## **Average Days on Market**



## **Average Sales Price to List Price Ratio**