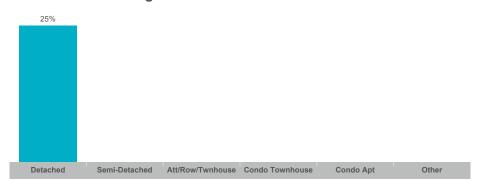

11              | 98%        | 32       |
| Rural New Tecumseth | 17    | \$18,768,888  | \$1,104,052   | \$1,140,000  | 64           | 29              | 97%        | 36       |
| Tottenham           | 35    | \$30,564,138  | \$873,261     | \$807,500    | 82           | 29              | 100%       | 40       |



#### **Average/Median Selling Price**



## **Number of New Listings**



## Sales-to-New Listings Ratio



## **Average Days on Market**



## **Average Sales Price to List Price Ratio**





## **Average/Median Selling Price**



## **Number of New Listings**



## Sales-to-New Listings Ratio



# **Average Days on Market**



# **Average Sales Price to List Price Ratio**





### Average/Median Selling Price



## **Number of New Listings**



## Sales-to-New Listings Ratio



# **Average Days on Market**



# Average Sales Price to List Price Ratio





#### **Average/Median Selling Price**



## **Number of New Listings**



# Sales-to-New Listings Ratio



## **Average Days on Market**



## **Average Sales Price to List Price Ratio**