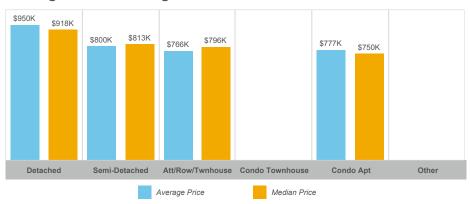

64           | 29              | 97%        | 36       |
| Tottenham           | 35    | \$30,564,138  | \$873,261     | \$807,500    | 82           | 29              | 100%       | 40       |



#### **Average/Median Selling Price**



## **Number of New Listings**



## Sales-to-New Listings Ratio



## **Average Days on Market**



## **Average Sales Price to List Price Ratio**





## **Average/Median Selling Price**



## **Number of New Listings**



## Sales-to-New Listings Ratio



# **Average Days on Market**



# **Average Sales Price to List Price Ratio**





### Average/Median Selling Price



## **Number of New Listings**



## Sales-to-New Listings Ratio



# **Average Days on Market**



# Average Sales Price to List Price Ratio





#### **Average/Median Selling Price**



## **Number of New Listings**



# Sales-to-New Listings Ratio



## **Average Days on Market**



## **Average Sales Price to List Price Ratio**