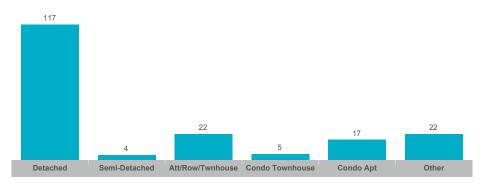

| Active Listings | Avg. SP/LP | Avg. DOM |
|---------------------|-------|---------------|---------------|--------------|--------------|-----------------|------------|----------|
| Alliston            | 65    | \$52,370,175  | \$805,695     | \$820,000    | 187          | 77              | 99%        | 34       |
| Beeton              | 15    | \$13,247,300  | \$883,153     | \$862,000    | 30           | 11              | 98%        | 32       |
| Rural New Tecumseth | 17    | \$18,768,888  | \$1,104,052   | \$1,140,000  | 64           | 29              | 97%        | 36       |
| Tottenham           | 35    | \$30,564,138  | \$873,261     | \$807,500    | 82           | 29              | 100%       | 40       |



#### **Average/Median Selling Price**



## **Number of New Listings**



## Sales-to-New Listings Ratio



## **Average Days on Market**



## **Average Sales Price to List Price Ratio**





## **Average/Median Selling Price**



## **Number of New Listings**



## Sales-to-New Listings Ratio



# **Average Days on Market**



# **Average Sales Price to List Price Ratio**





### Average/Median Selling Price



## **Number of New Listings**



## Sales-to-New Listings Ratio



# **Average Days on Market**



# Average Sales Price to List Price Ratio





#### **Average/Median Selling Price**



## **Number of New Listings**



# Sales-to-New Listings Ratio



## **Average Days on Market**



## **Average Sales Price to List Price Ratio**