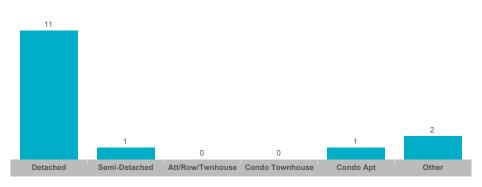

---|--------------|-----------------|------------|----------|
| Alliston            | 65    | \$52,370,175  | \$805,695     | \$820,000    | 187          | 77              | 99%        | 34       |
| Beeton              | 15    | \$13,247,300  | \$883,153     | \$862,000    | 30           | 11              | 98%        | 32       |
| Rural New Tecumseth | 17    | \$18,768,888  | \$1,104,052   | \$1,140,000  | 64           | 29              | 97%        | 36       |
| Tottenham           | 35    | \$30,564,138  | \$873,261     | \$807,500    | 82           | 29              | 100%       | 40       |



#### **Average/Median Selling Price**



## **Number of New Listings**



## Sales-to-New Listings Ratio



## **Average Days on Market**



## **Average Sales Price to List Price Ratio**





## **Average/Median Selling Price**



## **Number of New Listings**



## Sales-to-New Listings Ratio



# **Average Days on Market**



# **Average Sales Price to List Price Ratio**





### Average/Median Selling Price



## **Number of New Listings**



## Sales-to-New Listings Ratio



# **Average Days on Market**



# Average Sales Price to List Price Ratio





#### **Average/Median Selling Price**



## **Number of New Listings**



# Sales-to-New Listings Ratio



## **Average Days on Market**



## **Average Sales Price to List Price Ratio**