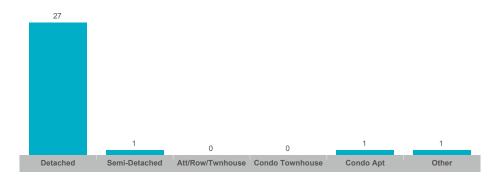

| 65    | \$52,370,175  | \$805,695     | \$820,000    | 187          | 77              | 99%        | 34       |
| Beeton              | 15    | \$13,247,300  | \$883,153     | \$862,000    | 30           | 11              | 98%        | 32       |
| Rural New Tecumseth | 17    | \$18,768,888  | \$1,104,052   | \$1,140,000  | 64           | 29              | 97%        | 36       |
| Tottenham           | 35    | \$30,564,138  | \$873,261     | \$807,500    | 82           | 29              | 100%       | 40       |



#### **Average/Median Selling Price**



## **Number of New Listings**



## Sales-to-New Listings Ratio



## **Average Days on Market**



## **Average Sales Price to List Price Ratio**





## **Average/Median Selling Price**



## **Number of New Listings**



## Sales-to-New Listings Ratio



# **Average Days on Market**



# **Average Sales Price to List Price Ratio**





### Average/Median Selling Price



## **Number of New Listings**



## Sales-to-New Listings Ratio



# **Average Days on Market**



# Average Sales Price to List Price Ratio





#### **Average/Median Selling Price**



## **Number of New Listings**



# Sales-to-New Listings Ratio



## **Average Days on Market**



## **Average Sales Price to List Price Ratio**