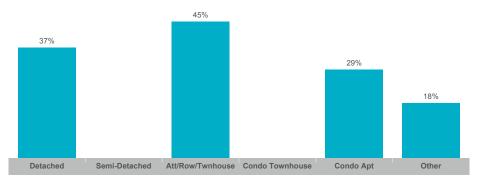

Avg. DOM |
|---------------------|-------|---------------|---------------|--------------|--------------|-----------------|------------|----------|
| Alliston            | 65    | \$52,370,175  | \$805,695     | \$820,000    | 187          | 77              | 99%        | 34       |
| Beeton              | 15    | \$13,247,300  | \$883,153     | \$862,000    | 30           | 11              | 98%        | 32       |
| Rural New Tecumseth | 17    | \$18,768,888  | \$1,104,052   | \$1,140,000  | 64           | 29              | 97%        | 36       |
| Tottenham           | 35    | \$30,564,138  | \$873,261     | \$807,500    | 82           | 29              | 100%       | 40       |



#### **Average/Median Selling Price**



## **Number of New Listings**



## Sales-to-New Listings Ratio



## **Average Days on Market**



## **Average Sales Price to List Price Ratio**





## **Average/Median Selling Price**



## **Number of New Listings**



## Sales-to-New Listings Ratio



# **Average Days on Market**



# **Average Sales Price to List Price Ratio**





### Average/Median Selling Price



## **Number of New Listings**



## Sales-to-New Listings Ratio



# **Average Days on Market**



# Average Sales Price to List Price Ratio





#### **Average/Median Selling Price**



## **Number of New Listings**



# Sales-to-New Listings Ratio



## **Average Days on Market**



## **Average Sales Price to List Price Ratio**