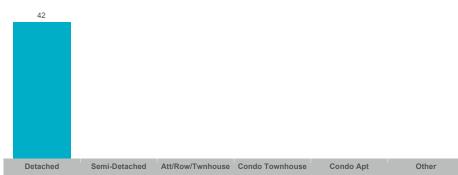

2       |
| Rural New Tecumseth | 17    | \$18,768,888  | \$1,104,052   | \$1,140,000  | 64           | 29              | 97%        | 36       |
| Tottenham           | 35    | \$30,564,138  | \$873,261     | \$807,500    | 82           | 29              | 100%       | 40       |



#### **Average/Median Selling Price**



## **Number of New Listings**



## Sales-to-New Listings Ratio



## **Average Days on Market**



## **Average Sales Price to List Price Ratio**





## **Average/Median Selling Price**



## **Number of New Listings**



## Sales-to-New Listings Ratio



# **Average Days on Market**



# **Average Sales Price to List Price Ratio**





### Average/Median Selling Price



## **Number of New Listings**



## Sales-to-New Listings Ratio



# **Average Days on Market**



# Average Sales Price to List Price Ratio





#### **Average/Median Selling Price**



## **Number of New Listings**



# Sales-to-New Listings Ratio



## **Average Days on Market**



## **Average Sales Price to List Price Ratio**