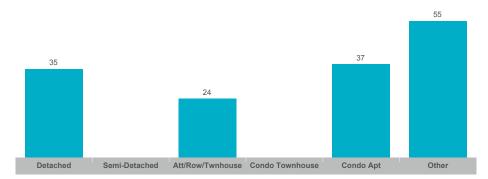

|-------|---------------|---------------|--------------|--------------|-----------------|------------|----------|
| Alliston            | 65    | \$52,370,175  | \$805,695     | \$820,000    | 187          | 77              | 99%        | 34       |
| Beeton              | 15    | \$13,247,300  | \$883,153     | \$862,000    | 30           | 11              | 98%        | 32       |
| Rural New Tecumseth | 17    | \$18,768,888  | \$1,104,052   | \$1,140,000  | 64           | 29              | 97%        | 36       |
| Tottenham           | 35    | \$30,564,138  | \$873,261     | \$807,500    | 82           | 29              | 100%       | 40       |



#### **Average/Median Selling Price**



## **Number of New Listings**



## Sales-to-New Listings Ratio



## **Average Days on Market**



## **Average Sales Price to List Price Ratio**





## **Average/Median Selling Price**



## **Number of New Listings**



## Sales-to-New Listings Ratio



# **Average Days on Market**



# **Average Sales Price to List Price Ratio**





### Average/Median Selling Price



## **Number of New Listings**



## Sales-to-New Listings Ratio



# **Average Days on Market**



# Average Sales Price to List Price Ratio





#### **Average/Median Selling Price**



## **Number of New Listings**



# Sales-to-New Listings Ratio



## **Average Days on Market**



## **Average Sales Price to List Price Ratio**