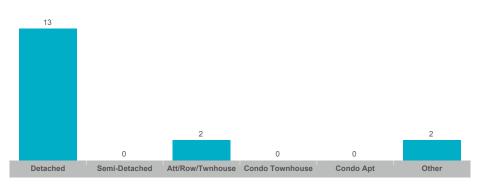

|
| Beeton              | 15    | \$13,247,300  | \$883,153     | \$862,000    | 30           | 11              | 98%        | 32       |
| Rural New Tecumseth | 17    | \$18,768,888  | \$1,104,052   | \$1,140,000  | 64           | 29              | 97%        | 36       |
| Tottenham           | 35    | \$30,564,138  | \$873,261     | \$807,500    | 82           | 29              | 100%       | 40       |



#### **Average/Median Selling Price**



## **Number of New Listings**



## Sales-to-New Listings Ratio



## **Average Days on Market**



## **Average Sales Price to List Price Ratio**





## **Average/Median Selling Price**



## **Number of New Listings**



## Sales-to-New Listings Ratio



# **Average Days on Market**



# **Average Sales Price to List Price Ratio**





### Average/Median Selling Price



## **Number of New Listings**



## Sales-to-New Listings Ratio



# **Average Days on Market**



# Average Sales Price to List Price Ratio





#### **Average/Median Selling Price**



## **Number of New Listings**



# Sales-to-New Listings Ratio



## **Average Days on Market**



## **Average Sales Price to List Price Ratio**