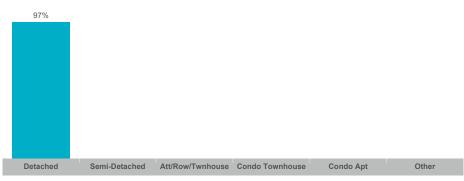

8,768,888  | \$1,104,052   | \$1,140,000  | 64           | 29              | 97%        | 36       |
| Tottenham           | 35    | \$30,564,138  | \$873,261     | \$807,500    | 82           | 29              | 100%       | 40       |



#### **Average/Median Selling Price**



## **Number of New Listings**



## Sales-to-New Listings Ratio



## **Average Days on Market**



## **Average Sales Price to List Price Ratio**





## **Average/Median Selling Price**



## **Number of New Listings**



## Sales-to-New Listings Ratio



# **Average Days on Market**



# **Average Sales Price to List Price Ratio**





### Average/Median Selling Price



## **Number of New Listings**



## Sales-to-New Listings Ratio



# **Average Days on Market**



# Average Sales Price to List Price Ratio





#### **Average/Median Selling Price**



## **Number of New Listings**



# Sales-to-New Listings Ratio



## **Average Days on Market**



## **Average Sales Price to List Price Ratio**