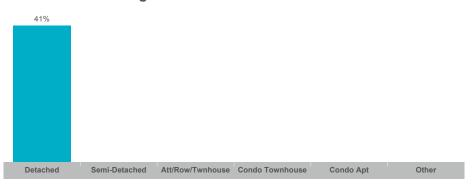

| \$805,695     | \$820,000    | 187          | 77              | 99%        | 34       |
| Beeton              | 15    | \$13,247,300  | \$883,153     | \$862,000    | 30           | 11              | 98%        | 32       |
| Rural New Tecumseth | 17    | \$18,768,888  | \$1,104,052   | \$1,140,000  | 64           | 29              | 97%        | 36       |
| Tottenham           | 35    | \$30,564,138  | \$873,261     | \$807,500    | 82           | 29              | 100%       | 40       |



#### **Average/Median Selling Price**



## **Number of New Listings**



## Sales-to-New Listings Ratio



## **Average Days on Market**



## **Average Sales Price to List Price Ratio**





## **Average/Median Selling Price**



## **Number of New Listings**



## Sales-to-New Listings Ratio



# **Average Days on Market**



# **Average Sales Price to List Price Ratio**





### Average/Median Selling Price



## **Number of New Listings**



## Sales-to-New Listings Ratio



# **Average Days on Market**



# Average Sales Price to List Price Ratio





#### **Average/Median Selling Price**



## **Number of New Listings**



# Sales-to-New Listings Ratio



## **Average Days on Market**



## **Average Sales Price to List Price Ratio**