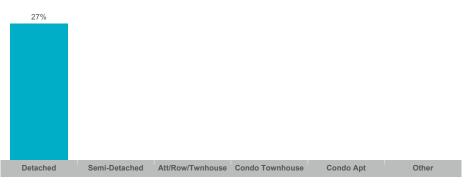

# Sales-to-New Listings Ratio

Average Sales Price to List Price Ratio

**Average/Median Selling Price** 

Average Days on Market

# **North Kawartha**

| Community            | Sales | Dollar Volume | Average Price | Median Price | New Listings | Active Listings | Avg. SP/LP | Avg. DOM |
|----------------------|-------|---------------|---------------|--------------|--------------|-----------------|------------|----------|
| North Kawartha       | 9     | \$6,581,800   | \$731,311     | \$455,000    | 35           | 14              | 96%        | 42       |
| Rural North Kawartha | 0     |               |               |              | 1            | 0               |            |          |