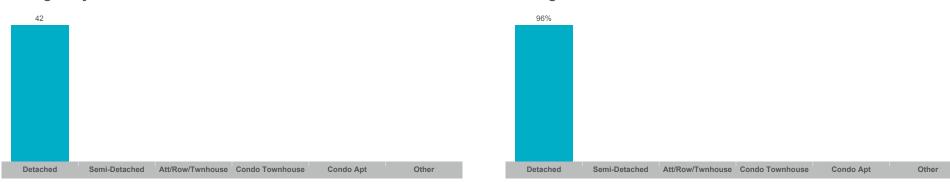

Average Days on Market

## Average Sales Price to List Price Ratio

The source of all slides is the Toronto Regional Real Estate Board. Some statistics are not reported when the number of transactions is two (2) or less. Statistics are updated on a monthly basis. Quarterly community statistics in this report may not match quarterly sums calculated from past TRREB publications.

# **North Kawartha**

| Community            | Sales | Dollar Volume | Average Price | Median Price | New Listings | Active Listings | Avg. SP/LP | Avg. DOM |
|----------------------|-------|---------------|---------------|--------------|--------------|-----------------|------------|----------|
| North Kawartha       | 9     | \$6,581,800   | \$731,311     | \$455,000    | 35           | 14              | 96%        | 42       |
| Rural North Kawartha | 0     |               |               |              | 1            | 0               |            |          |