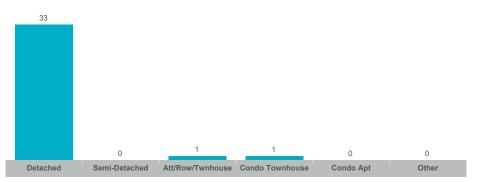

# **Number of New Listings**

# **North Kawartha**

| Community            | Sales | Dollar Volume | Average Price | Median Price | New Listings | Active Listings | Avg. SP/LP | Avg. DOM |
|----------------------|-------|---------------|---------------|--------------|--------------|-----------------|------------|----------|
| North Kawartha       | 9     | \$6,581,800   | \$731,311     | \$455,000    | 35           | 14              | 96%        | 42       |
| Rural North Kawartha | 0     |               |               |              | 1            | 0               |            |          |