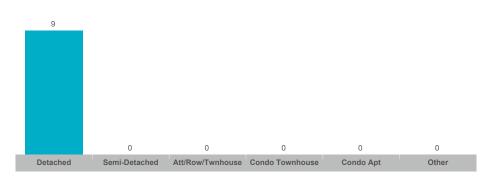

# **Number of Transactions**

# **North Kawartha**

| Community            | Sales | Dollar Volume | Average Price | Median Price | New Listings | Active Listings | Avg. SP/LP | Avg. DOM |
|----------------------|-------|---------------|---------------|--------------|--------------|-----------------|------------|----------|
| North Kawartha       | 9     | \$6,581,800   | \$731,311     | \$455,000    | 35           | 14              | 96%        | 42       |
| Rural North Kawartha | 0     |               |               |              | 1            | 0               |            |          |