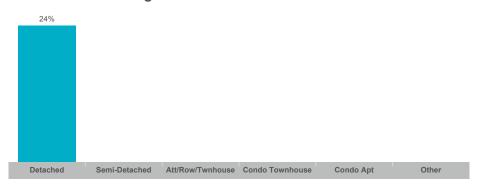

## **Number of New Listings**

Sales-to-New Listings Ratio

## Sales-to-New Listings Ratio

#### Sales-to-New Listings Ratio