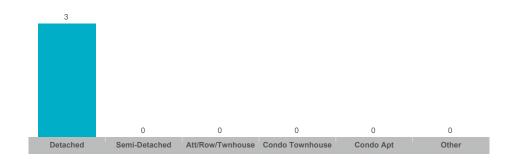

## **Number of New Listings**

Sales-to-New Listings Ratio

#### **Number of New Listings**

## **Number of New Listings**

#### **Number of New Listings**

Sales-to-New Listings Ratio