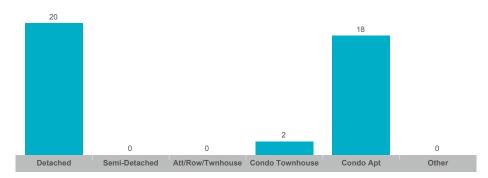

## **Number of New Listings**

Sales-to-New Listings Ratio

#### **Number of New Listings**

## **Number of New Listings**

#### **Number of New Listings**

Sales-to-New Listings Ratio