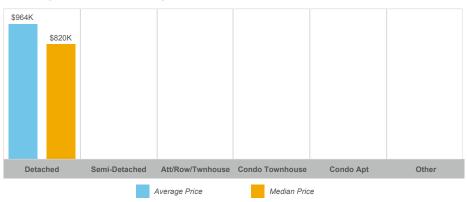

## **Oro-Medonte**

| Community         | Sales | Dollar Volume | Average Price | Median Price | New Listings | Active Listings | Avg. SP/LP | Avg. DOM |
|-------------------|-------|---------------|---------------|--------------|--------------|-----------------|------------|----------|
| Craighurst        | 2     |               |               |              | 3            | 2               |            |          |
| Guthrie           | 2     |               |               |              | 0            | 4               |            |          |
| Hawkestone        | 1     |               |               |              | 6            | 4               |            |          |
| Horseshoe Valley  | 11    | \$7,605,000   | \$691,364     | \$490,000    | 40           | 38              | 97%        | 69       |
| Moonstone         | 3     | \$2,732,000   | \$910,667     | \$807,000    | 12           | 5               | 96%        | 45       |
| Prices Corners    | 1     |               |               |              | 2            | 1               |            |          |
| Rural Oro-Medonte | 19    | \$18,315,000  | \$963,947     | \$820,000    | 79           | 42              | 98%        | 54       |
| Shanty Bay        | 3     | \$2,475,000   | \$825,000     | \$595,000    | 13           | 4               | 98%        | 36       |
| Sugarbush         | 1     |               |               |              | 8            | 3               |            |          |
| Warminister       | 4     | \$3,549,000   | \$887,250     | \$807,500    | 11           | 5               | 97%        | 41       |

#### **Average/Median Selling Price**