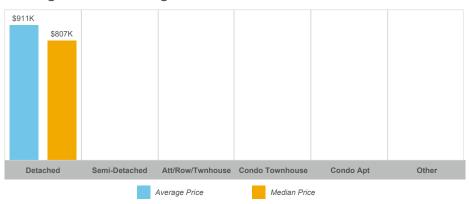

## **Oro-Medonte**

| Community         | Sales | Dollar Volume | Average Price | Median Price | New Listings | Active Listings | Avg. SP/LP | Avg. DOM |
|-------------------|-------|---------------|---------------|--------------|--------------|-----------------|------------|----------|
| Craighurst        | 2     |               |               |              | 3            | 2               |            |          |
| Guthrie           | 2     |               |               |              | 0            | 4               |            |          |
| Hawkestone        | 1     |               |               |              | 6            | 4               |            |          |
| Horseshoe Valley  | 11    | \$7,605,000   | \$691,364     | \$490,000    | 40           | 38              | 97%        | 69       |
| Moonstone         | 3     | \$2,732,000   | \$910,667     | \$807,000    | 12           | 5               | 96%        | 45       |
| Prices Corners    | 1     |               |               |              | 2            | 1               |            |          |
| Rural Oro-Medonte | 19    | \$18,315,000  | \$963,947     | \$820,000    | 79           | 42              | 98%        | 54       |
| Shanty Bay        | 3     | \$2,475,000   | \$825,000     | \$595,000    | 13           | 4               | 98%        | 36       |
| Sugarbush         | 1     |               |               |              | 8            | 3               |            |          |
| Warminister       | 4     | \$3,549,000   | \$887,250     | \$807,500    | 11           | 5               | 97%        | 41       |

#### **Average/Median Selling Price**

## Average/Median Selling Price

#### Average/Median Selling Price

## **Average/Median Selling Price**