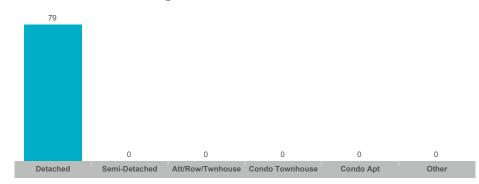

## **Oro-Medonte**

| Community         | Sales | Dollar Volume | Average Price | Median Price | New Listings | Active Listings | Avg. SP/LP | Avg. DOM |
|-------------------|-------|---------------|---------------|--------------|--------------|-----------------|------------|----------|
| Craighurst        | 2     |               |               |              | 3            | 2               |            |          |
| Guthrie           | 2     |               |               |              | 0            | 4               |            |          |
| Hawkestone        | 1     |               |               |              | 6            | 4               |            |          |
| Horseshoe Valley  | 11    | \$7,605,000   | \$691,364     | \$490,000    | 40           | 38              | 97%        | 69       |
| Moonstone         | 3     | \$2,732,000   | \$910,667     | \$807,000    | 12           | 5               | 96%        | 45       |
| Prices Corners    | 1     |               |               |              | 2            | 1               |            |          |
| Rural Oro-Medonte | 19    | \$18,315,000  | \$963,947     | \$820,000    | 79           | 42              | 98%        | 54       |
| Shanty Bay        | 3     | \$2,475,000   | \$825,000     | \$595,000    | 13           | 4               | 98%        | 36       |
| Sugarbush         | 1     |               |               |              | 8            | 3               |            |          |
| Warminister       | 4     | \$3,549,000   | \$887,250     | \$807,500    | 11           | 5               | 97%        | 41       |

#### **Number of New Listings**