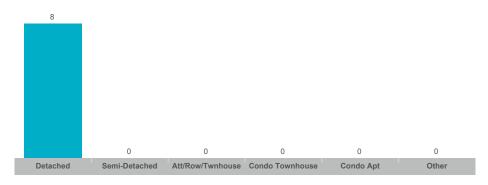

## **Number of New Listings**

Sales-to-New Listings Ratio

#### **Number of New Listings**