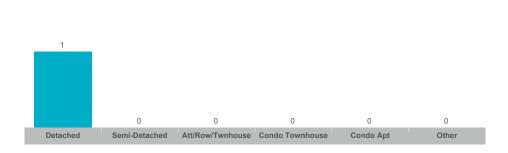

#### **Number of New Listings**

## **Number of New Listings**

## **Number of New Listings**

Sales-to-New Listings Ratio

#### **Number of New Listings**

Sales-to-New Listings Ratio