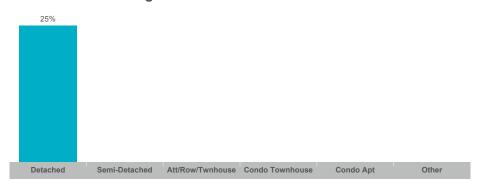

#### Sales-to-New Listings Ratio

| Detached | Semi-Detached | Att/Row/Twnhouse | Condo Townhouse | Condo Apt | Other |
|----------|---------------|------------------|-----------------|-----------|-------|

## Sales-to-New Listings Ratio

#### Sales-to-New Listings Ratio