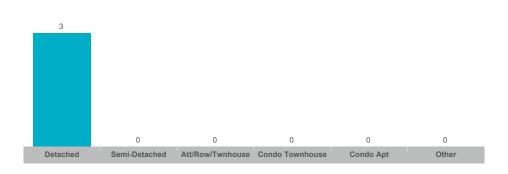

## **Number of New Listings**

Sales-to-New Listings Ratio

#### **Number of New Listings**

#### Sales-to-New Listings Ratio

| Detached | Semi-Detached | Att/Row/Twnhouse | Condo Townhouse | Condo Apt | Other |
|----------|---------------|------------------|-----------------|-----------|-------|

## Sales-to-New Listings Ratio

## **Number of New Listings**

#### **Number of New Listings**

Sales-to-New Listings Ratio

#### Sales-to-New Listings Ratio