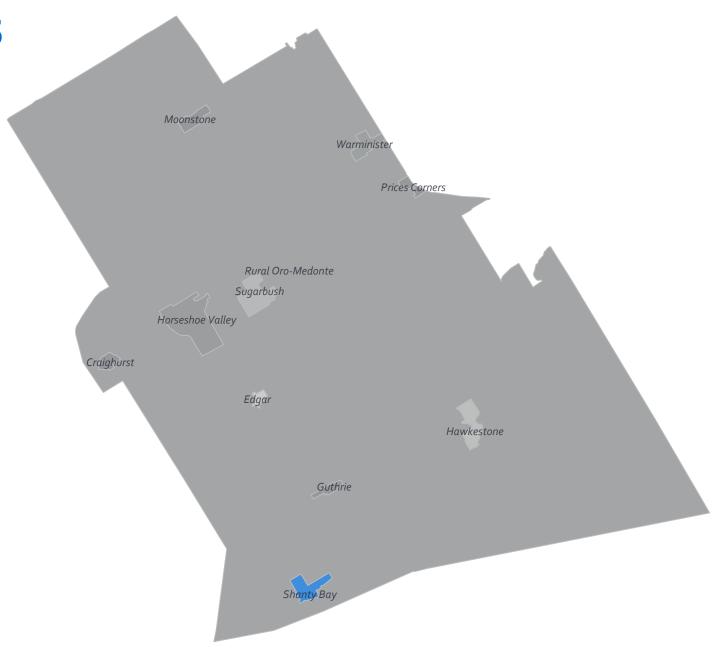

# All Home Types 2025 Q1

## **Oro-Medonte**

| Community         | Sales | Dollar Volume | Average Price | Median Price | New Listings | Active Listings | Avg. SP/LP | Avg. DOM |
|-------------------|-------|---------------|---------------|--------------|--------------|-----------------|------------|----------|
| Craighurst        | 2     |               |               |              | 3            | 2               |            |          |
| Guthrie           | 2     |               |               |              | 0            | 4               |            |          |
| Hawkestone        | 1     |               |               |              | 6            | 4               |            |          |
| Horseshoe Valley  | 11    | \$7,605,000   | \$691,364     | \$490,000    | 40           | 38              | 97%        | 69       |
| Moonstone         | 3     | \$2,732,000   | \$910,667     | \$807,000    | 12           | 5               | 96%        | 45       |
| Prices Corners    | 1     |               |               |              | 2            | 1               |            |          |
| Rural Oro-Medonte | 19    | \$18,315,000  | \$963,947     | \$820,000    | 79           | 42              | 98%        | 54       |
| Shanty Bay        | 3     | \$2,475,000   | \$825,000     | \$595,000    | 13           | 4               | 98%        | 36       |
| Sugarbush         | 1     |               |               |              | 8            | 3               |            |          |
| Warminister       | 4     | \$3,549,000   | \$887,250     | \$807,500    | 11           | 5               | 97%        | 41       |