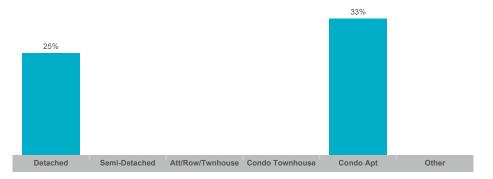

## **Number of New Listings**

Sales-to-New Listings Ratio

#### Sales-to-New Listings Ratio

| Detached | Semi-Detached | Att/Row/Twnhouse | Condo Townhouse | Condo Apt | Other |
|----------|---------------|------------------|-----------------|-----------|-------|

## Sales-to-New Listings Ratio

#### **Number of New Listings**

Sales-to-New Listings Ratio

#### Sales-to-New Listings Ratio