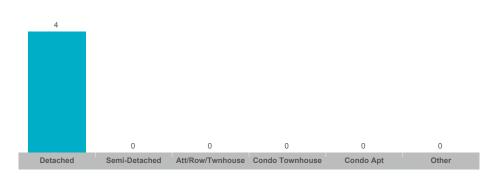

## **Number of New Listings**

Sales-to-New Listings Ratio

#### **Number of New Listings**