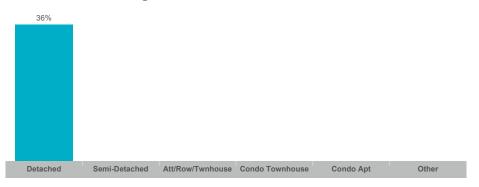

## **Number of New Listings**

Sales-to-New Listings Ratio

#### Sales-to-New Listings Ratio

| Detached | Semi-Detached | Att/Row/Twnhouse | Condo Townhouse | Condo Apt | Other |
|----------|---------------|------------------|-----------------|-----------|-------|

## Sales-to-New Listings Ratio

#### **Number of New Listings**

Sales-to-New Listings Ratio

#### Sales-to-New Listings Ratio