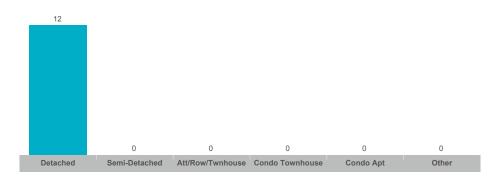

## **Number of New Listings**

Sales-to-New Listings Ratio

#### **Number of New Listings**

#### Sales-to-New Listings Ratio

| Detached | Semi-Detached | Att/Row/Twnhouse | Condo Townhouse | Condo Apt | Other |
|----------|---------------|------------------|-----------------|-----------|-------|

## Sales-to-New Listings Ratio

## **Number of New Listings**

#### **Number of New Listings**

Sales-to-New Listings Ratio

#### Sales-to-New Listings Ratio