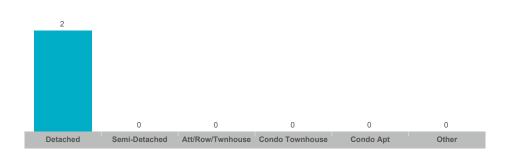

## **Number of New Listings**

Sales-to-New Listings Ratio

#### **Number of New Listings**

## **Number of New Listings**

#### **Number of New Listings**

Sales-to-New Listings Ratio