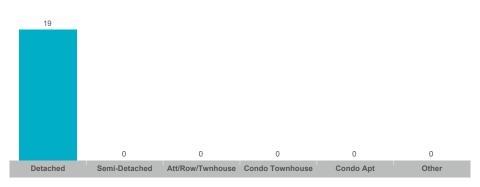

## **Oro-Medonte**

| Community         | Sales | Dollar Volume | Average Price | Median Price | New Listings | Active Listings | Avg. SP/LP | Avg. DOM |
|-------------------|-------|---------------|---------------|--------------|--------------|-----------------|------------|----------|
| Craighurst        | 2     |               |               |              | 3            | 2               |            |          |
| Guthrie           | 2     |               |               |              | 0            | 4               |            |          |
| Hawkestone        | 1     |               |               |              | 6            | 4               |            |          |
| Horseshoe Valley  | 11    | \$7,605,000   | \$691,364     | \$490,000    | 40           | 38              | 97%        | 69       |
| Moonstone         | 3     | \$2,732,000   | \$910,667     | \$807,000    | 12           | 5               | 96%        | 45       |
| Prices Corners    | 1     |               |               |              | 2            | 1               |            |          |
| Rural Oro-Medonte | 19    | \$18,315,000  | \$963,947     | \$820,000    | 79           | 42              | 98%        | 54       |
| Shanty Bay        | 3     | \$2,475,000   | \$825,000     | \$595,000    | 13           | 4               | 98%        | 36       |
| Sugarbush         | 1     |               |               |              | 8            | 3               |            |          |
| Warminister       | 4     | \$3,549,000   | \$887,250     | \$807,500    | 11           | 5               | 97%        | 41       |