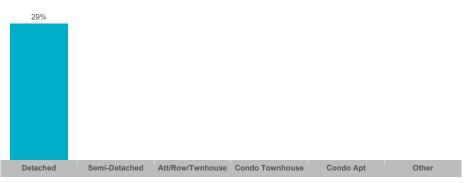

### Sales-to-New Listings Ratio

**Average/Median Selling Price** 

**Average Days on Market** 

The source of all slides is the Toronto Regional Real Estate Board. Some statistics are not reported when the number of transactions is two (2) or less. Statistics are updated on a monthly basis. Quarterly community statistics in this report may not match quarterly sums calculated from past TRREB publications.