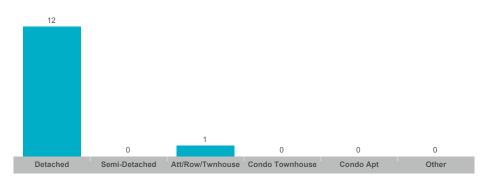

SP/LP | Avg. DOM |
|-------------------------------|-------|---------------|---------------|--------------|--------------|-----------------|------------|----------|
| Otonabee-South Monaghan       | 13    | \$9,059,900   | \$696,915     | \$625,000    | 42           | 21              | 97%        | 26       |
| Rural Otonabee-South Monaghan | 0     |               |               |              | 0            | 0               |            |          |

The source of all slides is the Toronto Regional Real Estate Board. Some statistics are not reported when the number of transactions is two (2) or less. Statistics are updated on a monthly basis. Quarterly community statistics in this report may not match quarterly sums calculated from past TRREB publications.

### Number of Transactions



## Number of New Listings



# \$703K \$635K Semi-Detached Att/Row/Twnhouse Condo Townhouse Condo Apt Other Detached Average Price Median Price

### Sales-to-New Listings Ratio

**Average/Median Selling Price** 





**Average Days on Market** 

The source of all slides is the Toronto Regional Real Estate Board. Some statistics are not reported when the number of transactions is two (2) or less. Statistics are updated on a monthly basis. Quarterly community statistics in this report may not match quarterly sums calculated from past TRREB publications.

### Community Market Report, 2025 Q1

2



#### **Number of Transactions**

#### **Average/Median Selling Price**



The source of all slides is the Toronto Regional Real Estate Board. Some statistics are not reported when the number of tr