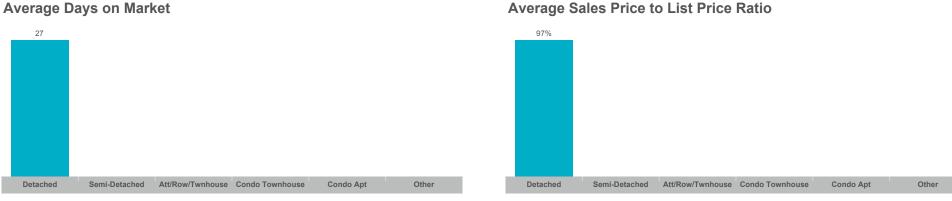

### Sales-to-New Listings Ratio

**Average/Median Selling Price** 

**Average Days on Market** 

The source of all slides is the Toronto Regional Real Estate Board. Some statistics are not reported when the number of transactions is two (2) or less. Statistics are updated on a monthly basis. Quarterly community statistics in this report may not match quarterly sums calculated from past TRREB publications.