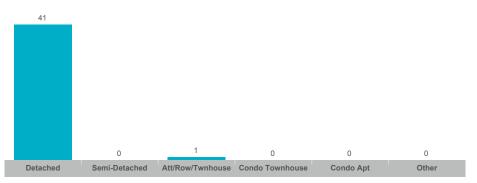

-----------------------|-------|---------------|---------------|--------------|--------------|-----------------|------------|----------|
| Otonabee-South Monaghan       | 13    | \$9,059,900   | \$696,915     | \$625,000    | 42           | 21              | 97%        | 26       |
| Rural Otonabee-South Monaghan | 0     |               |               |              | 0            | 0               |            |          |

The source of all slides is the Toronto Regional Real Estate Board. Some statistics are not reported when the number of transactions is two (2) or less. Statistics are updated on a monthly basis. Quarterly community statistics in this report may not match quarterly sums calculated from past TRREB publications.

### Number of Transactions



## Number of New Listings



# \$703K \$635K Semi-Detached Att/Row/Twnhouse Condo Townhouse Condo Apt Other Detached Average Price Median Price

### Sales-to-New Listings Ratio

**Average/Median Selling Price** 





**Average Days on Market** 

The source of all slides is the Toronto Regional Real Estate Board. Some statistics are not reported when the number of transactions is two (2) or less. Statistics are updated on a monthly basis. Quarterly community statistics in this report may not match quarterly sums calculated from past TRREB publications.

### Community Market Report, 2025 Q1

2



#### **Number of Transactions**

#### **Average/Median Selling Price**



The source of all slides is the Toronto Regional Real Estate Board. Some statistics are not reported when the number of transactions is two (2) or less