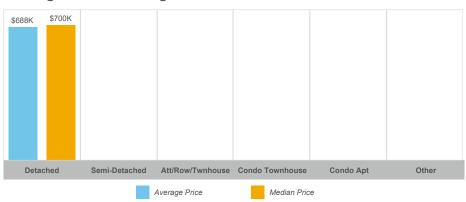

enetanguishene

| Community       | Sales | Dollar Volume | Average Price | Median Price | New Listings | Active Listings | Avg. SP/LP | Avg. DOM |
|-----------------|-------|---------------|---------------|--------------|--------------|-----------------|------------|----------|
| Penetanguishene | 23    | \$15,309,500  | \$665,630     | \$650,000    | 82           | 43              | 97%        | 62       |

The source of all slides is the Toronto Regional Real Estate Board. Some statistics are not reported when the number of transactions is two (2) or less. Statistics are updated on a monthly basis. Quarterly community statistics in this report may not match quarterly sums calculated from past TRREB publications.

#### **Number of Transactions**



#### **Average/Median Selling Price**



#### **Number of New Listings**



#### Sales-to-New Listings Ratio



### **Average Days on Market**



## **Average Sales Price to List Price Ratio**



The source of all slides is the Toronto Regional Real Estate Board. Some statistics are not reported when the number of transactions is two (2) or less. Statistics are updated on a monthly basis. Quarterly community statistics in this report may not match quarterly sums calculated from past TRREB publications.