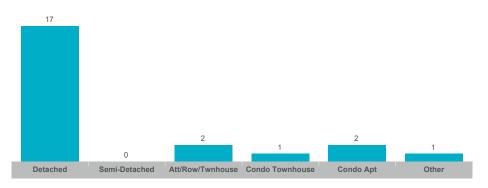

ACTIONS**

## All Home Types 2025 Q1

# Penetanguishene

| Community       | Sales | Dollar Volume | Average Price | Median Price | New Listings | Active Listings | Avg. SP/LP | Avg. DOM |
|-----------------|-------|---------------|---------------|--------------|--------------|-----------------|------------|----------|
| Penetanguishene | 23    | \$15,309,500  | \$665,630     | \$650,000    | 82           | 43              | 97%        | 62       |

The source of all slides is the Toronto Regional Real Estate Board. Some statistics are not reported when the number of transactions is two (2) or less. Statistics are updated on a monthly basis. Quarterly community statistics in this report may not match quarterly sums calculated from past TRREB publications.

#### **Number of Transactions**



#### **Average/Median Selling Price**



#### **Number of New Listings**



#### Sales-to-New Listings Ratio



### **Average Days on Market**



## **Average Sales Price to List Price Ratio**



The source of all slides is the Toronto Regional Real Estate Board. Some statistics are not reported when the number of transactions is two (2) or less. Statistics are updated on a monthly basis. Quarterly community statistics in this report may not match quarterly sums calculated from past TRREB publications.