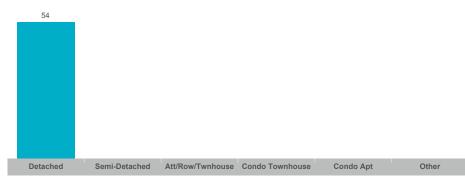

Active Listings | Avg. SP/LP | Avg. DOM |
|-----------------|-------|---------------|---------------|--------------|--------------|-----------------|------------|----------|
| Penetanguishene | 23    | \$15,309,500  | \$665,630     | \$650,000    | 82           | 43              | 97%        | 62       |

The source of all slides is the Toronto Regional Real Estate Board. Some statistics are not reported when the number of transactions is two (2) or less. Statistics are updated on a monthly basis. Quarterly community statistics in this report may not match quarterly sums calculated from past TRREB publications.

#### **Number of Transactions**



#### **Average/Median Selling Price**



#### **Number of New Listings**



#### Sales-to-New Listings Ratio



### **Average Days on Market**



## **Average Sales Price to List Price Ratio**



The source of all slides is the Toronto Regional Real Estate Board. Some statistics are not reported when the number of transactions is two (2) or less. Statistics are updated on a monthly basis. Quarterly community statistics in this report may not match quarterly sums calculated from past TRREB publications.