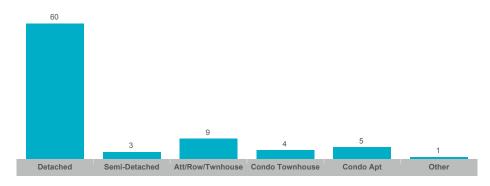

Sales | Dollar Volume | Average Price | Median Price | New Listings | Active Listings | Avg. SP/LP | Avg. DOM |
|-----------------|-------|---------------|---------------|--------------|--------------|-----------------|------------|----------|
| Penetanguishene | 23    | \$15,309,500  | \$665,630     | \$650,000    | 82           | 43              | 97%        | 62       |

The source of all slides is the Toronto Regional Real Estate Board. Some statistics are not reported when the number of transactions is two (2) or less. Statistics are updated on a monthly basis. Quarterly community statistics in this report may not match quarterly sums calculated from past TRREB publications.

#### **Number of Transactions**



#### **Average/Median Selling Price**



#### **Number of New Listings**



#### Sales-to-New Listings Ratio



### **Average Days on Market**



## **Average Sales Price to List Price Ratio**



The source of all slides is the Toronto Regional Real Estate Board. Some statistics are not reported when the number of transactions is two (2) or less. Statistics are updated on a monthly basis. Quarterly community statistics in this report may not match quarterly sums calculated from past TRREB publications.