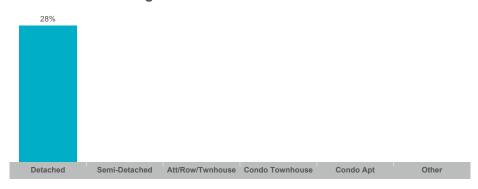

ce | Median Price | New Listings | Active Listings | Avg. SP/LP | Avg. DOM |
|-----------------|-------|---------------|---------------|--------------|--------------|-----------------|------------|----------|
| Penetanguishene | 23    | \$15,309,500  | \$665,630     | \$650,000    | 82           | 43              | 97%        | 62       |

The source of all slides is the Toronto Regional Real Estate Board. Some statistics are not reported when the number of transactions is two (2) or less. Statistics are updated on a monthly basis. Quarterly community statistics in this report may not match quarterly sums calculated from past TRREB publications.

#### **Number of Transactions**



#### **Average/Median Selling Price**



#### **Number of New Listings**



#### Sales-to-New Listings Ratio



### **Average Days on Market**



## **Average Sales Price to List Price Ratio**



The source of all slides is the Toronto Regional Real Estate Board. Some statistics are not reported when the number of transactions is two (2) or less. Statistics are updated on a monthly basis. Quarterly community statistics in this report may not match quarterly sums calculated from past TRREB publications.