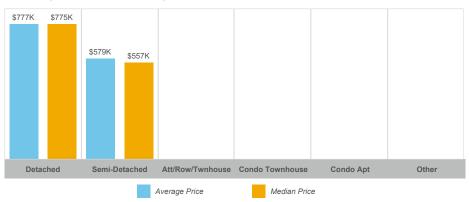

| 44              | 98%        | 35       |
| Rural Port Hope | 3     | \$3,305,000   | \$1,101,667   | \$910,000    | 11           | 8               | 96%        | 114      |

#### **Number of Transactions**



#### **Number of New Listings**



#### **Average Days on Market**

# Detached Semi-Detached Att/Row/Twnhouse Condo Townhouse Condo Apt Other

#### Average/Median Selling Price



#### Sales-to-New Listings Ratio

| Detached | Semi-Detached | Att/Row/Twnhouse | Condo Townhouse | Condo Apt | Other |
|----------|---------------|------------------|-----------------|-----------|-------|

#### **Average Sales Price to List Price Ratio**

Detached Semi-Detached Att/Row/Twnhouse Condo Townhouse Condo Apt Other

#### **Number of Transactions**



#### **Average/Median Selling Price**



#### **Number of New Listings**



#### Sales-to-New Listings Ratio



#### **Average Days on Market**



#### **Average Sales Price to List Price Ratio**



#### **Number of Transactions**



#### **Average/Median Selling Price**



#### **Number of New Listings**



#### Sales-to-New Listings Ratio



#### **Average Days on Market**



#### **Average Sales Price to List Price Ratio**