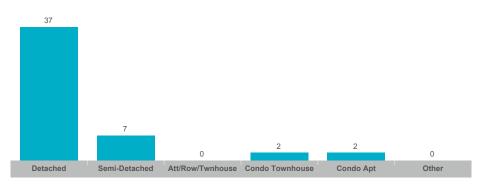

\$728,925     | \$705,000    | 99           | 44              | 98%        | 35       |
| Rural Port Hope | 3     | \$3,305,000   | \$1,101,667   | \$910,000    | 11           | 8               | 96%        | 114      |

#### **Number of Transactions**



#### **Number of New Listings**



#### **Average Days on Market**

# Detached Semi-Detached Att/Row/Twnhouse Condo Townhouse Condo Apt Other

#### Average/Median Selling Price



#### Sales-to-New Listings Ratio

| Detached | Semi-Detached | Att/Row/Twnhouse | Condo Townhouse | Condo Apt | Other |
|----------|---------------|------------------|-----------------|-----------|-------|

#### **Average Sales Price to List Price Ratio**

Detached Semi-Detached Att/Row/Twnhouse Condo Townhouse Condo Apt Other

#### **Number of Transactions**



#### **Average/Median Selling Price**



#### **Number of New Listings**



#### Sales-to-New Listings Ratio



#### **Average Days on Market**



#### **Average Sales Price to List Price Ratio**



#### **Number of Transactions**



#### **Average/Median Selling Price**



#### **Number of New Listings**



#### Sales-to-New Listings Ratio



#### **Average Days on Market**



#### **Average Sales Price to List Price Ratio**