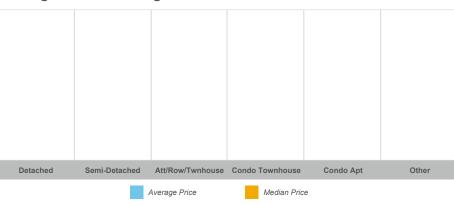

#### Average/Median Selling Price

### **Port Hope**

| Community       | Sales | Dollar Volume | Average Price | Median Price | New Listings | Active Listings | Avg. SP/LP | Avg. DOM |
|-----------------|-------|---------------|---------------|--------------|--------------|-----------------|------------|----------|
| Garden Hill     | 1     |               |               |              | 0            | 1               |            |          |
| Port Hope       | 48    | \$34,988,400  | \$728,925     | \$705,000    | 99           | 44              | 98%        | 35       |
| Rural Port Hope | 3     | \$3,305,000   | \$1,101,667   | \$910,000    | 11           | 8               | 96%        | 114      |