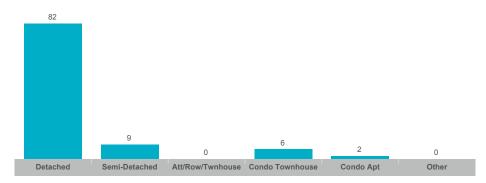

| 35       |
| Rural Port Hope | 3     | \$3,305,000   | \$1,101,667   | \$910,000    | 11           | 8               | 96%        | 114      |

#### **Number of Transactions**



#### **Number of New Listings**



#### **Average Days on Market**

# Detached Semi-Detached Att/Row/Twnhouse Condo Townhouse Condo Apt Other

#### Average/Median Selling Price



#### Sales-to-New Listings Ratio

| Detached | Semi-Detached | Att/Row/Twnhouse | Condo Townhouse | Condo Apt | Other |
|----------|---------------|------------------|-----------------|-----------|-------|

#### **Average Sales Price to List Price Ratio**

Detached Semi-Detached Att/Row/Twnhouse Condo Townhouse Condo Apt Other

#### **Number of Transactions**



#### **Average/Median Selling Price**



#### **Number of New Listings**



#### Sales-to-New Listings Ratio



#### **Average Days on Market**



#### **Average Sales Price to List Price Ratio**



#### **Number of Transactions**



#### **Average/Median Selling Price**



#### **Number of New Listings**



#### Sales-to-New Listings Ratio



#### **Average Days on Market**



#### **Average Sales Price to List Price Ratio**