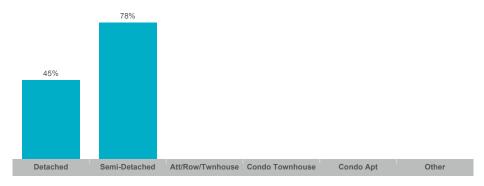

#### Sales-to-New Listings Ratio

| Detached | Semi-Detached | Att/Row/Twnhouse | Condo Townhouse | Condo Apt | Other |
|----------|---------------|------------------|-----------------|-----------|-------|