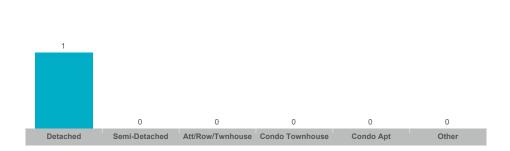

#### **Number of Transactions**

# Detached Semi-Detached Att/Row/Twnhouse Condo Townhouse Condo Apt Other

### **Port Hope**

| Community       | Sales | Dollar Volume | Average Price | Median Price | New Listings | Active Listings | Avg. SP/LP | Avg. DOM |
|-----------------|-------|---------------|---------------|--------------|--------------|-----------------|------------|----------|
| Garden Hill     | 1     |               |               |              | 0            | 1               |            |          |
| Port Hope       | 48    | \$34,988,400  | \$728,925     | \$705,000    | 99           | 44              | 98%        | 35       |
| Rural Port Hope | 3     | \$3,305,000   | \$1,101,667   | \$910,000    | 11           | 8               | 96%        | 114      |