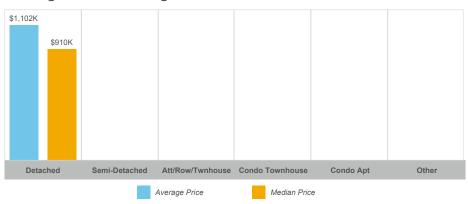

#### **Average/Median Selling Price**

### **Port Hope**

| Community       | Sales | Dollar Volume | Average Price | Median Price | New Listings | Active Listings | Avg. SP/LP | Avg. DOM |
|-----------------|-------|---------------|---------------|--------------|--------------|-----------------|------------|----------|
| Garden Hill     | 1     |               |               |              | 0            | 1               |            |          |
| Port Hope       | 48    | \$34,988,400  | \$728,925     | \$705,000    | 99           | 44              | 98%        | 35       |
| Rural Port Hope | 3     | \$3,305,000   | \$1,101,667   | \$910,000    | 11           | 8               | 96%        | 114      |