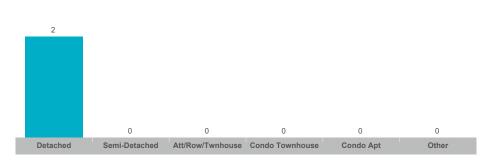

#### **Number of Transactions**

**Average/Median Selling Price** 

#### Number of Transactions

#### **Number of Transactions**