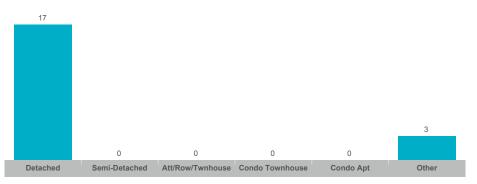

#### Average Days on Market

The source of all slides is the Toronto Regional Real Estate Board. Some statistics are not reported when the number of transactions is two (2) or less. Statistics are updated on a monthly basis. Quarterly community statistics in this report may not match quarterly sums calculated from past TRREB publications.