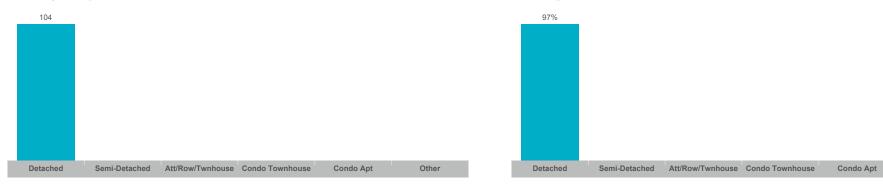

#### Average Days on Market

#### Average Sales Price to List Price Ratio

The source of all slides is the Toronto Regional Real Estate Board. Some statistics are not reported when the number of transactions is two (2) or less. Statistics are updated on a monthly basis. Quarterly community statistics in this report may not match quarterly sums calculated from past TRREB publications.

#### **Puslinch**

| Community                      | Sales | Dollar Volume | Average Price | Median Price | New Listings | Active Listings | Avg. SP/LP | Avg. DOM |
|--------------------------------|-------|---------------|---------------|--------------|--------------|-----------------|------------|----------|
| Aberfoyle                      | 0     |               |               |              | 6            | 1               |            |          |
| Crieff/Aikensville/Killean     | 2     |               |               |              | 7            | 6               |            |          |
| Morriston                      | 1     |               |               |              | 3            | 1               |            |          |
| Puslinch Lake Settlement Areas | 2     |               |               |              | 2            | 3               |            |          |
| Rural Puslinch East            | 4     | \$4,005,000   | \$1,001,250   | \$982,500    | 20           | 18              | 97%        | 104      |
| Rural Puslinch West            | 0     |               |               |              | 5            | 4               |            |          |