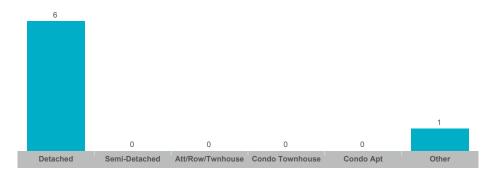

#### **Number of Transactions**

**Average/Median Selling Price** 

#### Number of Transactions

#### **Number of Transactions**