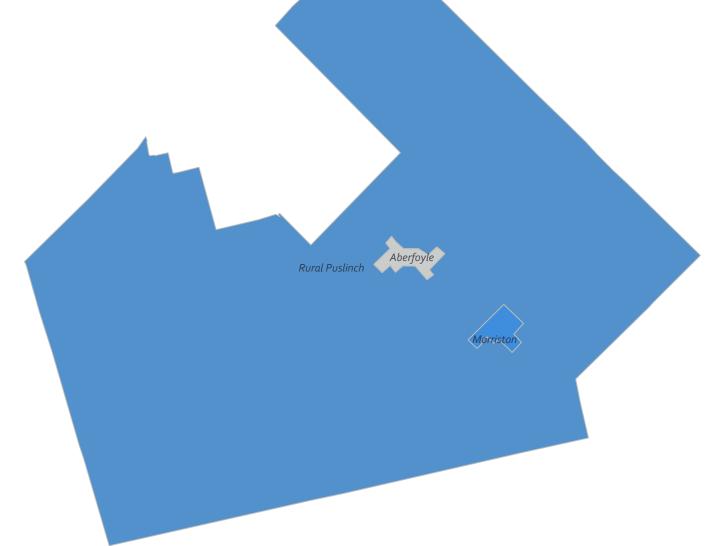

## WELLINGTON - Puslinch Q1 2025

© 2025 Mapbox © OpenStreetMap

#### **Puslinch**

| Community                      | Sales | Dollar Volume | Average Price | Median Price | New Listings | Active Listings | Avg. SP/LP | Avg. DOM |
|--------------------------------|-------|---------------|---------------|--------------|--------------|-----------------|------------|----------|
| Aberfoyle                      | 0     |               |               |              | 6            | 1               |            |          |
| Crieff/Aikensville/Killean     | 2     |               |               |              | 7            | 6               |            |          |
| Morriston                      | 1     |               |               |              | 3            | 1               |            |          |
| Puslinch Lake Settlement Areas | 2     |               |               |              | 2            | 3               |            |          |
| Rural Puslinch East            | 4     | \$4,005,000   | \$1,001,250   | \$982,500    | 20           | 18              | 97%        | 104      |
| Rural Puslinch West            | 0     |               |               |              | 5            | 4               |            |          |