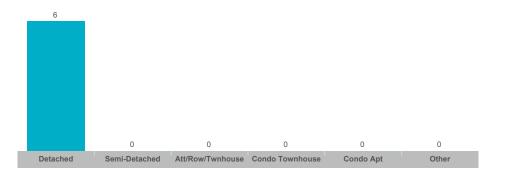

#### **Number of Transactions**

**Average/Median Selling Price** 

#### Number of Transactions

#### **Number of Transactions**