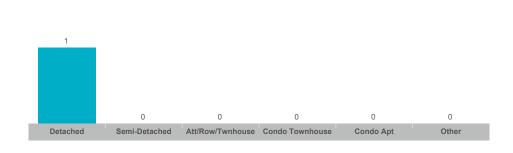

#### **Number of Transactions**

**Average/Median Selling Price** 

#### Number of Transactions

#### **Number of Transactions**