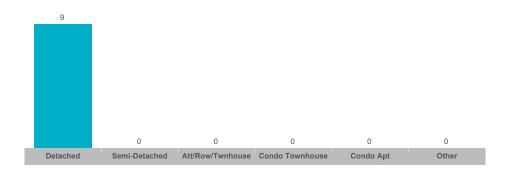

## Ramara

| Community    | Sales | Dollar Volume | Average Price | Median Price | New Listings | Active Listings | Avg. SP/LP | Avg. DOM |
|--------------|-------|---------------|---------------|--------------|--------------|-----------------|------------|----------|
| Atherley     | 2     | •             |               |              | 9            | 4               |            |          |
| Brechin      | 4     | \$2,710,649   | \$677,662     | \$590,325    | 30           | 31              | 90%        | 77       |
| Rural Ramara | 9     | \$7,386,500   | \$820,722     | \$800,000    | 65           | 49              | 97%        | 61       |