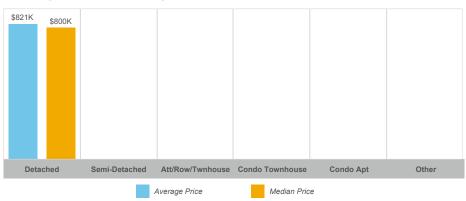

#### **Number of Transactions**



#### **Average/Median Selling Price**



## **Number of New Listings**



Sales-to-New Listings Ratio



# **Average Days on Market**

# **Average Sales Price to List Price Ratio**

| Detached | Semi-Detached | Att/Row/Twnhouse | Condo Townhouse | Condo Apt | Other | Detached | Semi-Detached | Att/Row/Twnhouse | Condo Townhouse | Condo Apt | Other |
|----------|---------------|------------------|-----------------|-----------|-------|----------|---------------|------------------|-----------------|-----------|-------|
|          |               |                  |                 |           |       |          |               |                  |                 |           |       |

#### **Number of Transactions**



## **Average/Median Selling Price**



## **Number of New Listings**



## Sales-to-New Listings Ratio



# **Average Days on Market**



# **Average Sales Price to List Price Ratio**