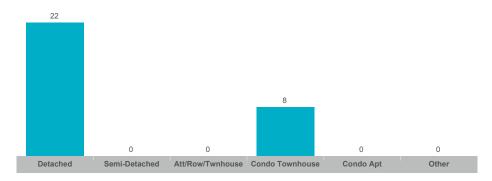

|
| Rural Ramara | 9     | \$7,386,500   | \$820,722     | \$800,000    | 65           | 49              | 97%        | 61       |

#### **Number of Transactions**



## **Average/Median Selling Price**



## **Number of New Listings**



Sales-to-New Listings Ratio



# **Average Days on Market**

# **Average Sales Price to List Price Ratio**

| Detached Semi- | i-Detached Att/Row/Twnhouse | Condo Townhouse | Condo Apt | Other | Detached | Semi-Detached | Att/Row/Twnhouse | Condo Townhouse | Condo Apt | Other |
|----------------|-----------------------------|-----------------|-----------|-------|----------|---------------|------------------|-----------------|-----------|-------|

#### **Number of Transactions**



#### **Average/Median Selling Price**



## **Number of New Listings**



Sales-to-New Listings Ratio



# **Average Days on Market**

# **Average Sales Price to List Price Ratio**

| Detached | Semi-Detached | Att/Row/Twnhouse | Condo Townhouse | Condo Apt | Other | Detached | Semi-Detached | Att/Row/Twnhouse | Condo Townhouse | Condo Apt | Other |
|----------|---------------|------------------|-----------------|-----------|-------|----------|---------------|------------------|-----------------|-----------|-------|
|          |               |                  |                 |           |       |          |               |                  |                 |           |       |

#### **Number of Transactions**



## **Average/Median Selling Price**



## **Number of New Listings**



## Sales-to-New Listings Ratio



# **Average Days on Market**



# **Av