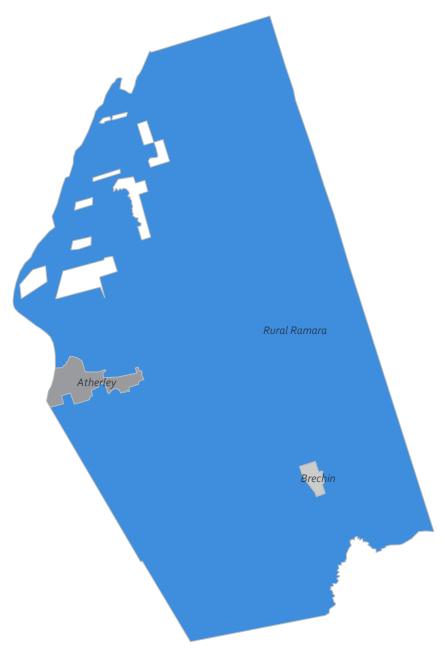

## Ramara

| Community    | Sales | Dollar Volume | Average Price | Median Price | New Listings | Active Listings | Avg. SP/LP | Avg. DOM |
|--------------|-------|---------------|---------------|--------------|--------------|-----------------|------------|----------|
| Atherley     | 2     | •             |               |              | 9            | 4               |            |          |
| Brechin      | 4     | \$2,710,649   | \$677,662     | \$590,325    | 30           | 31              | 90%        | 77       |
| Rural Ramara | 9     | \$7,386,500   | \$820,722     | \$800,000    | 65           | 49              | 97%        | 61       |