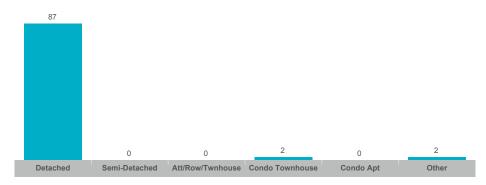

# Selwyn

| Community                       | Sales | Dollar Volume | Average Price | Median Price | New Listings | Active Listings | Avg. SP/LP | Avg. DOM |
|---------------------------------|-------|---------------|---------------|--------------|--------------|-----------------|------------|----------|
| Lakefield                       | 0     |               |               |              | 0            | 0               |            |          |
| Rural Smith-Ennismore-Lakefield | 0     |               |               |              | 0            | 0               |            |          |
| Selwyn                          | 25    | \$20,469,911  | \$818,796     | \$700,000    | 91           | 36              | 97%        | 36       |

# Average/Median Selling Price

**Number of New Listings** 

Detached Semi-Detached Att/Row/Twnhouse Condo Townhouse Condo Apt Other

#### **Number of New Listings**