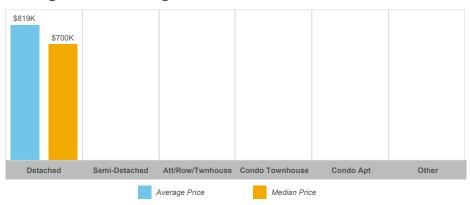

# Selwyn

| Community                       | Sales | Dollar Volume | Average Price | Median Price | New Listings | Active Listings | Avg. SP/LP | Avg. DOM |
|---------------------------------|-------|---------------|---------------|--------------|--------------|-----------------|------------|----------|
| Lakefield                       | 0     |               |               |              | 0            | 0               |            |          |
| Rural Smith-Ennismore-Lakefield | 0     |               |               |              | 0            | 0               |            |          |
| Selwyn                          | 25    | \$20,469,911  | \$818,796     | \$700,000    | 91           | 36              | 97%        | 36       |

# Average/Median Selling Price

**Number of New Listings** 

Detached Semi-Detached Att/Row/Twnhouse Condo Townhouse Condo Apt Other

#### **Average/Median Selling Price**