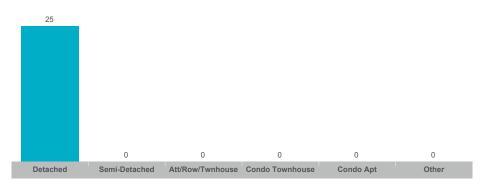

# Selwyn

| Community                       | Sales | Dollar Volume | Average Price | Median Price | New Listings | Active Listings | Avg. SP/LP | Avg. DOM |
|---------------------------------|-------|---------------|---------------|--------------|--------------|-----------------|------------|----------|
| Lakefield                       | 0     |               |               |              | 0            | 0               |            |          |
| Rural Smith-Ennismore-Lakefield | 0     |               |               |              | 0            | 0               |            |          |
| Selwyn                          | 25    | \$20,469,911  | \$818,796     | \$700,000    | 91           | 36              | 97%        | 36       |

# Number of Transactions 0 0 0 0 0 0 0 Detached Semi-Detached Att/Row/Twnhouse Condo Townhouse Condo Apt Other

#### **Number of Transactions**