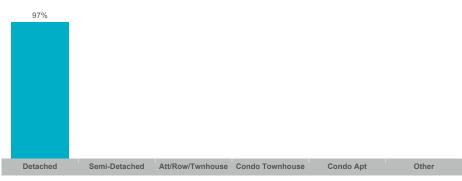

| 42       |
| Hastings          | 5     | \$2,500,000   | \$500,000     | \$529,500    | 18           | 18              | 97%        | 102      |
| Rural Trent Hills | 13    | \$8,526,000   | \$655,846     | \$620,000    | 44           | 30              | 94%        | 96       |
| Warkworth         | 5     | \$3,093,000   | \$618,600     | \$565,000    | 11           | 9               | 101%       | 87       |



### **Average/Median Selling Price**



## **Number of New Listings**



## Sales-to-New Listings Ratio



# **Average Days on Market**



# **Average Sales Price to List Price Ratio**





### **Average/Median Selling Price**



#### **Number of New Listings**



# Sales-to-New Listings Ratio



# **Average Days on Market**



# **Average Sales Price to List Price Ratio**





### **Average/Median Selling Price**



## **Number of New Listings**



#### Sales-to-New Listings Ratio



# **Average Days on Market**



# **Average Sales Price to List Price Ratio**





### **Average/Median Selling Price**



## **Number of New Listings**



## Sales-to-New Listings Ratio



# **Average Days on Market**



## **Average Sales Price to List Price Ratio**