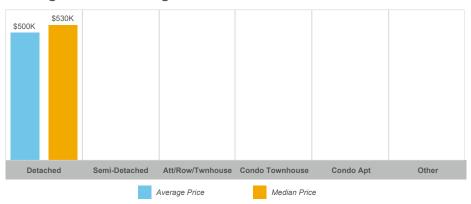

-------|------------|----------|
| Campbellford      | 21    | \$11,572,950  | \$551,093     | \$499,900    | 44           | 23              | 98%        | 42       |
| Hastings          | 5     | \$2,500,000   | \$500,000     | \$529,500    | 18           | 18              | 97%        | 102      |
| Rural Trent Hills | 13    | \$8,526,000   | \$655,846     | \$620,000    | 44           | 30              | 94%        | 96       |
| Warkworth         | 5     | \$3,093,000   | \$618,600     | \$565,000    | 11           | 9               | 101%       | 87       |



### **Average/Median Selling Price**



## **Number of New Listings**



## Sales-to-New Listings Ratio



# **Average Days on Market**



# **Average Sales Price to List Price Ratio**





### **Average/Median Selling Price**



#### **Number of New Listings**



# Sales-to-New Listings Ratio



# **Average Days on Market**



# **Average Sales Price to List Price Ratio**





### **Average/Median Selling Price**



## **Number of New Listings**



#### Sales-to-New Listings Ratio



# **Average Days on Market**



# **Average Sales Price to List Price Ratio**





### **Average/Median Selling Price**



## **Number of New Listings**



## Sales-to-New Listings Ratio



# **Average Days on Market**



## **Average Sales Price to List Price Ratio**