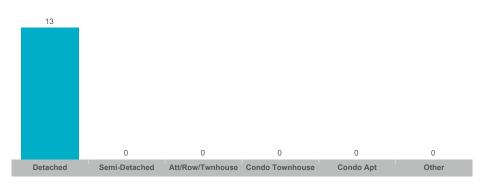

| 42       |
| Hastings          | 5     | \$2,500,000   | \$500,000     | \$529,500    | 18           | 18              | 97%        | 102      |
| Rural Trent Hills | 13    | \$8,526,000   | \$655,846     | \$620,000    | 44           | 30              | 94%        | 96       |
| Warkworth         | 5     | \$3,093,000   | \$618,600     | \$565,000    | 11           | 9               | 101%       | 87       |



### **Average/Median Selling Price**



## **Number of New Listings**



## Sales-to-New Listings Ratio



# **Average Days on Market**



# **Average Sales Price to List Price Ratio**





### **Average/Median Selling Price**



#### **Number of New Listings**



# Sales-to-New Listings Ratio



# **Average Days on Market**



# **Average Sales Price to List Price Ratio**





### **Average/Median Selling Price**



## **Number of New Listings**



#### Sales-to-New Listings Ratio



# **Average Days on Market**



# **Average Sales Price to List Price Ratio**





### **Average/Median Selling Price**



## **Number of New Listings**



## Sales-to-New Listings Ratio



# **Average Days on Market**



## **Average Sales Price to List Price Ratio**