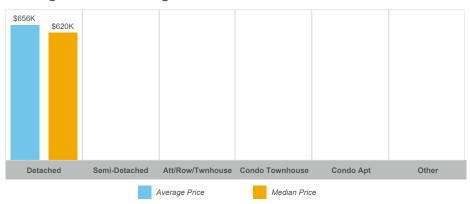

### **Average/Median Selling Price**

## **Trent Hills**

| Community         | Sales | Dollar Volume | Average Price | Median Price | New Listings | Active Listings | Avg. SP/LP | Avg. DOM |
|-------------------|-------|---------------|---------------|--------------|--------------|-----------------|------------|----------|
| Campbellford      | 21    | \$11,572,950  | \$551,093     | \$499,900    | 44           | 23              | 98%        | 42       |
| Hastings          | 5     | \$2,500,000   | \$500,000     | \$529,500    | 18           | 18              | 97%        | 102      |
| Rural Trent Hills | 13    | \$8,526,000   | \$655,846     | \$620,000    | 44           | 30              | 94%        | 96       |
| Warkworth         | 5     | \$3,093,000   | \$618,600     | \$565,000    | 11           | 9               | 101%       | 87       |