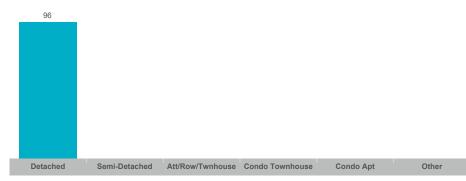

# **Average Days on Market**

## **Trent Hills**

| Community         | Sales | Dollar Volume | Average Price | Median Price | New Listings | Active Listings | Avg. SP/LP | Avg. DOM |
|-------------------|-------|---------------|---------------|--------------|--------------|-----------------|------------|----------|
| Campbellford      | 21    | \$11,572,950  | \$551,093     | \$499,900    | 44           | 23              | 98%        | 42       |
| Hastings          | 5     | \$2,500,000   | \$500,000     | \$529,500    | 18           | 18              | 97%        | 102      |
| Rural Trent Hills | 13    | \$8,526,000   | \$655,846     | \$620,000    | 44           | 30              | 94%        | 96       |
| Warkworth         | 5     | \$3,093,000   | \$618,600     | \$565,000    | 11           | 9               | 101%       | 87       |