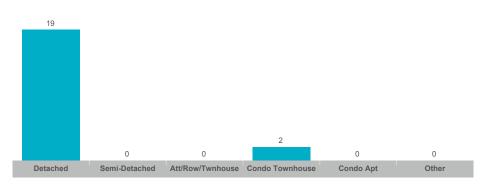

### **Average/Median Selling Price**

## **Trent Hills**

| Community         | Sales | Dollar Volume | Average Price | Median Price | New Listings | Active Listings | Avg. SP/LP | Avg. DOM |
|-------------------|-------|---------------|---------------|--------------|--------------|-----------------|------------|----------|
| Campbellford      | 21    | \$11,572,950  | \$551,093     | \$499,900    | 44           | 23              | 98%        | 42       |
| Hastings          | 5     | \$2,500,000   | \$500,000     | \$529,500    | 18           | 18              | 97%        | 102      |
| Rural Trent Hills | 13    | \$8,526,000   | \$655,846     | \$620,000    | 44           | 30              | 94%        | 96       |
| Warkworth         | 5     | \$3,093,000   | \$618,600     | \$565,000    | 11           | 9               | 101%       | 87       |