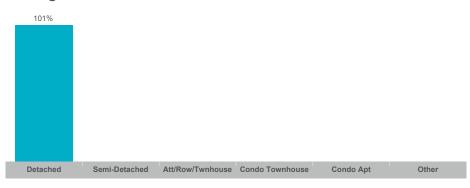

| 101%       | 87       |



### **Average/Median Selling Price**



## **Number of New Listings**



## Sales-to-New Listings Ratio



# **Average Days on Market**



# **Average Sales Price to List Price Ratio**





### **Average/Median Selling Price**



#### **Number of New Listings**



# Sales-to-New Listings Ratio



# **Average Days on Market**



# **Average Sales Price to List Price Ratio**





### **Average/Median Selling Price**



## **Number of New Listings**



#### Sales-to-New Listings Ratio



# **Average Days on Market**



# **Average Sales Price to List Price Ratio**





### **Average/Median Selling Price**



## **Number of New Listings**



## Sales-to-New Listings Ratio



# **Average Days on Market**



## **Average Sales Price to List Price Ratio**