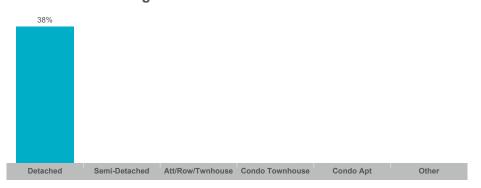

572,950  | \$551,093     | \$499,900    | 44           | 23              | 98%        | 42       |
| Hastings          | 5     | \$2,500,000   | \$500,000     | \$529,500    | 18           | 18              | 97%        | 102      |
| Rural Trent Hills | 13    | \$8,526,000   | \$655,846     | \$620,000    | 44           | 30              | 94%        | 96       |
| Warkworth         | 5     | \$3,093,000   | \$618,600     | \$565,000    | 11           | 9               | 101%       | 87       |



### **Average/Median Selling Price**



## **Number of New Listings**



## Sales-to-New Listings Ratio



# **Average Days on Market**



# **Average Sales Price to List Price Ratio**





### **Average/Median Selling Price**



#### **Number of New Listings**



# Sales-to-New Listings Ratio



# **Average Days on Market**



# **Average Sales Price to List Price Ratio**





### **Average/Median Selling Price**



## **Number of New Listings**



#### Sales-to-New Listings Ratio



# **Average Days on Market**



# **Average Sales Price to List Price Ratio**





### **Average/Median Selling Price**



## **Number of New Listings**



## Sales-to-New Listings Ratio



# **Average Days on Market**



## **Average Sales Price to List Price Ratio**