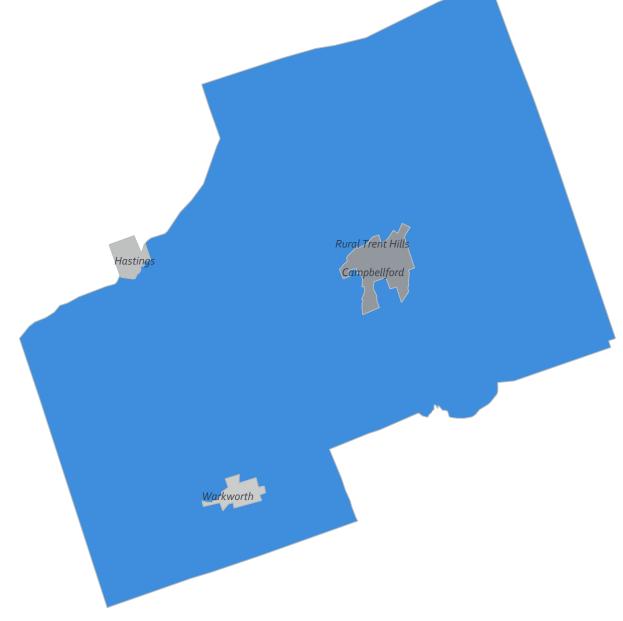

# **COMMUNITY HOUSING MARKET REPORT**

NORTHUMBERLAND - Trent Hills Q1 2025

## **Trent Hills**

| Community         | Sales | Dollar Volume | Average Price | Median Price | New Listings | Active Listings | Avg. SP/LP | Avg. DOM |
|-------------------|-------|---------------|---------------|--------------|--------------|-----------------|------------|----------|
| Campbellford      | 21    | \$11,572,950  | \$551,093     | \$499,900    | 44           | 23              | 98%        | 42       |
| Hastings          | 5     | \$2,500,000   | \$500,000     | \$529,500    | 18           | 18              | 97%        | 102      |
| Rural Trent Hills | 13    | \$8,526,000   | \$655,846     | \$620,000    | 44           | 30              | 94%        | 96       |
| Warkworth         | 5     | \$3,093,000   | \$618,600     | \$565,000    | 11           | 9               | 101%       | 87       |