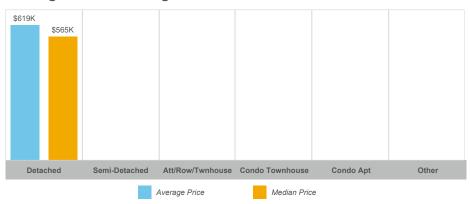

### **Average/Median Selling Price**

## **Trent Hills**

| Community         | Sales | Dollar Volume | Average Price | Median Price | New Listings | Active Listings | Avg. SP/LP | Avg. DOM |
|-------------------|-------|---------------|---------------|--------------|--------------|-----------------|------------|----------|
| Campbellford      | 21    | \$11,572,950  | \$551,093     | \$499,900    | 44           | 23              | 98%        | 42       |
| Hastings          | 5     | \$2,500,000   | \$500,000     | \$529,500    | 18           | 18              | 97%        | 102      |
| Rural Trent Hills | 13    | \$8,526,000   | \$655,846     | \$620,000    | 44           | 30              | 94%        | 96       |
| Warkworth         | 5     | \$3,093,000   | \$618,600     | \$565,000    | 11           | 9               | 101%       | 87       |