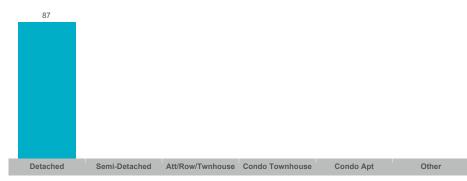

$618,600     | \$565,000    | 11           | 9               | 101%       | 87       |



### **Average/Median Selling Price**



## **Number of New Listings**



## Sales-to-New Listings Ratio



# **Average Days on Market**



# **Average Sales Price to List Price Ratio**





### **Average/Median Selling Price**



#### **Number of New Listings**



# Sales-to-New Listings Ratio



# **Average Days on Market**



# **Average Sales Price to List Price Ratio**





### **Average/Median Selling Price**



## **Number of New Listings**



#### Sales-to-New Listings Ratio



# **Average Days on Market**



# **Average Sales Price to List Price Ratio**





### **Average/Median Selling Price**



## **Number of New Listings**



## Sales-to-New Listings Ratio



# **Average Days on Market**



## **Average Sales Price to List Price Ratio**