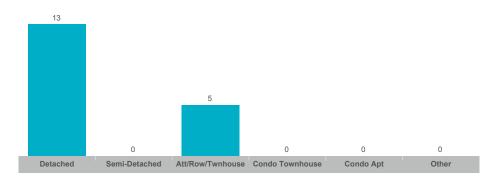

Campbellford      | 21    | \$11,572,950  | \$551,093     | \$499,900    | 44           | 23              | 98%        | 42       |
| Hastings          | 5     | \$2,500,000   | \$500,000     | \$529,500    | 18           | 18              | 97%        | 102      |
| Rural Trent Hills | 13    | \$8,526,000   | \$655,846     | \$620,000    | 44           | 30              | 94%        | 96       |
| Warkworth         | 5     | \$3,093,000   | \$618,600     | \$565,000    | 11           | 9               | 101%       | 87       |



### **Average/Median Selling Price**



## **Number of New Listings**



## Sales-to-New Listings Ratio



# **Average Days on Market**



# **Average Sales Price to List Price Ratio**





### **Average/Median Selling Price**



#### **Number of New Listings**



# Sales-to-New Listings Ratio



# **Average Days on Market**



# **Average Sales Price to List Price Ratio**





### **Average/Median Selling Price**



## **Number of New Listings**



#### Sales-to-New Listings Ratio



# **Average Days on Market**



# **Average Sales Price to List Price Ratio**





### **Average/Median Selling Price**



## **Number of New Listings**



## Sales-to-New Listings Ratio



# **Average Days on Market**



## **Average Sales Price to List Price Ratio**