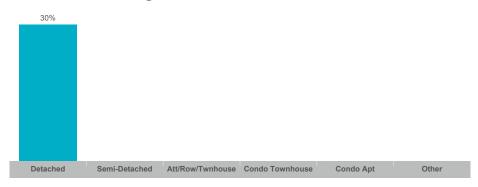

## Sales-to-New Listings Ratio

## **Trent Hills**

| Community         | Sales | Dollar Volume | Average Price | Median Price | New Listings | Active Listings | Avg. SP/LP | Avg. DOM |
|-------------------|-------|---------------|---------------|--------------|--------------|-----------------|------------|----------|
| Campbellford      | 21    | \$11,572,950  | \$551,093     | \$499,900    | 44           | 23              | 98%        | 42       |
| Hastings          | 5     | \$2,500,000   | \$500,000     | \$529,500    | 18           | 18              | 97%        | 102      |
| Rural Trent Hills | 13    | \$8,526,000   | \$655,846     | \$620,000    | 44           | 30              | 94%        | 96       |
| Warkworth         | 5     | \$3,093,000   | \$618,600     | \$565,000    | 11           | 9               | 101%       | 87       |