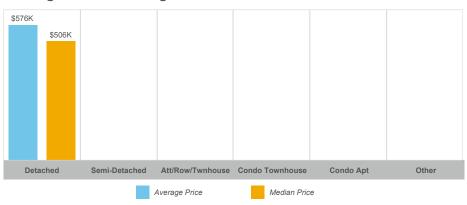

## **Number of New Listings**

## **Trent Hills**

| Community         | Sales | Dollar Volume | Average Price | Median Price | New Listings | Active Listings | Avg. SP/LP | Avg. DOM |
|-------------------|-------|---------------|---------------|--------------|--------------|-----------------|------------|----------|
| Campbellford      | 21    | \$11,572,950  | \$551,093     | \$499,900    | 44           | 23              | 98%        | 42       |
| Hastings          | 5     | \$2,500,000   | \$500,000     | \$529,500    | 18           | 18              | 97%        | 102      |
| Rural Trent Hills | 13    | \$8,526,000   | \$655,846     | \$620,000    | 44           | 30              | 94%        | 96       |
| Warkworth         | 5     | \$3,093,000   | \$618,600     | \$565,000    | 11           | 9               | 101%       | 87       |