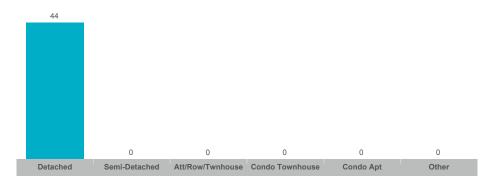

## **Number of New Listings**

## **Trent Hills**

| Community         | Sales | Dollar Volume | Average Price | Median Price | New Listings | Active Listings | Avg. SP/LP | Avg. DOM |
|-------------------|-------|---------------|---------------|--------------|--------------|-----------------|------------|----------|
| Campbellford      | 21    | \$11,572,950  | \$551,093     | \$499,900    | 44           | 23              | 98%        | 42       |
| Hastings          | 5     | \$2,500,000   | \$500,000     | \$529,500    | 18           | 18              | 97%        | 102      |
| Rural Trent Hills | 13    | \$8,526,000   | \$655,846     | \$620,000    | 44           | 30              | 94%        | 96       |
| Warkworth         | 5     | \$3,093,000   | \$618,600     | \$565,000    | 11           | 9               | 101%       | 87       |