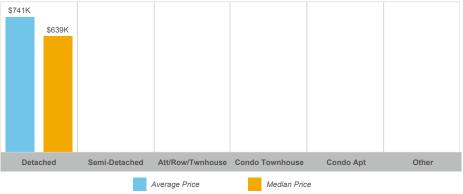

rly community statistics in this report may not match quarterly sums calculated from past TRREB publications.

1



Other

Other

Other

2

#### Number of Transactions

Detached

Semi-Detached

Att/Row/Twnhouse Condo Townhouse

Condo Apt

### **Average/Median Selling Price**



The source of all slides is the Toronto Regional Real Estate Board. Some statistics are not reported when the number of transactions is two (2) or less. Statistics are updated on a monthly basis. Quarterly community statistics in this report may not match quarterly sums calculated from past TRREB publications.

Detached

Semi-Detached

Other

Condo Apt

Att/Row/Twnhouse Condo Townhouse

#### **Number of Transactions**



### **Number of New Listings**

**Average Days on Market** 



## Average/Median Selling Price



#### Sales-to-New Listings Ratio

| 24%      |               |                  |                 |           |       |
|----------|---------------|------------------|-----------------|-----------|-------|
|          |               |                  |                 |           |       |
|          |               |                  |                 |           |       |
|          |               |                  |                 |           |       |
|          |               |                  |                 |           |       |
|          |               |                  |                 |           |       |
|          |               |                  |                 |           |       |
| Detached | Semi-Detached | Att/Row/Twnhouse | Condo Townhouse | Condo Apt