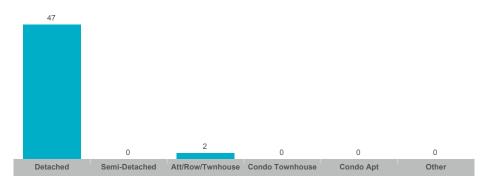

#### **Number of Transactions**

# **Uxbridge**

| Community      | Sales | Dollar Volume | Average Price | Median Price | New Listings | Active Listings | Avg. SP/LP | Avg. DOM |
|----------------|-------|---------------|---------------|--------------|--------------|-----------------|------------|----------|
| Rural Uxbridge | 13    | \$17,115,400  | \$1,316,569   | \$1,400,000  | 49           | 29              | 94%        | 38       |
| Uxbridge       | 38    | \$45,843,000  | \$1,206,395   | \$1,042,500  | 93           | 35              | 99%        | 19       |