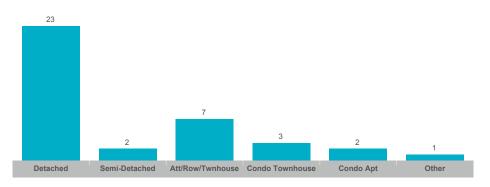

cs are not reported when the number of transactions is two (2) or less. Statistics are updated on a monthly basis. Quarterly community statistics in this report may not match quarterly sums calculated from past TRREB publications.

#### **Number of Transactions**



### **Average/Median Selling Price**



## **Number of New Listings**



# Sales-to-New Listings Ratio



# **Average Days on Market**



# **Average Sales Price to List Price Ratio**



The source of all slides is the Toronto Regional Real Estate Board. Some statistics are not reported when the number of transactions is two (2) or less. Statistics are updated on a monthly basis. Quarterly community statistics in this report may not match quarterly sums calculated from past TRREB publications.

#### **Number of Transactions**



#### **Average/Median Selling Price**



### **Number of New Listings**



Sales-to-New Listings Ratio



# **Average Days on Market**



# **Average Sales Price to List Price Ratio**



The source of all slides is the Toronto Regional Real Estate Board. Some statistics are not reported when the number of transactions is two (2) or less. Statistics are updated on a monthly basis. Quarterly community statistics in this report may not match quarterly sums calculated from past TRREB publications.