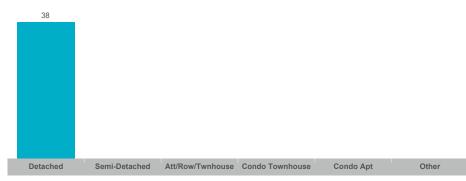

# **Average Days on Market**

# **Uxbridge**

| Community      | Sales | Dollar Volume | Average Price | Median Price | New Listings | Active Listings | Avg. SP/LP | Avg. DOM |
|----------------|-------|---------------|---------------|--------------|--------------|-----------------|------------|----------|
| Rural Uxbridge | 13    | \$17,115,400  | \$1,316,569   | \$1,400,000  | 49           | 29              | 94%        | 38       |
| Uxbridge       | 38    | \$45,843,000  | \$1,206,395   | \$1,042,500  | 93           | 35              | 99%        | 19       |