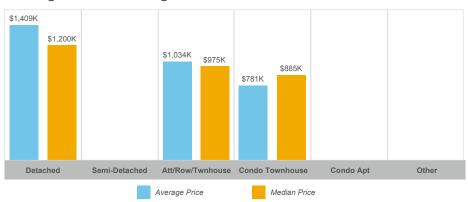

ansactions is two (2) or less. Statistics are updated on a monthly basis. Quarterly community statistics in this report may not match quarterly sums calculated from past TRREB publications.

#### **Number of Transactions**



### **Average/Median Selling Price**



## **Number of New Listings**



# Sales-to-New Listings Ratio



# **Average Days on Market**



# **Average Sales Price to List Price Ratio**



The source of all slides is the Toronto Regional Real Estate Board. Some statistics are not reported when the number of transactions is two (2) or less. Statistics are updated on a monthly basis. Quarterly community statistics in this report may not match quarterly sums calculated from past TRREB publications.

#### **Number of Transactions**



#### **Average/Median Selling Price**



### **Number of New Listings**



Sales-to-New Listings Ratio



# **Average Days on Market**



# **Average Sales Price to List Price Ratio**



The source of all slides is the Toronto Regional Real Estate Board. Some statistics are not reported when the number of transactions is two (2) or less. Statistics are updated on a monthly basis. Quarterly community statistics in this report may not match quarterly sums calculated from past TRREB publications.