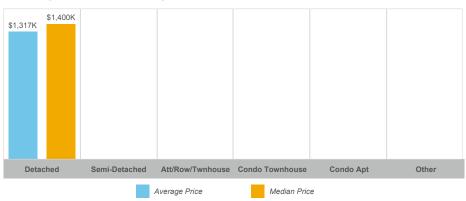

### **Average/Median Selling Price**

# **Uxbridge**

| Community      | Sales | Dollar Volume | Average Price | Median Price | New Listings | Active Listings | Avg. SP/LP | Avg. DOM |
|----------------|-------|---------------|---------------|--------------|--------------|-----------------|------------|----------|
| Rural Uxbridge | 13    | \$17,115,400  | \$1,316,569   | \$1,400,000  | 49           | 29              | 94%        | 38       |
| Uxbridge       | 38    | \$45,843,000  | \$1,206,395   | \$1,042,500  | 93           | 35              | 99%        | 19       |