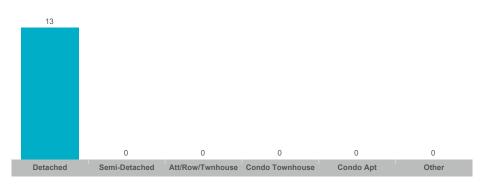

#### **Number of Transactions**

# **Uxbridge**

| Community      | Sales | Dollar Volume | Average Price | Median Price | New Listings | Active Listings | Avg. SP/LP | Avg. DOM |
|----------------|-------|---------------|---------------|--------------|--------------|-----------------|------------|----------|
| Rural Uxbridge | 13    | \$17,115,400  | \$1,316,569   | \$1,400,000  | 49           | 29              | 94%        | 38       |
| Uxbridge       | 38    | \$45,843,000  | \$1,206,395   | \$1,042,500  | 93           | 35              | 99%        | 19       |