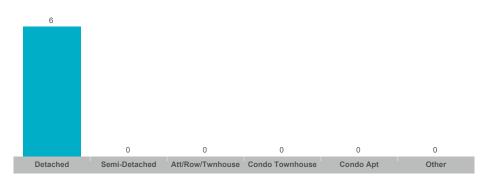

#### **Number of Transactions**

## Wainfleet

| Community         | Sales | Dollar Volume | Average Price | Median Price | New Listings | Active Listings | Avg. SP/LP | Avg. DOM |
|-------------------|-------|---------------|---------------|--------------|--------------|-----------------|------------|----------|
| Lakeshore         | 6     | \$4,433,000   | \$738,833     | \$727,000    | 17           | 15              | 94%        | 126      |
| Marshville/Winger | 7     | \$6,646,650   | \$949,521     | \$965,000    | 17           | 17              | 96%        | 59       |