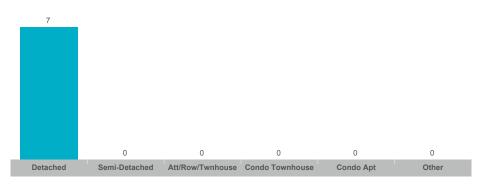

not reported when the number of transactions is two (2) or less. Statistics are updated on a monthly basis. Quarterly community statistics in this report may not match quarterly sums calculated from past TRREB publications.

#### **Number of Transactions**



#### **Average/Median Selling Price**



## **Number of New Listings**



#### Sales-to-New Listings Ratio



## **Average Days on Market**



## **Average Sales Price to List Price Ratio**



The source of all slides is the Toronto Regional Real Estate Board. Some statistics are not reported when the number of transactions is two (2) or less. Statistics are updated on a monthly basis. Quarterly community statistics in this report may not match quarterly sums calculated from past TRREB publications.

#### **Number of Transactions**



## **Average/Median Selling Price**



## **Number of New Listings**



## Sales-to-New Listings Ratio



## **Average Days on Market**



## **Average Sales Price to List Price Ratio**



The source of all slides is the Toronto Regional Real Estate Board. Some statistics are not reported when the number of transactions is two (2) or less. Statistics are updated on a monthly basis. Quarterly community statistics in this report may not match quarterly sums calculated from past TRREB publications.