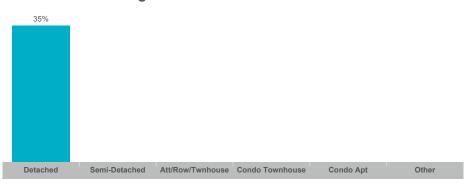

-|--------------|--------------|-----------------|------------|----------|
| Lakeshore         | 6     | \$4,433,000   | \$738,833     | \$727,000    | 17           | 15              | 94%        | 126      |
| Marshville/Winger | 7     | \$6,646,650   | \$949,521     | \$965,000    | 17           | 17              | 96%        | 59       |

The source of all slides is the Toronto Regional Real Estate Board. Some statistics are not reported when the number of transactions is two (2) or less. Statistics are updated on a monthly basis. Quarterly community statistics in this report may not match quarterly sums calculated from past TRREB publications.

#### **Number of Transactions**



#### **Average/Median Selling Price**



## **Number of New Listings**



#### Sales-to-New Listings Ratio



## **Average Days on Market**



## **Average Sales Price to List Price Ratio**



The source of all slides is the Toronto Regional Real Estate Board. Some statistics are not reported when the number of transactions is two (2) or less. Statistics are updated on a monthly basis. Quarterly community statistics in this report may not match quarterly sums calculated from past TRREB publications.

#### **Number of Transactions**



## **Average/Median Selling Price**



## **Number of New Listings**



## Sales-to-New Listings Ratio



## **Average Days on Market**



## **Average Sales Price to List Price Ratio**



The source of all slides is the Toronto Regional Real Estate Board. Some statistics are not reported when the number of transactions is two (2) or less. Statistics are updated on