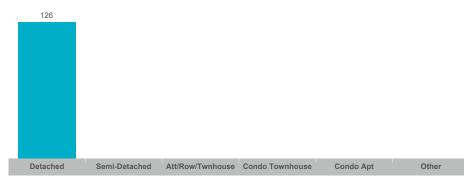

----------------|------------|----------|
| Lakeshore         | 6     | \$4,433,000   | \$738,833     | \$727,000    | 17           | 15              | 94%        | 126      |
| Marshville/Winger | 7     | \$6,646,650   | \$949,521     | \$965,000    | 17           | 17              | 96%        | 59       |

The source of all slides is the Toronto Regional Real Estate Board. Some statistics are not reported when the number of transactions is two (2) or less. Statistics are updated on a monthly basis. Quarterly community statistics in this report may not match quarterly sums calculated from past TRREB publications.

#### **Number of Transactions**



#### **Average/Median Selling Price**



## **Number of New Listings**



#### Sales-to-New Listings Ratio



## **Average Days on Market**



## **Average Sales Price to List Price Ratio**



The source of all slides is the Toronto Regional Real Estate Board. Some statistics are not reported when the number of transactions is two (2) or less. Statistics are updated on a monthly basis. Quarterly community statistics in this report may not match quarterly sums calculated from past TRREB publications.

#### **Number of Transactions**



## **Average/Median Selling Price**



## **Number of New Listings**



## Sales-to-New Listings Ratio



## **Average Days on Market**



## **Average Sales Price to List Price Ratio**



The source of all slides is the Toronto Regional Real Estate Board. Some statistics are not reported when the number of transactions is two (2) or less. Statistics are updated on a monthly basis. Quarterly commu