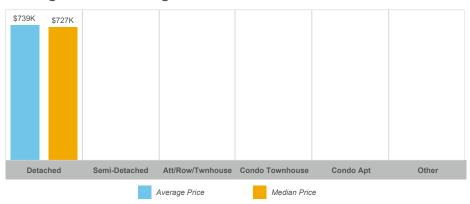

#### **Average/Median Selling Price**

## Wainfleet

| Community         | Sales | Dollar Volume | Average Price | Median Price | New Listings | Active Listings | Avg. SP/LP | Avg. DOM |
|-------------------|-------|---------------|---------------|--------------|--------------|-----------------|------------|----------|
| Lakeshore         | 6     | \$4,433,000   | \$738,833     | \$727,000    | 17           | 15              | 94%        | 126      |
| Marshville/Winger | 7     | \$6,646,650   | \$949,521     | \$965,000    | 17           | 17              | 96%        | 59       |