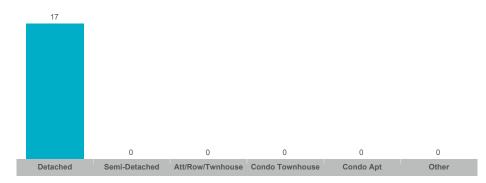

## **Number of New Listings**

## Wainfleet

| Community         | Sales | Dollar Volume | Average Price | Median Price | New Listings | Active Listings | Avg. SP/LP | Avg. DOM |
|-------------------|-------|---------------|---------------|--------------|--------------|-----------------|------------|----------|
| Lakeshore         | 6     | \$4,433,000   | \$738,833     | \$727,000    | 17           | 15              | 94%        | 126      |
| Marshville/Winger | 7     | \$6,646,650   | \$949,521     | \$965,000    | 17           | 17              | 96%        | 59       |