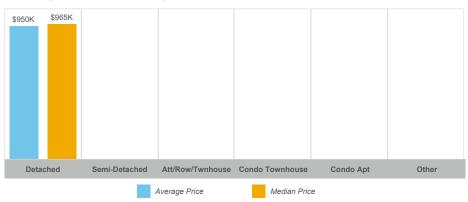

ctions is two (2) or less. Statistics are updated on a monthly basis. Quarterly community statistics in this report may not match quarterly sums calculated from past TRREB publications.

#### **Number of Transactions**



#### **Average/Median Selling Price**



## **Number of New Listings**



#### Sales-to-New Listings Ratio



## **Average Days on Market**



## **Average Sales Price to List Price Ratio**



The source of all slides is the Toronto Regional Real Estate Board. Some statistics are not reported when the number of transactions is two (2) or less. Statistics are updated on a monthly basis. Quarterly community statistics in this report may not match quarterly sums calculated from past TRREB publications.

#### **Number of Transactions**



## **Average/Median Selling Price**



## **Number of New Listings**



## Sales-to-New Listings Ratio



## **Average Days on Market**



## **Average Sales Price to List Price Ratio**



The source of all slides is the Toronto Regional Real Estate Board. Some statistics are not reported when the number of transactions is two (2) or less. Statistics are updated on a monthly basis. Quarterly community statistics in this report may not match quarterly sums calculated from past TRREB publications.